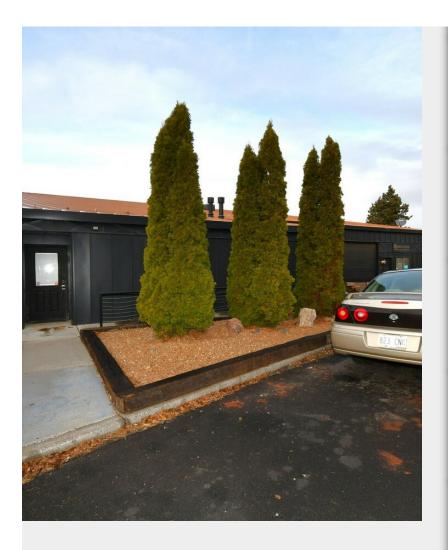

#### 1837 NE Lytle Rd

\$1,200,000

Recently remodeled commercial building one block off Revere on Lytle. Ample off-street parking with a fenced yard on North end of bldg. Both units have showroom/office area with shop and rollup door access. Both units have private restroom and additional, finished mezzanine office areas accessible by stairway adding about 300sf to each side. Recent improvements include LED lighting, Minisplit A/C on each side, new forced air gas furnaces, laminate flooring in showroom. South end of building has a tenant with about one year remaining on the lease. The other side is occupied by the seller who will lease back as needed until finding a replacement property. The seller will need 30 days after closing to move....

- Recently Remodeled
- Ample off street parking