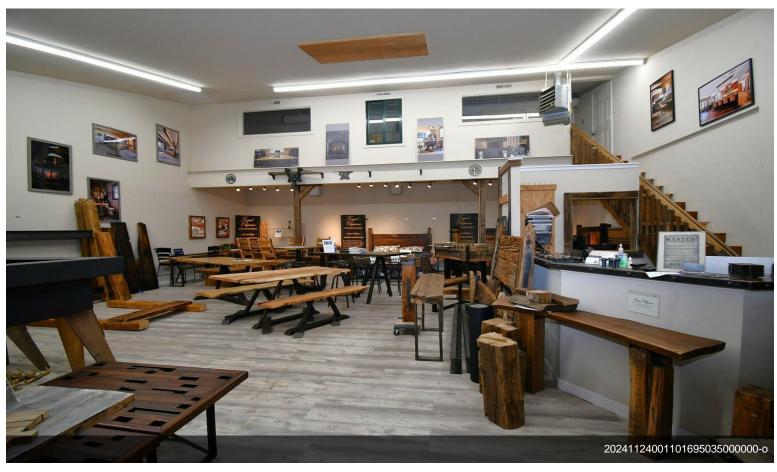

#### 1837 NE Lytle Rd

\$1,200,000

Recently remodeled commercial building one block off Revere on Lytle. Ample off-street parking with a fenced yard on North end of bldg. Both units have showroom/office area with shop and rollup door access. Both units have private restroom and additional, finished mezzanine office areas accessible by stairway adding about 300sf to each side. Recent improvements include LED lighting, Minisplit A/C on each side, new forced air gas furnaces, laminate flooring in showroom. South end of building has a tenant with about one year remaining on the lease. The other side is occupied by the seller who will lease back as needed until finding a replacement property. The seller will need 30 days after closing to move....