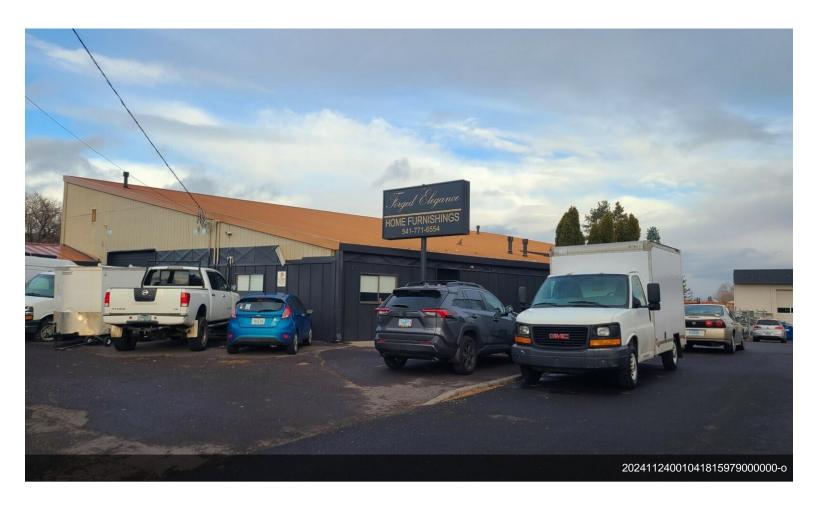

#### 1837 NE Lytle Rd

\$1,200,000

Recently remodeled commercial building one block off Revere on Lytle. Ample off-street parking with a fenced yard on North end of bldg. Both units have showroom/office area with shop and rollup door access. Both units have private restroom and additional, finished mezzanine office areas accessible by stairway adding about 300sf to each side. Recent improvements include LED lighting, Minisplit A/C on each side, new forced air gas furnaces, laminate flooring in showroom. South end of building has a tenant with about one year remaining on the lease. The other side is occupied by the seller who will lease back as needed until finding a replacement property. The seller will need 30 days after closing to move....