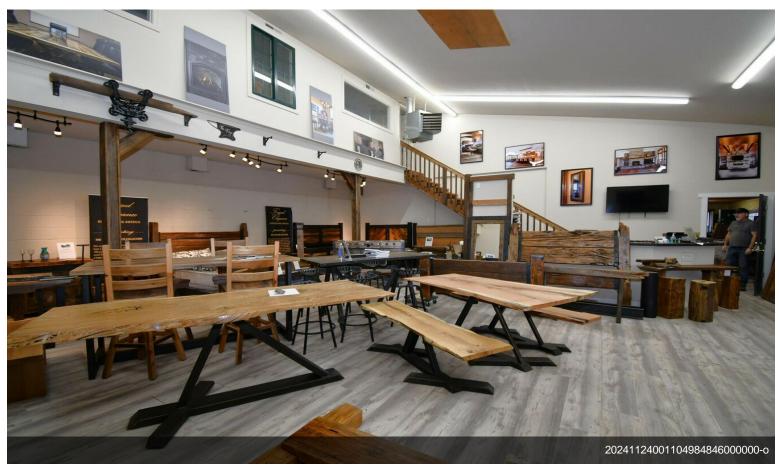

#### 1837 NE Lytle Rd

\$1,200,000

Recently remodeled commercial building one block off Revere on Lytle. Ample off-street parking with a fenced yard on North end of bldg. Both units have showroom/office area with shop and rollup door access. Both units have private restroom and additional, finished mezzanine office areas accessible by stairway adding about 300sf to each side. Recent improvements include LED lighting, Minisplit A/C on each side, new forced air gas furnaces, laminate flooring in showroom. South end of building has a tenant with about one year remaining on the lease. The other side is occupied by the seller who will lease back as needed until finding a replacement property. The seller will need 30 days after closing to move....

- Recently Remodeled
- Ample off street parking