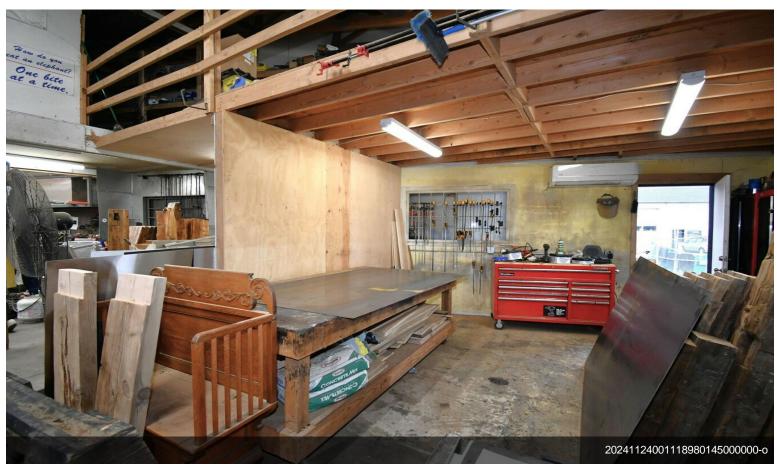

#### 1837 NE Lytle Rd

\$1,200,000

Recently remodeled commercial building one block off Revere on Lytle. Ample off-street parking with a fenced yard on North end of bldg. Both units have showroom/office area with shop and rollup door access. Both units have private restroom and additional, finished mezzanine office areas accessible by stairway adding about 300sf to each side. Recent improvements include LED lighting, Minisplit A/C on each side, new forced air gas furnaces, laminate flooring in showroom. South end of building has a tenant with about one year remaining on the lease. The other side is occupied by the seller who will lease back as needed until finding a replacement property. The seller will need 30 days after closing to move....

- Recently Remodeled
- Ample off street parking