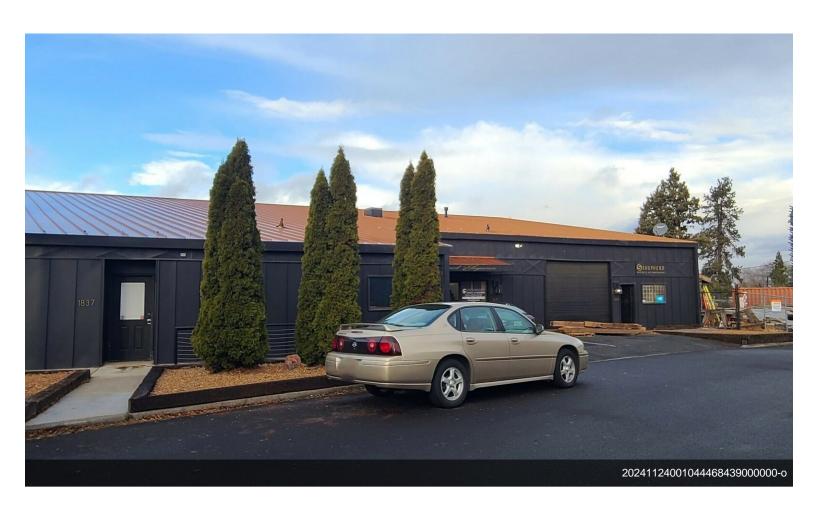

#### 1837 NE Lytle Rd

\$1,200,000

Recently remodeled commercial building one block off Revere on Lytle. Ample off-street parking with a fenced yard on North end of bldg. Both units have showroom/office area with shop and rollup door access. Both units have private restroom and additional, finished mezzanine office areas accessible by stairway adding about 300sf to each side. Recent improvements include LED lighting, Minisplit A/C on each side, new forced air gas furnaces, laminate flooring in showroom. South end of building has a tenant with about one year remaining on the lease. The other side is occupied by the seller who will lease back as needed until finding a replacement property. The seller will need 30 days after closing to move....

- Recently Remodeled
- Ample off street parking