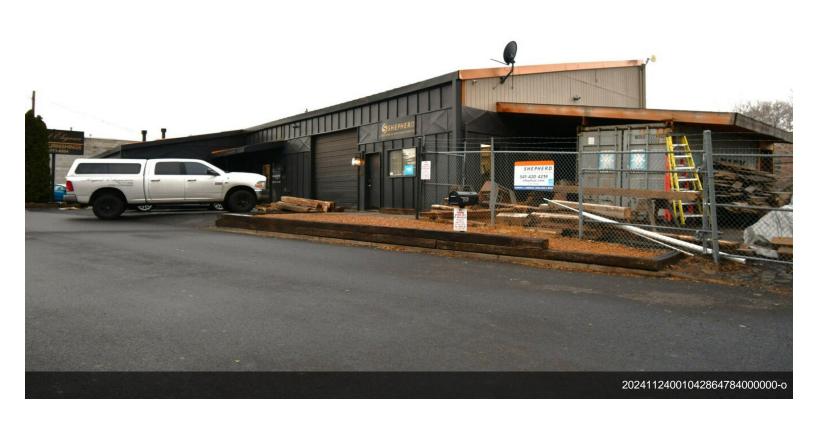

#### 1837 NE Lytle Rd

\$1,200,000

Recently remodeled commercial building one block off Revere on Lytle. Ample off-street parking with a fenced yard on North end of bldg. Both units have showroom/office area with shop and rollup door access. Both units have private restroom and additional, finished mezzanine office areas accessible by stairway adding about 300sf to each side. Recent improvements include LED lighting, Minisplit A/C on each side, new forced air gas furnaces, laminate flooring in showroom. South end of building has a tenant with about one year remaining on the lease. The other side is occupied by the seller who will lease back as needed until finding a replacement property. The seller will need 30 days after closing to move....

#### **Major Tenant Information**

Tenant SF Occupied Lease Expired

Shepherd Heating and Cooling -

1837 NE Lytle Rd, Bend, OR 97701