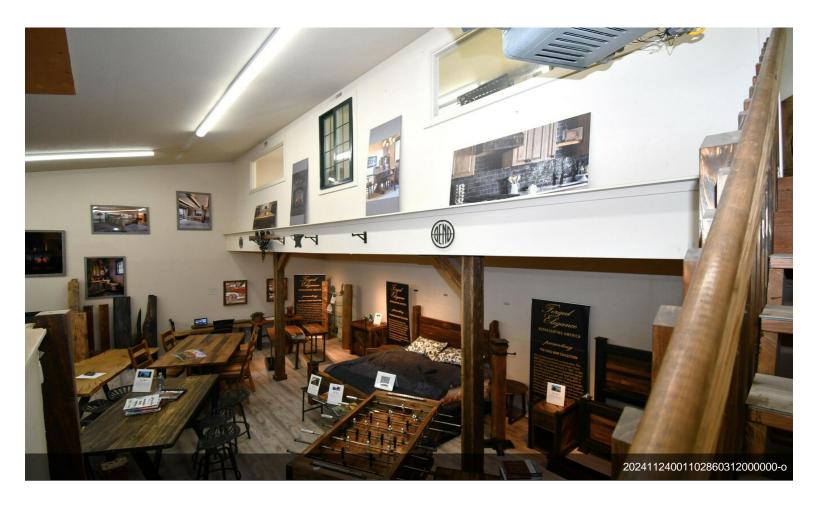

#### 1837 NE Lytle Rd

\$1,200,000

Recently remodeled commercial building one block off Revere on Lytle. Ample off-street parking with a fenced yard on North end of bldg. Both units have showroom/office area with shop and rollup door access. Both units have private restroom and additional, finished mezzanine office areas accessible by stairway adding about 300sf to each side. Recent improvements include LED lighting, Minisplit A/C on each side, new forced air gas furnaces, laminate flooring in showroom. South end of building has a tenant with about one year remaining on the lease. The other side is occupied by the seller who will lease back as needed until finding a replacement property. The seller will need 30 days after closing to move....