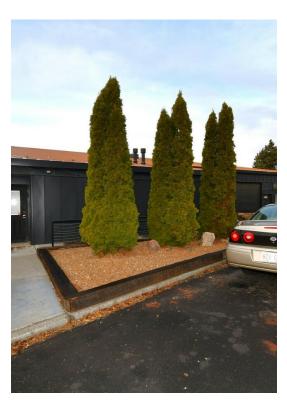

#### 1837 NE Lytle Rd

\$1,200,000

Recently remodeled commercial building one block off Revere on Lytle. Ample off-street parking with a fenced yard on North end of bldg. Both units have showroom/office area with shop and rollup door access. Both units have private restroom and additional, finished mezzanine office areas accessible by stairway adding about 300sf to each side. Recent improvements include LED lighting, Minisplit A/C on each side, new forced air gas furnaces, laminate flooring in showroom. South end of building has a tenant with about one year remaining on the lease. The other side is occupied by the seller who will lease back as needed until finding a replacement property. The seller will need 30 days after closing to move....

- Recently Remodeled
- Ample off street parking