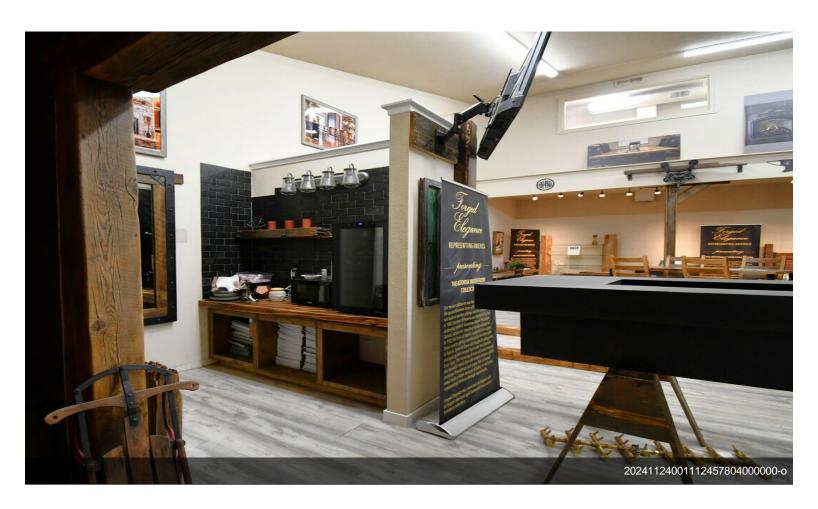

#### 1837 NE Lytle Rd

\$1,200,000

Recently remodeled commercial building one block off Revere on Lytle. Ample off-street parking with a fenced yard on North end of bldg. Both units have showroom/office area with shop and rollup door access. Both units have private restroom and additional, finished mezzanine office areas accessible by stairway adding about 300sf to each side. Recent improvements include LED lighting, Minisplit A/C on each side, new forced air gas furnaces, laminate flooring in showroom. South end of building has a tenant with about one year remaining on the lease. The other side is occupied by the seller who will lease back as needed until finding a replacement property. The seller will need 30 days after closing to move....