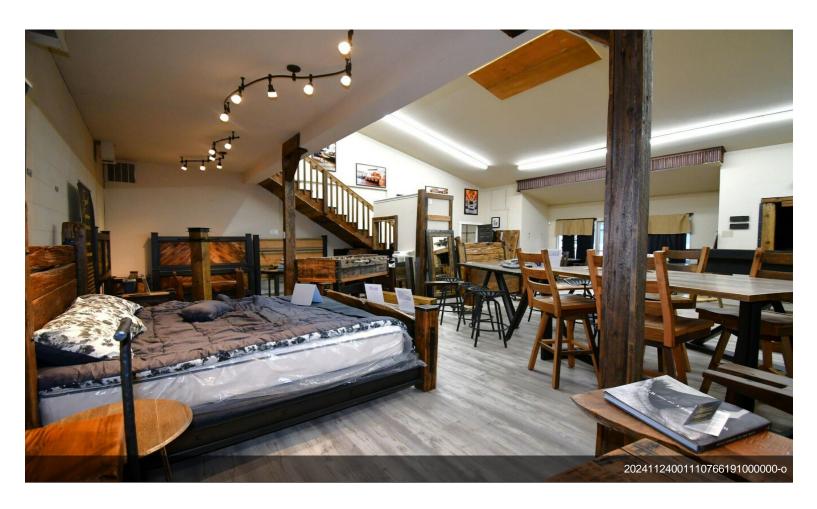

#### 1837 NE Lytle Rd

\$1,200,000

Recently remodeled commercial building one block off Revere on Lytle. Ample off-street parking with a fenced yard on North end of bldg. Both units have showroom/office area with shop and rollup door access. Both units have private restroom and additional, finished mezzanine office areas accessible by stairway adding about 300sf to each side. Recent improvements include LED lighting, Minisplit A/C on each side, new forced air gas furnaces, laminate flooring in showroom. South end of building has a tenant with about one year remaining on the lease. The other side is occupied by the seller who will lease back as needed until finding a replacement property. The seller will need 30 days after closing to move....

- Recently Remodeled
- Ample off street parking