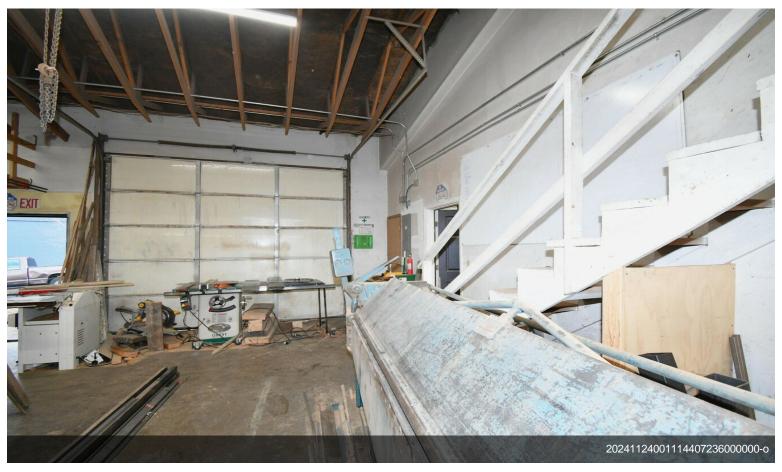

#### 1837 NE Lytle Rd

\$1,200,000

Recently remodeled commercial building one block off Revere on Lytle. Ample off-street parking with a fenced yard on North end of bldg. Both units have showroom/office area with shop and rollup door access. Both units have private restroom and additional, finished mezzanine office areas accessible by stairway adding about 300sf to each side. Recent improvements include LED lighting, Minisplit A/C on each side, new forced air gas furnaces, laminate flooring in showroom. South end of building has a tenant with about one year remaining on the lease. The other side is occupied by the seller who will lease back as needed until finding a replacement property. The seller will need 30 days after closing to move....