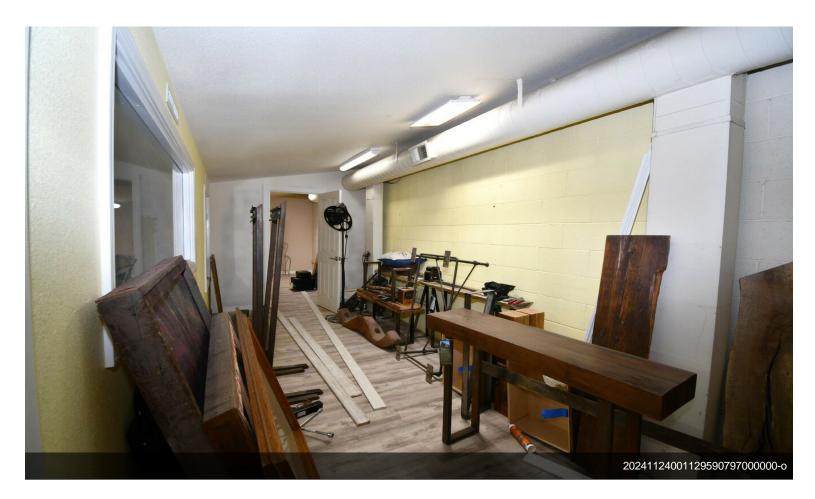

#### 1837 NE Lytle Rd

\$1,200,000

Recently remodeled commercial building one block off Revere on Lytle. Ample off-street parking with a fenced yard on North end of bldg. Both units have showroom/office area with shop and rollup door access. Both units have private restroom and additional, finished mezzanine office areas accessible by stairway adding about 300sf to each side. Recent improvements include LED lighting, Minisplit A/C on each side, new forced air gas furnaces, laminate flooring in showroom. South end of building has a tenant with about one year remaining on the lease. The other side is occupied by the seller who will lease back as needed until finding a replacement property. The seller will need 30 days after closing to move....

- Recently Remodeled
- Ample off street parking