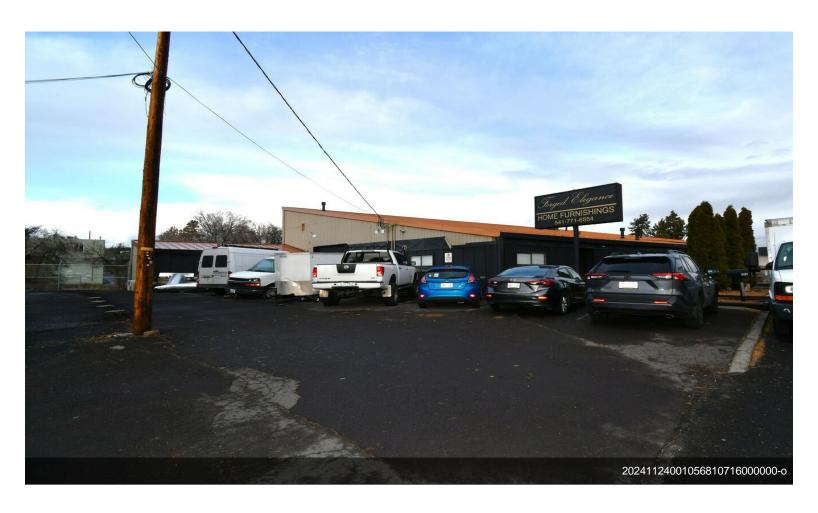

#### 1837 NE Lytle Rd

\$1,200,000

Recently remodeled commercial building one block off Revere on Lytle. Ample off-street parking with a fenced yard on North end of bldg. Both units have showroom/office area with shop and rollup door access. Both units have private restroom and additional, finished mezzanine office areas accessible by stairway adding about 300sf to each side. Recent improvements include LED lighting, Minisplit A/C on each side, new forced air gas furnaces, laminate flooring in showroom. South end of building has a tenant with about one year remaining on the lease. The other side is occupied by the seller who will lease back as needed until finding a replacement property. The seller will need 30 days after closing to move....

- Recently Remodeled
- Ample off street parking