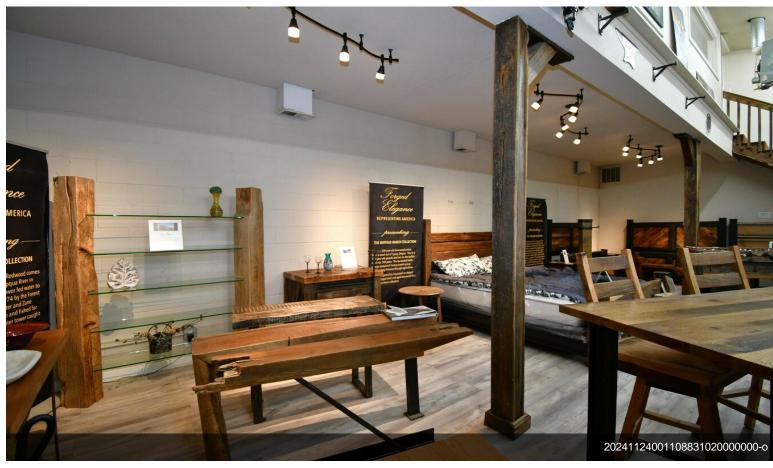

#### 1837 NE Lytle Rd

\$1,200,000

Recently remodeled commercial building one block off Revere on Lytle. Ample off-street parking with a fenced yard on North end of bldg. Both units have showroom/office area with shop and rollup door access. Both units have private restroom and additional, finished mezzanine office areas accessible by stairway adding about 300sf to each side. Recent improvements include LED lighting, Minisplit A/C on each side, new forced air gas furnaces, laminate flooring in showroom. South end of building has a tenant with about one year remaining on the lease. The other side is occupied by the seller who will lease back as needed until finding a replacement property. The seller will need 30 days after closing to move....

- Recently Remodeled
- Ample off street parking