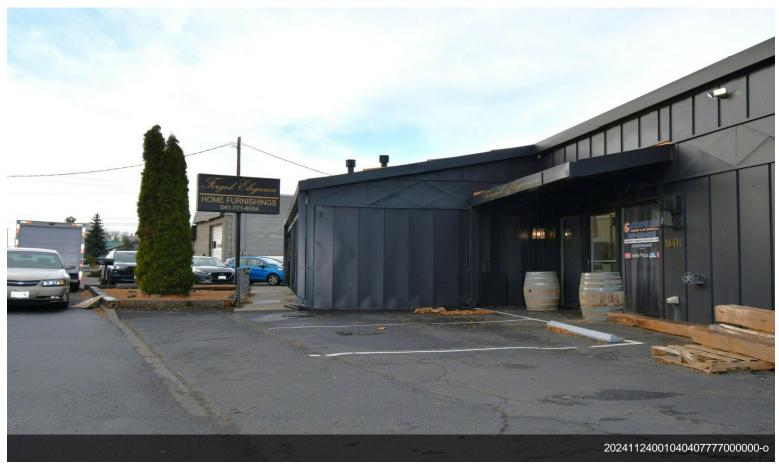

#### 1837 NE Lytle Rd

\$1,200,000

Recently remodeled commercial building one block off Revere on Lytle. Ample off-street parking with a fenced yard on North end of bldg. Both units have showroom/office area with shop and rollup door access. Both units have private restroom and additional, finished mezzanine office areas accessible by stairway adding about 300sf to each side. Recent improvements include LED lighting, Minisplit A/C on each side, new forced air gas furnaces, laminate flooring in showroom. South end of building has a tenant with about one year remaining on the lease. The other side is occupied by the seller who will lease back as needed until finding a replacement property. The seller will need 30 days after closing to move....