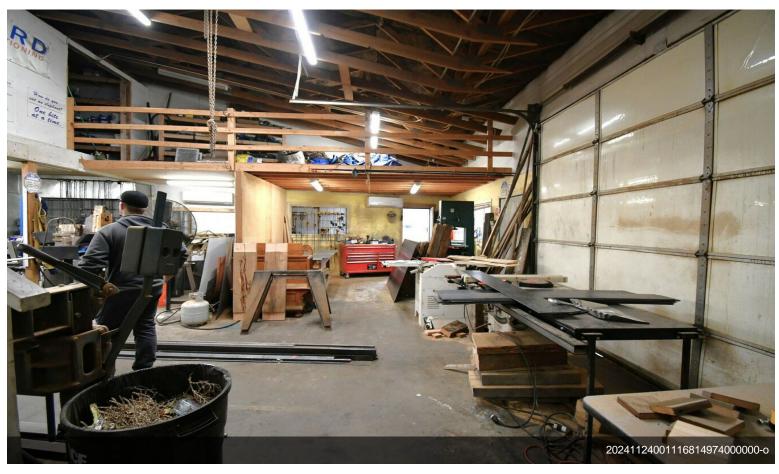

#### 1837 NE Lytle Rd

\$1,200,000

Recently remodeled commercial building one block off Revere on Lytle. Ample off-street parking with a fenced yard on North end of bldg. Both units have showroom/office area with shop and rollup door access. Both units have private restroom and additional, finished mezzanine office areas accessible by stairway adding about 300sf to each side. Recent improvements include LED lighting, Minisplit A/C on each side, new forced air gas furnaces, laminate flooring in showroom. South end of building has a tenant with about one year remaining on the lease. The other side is occupied by the seller who will lease back as needed until finding a replacement property. The seller will need 30 days after closing to move....