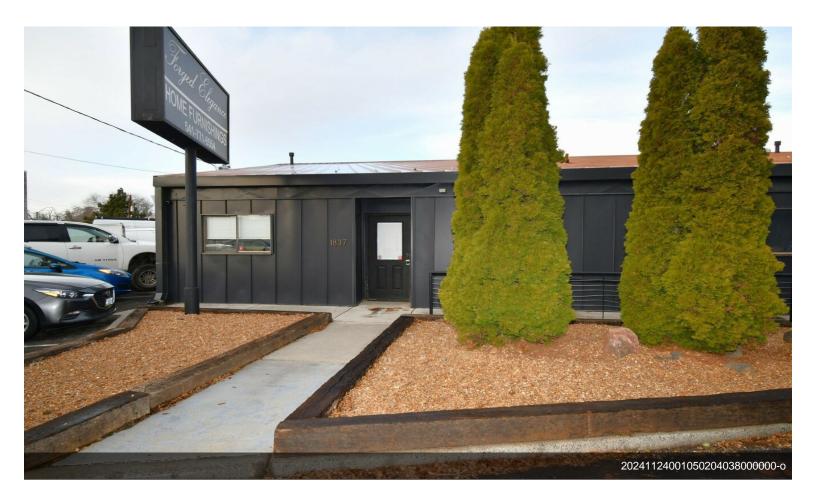

#### 1837 NE Lytle Rd

\$1,200,000

Recently remodeled commercial building one block off Revere on Lytle. Ample off-street parking with a fenced yard on North end of bldg. Both units have showroom/office area with shop and rollup door access. Both units have private restroom and additional, finished mezzanine office areas accessible by stairway adding about 300sf to each side. Recent improvements include LED lighting, Minisplit A/C on each side, new forced air gas furnaces, laminate flooring in showroom. South end of building has a tenant with about one year remaining on the lease. The other side is occupied by the seller who will lease back as needed until finding a replacement property. The seller will need 30 days after closing to move....