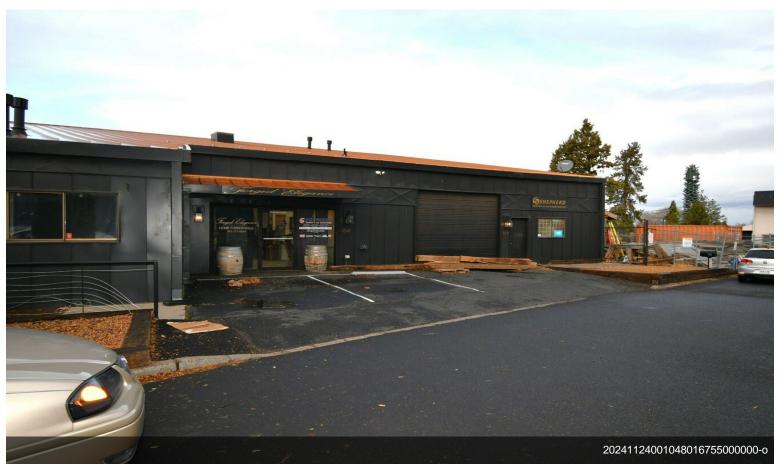

#### 1837 NE Lytle Rd

\$1,200,000

Recently remodeled commercial building one block off Revere on Lytle. Ample off-street parking with a fenced yard on North end of bldg. Both units have showroom/office area with shop and rollup door access. Both units have private restroom and additional, finished mezzanine office areas accessible by stairway adding about 300sf to each side. Recent improvements include LED lighting, Minisplit A/C on each side, new forced air gas furnaces, laminate flooring in showroom. South end of building has a tenant with about one year remaining on the lease. The other side is occupied by the seller who will lease back as needed until finding a replacement property. The seller will need 30 days after closing to move....