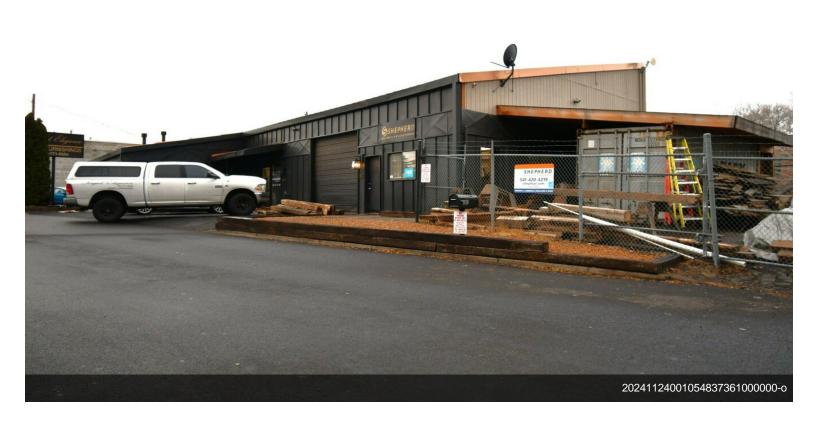

#### 1837 NE Lytle Rd

\$1,200,000

Recently remodeled commercial building one block off Revere on Lytle. Ample off-street parking with a fenced yard on North end of bldg. Both units have showroom/office area with shop and rollup door access. Both units have private restroom and additional, finished mezzanine office areas accessible by stairway adding about 300sf to each side. Recent improvements include LED lighting, Minisplit A/C on each side, new forced air gas furnaces, laminate flooring in showroom. South end of building has a tenant with about one year remaining on the lease. The other side is occupied by the seller who will lease back as needed until finding a replacement property. The seller will need 30 days after closing to move....

#### **Major Tenant Information**

Tenant SF Occupied Lease Expired

Shepherd Heating and Cooling -

1837 NE Lytle Rd, Bend, OR 97701