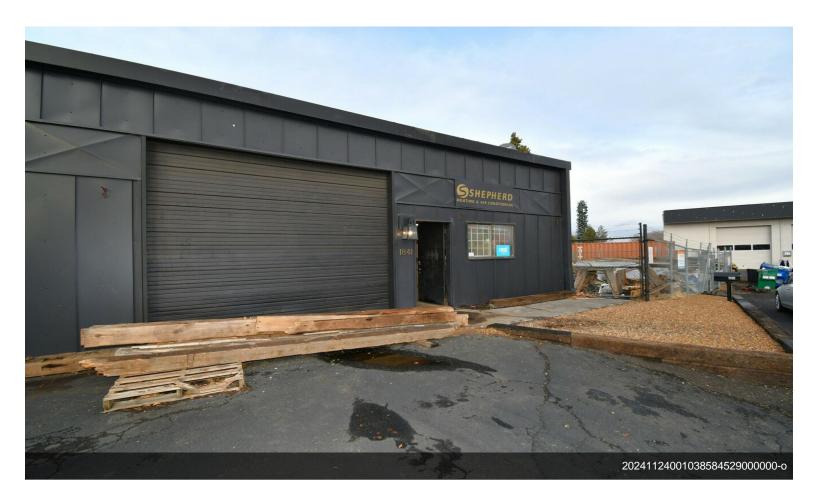

**1837 NE Lytle Rd** 1837 NE Lytle Rd, Bend, OR 97701

Carolyn Moor
Windermere Central Oregon Real Estate LLC
821 SW 6th St, Suite 100,Redmond, OR 97756
wrdm@windermere.com
(541) 923-4663

| Price:                            | \$1,200,000              |
|-----------------------------------|--------------------------|
| Property Type:                    | Industrial               |
| Property Subtype:                 | Warehouse                |
| Building Class:                   | В                        |
| Sale Type:                        | Investment or Owner User |
| Lot Size:                         | 0.19 AC                  |
| Gross Building Area:              | 4,821 SF                 |
| Rentable Building Area:           | 4,821 SF                 |
| No. Stories:                      | 2                        |
| Year Built:                       | 1991                     |
| Tenancy:                          | Multiple                 |
| Clear Ceiling Height:             | 18 FT                    |
| No. Drive In / Grade-Level Doors: | 1                        |
| Zoning Description:               | ME                       |
| APN / Parcel ID:                  | 101653                   |
|                                   |                          |

#### 1837 NE Lytle Rd

\$1,200,000

Recently remodeled commercial building one block off Revere on Lytle. Ample off-street parking with a fenced yard on North end of bldg. Both units have showroom/office area with shop and rollup door access. Both units have private restroom and additional, finished mezzanine office areas accessible by stairway adding about 300sf to each side. Recent improvements include LED lighting, Minisplit A/C on each side, new forced air gas furnaces, laminate flooring in showroom. South end of building has a tenant with about one year remaining on the lease. The other side is occupied by the seller who will lease back as needed until finding a replacement property. The seller will need 30 days after closing to move....

#### **Major Tenant Information**

Tenant SF Occupied Lease Expired

Shepherd Heating and Cooling -

1837 NE Lytle Rd, Bend, OR 97701