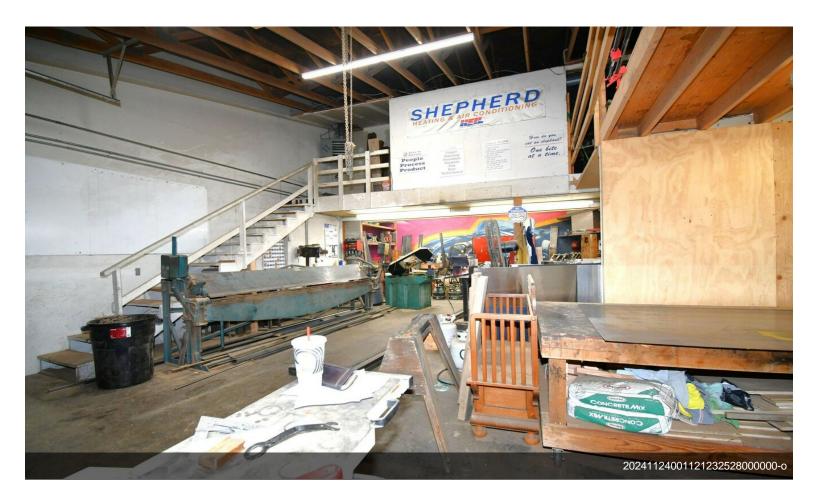

#### 1837 NE Lytle Rd

\$1,200,000

Recently remodeled commercial building one block off Revere on Lytle. Ample off-street parking with a fenced yard on North end of bldg. Both units have showroom/office area with shop and rollup door access. Both units have private restroom and additional, finished mezzanine office areas accessible by stairway adding about 300sf to each side. Recent improvements include LED lighting, Minisplit A/C on each side, new forced air gas furnaces, laminate flooring in showroom. South end of building has a tenant with about one year remaining on the lease. The other side is occupied by the seller who will lease back as needed until finding a replacement property. The seller will need 30 days after closing to move....

#### **Major Tenant Information**

Tenant SF Occupied Lease Expired

Shepherd Heating and Cooling -

1837 NE Lytle Rd, Bend, OR 97701