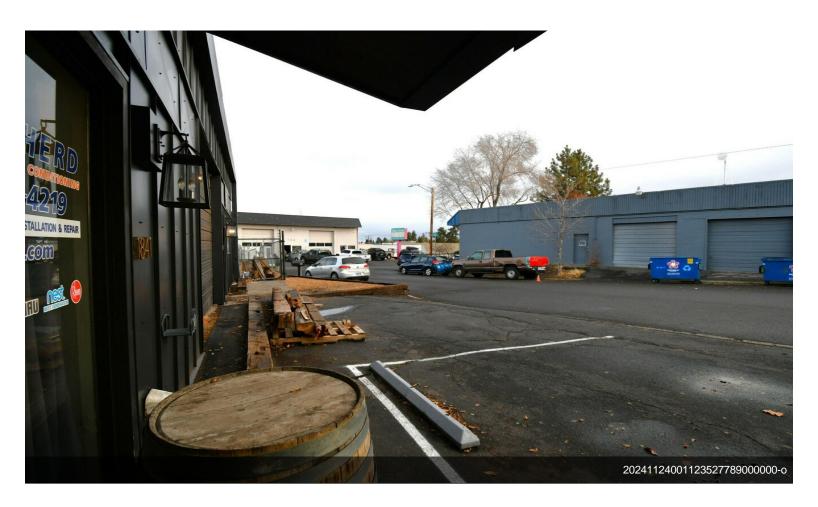

#### 1837 NE Lytle Rd

\$1,200,000

Recently remodeled commercial building one block off Revere on Lytle. Ample off-street parking with a fenced yard on North end of bldg. Both units have showroom/office area with shop and rollup door access. Both units have private restroom and additional, finished mezzanine office areas accessible by stairway adding about 300sf to each side. Recent improvements include LED lighting, Minisplit A/C on each side, new forced air gas furnaces, laminate flooring in showroom. South end of building has a tenant with about one year remaining on the lease. The other side is occupied by the seller who will lease back as needed until finding a replacement property. The seller will need 30 days after closing to move....

#### **Major Tenant Information**

Tenant SF Occupied Lease Expired

Shepherd Heating and Cooling -

1837 NE Lytle Rd, Bend, OR 97701