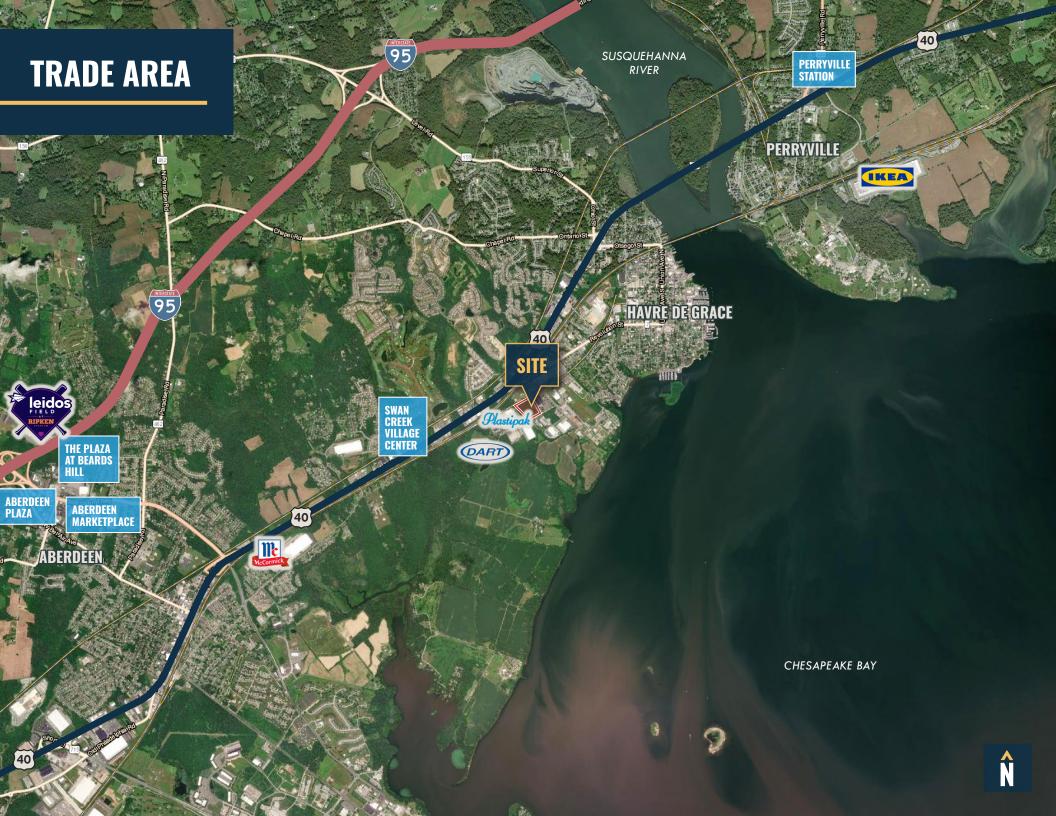

## INDUSTRIAL LAND FULLY ENGINEERED FOR 168,000 SF BLDG.

95

CALIBER COLLISION

40

EFC

1621 CLARK ROAD HAVRE DE GRACE, MD

Plastipak

tack&store SELF STORAGE

## HIGHLIGHTS

- » Shovel-ready fully entitled industrial land
- » Site not impacted by current Harford County development moratorium
- » Located just off of Rt. 40 (Pulaski Hwy)
- » 10 minute drive to I-95
- » Close proximity to Aberdeen and Aberdeen Proving Ground
- » Located in an Enterprise Zone which provides significant tax credits to owner/ developer
- » Site is available for BGE Smart Energy Economic Development (energy discount incentive though workforce investment)
- » Site being sold with following approvals:
  - » Sub-Division with Recorded Plat
  - » Site Plan (accommodating 168k sf bldg.)
  - » Forest Conservation Plan
  - » SWM and Erosion Sediment Control
  - » Grading Permit
  - » MDE Wetland Permit