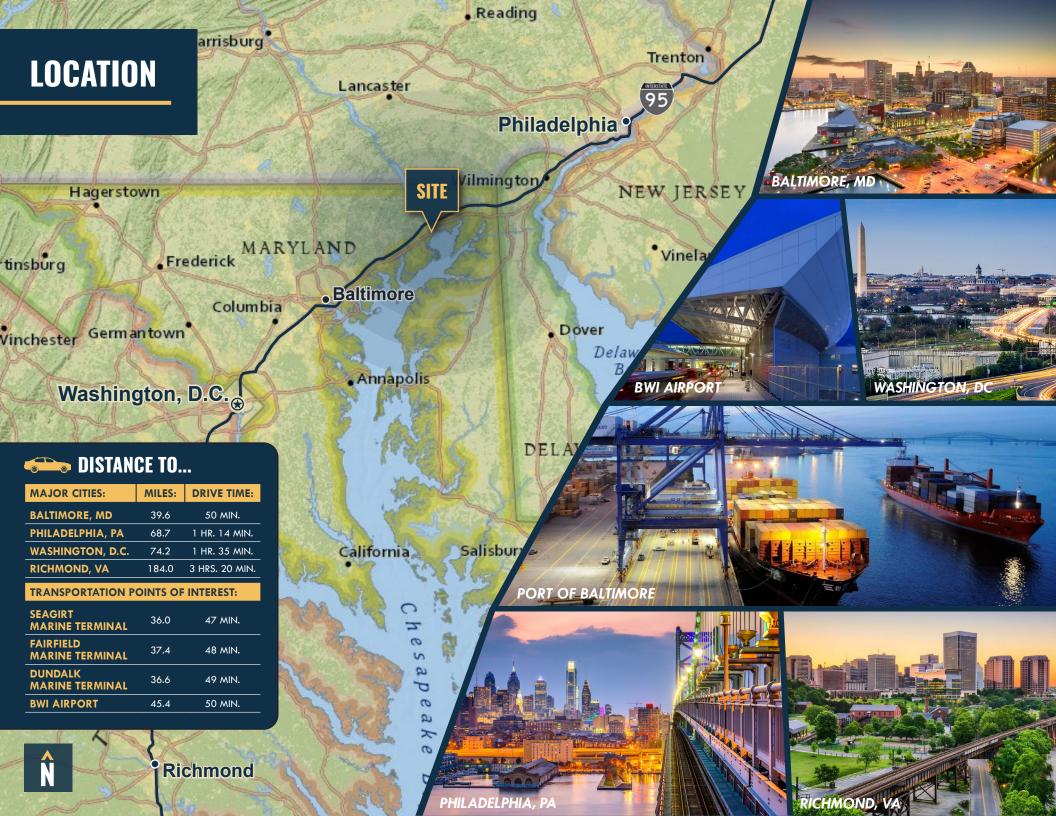

## HIGHLIGHTS

- » Shovel-ready fully entitled industrial land
- » Site not impacted by current Harford County development moratorium
- » Located just off of Rt. 40 (Pulaski Hwy)
- » 10 minute drive to I-95
- » Close proximity to Aberdeen and Aberdeen Proving Ground
- » Located in an Enterprise Zone which provides significant tax credits to owner/ developer
- » Site is available for BGE Smart Energy Economic Development (energy discount incentive though workforce investment)
- » Site being sold with following approvals:
  - » Sub-Division with Recorded Plat
  - » Site Plan (accommodating 168k sf bldg.)
  - » Forest Conservation Plan
  - » SWM and Erosion Sediment Control
  - » Grading Permit
  - » MDE Wetland Permit