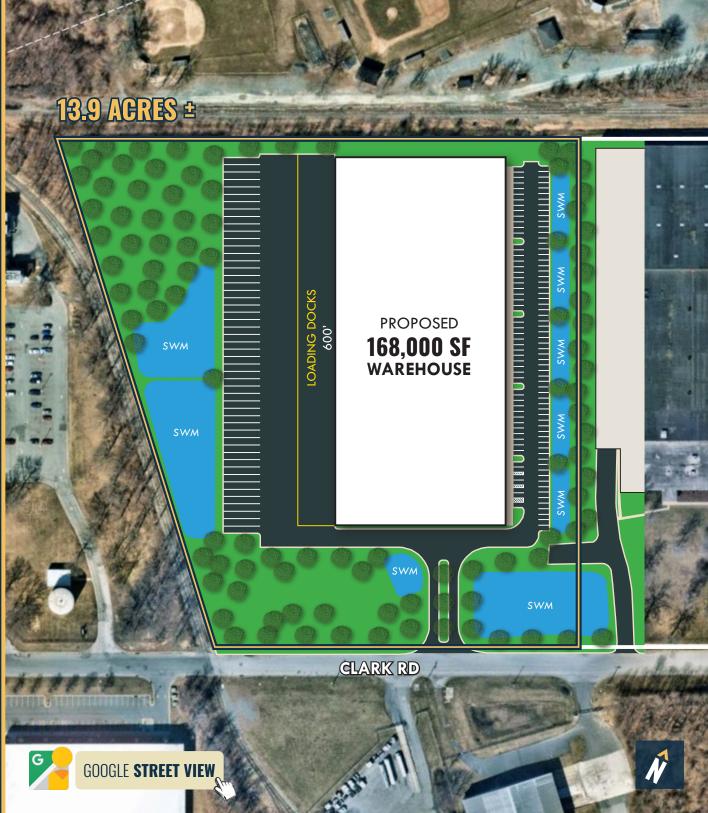

## INDUSTRIAL LAND FULLY ENGINEERED FOR 168,000 SF BLDG.

95

CALIBER COLLISION

40

EFC

1621 CLARK ROAD HAVRE DE GRACE, MD

Plastipak

tack&store SELF STORAGE

## HIGHLIGHTS

- » Shovel-ready fully entitled industrial land
- » Site not impacted by current Harford County development moratorium
- » Located just off of Rt. 40 (Pulaski Hwy)
- » 10 minute drive to I-95
- » Close proximity to Aberdeen and Aberdeen Proving Ground
- » Located in an Enterprise Zone which provides significant tax credits to owner/ developer
- » Site is available for BGE Smart Energy Economic Development (energy discount incentive though workforce investment)
- » Site being sold with following approvals:
  - » Sub-Division with Recorded Plat
  - » Site Plan (accommodating 168k sf bldg.)
  - » Forest Conservation Plan
  - » SWM and Erosion Sediment Control
  - » Grading Permit
  - » MDE Wetland Permit