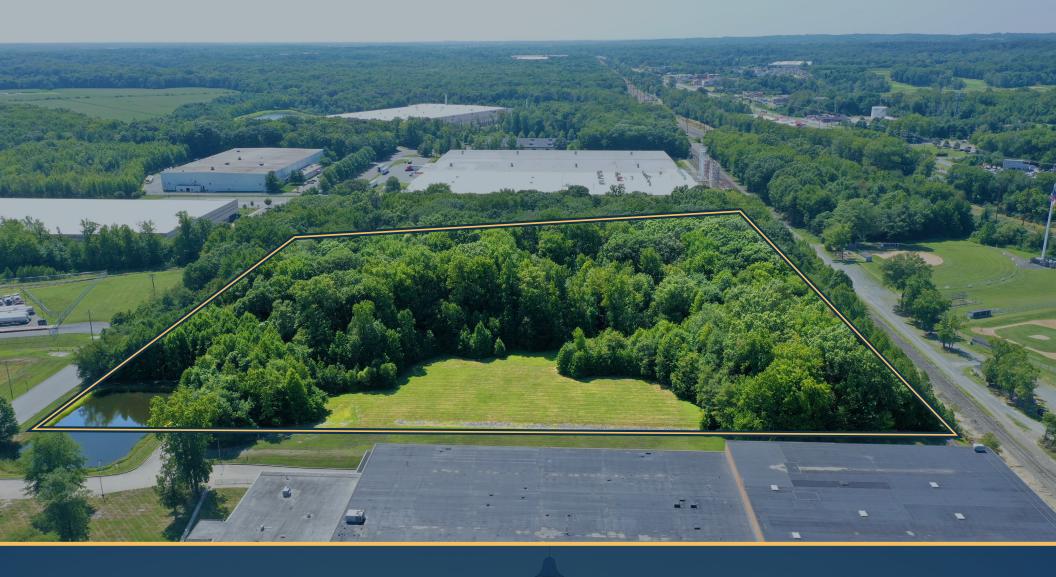

## INDUSTRIAL LAND FULLY ENGINEERED FOR 168,000 SF BLDG.

95

CALIBER COLLISION

40

EFC

1621 CLARK ROAD HAVRE DE GRACE, MD

Plastipak

tack&store SELF STORAGE

## HIGHLIGHTS

- » Shovel-ready fully entitled industrial land
- » Site not impacted by current Harford County development moratorium
- » Located just off of Rt. 40 (Pulaski Hwy)
- » 10 minute drive to I-95
- » Close proximity to Aberdeen and Aberdeen Proving Ground
- » Located in an Enterprise Zone which provides significant tax credits to owner/ developer
- » Site is available for BGE Smart Energy Economic Development (energy discount incentive though workforce investment)
- » Site being sold with following approvals:
  - » Sub-Division with Recorded Plat
  - » Site Plan (accommodating 168k sf bldg.)
  - » Forest Conservation Plan
  - » SWM and Erosion Sediment Control
  - » Grading Permit
  - » MDE Wetland Permit