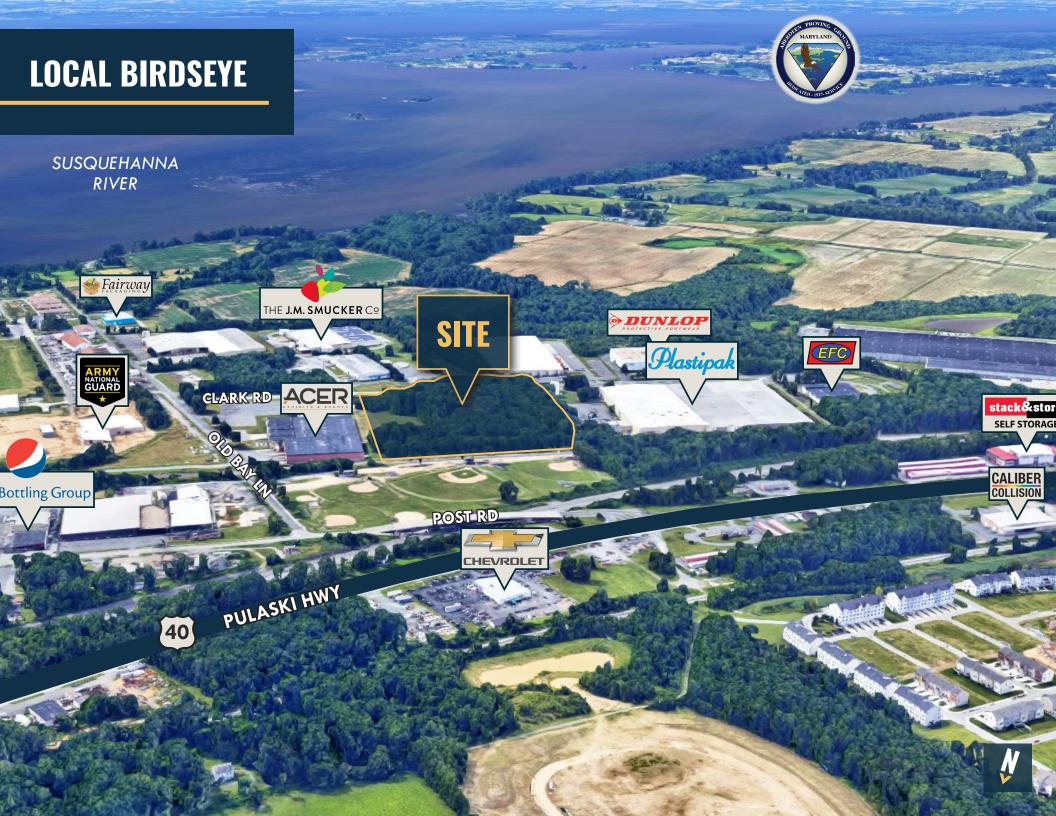

## INDUSTRIAL LAND FULLY ENGINEERED FOR 168,000 SF BLDG.

95

CALIBER COLLISION

40

EFC

1621 CLARK ROAD HAVRE DE GRACE, MD

Plastipak

tack&store SELF STORAGE

## HIGHLIGHTS

- » Shovel-ready fully entitled industrial land
- » Site not impacted by current Harford County development moratorium
- » Located just off of Rt. 40 (Pulaski Hwy)
- » 10 minute drive to I-95
- » Close proximity to Aberdeen and Aberdeen Proving Ground
- » Located in an Enterprise Zone which provides significant tax credits to owner/ developer
- » Site is available for BGE Smart Energy Economic Development (energy discount incentive though workforce investment)
- » Site being sold with following approvals:
  - » Sub-Division with Recorded Plat
  - » Site Plan (accommodating 168k sf bldg.)
  - » Forest Conservation Plan
  - » SWM and Erosion Sediment Control
  - » Grading Permit
  - » MDE Wetland Permit