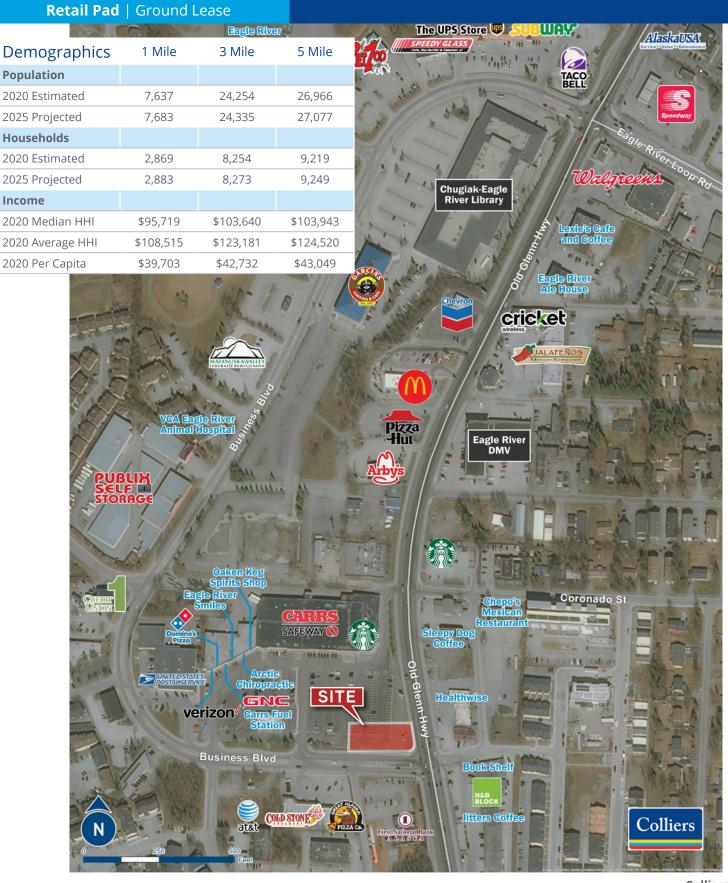

### **Property Highlights**

- Safeway Anchored Pad Site Ground Lease
- Prime location in the heart of Eagle River. Less than 5 minutes by vehicle to either of the highway interchanges.
- Great visibility and accessibility from the Old Glenn Hwy. This area has the highest traffic counts in Eagle River with an annual average of +15,000 vehicles per day.