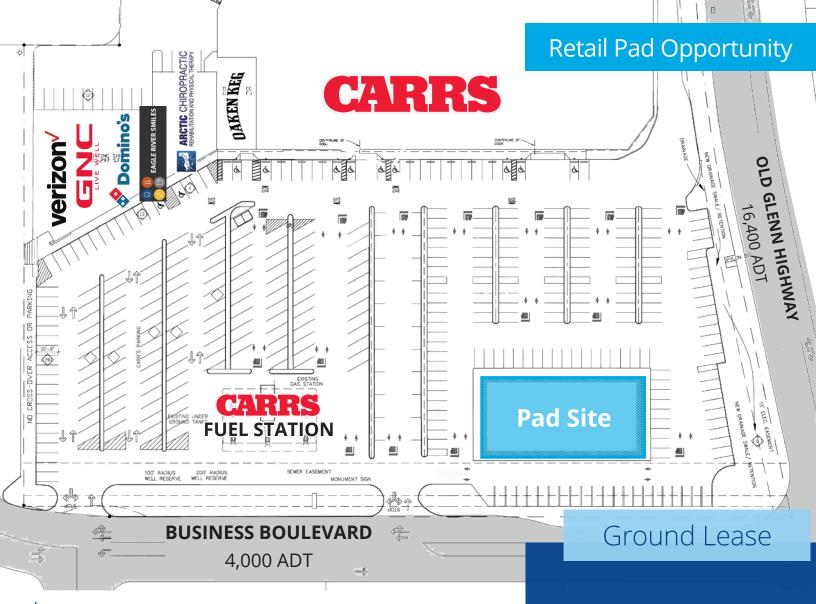

### **Property Highlights**

- Safeway Anchored Pad Site Ground Lease
- Prime location in the heart of Eagle River. Less than 5 minutes by vehicle to either of the highway interchanges.
- Great visibility and accessibility from the Old Glenn Hwy. This area has the highest traffic counts in Eagle River with an annual average of +15,000 vehicles per day.

Ample parking