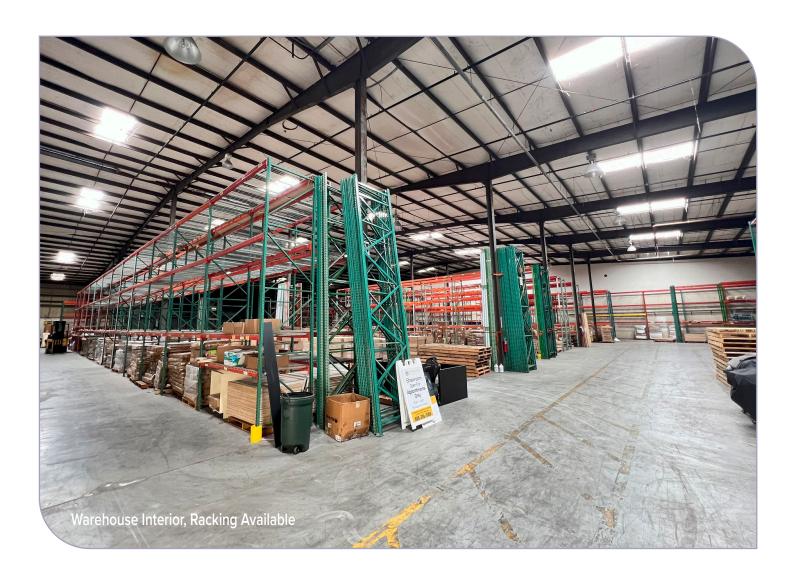

## **AIRPORT WAREHOUSE FOR SUBLEASE**

5411 PIONEER PARK BLVD | TAMPA, FL 33634

±33,000 SF DOCK HIGH WAREHOUSE | TERM THROUGH AUG 2026

- $\pm 33,000$  SF warehouse for lease with ample office
- 3 dock-high doors, including one double-wide door, all with pit levelers
- 26'-30' clear height, in-place racking negotiable
- 3-phase power
- Master lease term through August, 2026
- Located on Anderson Rd, just north of Sligh Ave,
   5 miles from Tampa International Airport