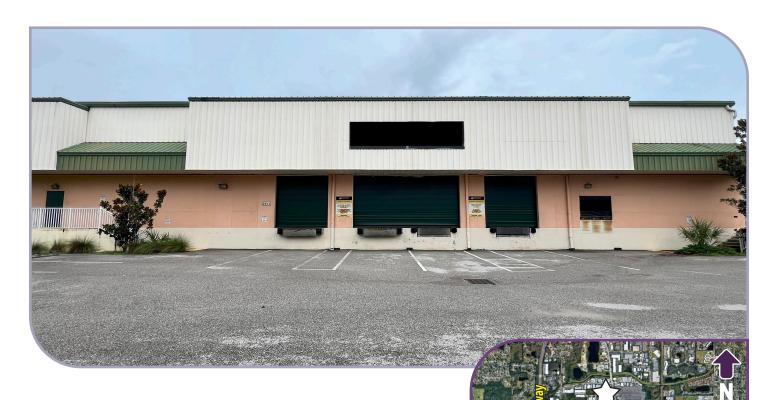

## **AIRPORT WAREHOUSE FOR SUBLEASE**

5411 PIONEER PARK BLVD | TAMPA, FL 33634

±33,000 SF DOCK HIGH WAREHOUSE | TERM THROUGH AUG 2026

- $\pm 33,000$  SF warehouse for lease with ample office
- 3 dock-high doors, including one double-wide door, all with pit levelers
- 26'-30' clear height, in-place racking negotiable
- 3-phase power
- Master lease term through August, 2026
- Located on Anderson Rd, just north of Sligh Ave,
   5 miles from Tampa International Airport