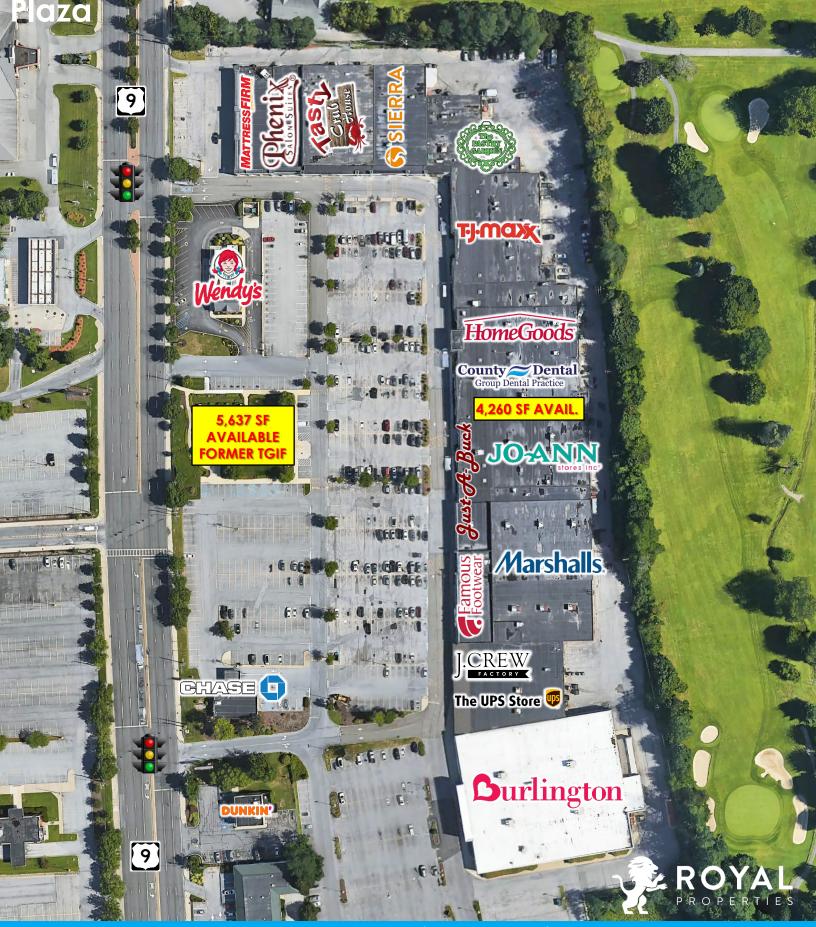

#### AVAILABLE:

4,260 SF

5,637 SF Freestanding Building on .7 Acres (Restaurant with Outdoor Seating)

#### TENANTS:

Marshalls, T.J. Maxx, HomeGoods, JoAnn Fabrics, Sierra, Mattress Firm, Chase Bank, Phenix Salon Suites, Just-A-Buck, The UPS Store, Wendy's, Famous Footwear, J. Crew Factory and many more

## FORMER TEI FRIDAYS AVAILABLE 5,637 SF AVAILABLE WITH OUTDOOR SEATING