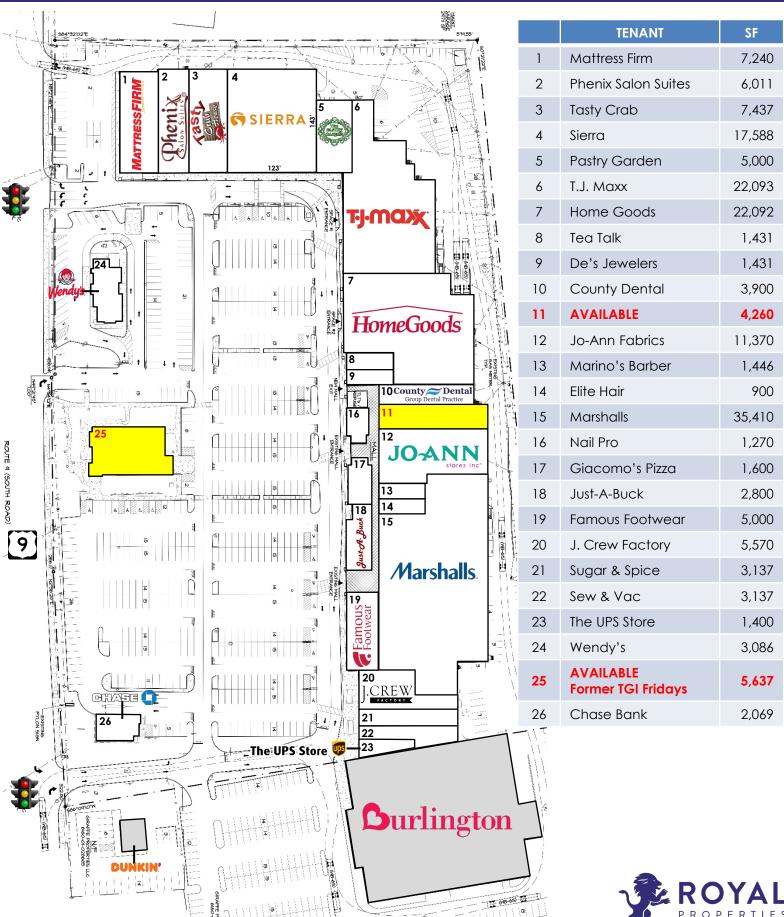

#### AVAILABLE:

4,260 SF

5,637 SF Freestanding Building on .7 Acres (Restaurant with Outdoor Seating)

#### TENANTS:

Marshalls, T.J. Maxx, HomeGoods, JoAnn Fabrics, Sierra, Mattress Firm, Chase Bank, Phenix Salon Suites, Just-A-Buck, The UPS Store, Wendy's, Famous Footwear, J. Crew Factory and many more