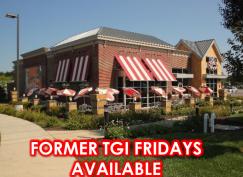

#### AVAILABLE:

4,260 SF

5,637 SF Freestanding Building on .7 Acres (Restaurant with Outdoor Seating)

## FORMER TEI FRIDAYS AVAILABLE 5,637 SF AVAILABLE WITH OUTDOOR SEATING