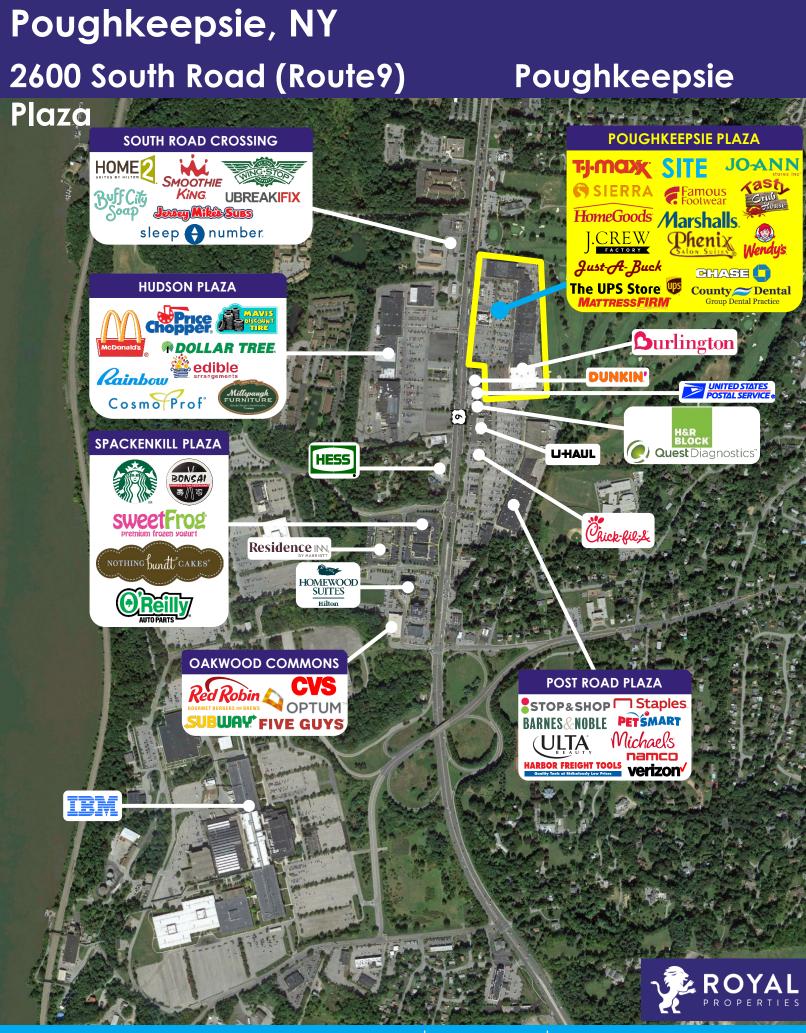

#### TENANTS:

Marshalls, T.J. Maxx, HomeGoods, JoAnn Fabrics, Sierra, Mattress Firm, Chase Bank, Phenix Salon Suites, Just-A-Buck, The UPS Store, Wendy's, Famous Footwear, J. Crew Factory and many more

#### **NEIGHBORING RETAILERS:**

Stop & Shop, Burlington, Price Chopper, Starbucks, Staples, McDonald's, CVS, Michael's, Dollar Tree, O'Reilly Auto Parts, Mavis, Millspaugh Furniture, Barnes & Noble, ULTA, Harbor Freight Tools, PetSmart, Burlington, Verizon and more