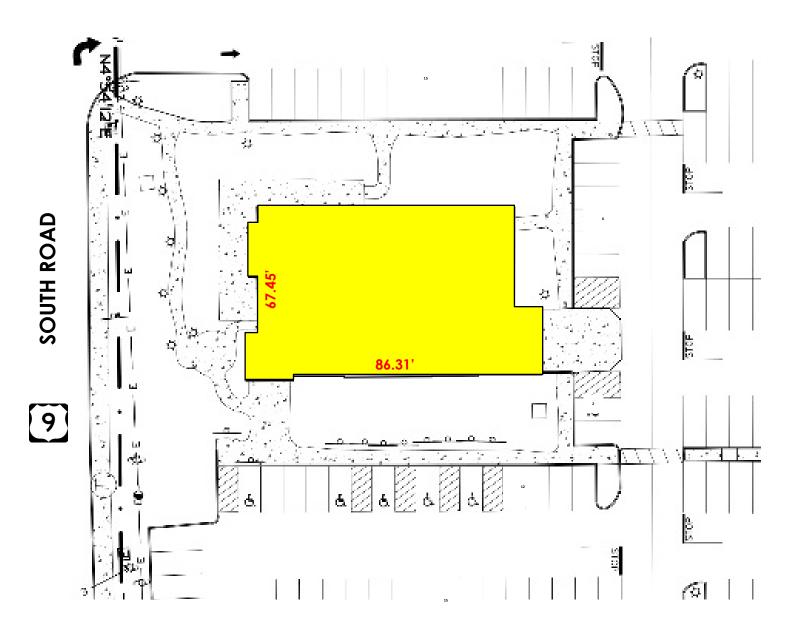

#### AVAILABLE:

4,260 SF

5,637 SF Freestanding Building on .7 Acres (Restaurant with Outdoor Seating)

## FORMER TEI FRIDAYS AVAILABLE 5,637 SF AVAILABLE WITH OUTDOOR SEATING