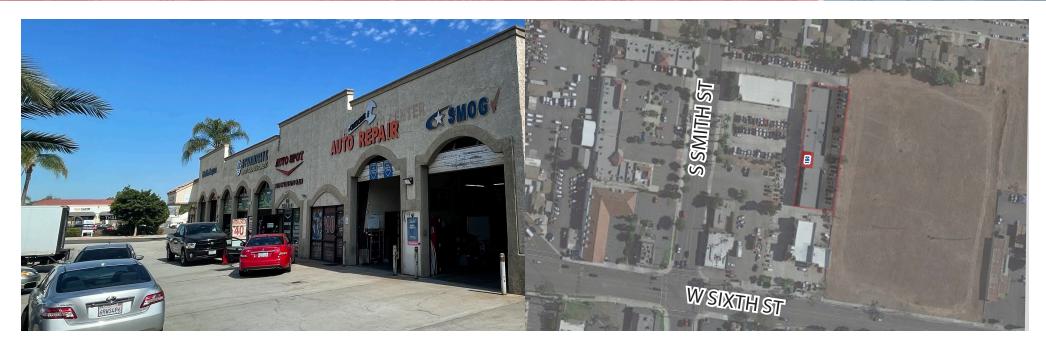

## **RETAIL AUTO CENTER**

±2,200 Available For Lease





#### **PROPERTY HIGHLIGHTS**

- ±2,200 SF Available
- Underground mechanic bay
- Drive-through shop
- Easy access to 91/15 freeways

No warranty or representation has been made to the accuracy of the foregoing information. Terms of sale or lease and availability are subject to change or withdrawal without notice. DRE#: 00909355 | www.mab-re.com

### 1443 W SIXTH ST, CORONA, CA 92882









951-734-7510





# **RETAIL AUTO CENTER**

±2,200 Available For Lease





#### **AVAILABILITY**

| ADDRESS         | SUITE    | SF     | OFFICE SF             | GL DOORS | CLEAR<br>HEIGHT | POWER | RATE   | САМ |
|-----------------|----------|--------|-----------------------|----------|-----------------|-------|--------|-----|
| 1443 W Sixth St | Unit 104 | ±2,200 | ±2,200<br>Open Office |          |                 |       | \$0.85 | NNN |