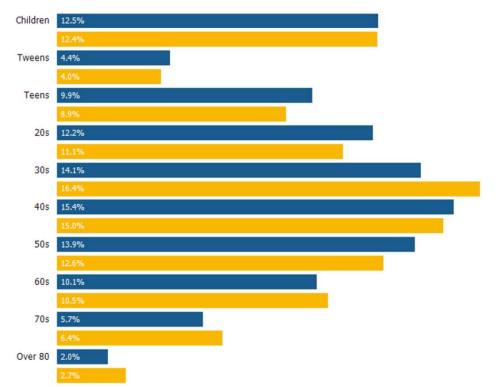

#### Population by Age

This chart breaks down the population of an area by age group. Data Source: U.S. Census American Community Survey via Esri, 2022 Update Frequency: Annually