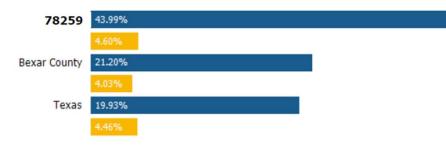

## Population Change Since 2010

This chart shows the percentage change in area's population from 2010 to 2022, compared with other geographies.

Data Source: U.S. Census American Community Survey via Esri, 2022 Update Frequency: Annually