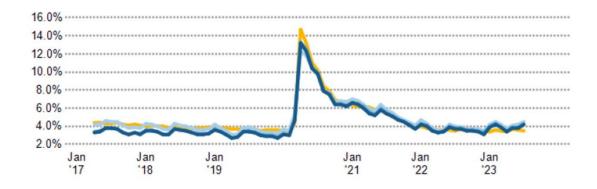

#### Unemployment Rate

This chart shows the unemployment trend in an area, compared with other geographies.

Data Source: Bureau of Labor Statistics via PolicyMap

Update Frequency: Monthly

CONTACTS 🔕 Naomi Freeman