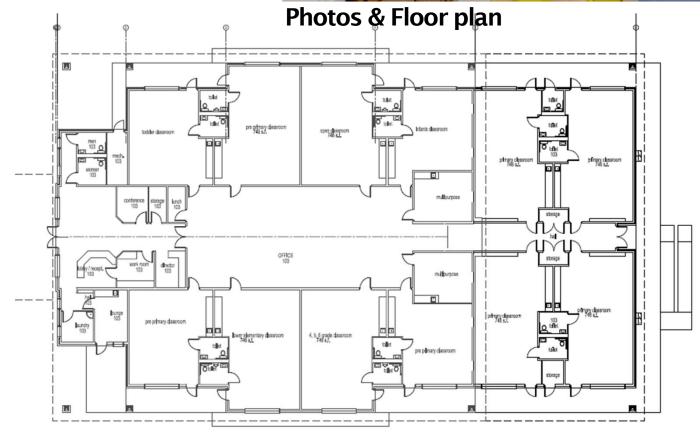

#### +/-2 ACRES OF LOT

- Utilities in place and fully finished out Parking available,
- High traffic count along Boulevard Road 38,312
- 200" Frontage along Bulverde Road
- Surrounding neighborhood
- Summit at Bulverde Creek, Emerald Forest, Encino, Northwood Hills