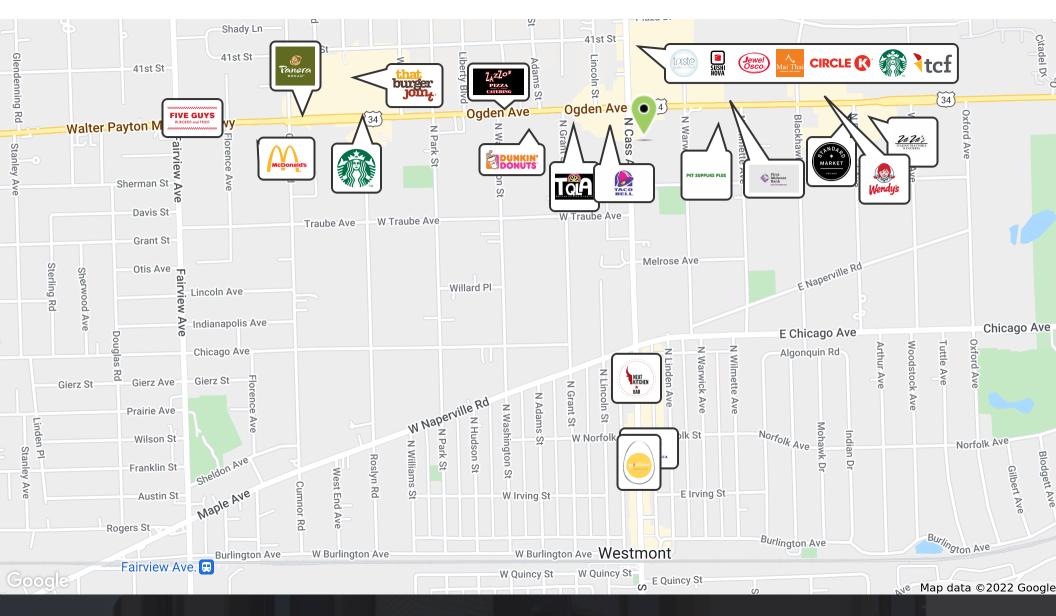

/yr | Built out as General Office, Mostly Open                                                                     |
| Suite 301 | Available | 2,416 SF  | Modified Gross | \$17.00 SF/yr | Built Out as General Office                                                                                  |
| Suite 304 | Available | 2,048 SF  | Modified Gross | \$17.00 SF/yr | Built Out as Medical Office. Reception, 1 ADA Restroom, Lab, 5 Exam Rooms, 1 Procedure Room, Doctor's Office |
| Suite 103 | Available | 1,016 SF  | Modified Gross | \$17.00 SF/yr | General Office - Mostly Open                                                                                 |

**FLOOR PLANS** 



#### **BUILDING PHOTOS**











**DENTAL SUITE** 











### MEDICAL OFFICE









#### **RETAILER MAP**



#### **DEMOGRAPHICS MAP & REPORT**



| POPULATION                            | 1 MILE                 | 3 MILES               | 5 MILES                |
|---------------------------------------|------------------------|-----------------------|------------------------|
| Total Population                      | 11,762                 | 100,204               | 255,359                |
| Average Age                           | 39.6                   | 40.8                  | 42.0                   |
| Average Age (Male)                    | 39.3                   | 38.4                  | 40.1                   |
| Average Age (Female)                  | 39.6                   | 42.4                  | 43.6                   |
|                                       |