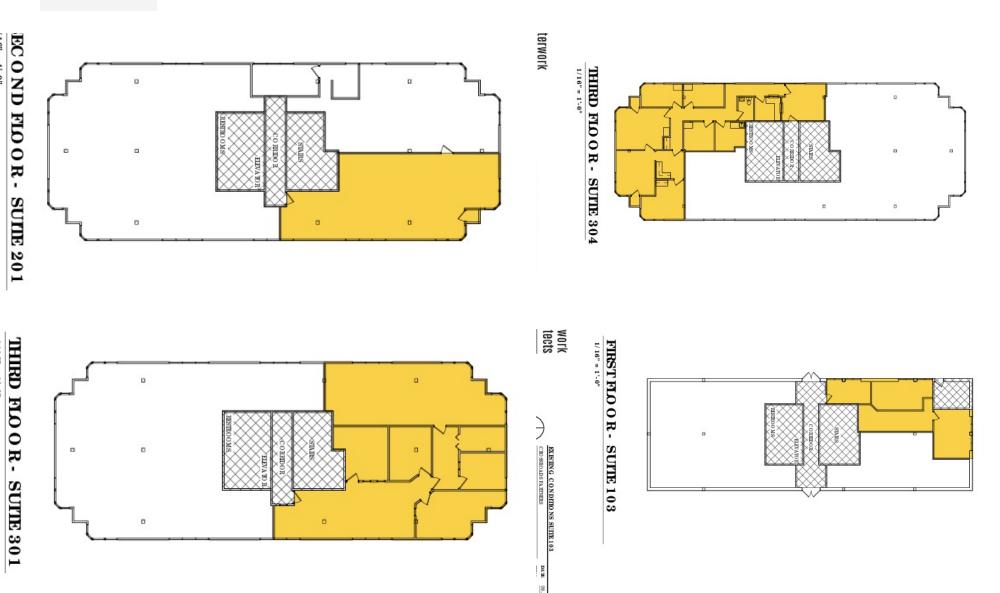

#### **AVAILABLE SPACES**

| SUITE     | TENANT    | SIZE (SF) | LEASE TYPE     | LEASE RATE    | DESCRIPTION                                                                                                  |
|-----------|-----------|-----------|----------------|---------------|--------------------------------------------------------------------------------------------------------------|
| Suite 102 | Available |           | Modified Gross | \$17.00 SF/yr | Existing Dental Office. Reception, 4 Ops, Lab, Breakroom, Restroom                                           |
| Suite 201 | Available | 1,348 SF  | Modified Gross | \$17.00 SF/yr | Built out as General Office, Mostly Open                                                                     |
| Suite 301 | Available | 2,416 SF  | Modified Gross | \$17.00 SF/yr | Built Out as General Office                                                                                  |
| Suite 304 | Available | 2,048 SF  | Modified Gross | \$17.00 SF/yr | Built Out as Medical Office. Reception, 1 ADA Restroom, Lab, 5 Exam Rooms, 1 Procedure Room, Doctor's Office |
| Suite 103 | Available | 1,016 SF  | Modified Gross | \$17.00 SF/yr | General Office - Mostly Open                                                                                 |

**FLOOR PLANS** 