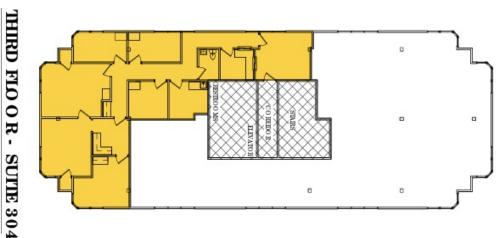

**FLOOR PLANS** 

#### **AVAILABLE SPACES**

| SUITE     | TENANT    | SIZE (SF) | LEASE TYPE     | LEASE RATE    | DESCRIPTION                                                                                                  |
|-----------|-----------|-----------|----------------|---------------|--------------------------------------------------------------------------------------------------------------|
| Suite 102 | Available |           | Modified Gross | \$17.00 SF/yr | Existing Dental Office. Reception, 4 Ops, Lab, Breakroom, Restroom                                           |
| Suite 201 | Available | 1,348 SF  | Modified Gross | \$17.00 SF/yr | Built out as General Office, Mostly Open                                                                     |
| Suite 301 | Available | 2,416 SF  | Modified Gross | \$17.00 SF/yr | Built Out as General Office                                                                                  |
| Suite 304 | Available | 2,048 SF  | Modified Gross | \$17.00 SF/yr | Built Out as Medical Office. Reception, 1 ADA Restroom, Lab, 5 Exam Rooms, 1 Procedure Room, Doctor's Office |
| Suite 103 | Available | 1,016 SF  | Modified Gross | \$17.00 SF/yr | General Office - Mostly Open                                                                                 |