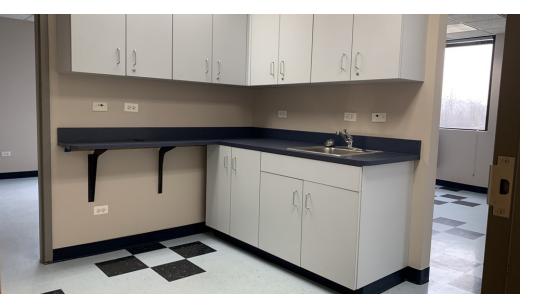

| Modified Gross | \$17.00 SF/yr | Built out as General Office, Mostly Open                                                                     |
| Suite 301 | Available | 2,416 SF  | Modified Gross | \$17.00 SF/yr | Built Out as General Office                                                                                  |
| Suite 304 | Available | 2,048 SF  | Modified Gross | \$17.00 SF/yr | Built Out as Medical Office. Reception, 1 ADA Restroom, Lab, 5 Exam Rooms, 1 Procedure Room, Doctor's Office |
| Suite 103 | Available | 1,016 SF  | Modified Gross | \$17.00 SF/yr | General Office - Mostly Open                                                                                 |

**FLOOR PLANS** 



#### **BUILDING PHOTOS**











**DENTAL SUITE** 











### MEDICAL OFFICE









#### **RETAILER MAP**



#### **DEMOGRAPHICS MAP & REPORT**



| POPULATION                            | 1 MILE                 | 3 MILES               | 5 MILES                |
|---------------------------------------|------------------------|-----------------------|------------------------|
| Total Population                      | 11,762                 | 100,204               | 255,359                |
| Average Age                           | 39.6                   | 40.8                  | 42.0                   |
| Average Age (Male)                    | 39.3                   | 38.4                  | 40.1                   |
| Average Age (Female)                  | 39.6                   | 42.4                  | 43.6                   |
|