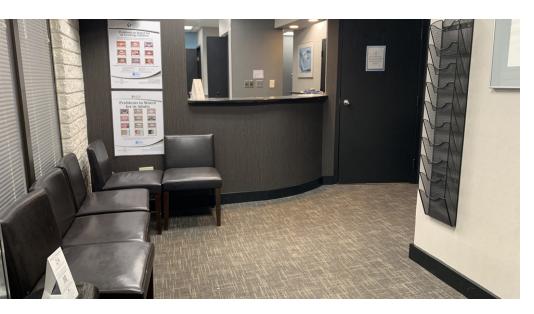

ite 201 | Available | 1,348 SF  | Modified Gross | \$17.00 SF/yr | Built out as General Office, Mostly Open                                                                     |
| Suite 301 | Available | 2,416 SF  | Modified Gross | \$17.00 SF/yr | Built Out as General Office                                                                                  |
| Suite 304 | Available | 2,048 SF  | Modified Gross | \$17.00 SF/yr | Built Out as Medical Office. Reception, 1 ADA Restroom, Lab, 5 Exam Rooms, 1 Procedure Room, Doctor's Office |
| Suite 103 | Available | 1,016 SF  | Modified Gross | \$17.00 SF/yr | General Office - Mostly Open                                                                                 |

**FLOOR PLANS** 



#### **BUILDING PHOTOS**











**DENTAL SUITE** 











### MEDICAL OFFICE









#### **RETAILER MAP**



#### **DEMOGRAPHICS MAP & REPORT**



| POPULATION                            | 1 MILE                 | 3 MILES               | 5 MILES                |
|---------------------------------------|------------------------|-----------------------|------------------------|
| Total Population                      | 11,762                 | 100,204               | 255,359                |
| Average Age                           | 39.6                   | 40.8                  | 42.0                   |
| Average Age (Male)                    | 39.3                   | 38.4                  | 40.1                   |
| Average Age (Female)                  | 39.6                   | 42.4                  | 43.6                   |
|