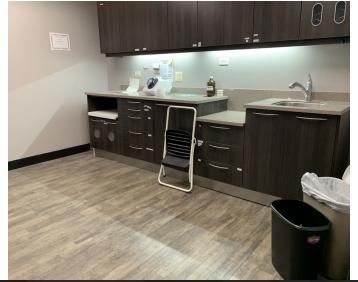

1 | Available | 1,348 SF  | Modified Gross | \$17.00 SF/yr | Built out as General Office, Mostly Open                                                                     |
| Suite 301 | Available | 2,416 SF  | Modified Gross | \$17.00 SF/yr | Built Out as General Office                                                                                  |
| Suite 304 | Available | 2,048 SF  | Modified Gross | \$17.00 SF/yr | Built Out as Medical Office. Reception, 1 ADA Restroom, Lab, 5 Exam Rooms, 1 Procedure Room, Doctor's Office |
| Suite 103 | Available | 1,016 SF  | Modified Gross | \$17.00 SF/yr | General Office - Mostly Open                                                                                 |

**FLOOR PLANS** 



#### **BUILDING PHOTOS**











**DENTAL SUITE** 











### MEDICAL OFFICE









#### **RETAILER MAP**



#### **DEMOGRAPHICS MAP & REPORT**



| POPULATION                            | 1 MILE                 | 3 MILES               | 5 MILES                |
|---------------------------------------|------------------------|-----------------------|------------------------|
| Total Population                      | 11,762                 | 100,204               | 255,359                |
| Average Age                           | 39.6                   | 40.8                  | 42.0                   |
| Average Age (Male)                    | 39.3                   | 38.4                  | 40.1                   |
| Average Age (Female)                  | 39.6                   | 42.4                  | 43.6                   |
|