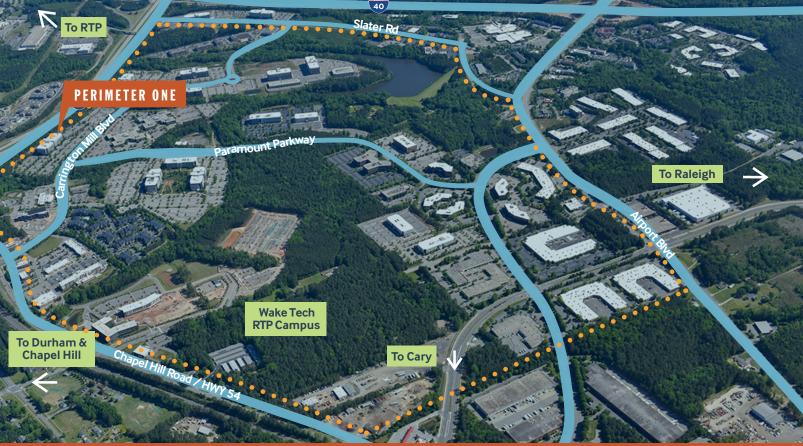

### **ACCESSIBLE**

Located off I-40 and I-540 and just 3 minutes away from Raleigh-Durham International Airport.