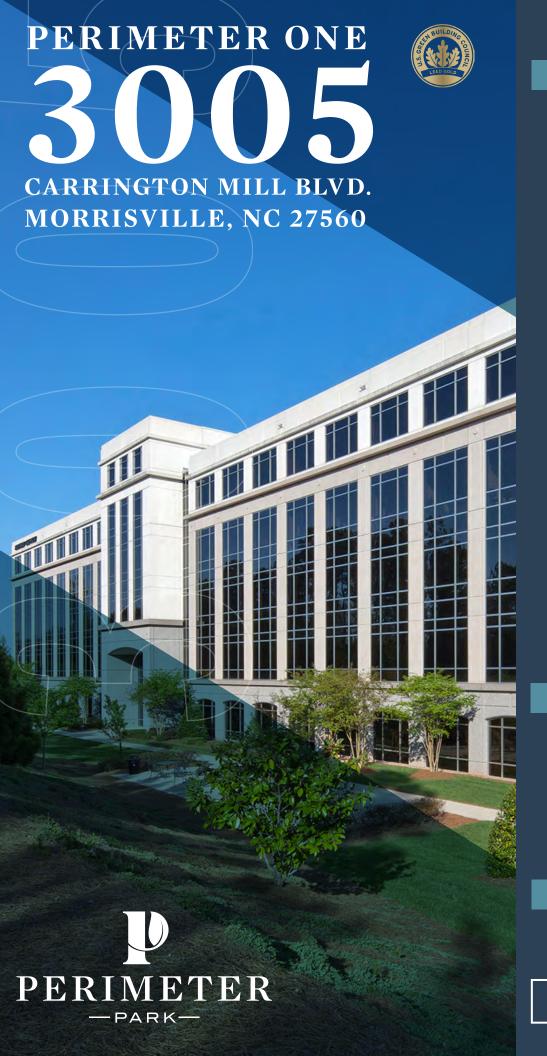

## 204,000 SF OFFICE BUILDING

One of Perimeter's most modern Class A office buildings. Featuring efficient floorplates, bright lobby, striking glasslines, and lush landscaping with patio seating.