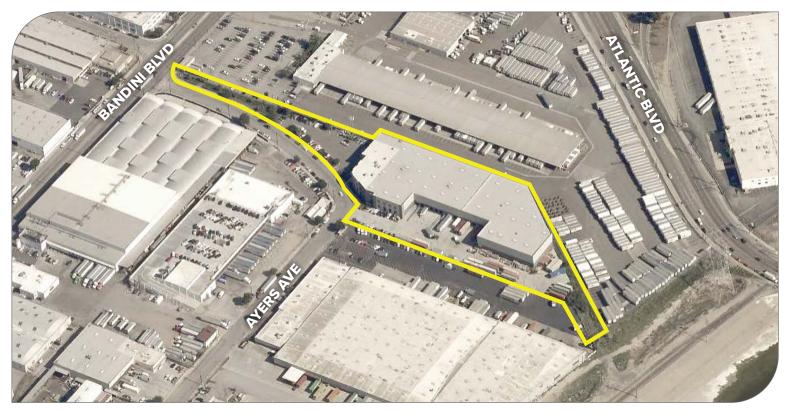

### PROPERTY HIGHLIGHTS

- Class "A" Free Standing Building
- CTU Construction
- 12 Dock High Positions & 1 Ground Level Door
- 30'+ Clear Height
- ESFR Sprinkler System
- Heavy Power: 800A @ 277/480V
- 125' Concrete Truck Court
- 97 Car Parking Spaces
- Immediate Access to 710 Freeway