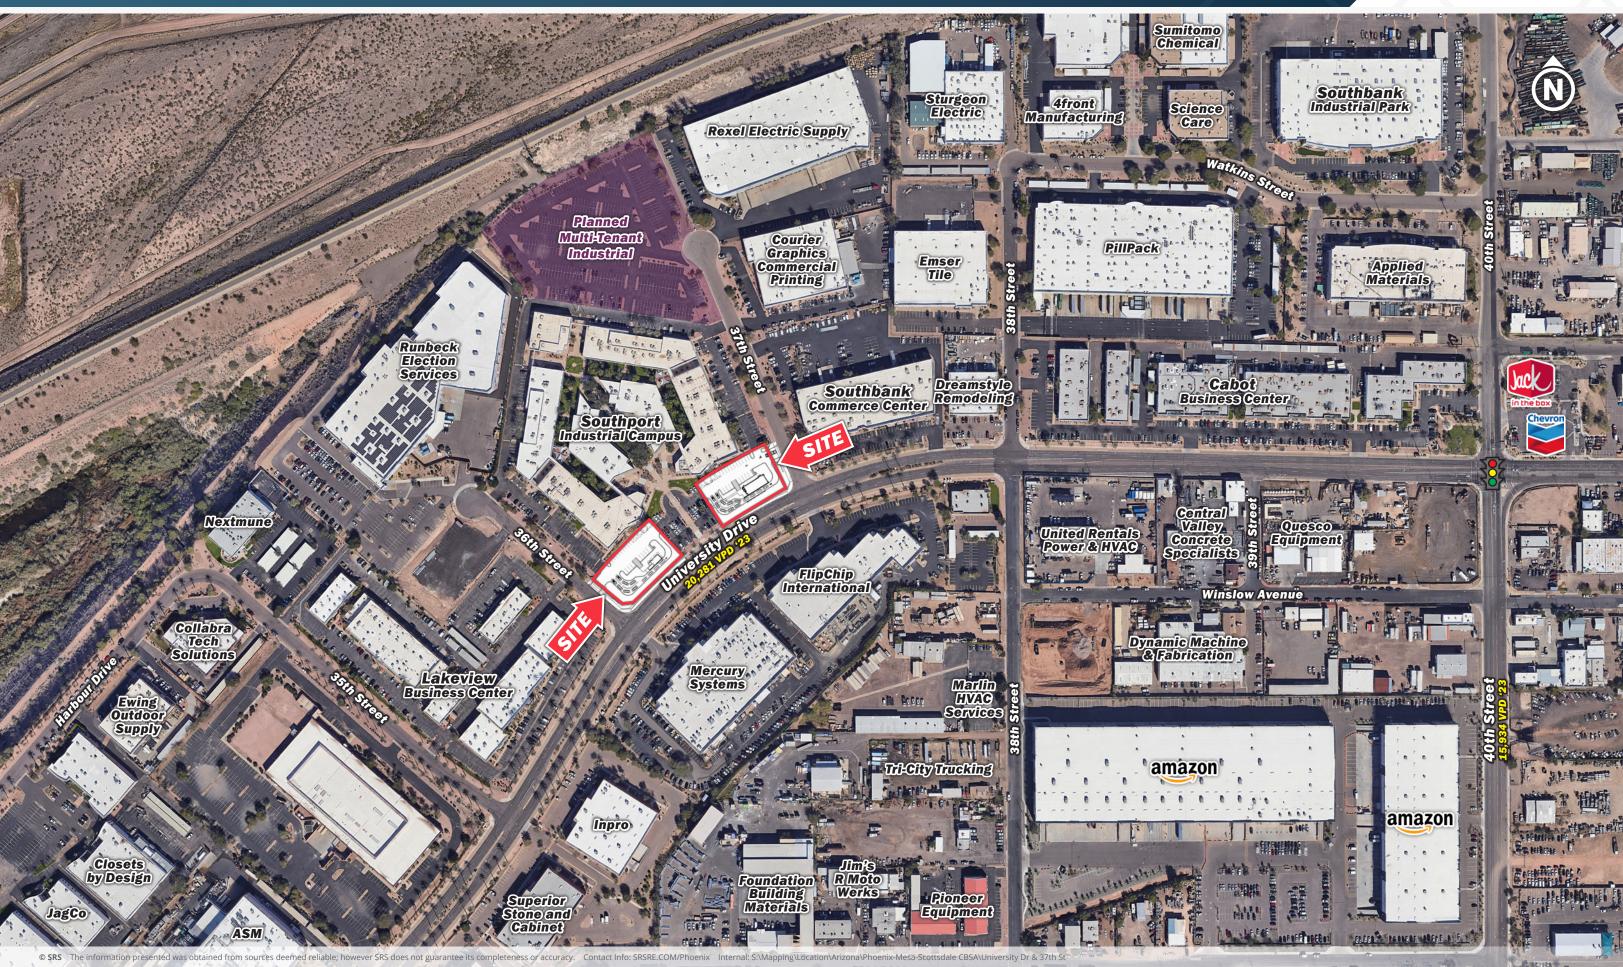

#### **PROPERTY OVERVIEW**

- Two retail pads available with excellent visibility fronting University Drive
- Close proximity to area hotels
- Surrounded by office parks and businesses creating favorable retail destination for employees
- Strategically located within Southport Industrial Campus (±141,000 SF)
- Convenient access to I-10 and State Route 143
- Immediately South of Phoenix Sky Harbor International Airport
- Zoned A-2, City of Phoenix

#### **TRAFFIC COUNTS**

| University Drive          | 20,281 VPD |
|---------------------------|------------|
| 40th Street               | 15,934 VPD |
| Year: 2023   Source: MPSI |            |