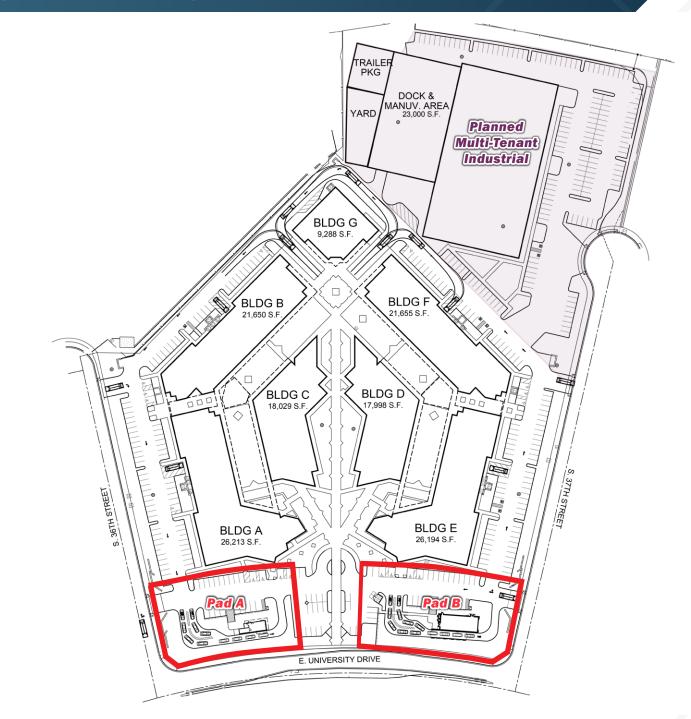

### Retail Pads Available

NWC University Drive & 37th Street | Phoenix, AZ

**AVAILABLE** 2 Pads

#### **PROPERTY OVERVIEW**

- Two retail pads available with excellent visibility fronting University Drive
- Close proximity to area hotels
- Surrounded by office parks and businesses creating favorable retail destination for employees
- Strategically located within Southport Industrial Campus (±141,000 SF)
- Convenient access to I-10 and State Route 143
- Immediately South of Phoenix Sky Harbor International Airport
- Zoned A-2, City of Phoenix