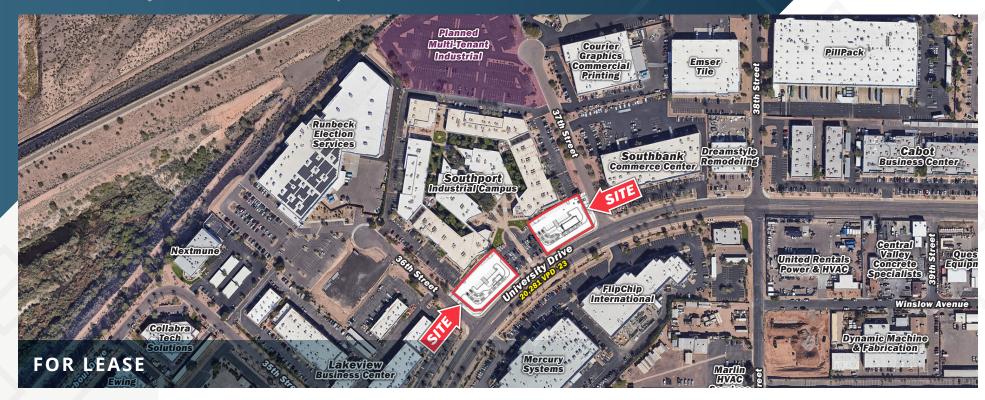

### Retail Pads Available

NWC University Drive & 37th Street | Phoenix, AZ

**AVAILABLE** 2 Pads

#### **PROPERTY OVERVIEW**

- Two retail pads available with excellent visibility fronting University Drive
- Close proximity to area hotels
- Surrounded by office parks and businesses creating favorable retail destination for employees
- Strategically located within Southport Industrial Campus (±141,000 SF)
- Convenient access to I-10 and State Route 143
- Immediately South of Phoenix Sky Harbor International Airport
- Zoned A-2, City of Phoenix

#### **TRAFFIC COUNTS**

| University Drive          | 20,281 VPD |
|---------------------------|------------|
| 40th Street               | 15,934 VPD |
| Year: 2023   Source: MPSI |            |