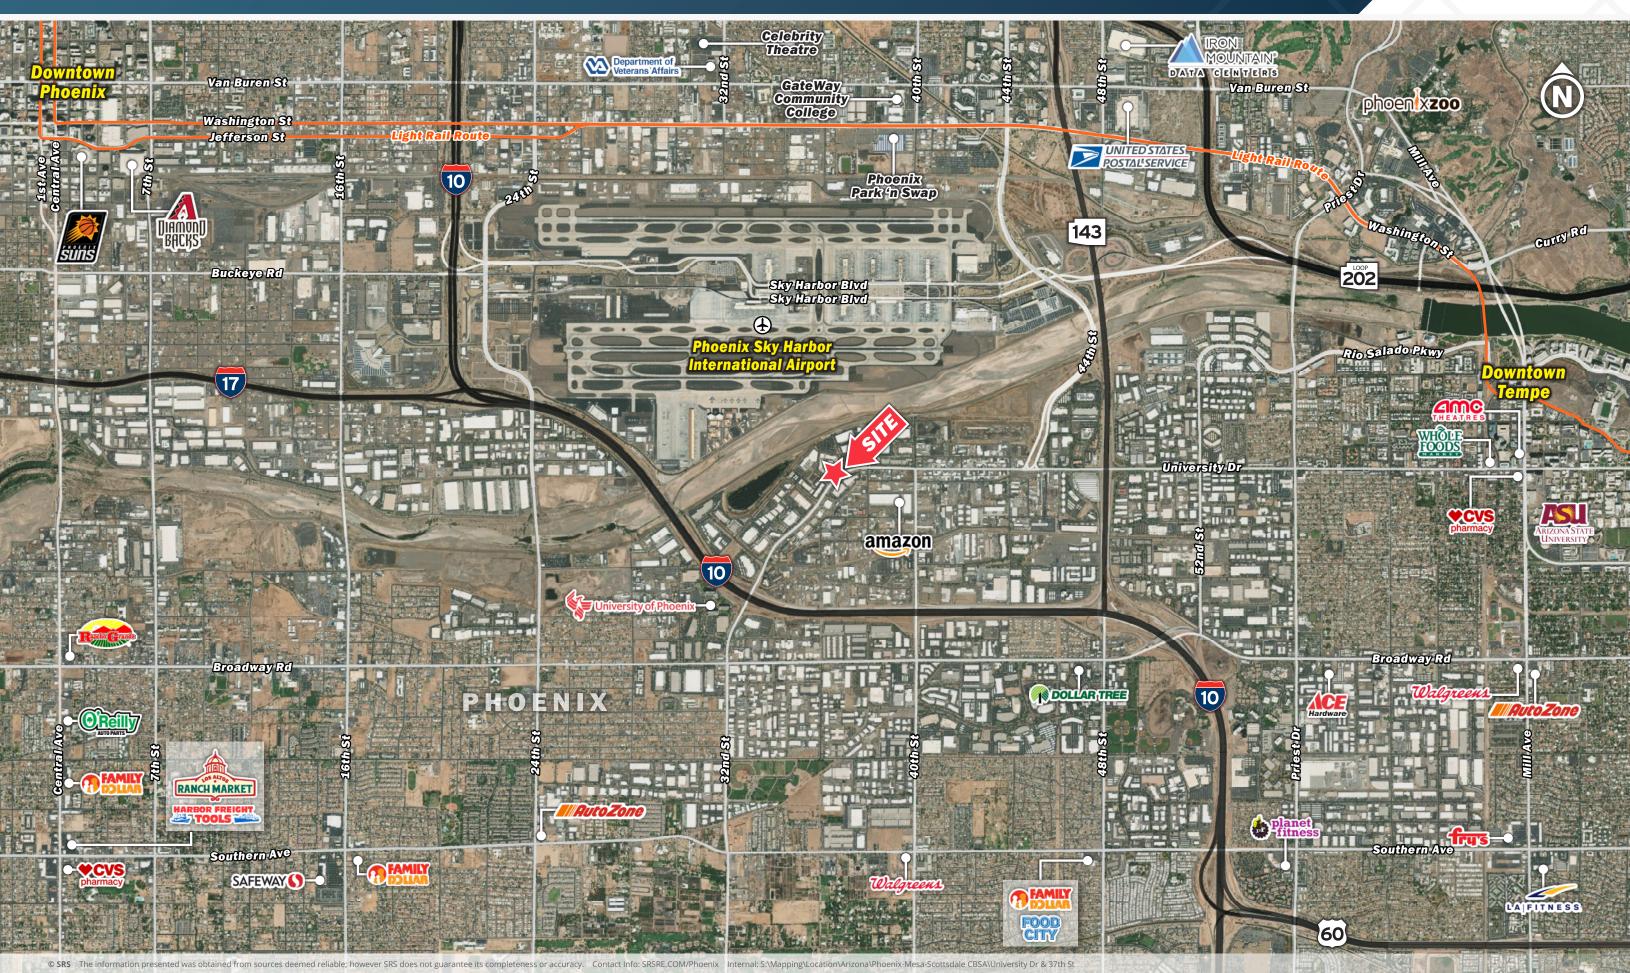

#### **PROPERTY OVERVIEW**

- Two retail pads available with excellent visibility fronting University Drive
- Close proximity to area hotels
- Surrounded by office parks and businesses creating favorable retail destination for employees
- Strategically located within Southport Industrial Campus (±141,000 SF)
- Convenient access to I-10 and State Route 143
- Immediately South of Phoenix Sky Harbor International Airport
- Zoned A-2, City of Phoenix