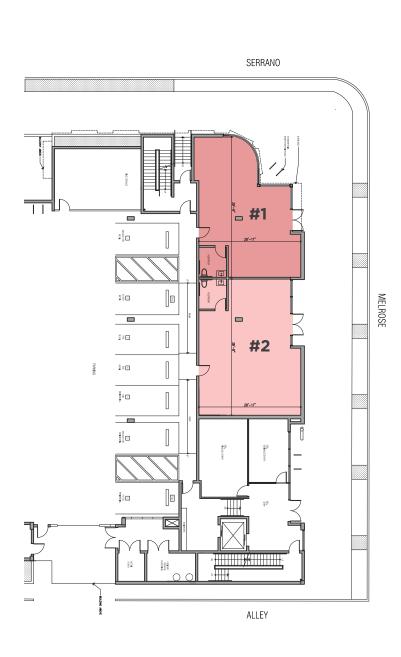

## **SQUARE FEET:**

Two (2) Retail Spaces

Space 1: ±1,055 SF Space 2: ±1,125 SF Contiguous: ±2,180 SF

Minutes from Paramount Studios & Raleigh Studios Hollywood

In the heart of Melrose Hill & East Hollywood