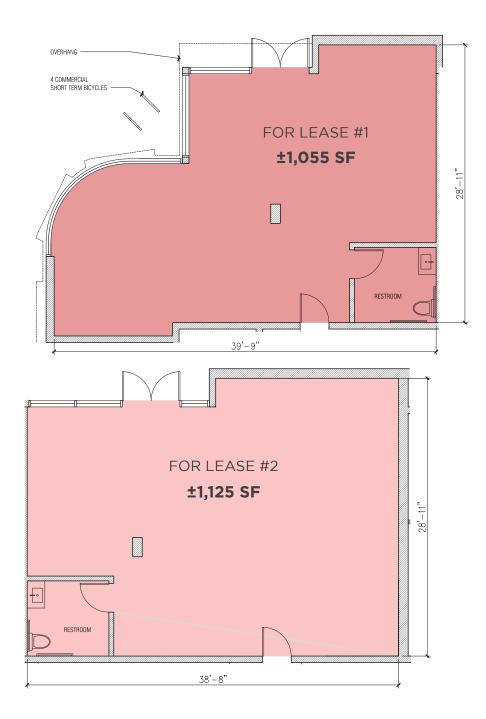

## **SQUARE FEET:**

Two (2) Retail Spaces

Space 1: ±1,055 SF Space 2: ±1,125 SF Contiguous: ±2,180 SF

Minutes from Paramount Studios & Raleigh Studios Hollywood

In the heart of Melrose Hill & East Hollywood