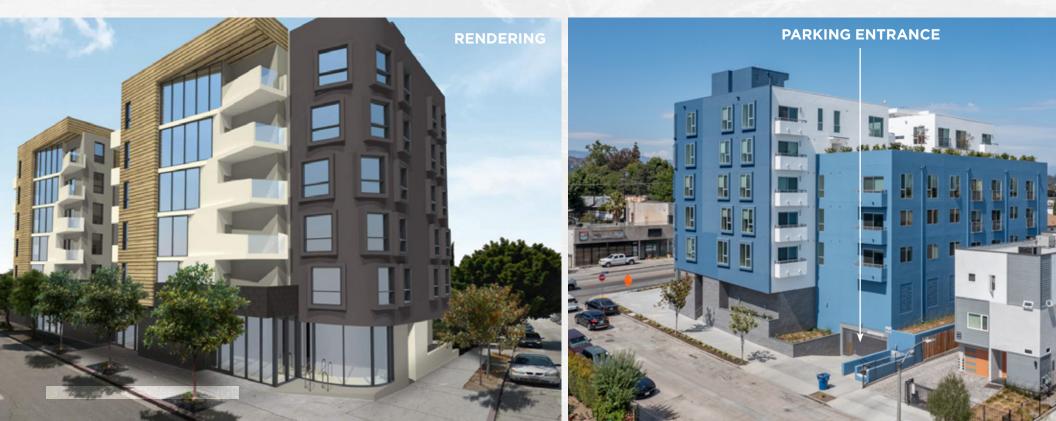

**51** Apartments ±2,180 SF Retail **Dedicated Parking** Spaces

**PRICE:** \$3.50PSF/Mo. Plus NNN (NNN approximately ±\$1.00PSF/Mo.)

Walking distance to Larchmont Village

| 4864 MELROSE AVENUE                     | 1 MILE   | 2 MILES  | 3 MILES  |
|-----------------------------------------|----------|----------|----------|
| POPULATION                              |          |          |          |
| 2019 Population - Current Year Estimate | 86,122   | 310,638  | 584,780  |
| 2024 Population - Five Year Projection  | 87,323   | 324,658  | 606,756  |
| 2019-2024 Annual Population Growth Rate | 0.28%    | 0.89%    | 0.74%    |
| HOUSEHOLDS                              |          |          |          |
| 2019 Households - Current Year Estimate | 30,065   | 126,793  | 238,669  |
| 2024 Households - Five Year Projection  | 30,395   | 132,494  | 247,413  |
| 2019-2024 Annual Household Growth Rate  | 0.22%    | 0.88%    | 0.72%    |
| 2019 Average Household Size             | 2.80     | 2.40     | 2.41     |
| HOUSEHOLD INCOME                        |          |          |          |
| 2019 Average Household Income           | \$59,676 | \$67,599 | \$74,671 |
| 2024 Average Household Income           | \$71,295 | \$80,765 | \$88,878 |
| 2019 Median Household Income            | \$39,886 | \$43,296 | \$46,360 |
| 2024 Median Household Income            | \$47,089 | \$51,741 | \$54,751 |
| 2019 Per Capita Income                  | \$21,269 | \$27,915 | \$30,598 |
| 2024 Per Capita Income                  | \$25,248 | \$33,284 | \$36,351 |
|                                         |          |          |          |