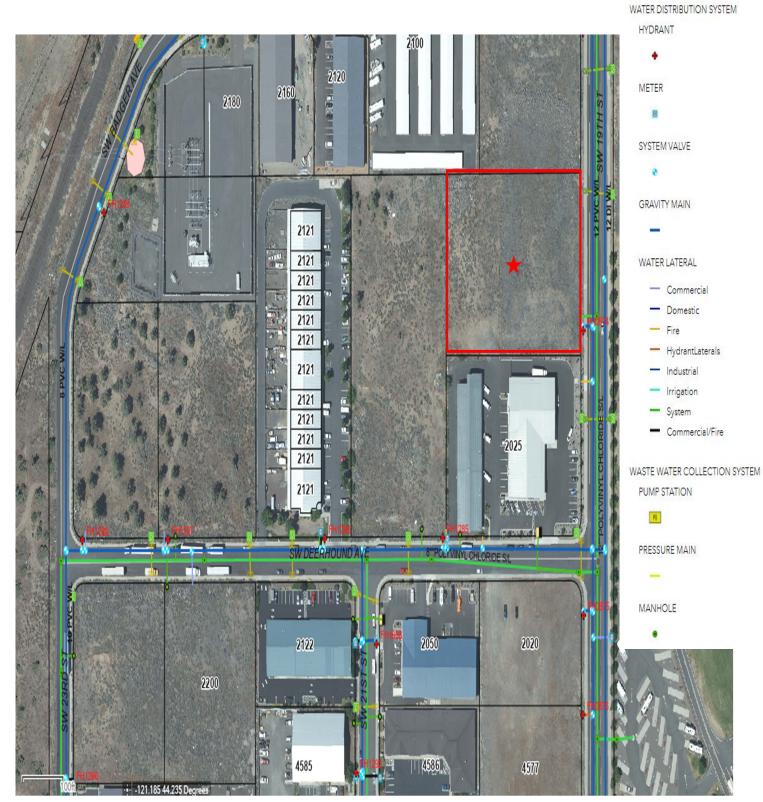

With You Every Square Foot of the Way.

FAIRGROUNDS BUSINESS PARK PHASE I Deerhound Ave | Redmond, Oregon 97756

**IMPROVED SALES PRICE: \$8.00/SF** 

Well located M-1 Industrial lot adjacent to the Deschutes County Fairgrounds and Expo Center. Only 2.1 miles from the Redmond Airport. This is an excellent opportunity for an owner/user to construct their own facility with excellent access to US Highway 97 via the southend Airport Way interchange.

Majority of utilities have been established and in-street. Utilities and improvements include power, telco, hydrants, and sidewalks. Adjacent in-street utilities from Deerhound include gas, water, and sewer.

Take advantage of these improvements for your development and be a part of a flourishing business neighborhood. Call Lising Brokers for more information. (80,150+/-SF) Enterprise Zone

**TAX LOT #103** 

1.84 Acres I Zoned: M-1

(Light Industrial) 1.84 Acres

**NOW OFFERED: \$641,200** \$8.00/SF