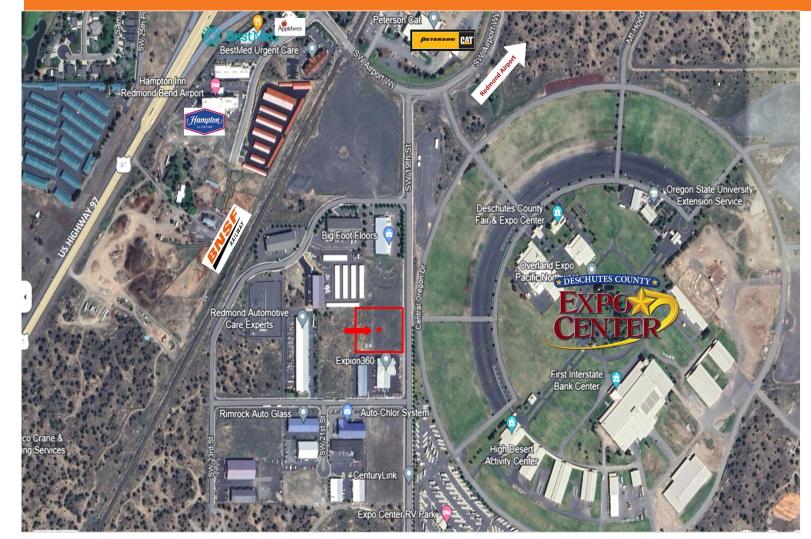

With You Every Square Foot of the Way.

FAIRGROUNDS BUSINESS PARK PHASE I Deerhound Ave | Redmond, Oregon 97756

**IMPROVED SALES PRICE: \$8.00/SF** 

Well located M-1 Industrial lot adjacent to the Deschutes County Fairgrounds and Expo Center. Only 2.1 miles from the Redmond Airport. This is an excellent opportunity for an owner/user to construct their own facility with excellent access to US Highway 97 via the southend Airport Way interchange.

Take advantage of these improvements for your development and be a part of a flourishing business neighborhood. Call Lising Brokers for more information. (80,150+/-SF) Enterprise Zone

**TAX LOT #103** 