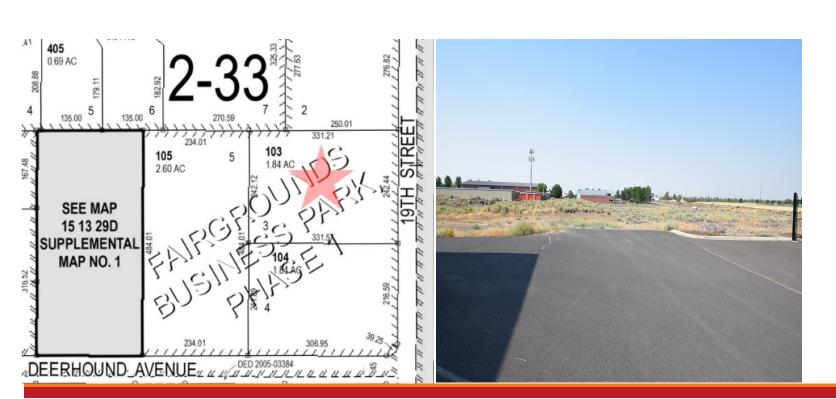

Take advantage of these improvements for your development and be a part of a flourishing business neighborhood. Call Lising Brokers for more information. (80,150+/-SF) Enterprise Zone

**TAX LOT #103** 

1.84 Acres I Zoned: M-1

(Light Industrial) 1.84 Acres

**NOW OFFERED: \$641,200** \$8.00/SF