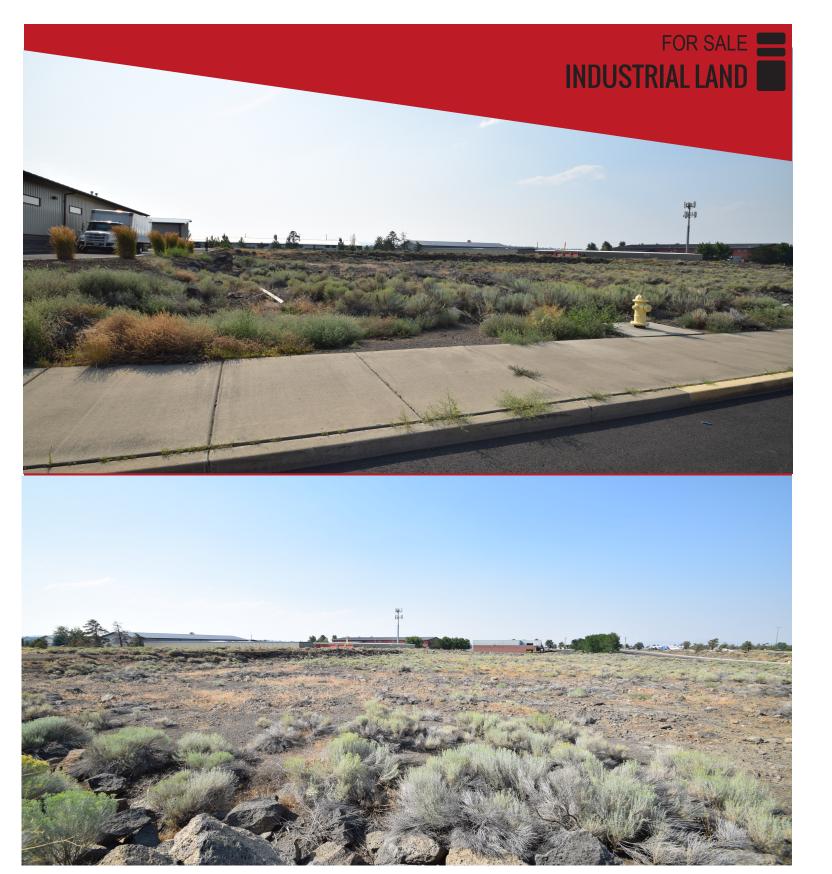

With You Every Square Foot of the Way.

FAIRGROUNDS BUSINESS PARK PHASE I Deerhound Ave | Redmond, Oregon 97756

**IMPROVED SALES PRICE: \$8.00/SF** 

Well located M-1 Industrial lot adjacent to the Deschutes County Fairgrounds and Expo Center. Only 2.1 miles from the Redmond Airport. This is an excellent opportunity for an owner/user to construct their own facility with excellent access to US Highway 97 via the southend Airport Way interchange.

Majority of utilities have been established and in-street. Utilities and improvements include power, telco, hydrants, and sidewalks. Adjacent in-street utilities from Deerhound include gas, water, and sewer.

Take advantage of these improvements for your development and be a part of a flourishing business neighborhood. Call Lising Brokers for more information. (80,150+/-SF) Enterprise Zone

**TAX LOT #103** 

1.84 Acres I Zoned: M-1

(Light Industrial) 1.84 Acres

**NOW OFFERED: \$641,200** \$8.00/SF