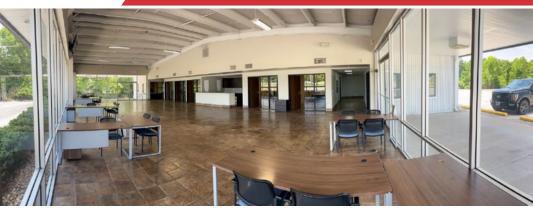

# 7301 State Avenue

Kansas City, Kansas

- ±16,100 SF Retail / Commercial Building  $(\pm 5,000 \text{ SF Office } \& \pm 11,100 \text{ SF Warehouse})$
- Five 10'x10' Drive-in Doors & Two 12'x12' Drive-in Doors
- 10.07 Acres of outdoor storage
- Air-Conditioned Office & Showroom with Heated Warehouse
- Sale Price: \$3,300,000

## Available For Sale Showroom / Warehouse Building on ±10 Acres

4400 College Boulevard Suite 170 Overland Park, Kansas 66211 +1 913 362 1000

**Building Specs**:

| BUILDING SIZE: | ±16,100 SF Total<br>±5,000 SF Office<br>±11,100 SF Warehouse      |
|----------------|-------------------------------------------------------------------|
| LOADING:       | Five - 10'x10' Drive-in Doors<br>Two - 12'x12' Drive-in Doors     |
| ACREAGE:       | $\pm 3.5$ Developed with $\pm 6.5$ Acres for Additional Expansion |
| YEAR BUILT:    | 1978 with Renovation in 2015                                      |
| ZONING:        | CP-2 (Planned General Business District)                          |
| POWER:         | Heavy Power - 600 Amp / 240v / 3-Phase                            |
| CLEAR HEIGHT:  | 14'-17'                                                           |
| CONSTRUCTION:  | Steel Frame                                                       |
| ROOF:          | New Roof with 60 Mil Overlay installed in 2023                    |
| COLUMNS:       | 50'x25'                                                           |
| RESTROOMS:     | Warehouse & Office                                                |