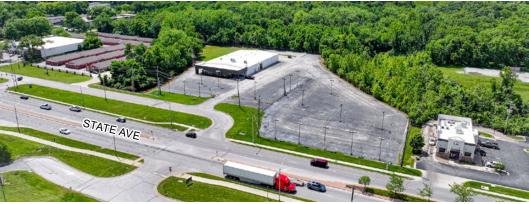

# 7301 State Avenue

Kansas City, Kansas

- ±16,100 SF Retail / Commercial Building  $(\pm 5,000 \text{ SF Office } \& \pm 11,100 \text{ SF Warehouse})$
- Five 10'x10' Drive-in Doors & Two 12'x12' Drive-in Doors
- 10.07 Acres of outdoor storage
- Air-Conditioned Office & Showroom with Heated Warehouse
- Sale Price: \$3,300,000

## Available For Sale Showroom / Warehouse Building on ±10 Acres

4400 College Boulevard Suite 170 Overland Park, Kansas 66211 +1 913 362 1000

**Building Specs**:

| BUILDING SIZE: | ±16,100 SF Total<br>±5,000 SF Office<br>±11,100 SF Warehouse      |
|----------------|-------------------------------------------------------------------|
| LOADING:       | Five - 10'x10' Drive-in Doors<br>Two - 12'x12' Drive-in Doors     |
| ACREAGE:       | $\pm 3.5$ Developed with $\pm 6.5$ Acres for Additional Expansion |
| YEAR BUILT:    | 1978 with Renovation in 2015                                      |
| ZONING:        | CP-2 (Planned General Business District)                          |
| POWER:         | Heavy Power - 600 Amp / 240v / 3-Phase                            |
| CLEAR HEIGHT:  | 14'-17'                                                           |
| CONSTRUCTION:  | Steel Frame                                                       |
| ROOF:          | New Roof with 60 Mil Overlay installed in 2023                    |
| COLUMNS:       | 50'x25'                                                           |
| RESTROOMS:     | Warehouse & Office                                                |