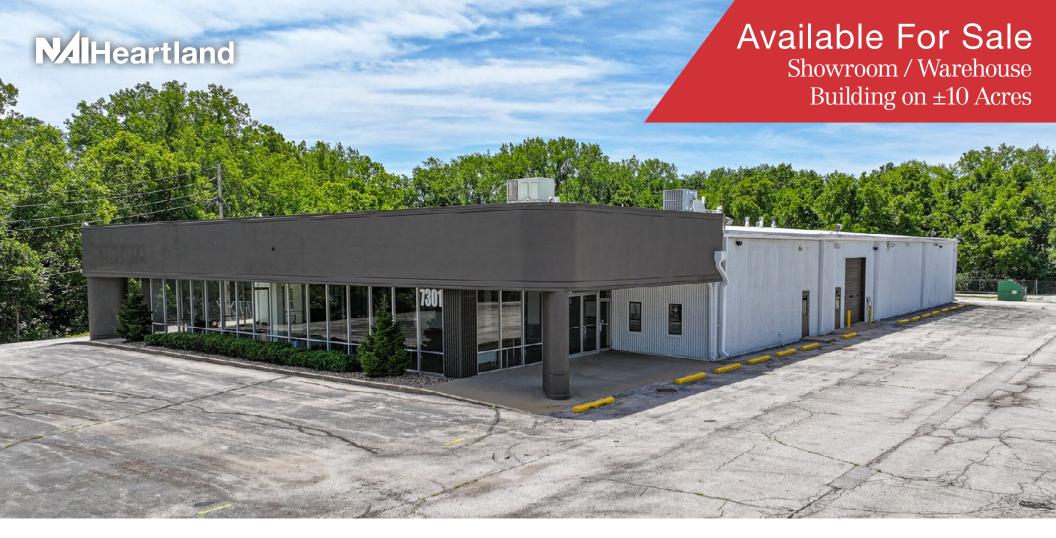

# 7301 State Avenue

Kansas City, Kansas

- ±16,100 SF Retail / Commercial Building  $(\pm 5,000 \text{ SF Office } \& \pm 11,100 \text{ SF Warehouse})$
- Five 10'x10' Drive-in Doors & Two 12'x12' Drive-in Doors
- 10.07 Acres of outdoor storage
- Air-Conditioned Office & Showroom with Heated Warehouse
- Sale Price: \$3,300,000

## Available For Sale Showroom / Warehouse Building on ±10 Acres

4400 College Boulevard Suite 170 Overland Park, Kansas 66211 +1 913 362 1000

**Building Specs**:

| BUILDING SIZE: | ±16,100 SF Total<br>±5,000 SF Office<br>±11,100 SF Warehouse      |
|----------------|-------------------------------------------------------------------|
| LOADING:       | Five - 10'x10' Drive-in Doors<br>Two - 12'x12' Drive-in Doors     |
| ACREAGE:       | $\pm 3.5$ Developed with $\pm 6.5$ Acres for Additional Expansion |
| YEAR BUILT:    | 1978 with Renovation in 2015                                      |
| ZONING:        | CP-2 (Planned General Business District)                          |
| POWER:         | Heavy Power - 600 Amp / 240v / 3-Phase                            |
| CLEAR HEIGHT:  | 14'-17'                                                           |
| CONSTRUCTION:  | Steel Frame                                                       |
| ROOF:          | New Roof with 60 Mil Overlay installed in 2023                    |
| COLUMNS:       | 50'x25'                                                           |
| RESTROOMS:     | Warehouse & Office                                                |