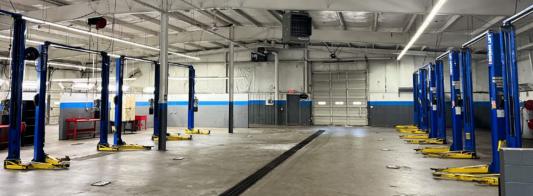

# 7301 State Avenue

Kansas City, Kansas

- ±16,100 SF Retail / Commercial Building  $(\pm 5,000 \text{ SF Office } \& \pm 11,100 \text{ SF Warehouse})$
- Five 10'x10' Drive-in Doors & Two 12'x12' Drive-in Doors
- 10.07 Acres of outdoor storage
- Air-Conditioned Office & Showroom with Heated Warehouse
- Sale Price: \$3,300,000

## Available For Sale Showroom / Warehouse Building on ±10 Acres

4400 College Boulevard Suite 170 Overland Park, Kansas 66211 +1 913 362 1000

**Building Specs**:

| BUILDING SIZE: | ±16,100 SF Total<br>±5,000 SF Office<br>±11,100 SF Warehouse      |
|----------------|-------------------------------------------------------------------|
| LOADING:       | Five - 10'x10' Drive-in Doors<br>Two - 12'x12' Drive-in Doors     |
| ACREAGE:       | $\pm 3.5$ Developed with $\pm 6.5$ Acres for Additional Expansion |
| YEAR BUILT:    | 1978 with Renovation in 2015                                      |
| ZONING:        | CP-2 (Planned General Business District)                          |
| POWER:         | Heavy Power - 600 Amp / 240v / 3-Phase                            |
| CLEAR HEIGHT:  | 14'-17'                                                           |
| CONSTRUCTION:  | Steel Frame                                                       |
| ROOF:          | New Roof with 60 Mil Overlay installed in 2023                    |
| COLUMNS:       | 50'x25'                                                           |
| RESTROOMS:     | Warehouse & Office                                                |