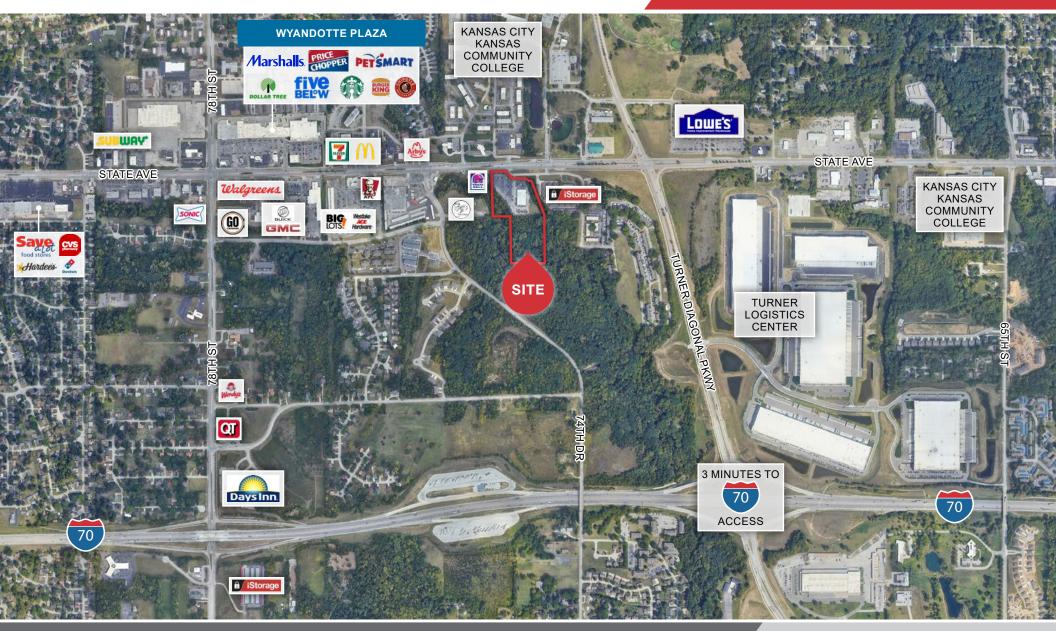

# 7301 State Avenue

Kansas City, Kansas

- ±16,100 SF Retail / Commercial Building  $(\pm 5,000 \text{ SF Office } \& \pm 11,100 \text{ SF Warehouse})$
- Five 10'x10' Drive-in Doors & Two 12'x12' Drive-in Doors
- 10.07 Acres of outdoor storage
- Air-Conditioned Office & Showroom with Heated Warehouse
- Sale Price: \$3,300,000

## Available For Sale Showroom / Warehouse Building on ±10 Acres

4400 College Boulevard Suite 170 Overland Park, Kansas 66211 +1 913 362 1000

**Building Specs**:

| BUILDING SIZE: | ±16,100 SF Total<br>±5,000 SF Office<br>±11,100 SF Warehouse      |
|----------------|-------------------------------------------------------------------|
| LOADING:       | Five - 10'x10' Drive-in Doors<br>Two - 12'x12' Drive-in Doors     |
| ACREAGE:       | $\pm 3.5$ Developed with $\pm 6.5$ Acres for Additional Expansion |
| YEAR BUILT:    | 1978 with Renovation in 2015                                      |
| ZONING:        | CP-2 (Planned General Business District)                          |
| POWER:         | Heavy Power - 600 Amp / 240v / 3-Phase                            |
| CLEAR HEIGHT:  | 14'-17'                                                           |
| CONSTRUCTION:  | Steel Frame                                                       |
| ROOF:          | New Roof with 60 Mil Overlay installed in 2023                    |
| COLUMNS:       | 50'x25'                                                           |
| RESTROOMS:     | Warehouse & Office                                                |