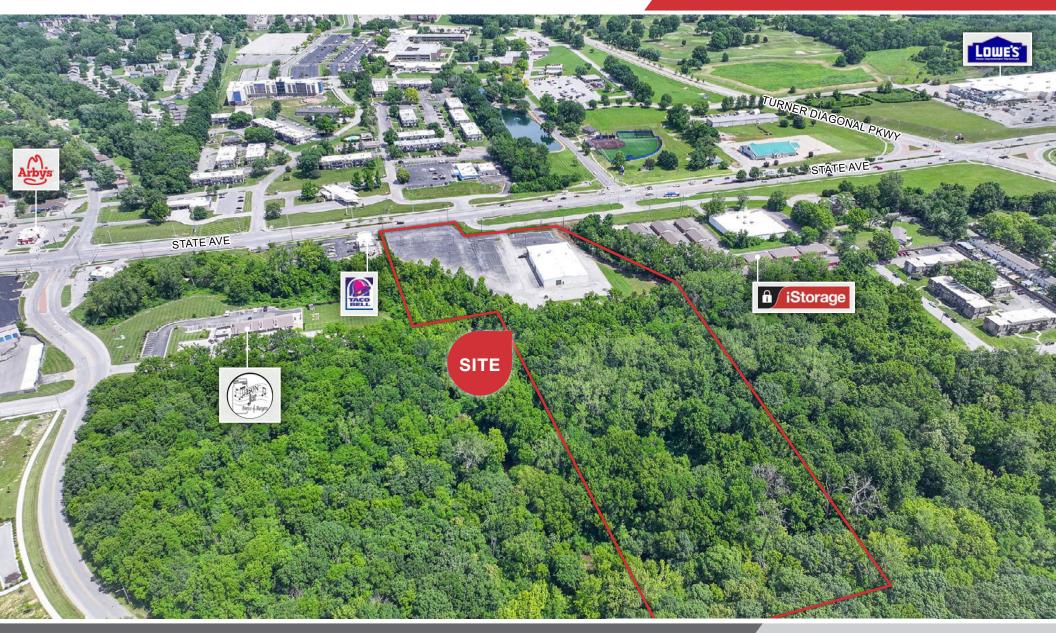

# 7301 State Avenue

Kansas City, Kansas

- ±16,100 SF Retail / Commercial Building  $(\pm 5,000 \text{ SF Office } \& \pm 11,100 \text{ SF Warehouse})$
- Five 10'x10' Drive-in Doors & Two 12'x12' Drive-in Doors
- 10.07 Acres of outdoor storage
- Air-Conditioned Office & Showroom with Heated Warehouse
- Sale Price: \$3,300,000

## Available For Sale Showroom / Warehouse Building on ±10 Acres

4400 College Boulevard Suite 170 Overland Park, Kansas 66211 +1 913 362 1000

**Building Specs**:

| BUILDING SIZE: | ±16,100 SF Total<br>±5,000 SF Office<br>±11,100 SF Warehouse      |
|----------------|-------------------------------------------------------------------|
| LOADING:       | Five - 10'x10' Drive-in Doors<br>Two - 12'x12' Drive-in Doors     |
| ACREAGE:       | $\pm 3.5$ Developed with $\pm 6.5$ Acres for Additional Expansion |
| YEAR BUILT:    | 1978 with Renovation in 2015                                      |
| ZONING:        | CP-2 (Planned General Business District)                          |
| POWER:         | Heavy Power - 600 Amp / 240v / 3-Phase                            |
| CLEAR HEIGHT:  | 14'-17'                                                           |
| CONSTRUCTION:  | Steel Frame                                                       |
| ROOF:          | New Roof with 60 Mil Overlay installed in 2023                    |
| COLUMNS:       | 50'x25'                                                           |
| RESTROOMS:     | Warehouse & Office                                                |