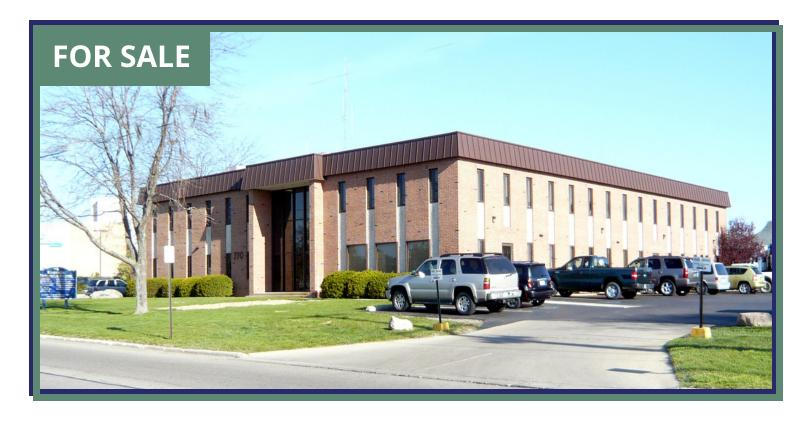

# **Investment Opportunity**

770 RIVERSIDE, ADRIAN, MI 49221

### **SUMMARY**

Sale Price: \$1,350,000

Lot Size: 1.32 Acres

Building Size: 18,040 SF

Zoning: Office

#### PROPERTY DESCRIPTION

Presenting a prime investment opportunity. This expansive medical/dental/professional office property spans 18,040 square feet with an additional 6,071 square feet of usable basement space, all nestled on a sizable 1.32-acre site. The office-specific zoning solidifies this property as an exclusive professional enclave.

With over 100 parking spaces, the building offers ample accommodation for a high volume of clients and personnel. The property prides itself on its pristine condition and functional design, boasting a two-story building optimized for medical and dental use, with an accessible and fully finished basement complete with elevator service.