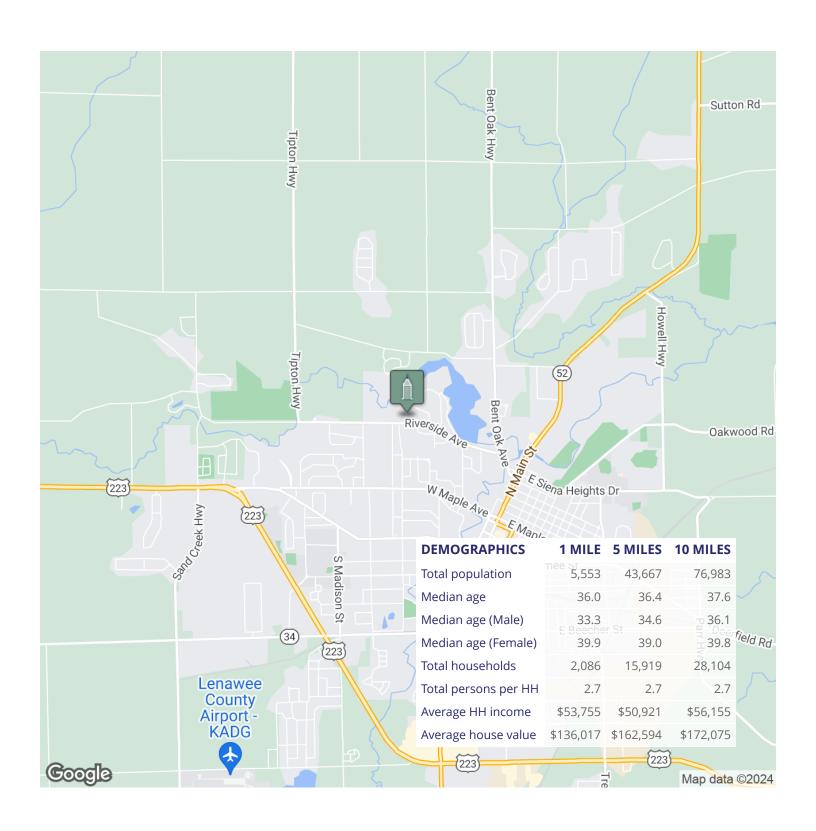

ctices here for over ten years. This not only underlines the property's enduring appeal but also indicates a strong foundation for continued financial health and tenant stability.

Highlights of this premier investment include:

- Dedicated medical & dental office building with a history of high occupancy
- Comprehensive two-story facility w/ accessible basement
- Over 100 parking spaces
- Established tenants with long-term occupancy
- Detailed financials available to qualified buyers

For more information or to arrange a property tour, please reach out to our commercial real estate experts.

Building relationships.

208 East Washington Street,

734.663.0501

Bart Wise

734.358.0354

BARTW@SWISHERCOMMERCIAL.COM

## Medical / Professional Office for Sale

770 RIVERSIDE, ADRIAN, MI 49221





Building relationships.

208 East Washington Street,

734.663.0501

**Bart Wise** 

734.358.0354

BARTW@SWISHERCOMMERCIAL.COM