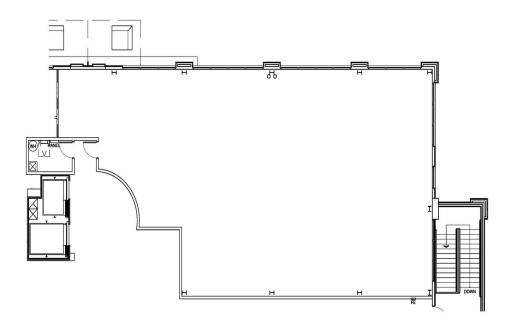

### **PROPERTY SUMMARY**

Available SF: 3,507 SF

**Lease Rate:** \$28.50 SF/yr (NNN)

**Building Size:** 27,133 SF

Building Class: B

Property Website: View

#### **AVAILABLE SPACES**

| SUITE TEN | ANT SIZE | (SF) LI | EASE TYPE | LEASE RATE | DESCRIPTION |
|-----------|----------|---------|-----------|------------|-------------|
|-----------|----------|---------|-----------|------------|-------------|