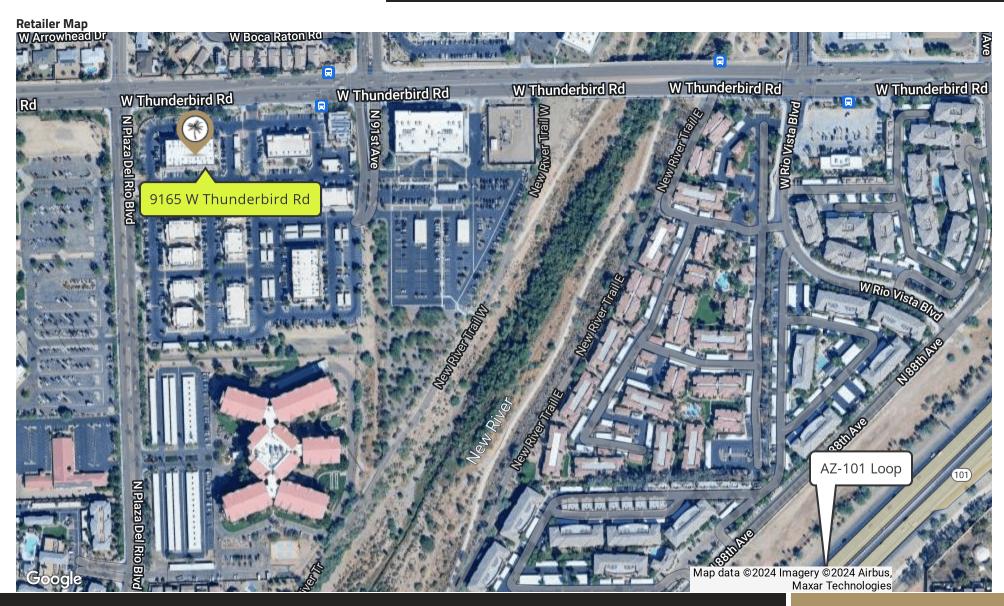

9165 W THUNDERBIRD ROAD, PEORIA, AZ 85381

#### **PROPERTY OVERVIEW**

Discover the perfect setting for your medical business at 9165 W Thunderbird Road in Peoria, AZ. This exceptional property offers a versatile second-floor shell space that allows you to customize your medical space to your exact needs. Boasting modern amenities, Thunderbird Road visibility, new ownership, and a strong healthcare campus environment, this property provides the ideal foundation for your business to thrive and grow. Elevate your business at this prime location and unlock the potential for success.

#### **PROPERTY HIGHLIGHTS**

- Generous allowance available for customization
- Free rent on a 10-year term
- Versatile second-floor shell space
- Close proximity to Banner Boswell, Abrazo Arrowhead, and Banner Thunderbird Hospitals
- Prime Thunderbird Road location
- Largest non-hospital medical campus in Arizona