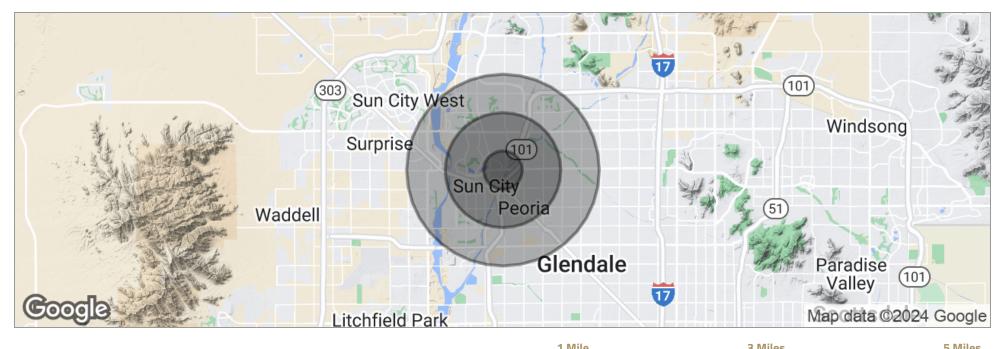

### **Demographics Map**

|                     | 1 Mile    | 3 Miles   | 5 Miles   |
|---------------------|-----------|-----------|-----------|
| Total Population    | 9,815     | 99,868    | 261,146   |
| Population Density  | 3,124     | 3,532     | 3,325     |
| Median Age          | 57.3      | 48.9      | 43.3      |
| Median Age (Male)   | 53.0      | 47.3      | 42.1      |
| Median Age (Female) | 59.9      | 50.2      | 44.4      |
| Total Households    | 5,051     | 45,839    | 107,851   |
| # of Persons Per HH | 1.9       | 2.2       | 2.4       |
| Average HH Income   | \$58,554  | \$56,707  | \$61,666  |
| Average House Value | \$198,709 | \$192,297 | \$210,767 |
|                     |           |           |           |

\* Demographic data derived from 2020 ACS - US Census

Michael McWilliams
Leasing Associate
0 623.972.1184
C 602.803.9029
michael.mcwilliams@theplazaco.com

Copyright <sup>®</sup> 2022 Plaza Companies. All rights reserved. The information above has been obtained from sources believed reliable. While we do not doubt its accuracy, we make no guarantee, warranty, or representation about it. It is your responsibility to confirm accuracy and completeness. Any projections, opinions, assumptions, or estimates are used for example only and do not represent the current or future performance of the property. The value of this transaction to you depends on tax and other factors which should be evaluated by your tax, financial and legal advisors. You and your advisors should conduct a careful independent investigation of the property to determine to your satisfaction, the suitability of the property for your needs.