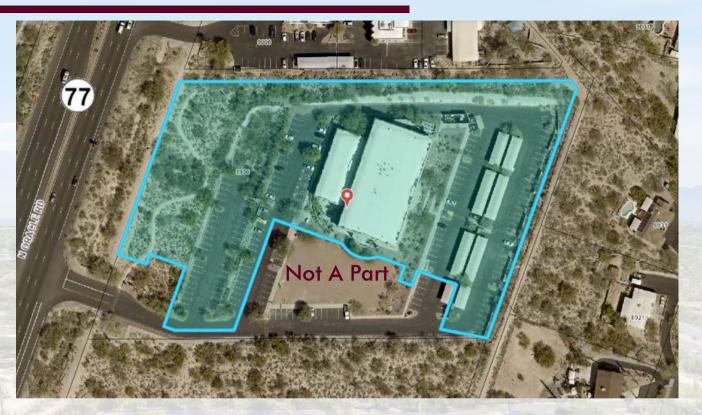

## **AERIAL VIEW + PARCEL**

#### **CONSTRUCTION / ZONING**

8950 N. Oracle Rd Zoned C-1, Commercial District

#### **BUILDING / LAND AREA**

The subject consists of: 41,134 SF on 4.61 acres of land Parcel # 225-12-066E

#### **PARKING**

199 total parking spaces, including52 covered parking spaces4.83:1,000sf

© 2024 VAST COMMERCIAL REAL ESTATE SOLUTIONS, LLC. ALL RIGHTS RESERVED. THIS INFORMATION HAS BEEN OBTAINED FROM SOURCES THAT ARE BELIEVED TO BE RELIABLE BUT HAS NOT BEEN VERIFIED FOR ACCURACY OR COMPLETENESS. IF THIS INFORMATION IS MATERIAL TO YOU, YOU ARE ADVISED TO VERIFY ALL INFORMATION INDEPENDENTLY; ANY RELIANCE ON THIS INFORMATION IS SOLELY AT YOUR OWN RISK.