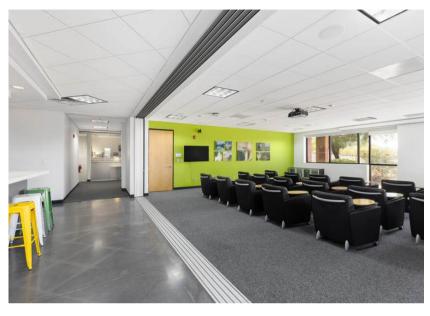

#### TRAFFIC COUNTS

N Oracle Rd 43,829 CPD (2022) (Source: Arizona Department of Transportation)



#### **CONSTRUCTION / ZONING**

8950 N. Oracle Rd Zoned C-1, Commercial District



#### **BUILDING / LAND AREA**

The subject consists of: 41,134 SF on 4.61 acres of land Parcel # 225-12-066E



#### **PARKING**

199 total parking spaces, including52 covered parking spaces4.83:1,000sf

© 2024 VAST COMMERCIAL REAL ESTATE SOLUTIONS, LLC. ALL RIGHTS RESERVED. THIS INFORMATION HAS BEEN OBTAINED FROM SOURCES THAT ARE BELIEVED TO BE RELIABLE BUT HAS NOT BEEN VERIFIED FOR ACCURACY OR COMPLETENESS. IF THIS INFORMATION IS MATERIAL TO YOU, YOU ARE ADVISED TO VERIFY ALL INFORMATION INDEPENDENTLY; ANY RELIANCE ON THIS INFORMATION IS SOLELY AT YOUR OWN RISK.

## **AMENITIES MAP**



# **PHOTOS**











# 8950 N ORACLE RD ORO VALLEY, AZ