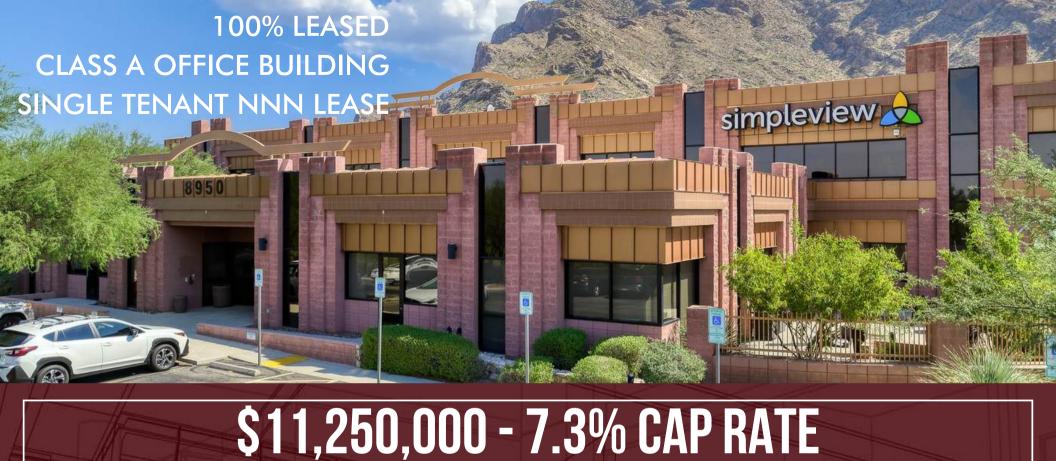

# 8950 NORACIE

ORO VALLEY, (TUCSON MSA) ARIZONA

OFFERING MEMORANDUM

**VAST COMMERCIAL** 

**REAL ESTATE SOLUTIONS** 

# **EXECUTIVE SUMMARY**

Vast Commercial Real Estate Solutions is excited to present the sale of 8950 N. Oracle Rd in Oro Valley, AZ—an institutional-grade property built in 2007. This 41,134-square-foot, single-tenant NNN office building is fully leased and serves as the corporate headquarters for Simpleview, a prominent software company now owned by Granicus, Inc.

The lease runs through May 31, 2032 and includes two, five (5) year renewal options, making this an attractive investment opportunity for a high-credit tenant with a long-term lease in place.

\$11,250,000

7.3% CAP

41,134SF

Lease Term: +/- 7.5 years

NOI:\$822,277

# **INVESTMENT SUMMARY**

| ASKING PRICE      | \$11,250,000                                                                                                 |
|-------------------|--------------------------------------------------------------------------------------------------------------|
| NOI               | \$822,277 (7.3% CAP RATE)                                                                                    |
| PRICE SF          | \$273.50 (WELL BELOW REPLACEMENT COST)                                                                       |
| RENT SF           | \$19.64, WITH 3% ANNUAL INCREASES THROUGHOUT THE TERM                                                        |
| TENANT NAME       | SIMPLEVIEW, LLC (WHOLLY OWNED BY GRANICUS)                                                                   |
| SF LEASED         | 41,134 SF BUILDING ON 4.61ACRES                                                                              |
| LEASE TERM        | JUNE 1, 2018 - MAY 31, 2032, WITH TWO (5) YEAR OPTIONS TO RENEW                                              |
| EXPENSE STRUCTURE | NNN, WITH A TENANT CAP ON INSURANCE EXPENSE OF \$10,000/YR                                                   |
| RESPONSIBILITIES  | TENANT TO MAINTAIN AND REPAIR PREMISES TENANT RESPONSIBLE FOR PROPERTY TAXES AND UP TO \$10,000/YR INSURANCE |
|                   | LANDLORD NO RESPONSIBILITIES TO MAINTAIN, REPAIR OR REPLACE                                                  |