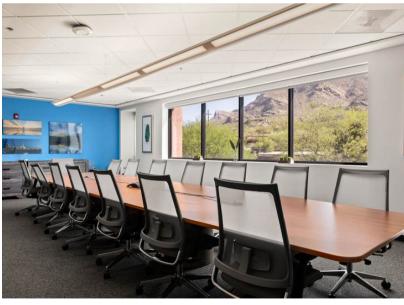

#### TRAFFIC COUNTS

N Oracle Rd 43,829 CPD (2022) (Source: Arizona Department of Transportation)



#### **CONSTRUCTION / ZONING**

8950 N. Oracle Rd Zoned C-1, Commercial District



#### **BUILDING / LAND AREA**

The subject consists of: 41,134 SF on 4.61 acres of land Parcel # 225-12-066E



#### **PARKING**

199 total parking spaces, including52 covered parking spaces4.83:1,000sf

© 2024 VAST COMMERCIAL REAL ESTATE SOLUTIONS, LLC. ALL RIGHTS RESERVED. THIS INFORMATION HAS BEEN OBTAINED FROM SOURCES THAT ARE BELIEVED TO BE RELIABLE BUT HAS NOT BEEN VERIFIED FOR ACCURACY OR COMPLETENESS. IF THIS INFORMATION IS MATERIAL TO YOU, YOU ARE ADVISED TO VERIFY ALL INFORMATION INDEPENDENTLY; ANY RELIANCE ON THIS INFORMATION IS SOLELY AT YOUR OWN RISK.

## **AMENITIES MAP**



# **PHOTOS**











# 8950 N ORACLE RD ORO VALLEY, AZ