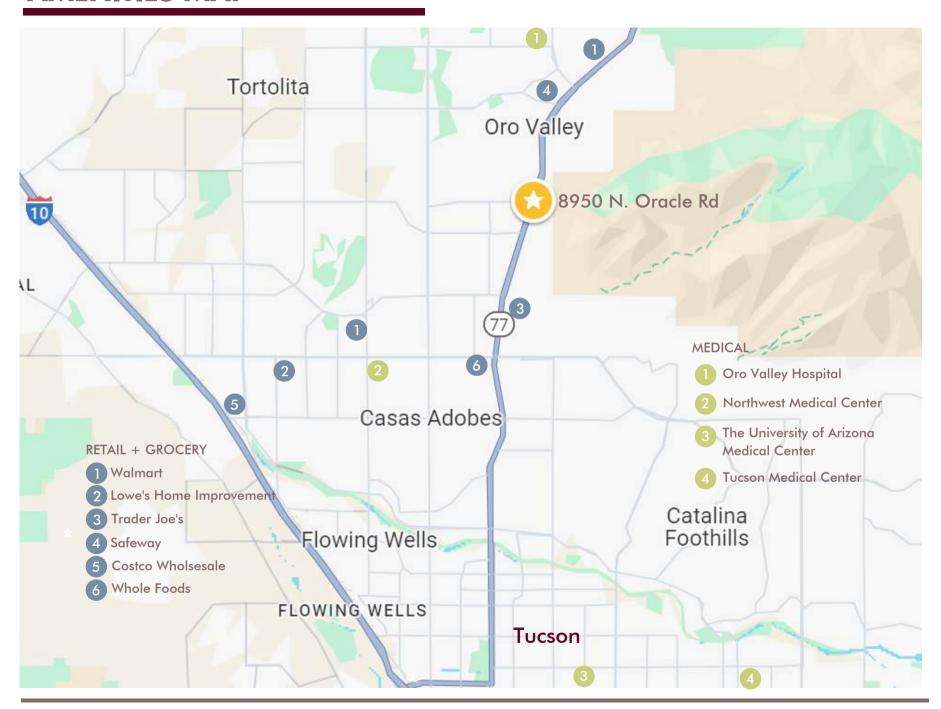

VIEW + PARCEL**





#### TRAFFIC COUNTS

N Oracle Rd 43,829 CPD (2022) (Source: Arizona Department of Transportation)



#### **CONSTRUCTION / ZONING**

8950 N. Oracle Rd Zoned C-1, Commercial District



#### **BUILDING / LAND AREA**

The subject consists of: 41,134 SF on 4.61 acres of land Parcel # 225-12-066E



#### **PARKING**

199 total parking spaces, including52 covered parking spaces4.83:1,000sf

© 2024 VAST COMMERCIAL REAL ESTATE SOLUTIONS, LLC. ALL RIGHTS RESERVED. THIS INFORMATION HAS BEEN OBTAINED FROM SOURCES THAT ARE BELIEVED TO BE RELIABLE BUT HAS NOT BEEN VERIFIED FOR ACCURACY OR COMPLETENESS. IF THIS INFORMATION IS MATERIAL TO YOU, YOU ARE ADVISED TO VERIFY ALL INFORMATION INDEPENDENTLY; ANY RELIANCE ON THIS INFORMATION IS SOLELY AT YOUR OWN RISK.

## **AMENITIES MAP**



# **PHOTOS**











# 8950 N ORACLE RD ORO VALLEY, AZ