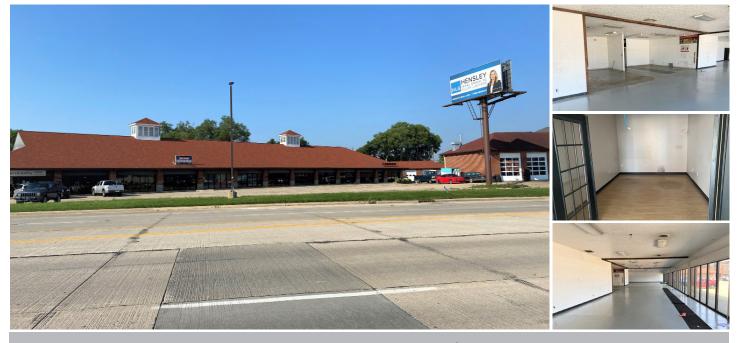

## 3995 STATE ROAD 38 E | LAFAYETTE, IN

**SUITE J SPACE SIZE:** 6,500 SF (divisible) **LEASE RATE:** \$6,000 per month, GROSS

## **SUMMARY**

With incredible frontage along State Road 38 E, a major thoroughfare running through Lafayette's east side, these two suites would serve a number of uses. Suite J features large windows allowing in an abundance of natural light and was previously home to a motorcycle sales & service user.