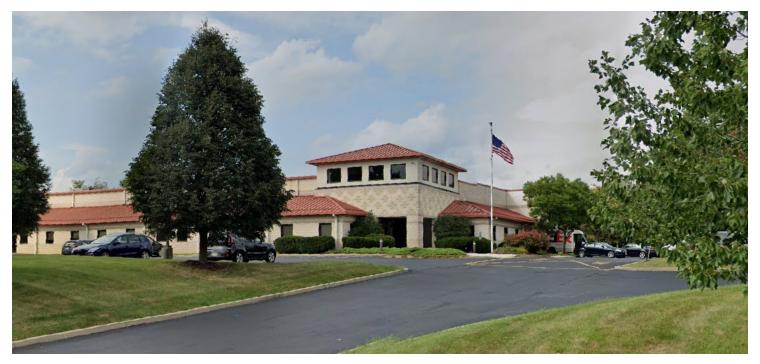

### 177 N. Commerce Way LVIP IV

Hanover Township/Bethlehem, Northampton County PA 18017

#### **OFFERING SUMMARY**

Sale Price: \$5,400,000

Lease Rate: \$12.75 SF/yr (NNN)

Building Size: 32,500 SF

Available SF: 9,800 SF

Lot Size: 3.885 Acres

Year Built: 2000

Renovated: 2005

#### **PROPERTY OVERVIEW**

7,000 SF warehouse addition built in 2005. Dual tenant building. 1,200 amp/480-277 volt electric service, wet sprinkler system, dock and drive-in loading doors, 20'+ ceiling height, ample parking, adaptable floor plan.

#### **LOCATION OVERVIEW**

The building is located within the middle of the block. LVIP is a planned commercial-industrial park. The LVIA Regional Airport is within 5 miles of this property. The Route 191 and Route 512 Exits of Route 22 are both within 2 miles of the site. The PA/NJ State Line is within 11 miles of the site. This is an irregularly shaped lot. Neighbors are: Freshpet, Lehigh Valley Plastics, Just Born, and condo office complex.