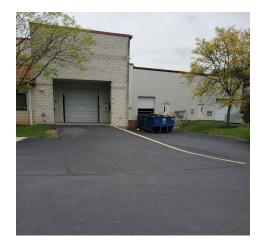

nd drive-in loading doors, 20'+ ceiling height, ample parking, adaptable floor plan.

#### **LOCATION OVERVIEW**

The building is located within the middle of the block. LVIP is a planned commercial-industrial park. The LVIA Regional Airport is within 5 miles of this property. The Route 191 and Route 512 Exits of Route 22 are both within 2 miles of the site. The PA/NJ State Line is within 11 miles of the site. This is an irregularly shaped lot. Neighbors are: Freshpet, Lehigh Valley Plastics, Just Born, and condo office complex.

Amy Hawley, SIOR

Zoning:

484.245.1014 amy.hawley@svn.com Tom Skeans, CCIM

484.245.1003 tom.skeans@svn.com Michael Ciccone, Jr.

484.245.1034 michael.ciccone@svn.com



## Additional Photos

## Flex Investment Building

177 N. Commerce Way, Bethlehem, PA 18017















Amy Hawley, SIOR 484.245.1014 amy.hawley@svn.com

Tom Skeans, CCIM 484.245.1003 tom.skeans@svn.com



Michael Ciccone, Jr. 484.245.1034 michael.ciccone@svn.com





## Additional Photos

### 177 N. Commerce Way LVIP IV

Hanover Township/Bethlehem, Northampton County PA 18017





Amy Hawley, SIOR 484.245.1014

Tom Skeans, CCIM 484.245.1003 amy.hawley@svn.com tom.skeans@svn.com

Michael Ciccone, Jr. 484.245.1034 michael.ciccone@svn.com