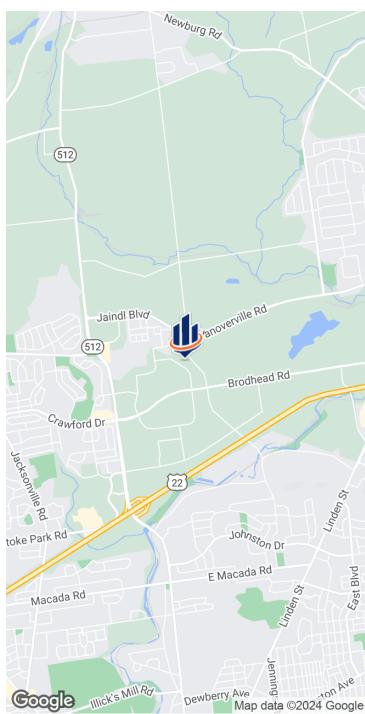

#### **LOCATION OVERVIEW**

The building is located within the middle of the block. LVIP is a planned commercial-industrial park. The LVIA Regional Airport is within 5 miles of this property. The Route 191 and Route 512 Exits of Route 22 are both within 2 miles of the site. The PA/NJ State Line is within 11 miles of the site. This is an irregularly shaped lot. Neighbors are: Freshpet, Lehigh Valley Plastics, Just Born, and condo office complex.