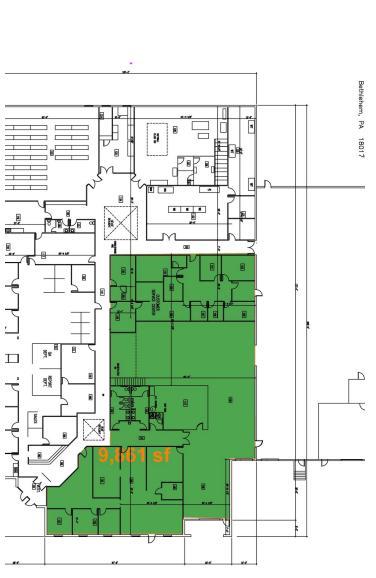

#### **OFFERING SUMMARY**

Sale Price: \$5,400,000

Lease Rate: \$12.75 SF/yr (NNN)

Building Size: 32,500 SF

Available SF: 9,800 SF

Lot Size: 3.885 Acres

Year Built: 2000

Renovated: 2005

#### **PROPERTY OVERVIEW**

7,000 SF warehouse addition built in 2005. Dual tenant building. 1,200 amp/480-277 volt electric service, wet sprinkler system, dock and drive-in loading doors, 20'+ ceiling height, ample parking, adaptable floor plan.