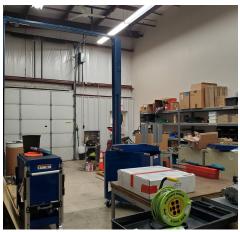

## Additional Photos

#### **PROPERTY OVERVIEW**

7,000 SF warehouse addition built in 2005. Dual tenant building. 1,200 amp/480-277 volt electric service, wet sprinkler system, dock and drive-in loading doors, 20'+ ceiling height, ample parking, adaptable floor plan.