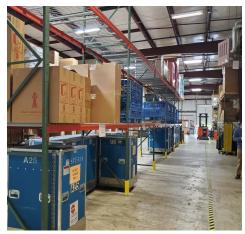

## Additional Photos

#### **PROPERTY OVERVIEW**

7,000 SF warehouse addition built in 2005. Dual tenant building. 1,200 amp/480-277 volt electric service, wet sprinkler system, dock and drive-in loading doors, 20'+ ceiling height, ample parking, adaptable floor plan.