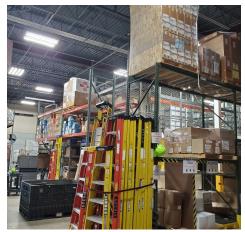

## Additional Photos

#### **PROPERTY OVERVIEW**

7,000 SF warehouse addition built in 2005. Dual tenant building. 1,200 amp/480-277 volt electric service, wet sprinkler system, dock and drive-in loading doors, 20'+ ceiling height, ample parking, adaptable floor plan.