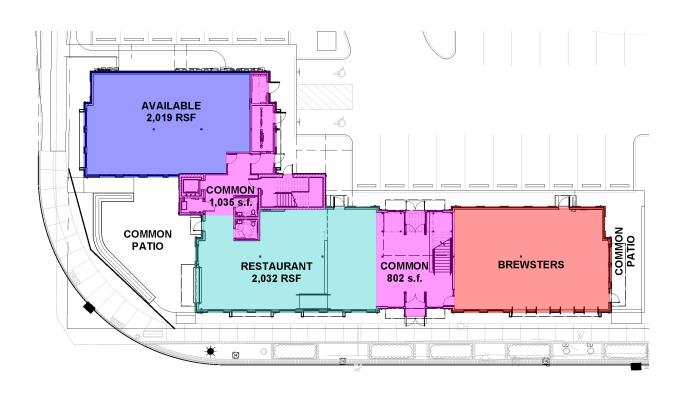

### For Lease 7332 E Main Street Available Space

Lease Rate: \$21.50 - 24.00 SF/YR (NNN) **Total Space** 935 - 4,104 SF

Lease Type: NNN Lease Term: Negotiable

| Space       | Space Use      | Lease Rate    | Lease Type | Size (Sf) | Availability |
|-------------|----------------|---------------|------------|-----------|--------------|
| Suite A+B+C | Office/Medical | \$21.50 SF/Yr | NNN        | 4,104     | VACANT       |
| Suite A     | Office/Medical | \$21.50 SF/Yr | NNN        | 2,002     | VACANT       |
| Suite B     | Office/Medical | \$21.50 SF/Yr | NNN        | 935       | VACANT       |
| Suite C     | Office/Medical | \$21.50 SF/Yr | NNN        | 1,167     | VACANT       |
| Retail      | Street Retail  | \$24.00 SF/Yr | NNN        | 2,019     | VACANT       |
| Restaurant  | Restaurant     | \$24.00 SF/Yr | NNN        | 2,032     | VACANT       |

#### For Lease 7332 E Main Street Floor Plans