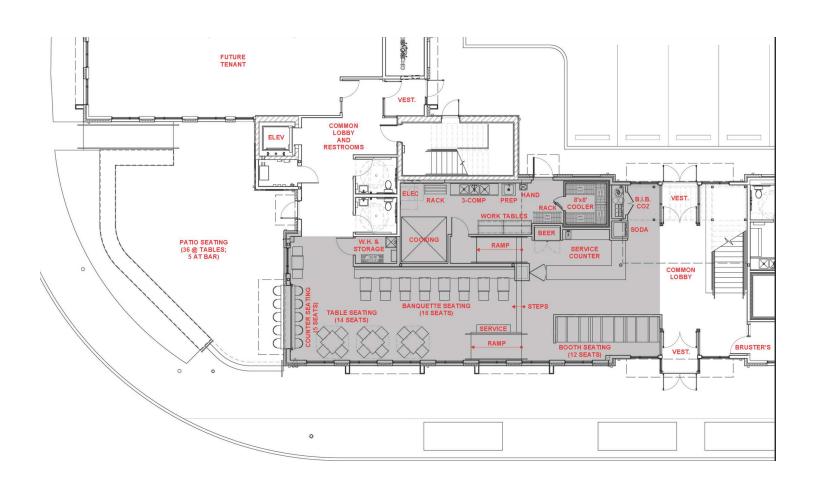

Lease Rate    | Lease Type | Size (Sf) | Availability |
|-------------|----------------|---------------|------------|-----------|--------------|
| Suite A+B+C | Office/Medical | \$21.50 SF/Yr | NNN        | 4,104     | VACANT       |
| Suite A     | Office/Medical | \$21.50 SF/Yr | NNN        | 2,002     | VACANT       |
| Suite B     | Office/Medical | \$21.50 SF/Yr | NNN        | 935       | VACANT       |
| Suite C     | Office/Medical | \$21.50 SF/Yr | NNN        | 1,167     | VACANT       |
| Retail      | Street Retail  | \$24.00 SF/Yr | NNN        | 2,019     | VACANT       |
| Restaurant  | Restaurant     | \$24.00 SF/Yr | NNN        | 2,032     | VACANT       |





#### For Lease 7332 E Main Street Floor Plans









# For Lease

7332 E Main Street Potential Restaurant Layout







#### For Lease 7332 E Main Street **Property Photographs**













Philip Bird, SIOR



#### For Lease 7332 E Main Street **Property Photographs**















#### For Lease 7332 E Main Street Location Maps









# For Lease 7332 E Main Street Nearby Amenities





pbird@ohioequities.com

Mitchell Moore



#### For Lease 7332 E Main Street Demographics



| POPULATION                           | 1 MILE              | 2 MILES               | 3 MILES               |
|--------------------------------------|---------------------|-----------------------|-----------------------|
| Total Population                     | 13,427              | 46,952                | 102,484               |
| Average Age                          | 39                  | 39                    | 39