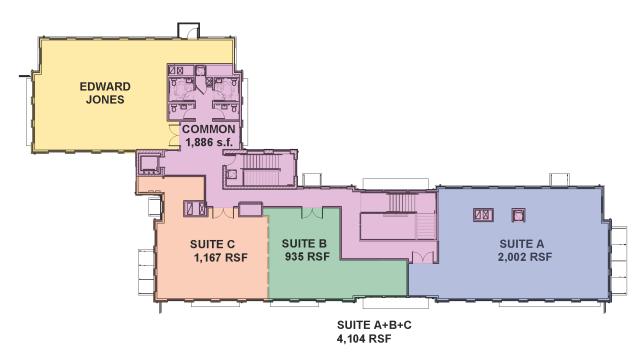

### For Lease 7332 E Main Street Available Space

Lease Rate: \$21.50 - 24.00 SF/YR (NNN) **Total Space** 935 - 4,104 SF

Lease Type: NNN Lease Term: Negotiable

| Space       | Space Use      | Lease Rate    | Lease Type | Size (Sf) | Availability |
|-------------|----------------|---------------|------------|-----------|--------------|
| Suite A+B+C | Office/Medical | \$21.50 SF/Yr | NNN        | 4,104     | VACANT       |
| Suite A     | Office/Medical | \$21.50 SF/Yr | NNN        | 2,002     | VACANT       |
| Suite B     | Office/Medical | \$21.50 SF/Yr | NNN        | 935       | VACANT       |
| Suite C     | Office/Medical | \$21.50 SF/Yr | NNN        | 1,167     | VACANT       |
| Retail      | Street Retail  | \$24.00 SF/Yr | NNN        | 2,019     | VACANT       |
| Restaurant  | Restaurant     | \$24.00 SF/Yr | NNN        | 2,032     | VACANT       |

#### For Lease 7332 E Main Street Floor Plans