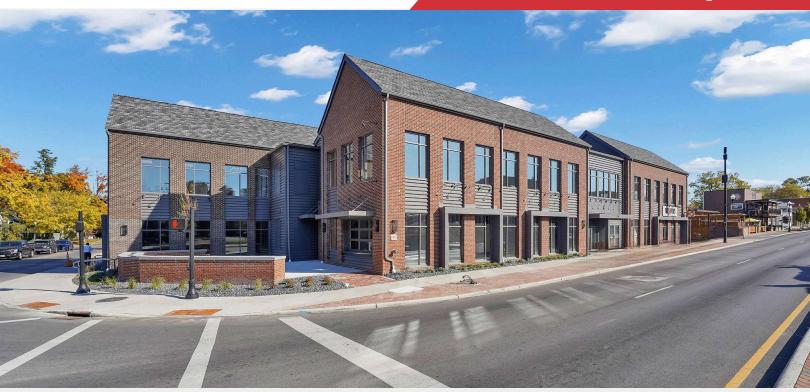

#### For Lease

Medical or General Office Mixed-Use Development

## 7332 E Main Street

Reynoldsburg, Ohio 43068

#### **Property Features**

- Olde Reynoldsburg Commercial District
- · Recently Completed Two-Story, Mixed-Use Development
- · High-End Building Design & Finishes
- Suites Ranging from 1,000 up to 4,100 SF
- First or Second Floor Space Available
- · Ideal for Medical, Retail or General Office
- Outdoor Patio Space Available on Ground Floor
- · One Passenger Elevator
- · Utilities & Janitorial Paid Directly by Tenant
- Highly Visible Location | Signage Opportunities
- · Ample On-Site Parking
- · One Mile from New COPC Out-Patient Medical Building
- Easy Access to I-270 & I-70