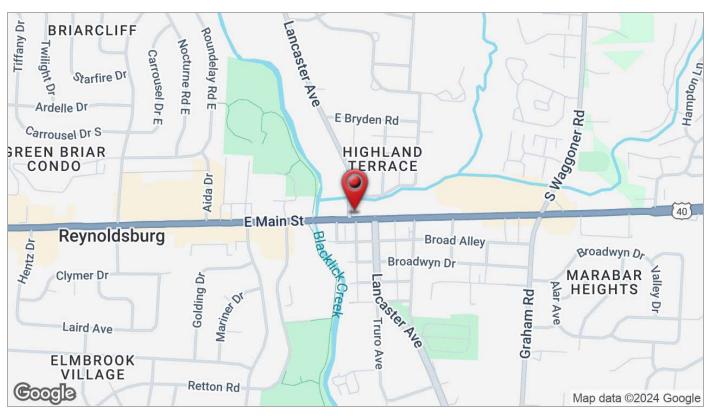

ANT       |
| Suite A     | Office/Medical | \$21.50 SF/Yr | NNN        | 2,002     | VACANT       |
| Suite B     | Office/Medical | \$21.50 SF/Yr | NNN        | 935       | VACANT       |
| Suite C     | Office/Medical | \$21.50 SF/Yr | NNN        | 1,167     | VACANT       |
| Retail      | Street Retail  | \$24.00 SF/Yr | NNN        | 2,019     | VACANT       |
| Restaurant  | Restaurant     | \$24.00 SF/Yr | NNN        | 2,032     | VACANT       |





#### For Lease 7332 E Main Street Floor Plans









# For Lease

7332 E Main Street Potential Restaurant Layout







#### For Lease 7332 E Main Street **Property Photographs**













Philip Bird, SIOR



#### For Lease 7332 E Main Street **Property Photographs**















#### For Lease 7332 E Main Street Location Maps









# For Lease 7332 E Main Street Nearby Amenities





pbird@ohioequities.com

Mitchell Moore



#### For Lease 7332 E Main Street Demographics



| POPULATION                           | 1 MILE              | 2 MILES               | 3 MILES               |
|--------------------------------------|---------------------|-----------------------|-----------------------|
| Total Population                     | 13,427              | 46,952                | 102,484               |
| Average Age                          | 39                  | 39                    | 39                    |
| Average Age (Male)                   | 37                  | 37                    | 37                    |
| Average Age (Female)                 | 41                  | 41                    | 40