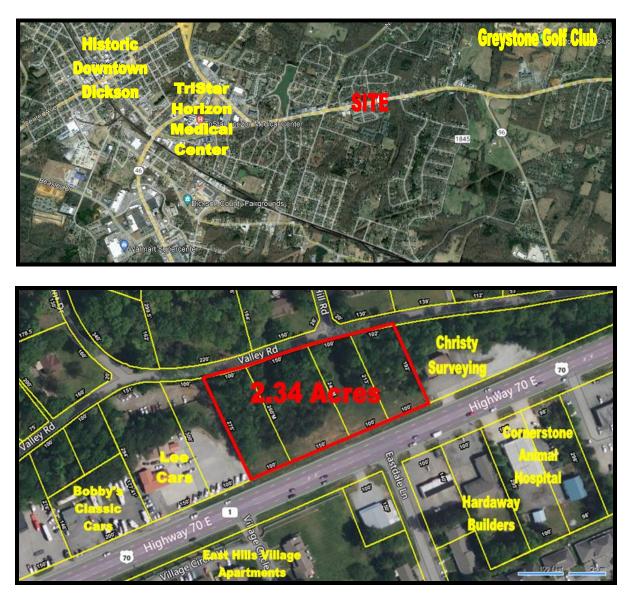

## **JPS** REALTY PARTNERS **ECONOMIC & COMMUNITY DEVELOPMENT PROPERTIES 2.34 ACRE SITE FOR SALE**

710 – 714 Highway 70 E Dickson, TN 37055

## LOCATION AND SITE HIGHLIGHTS:

- A great highly-visible site along Highway 70 E for an auto, storage, retail, medical, hotel or office location!
- Zoned "B-3, Highway Commercial District".
- 2021 Annual Average Daily Traffic Count in front of the site is 15,748 vehicles.
- All utilities are located at the site.
- 445' feet of road frontage along Highway 70 E.
- .10 miles to Highway 96.
- 1.1 miles to TriStar Horizon Medical Center.
- 2 miles to Historic Downtown Dickson.
- Visibility and access provides an excellent location for a possible "down-zoning residential development".