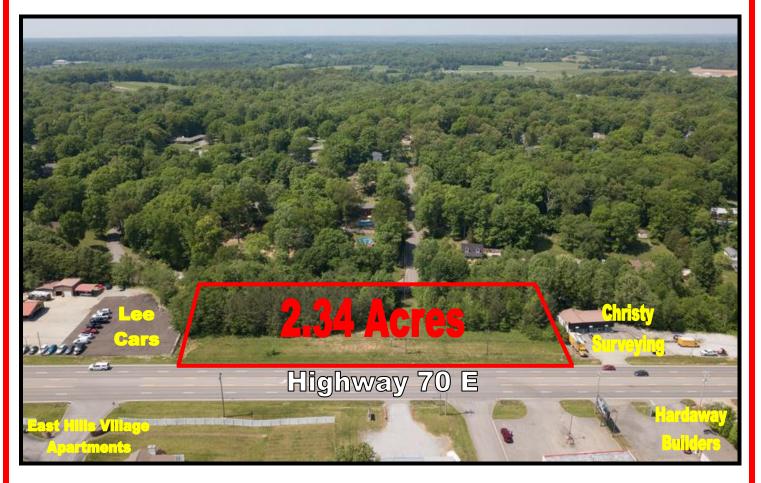

## **JPS** REALTY PARTNERS **ECONOMIC & COMMUNITY DEVELOPMENT PROPERTIES 2.34 ACRE SITE FOR SALE**

710 – 714 Highway 70 E Dickson, TN 37055

## LOCATION AND SITE HIGHLIGHTS:

- A great highly-visible site along Highway 70 E for an auto, storage, retail, medical, hotel or office location!
- Zoned "B-3, Highway Commercial District".
- 2021 Annual Average Daily Traffic Count in front of the site is 15,748 vehicles.
- All utilities are located at the site.
- 445' feet of road frontage along Highway 70 E.
- .10 miles to Highway 96.
- 1.1 miles to TriStar Horizon Medical Center.
- 2 miles to Historic Downtown Dickson.
- Visibility and access provides an excellent location for a possible "down-zoning residential development".