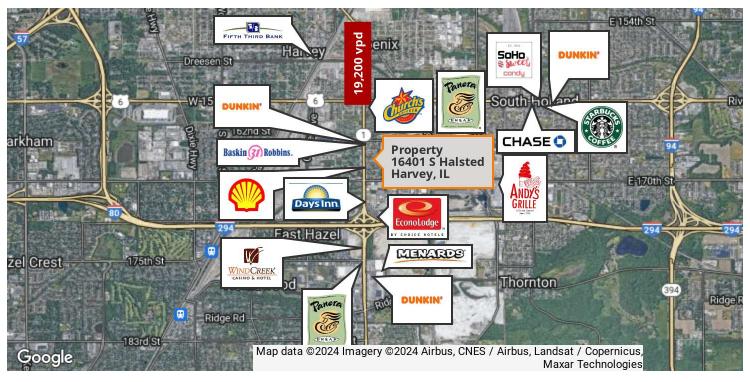

### PROPERTY HIGHLIGHTS

- Excellent Harvey location on high traffic count Halsted Ave (19,200 vpd).
- Close proximity to I-80/I-294 and the new Wind Creek Hotel & Casino.
- Exceptional visibility and accessibility with front & side parking.
- Fully leased to a single tenant with renewals through Sept 2037.