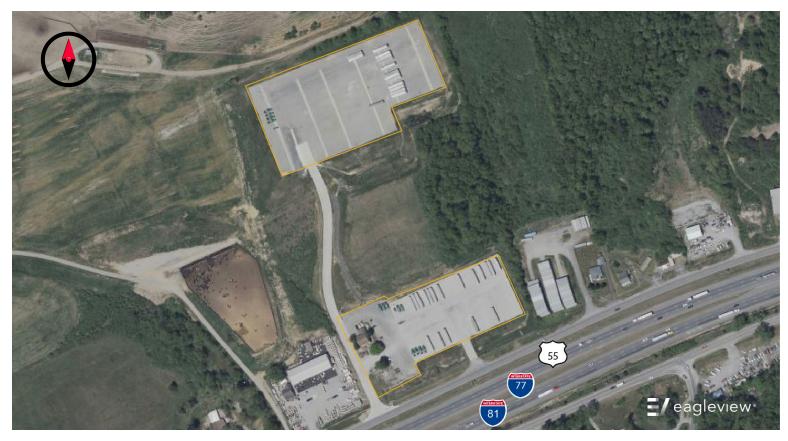

# 20.8± TOTAL ACRES WITH 2 DROP YARDS AVAILABLE

#### PROPERTY DETAILS

NORTHERN YARD:

SOUTHERN

- 5± acres
- · Per acre leases considered
- · Gravel yard with concrete dolly strips
- · Fenced & lit
- 3± acres
- 2,860± SF office
- Employee parking area
- Concrete paved
- · Fenced & lit

YARD:

### **LOCATION HIGHLIGHTS**

This property near the border of VA & NC is located on I-77N/I-81 S between exits 77 and 80, with direct access to both via Lee Hwy (US 11).