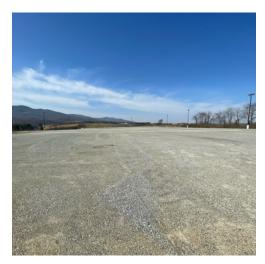

# 20.8± TOTAL ACRES WITH 2 DROP YARDS AVAILABLE

#### PROPERTY DETAILS

NORTHERN YARD:

SOUTHERN

- 5± acres
- · Per acre leases considered
- · Gravel yard with concrete dolly strips
- · Fenced & lit
- 3± acres
- 2,860± SF office
- Employee parking area
- Concrete paved
- · Fenced & lit