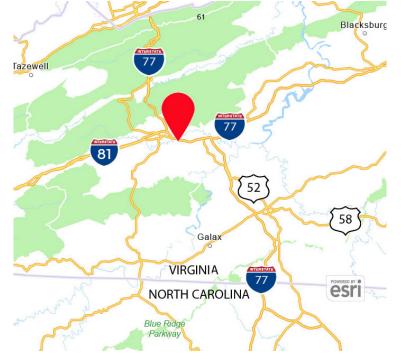

### **LOCATION HIGHLIGHTS**

This property near the border of VA & NC is located on I-77N/I-81 S between exits 77 and 80, with direct access to both via Lee Hwy (US 11).