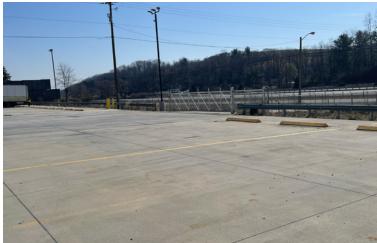

#### PROPERTY DETAILS

NORTHERN YARD:

SOUTHERN

- 5± acres
- · Per acre leases considered
- · Gravel yard with concrete dolly strips
- · Fenced & lit
- 3± acres
- 2,860± SF office
- Employee parking area
- Concrete paved
- · Fenced & lit