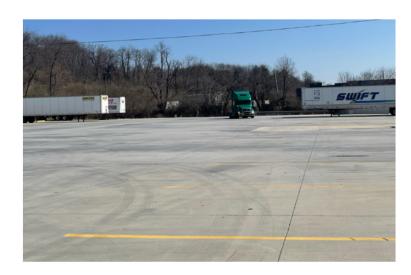

#### PROPERTY DETAILS

NORTHERN YARD:

SOUTHERN

- 5± acres
- · Per acre leases considered
- · Gravel yard with concrete dolly strips
- · Fenced & lit
- 3± acres
- 2,860± SF office
- Employee parking area
- Concrete paved
- · Fenced & lit