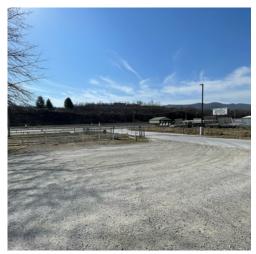

# 20.8± TOTAL ACRES WITH 2 DROP YARDS AVAILABLE

#### PROPERTY DETAILS

NORTHERN YARD:

SOUTHERN

- 5± acres
- · Per acre leases considered
- · Gravel yard with concrete dolly strips
- · Fenced & lit
- 3± acres
- 2,860± SF office
- Employee parking area
- Concrete paved
- · Fenced & lit

YARD: