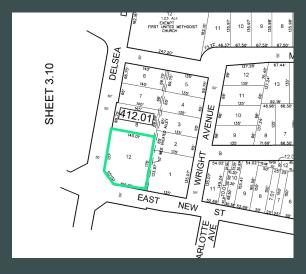

sboro, NJ



#### **Property Info**

- 1,232 SF building on .55 AC Available
- 24,681 Daily Traffic on Delsea Dr. N.
- Zoned CB/Central Business Commercial

#### **Contact Us**

Adam Kohler Executive Vice President +1 484 567 2460 Adam.Kohler@cbre.com Patti AmecAngelo Senior Vice President +1 732 509 2835 Patti.AmecAngelo@cbre.com



# 102 N Delsea Drive

Glassboro, NJ

### Market Aerial



### Demographics

|                             | 1 Mile   | 3 Miles   | 5 Miles   |
|-----------------------------|----------|-----------|-----------|
| Population                  | 14,015   | 49,264    | 104,327   |
| Average Household<br>Income | \$93,399 | \$114,740 | \$129,678 |
| Daytime Population          | 15,988   | 44,730    | 94,189    |



# 102 N Delsea Drive

Glassboro, NJ

### Tax Map



#### Close-In Aerial