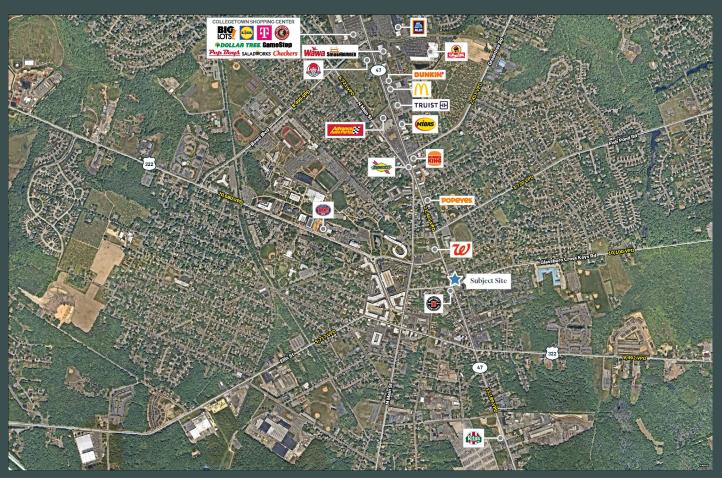

## 102 N Delsea Drive

Glassboro, NJ



#### **Property Info**

- 1,232 SF building on .55 AC Available
- 24,681 Daily Traffic on Delsea Dr. N.
- Zoned CB/Central Business Commercial

#### **Contact Us**

Adam Kohler Executive Vice President +1 484 567 2460 Adam.Kohler@cbre.com Patti AmecAngelo Senior Vice President +1 732 509 2835 Patti.AmecAngelo@cbre.com



# 102 N Delsea Drive

Glassboro, NJ

### Market Aerial



### Demographics

|                             | 1 Mile   | 3 Miles   | 5 Miles   |
|-----------------------------|----------|-----------|-----------|
| Population                  | 14,015   | 49,264    | 104,327   |
| Average Household<br>Income | \$93,399 | \$114,740 | \$129,678 |
| Daytime Population          | 15,988   | 44,730    | 94,189    |



# 102 N Delsea Drive

Glassboro, NJ

### Tax Map



#### Close-In Aerial