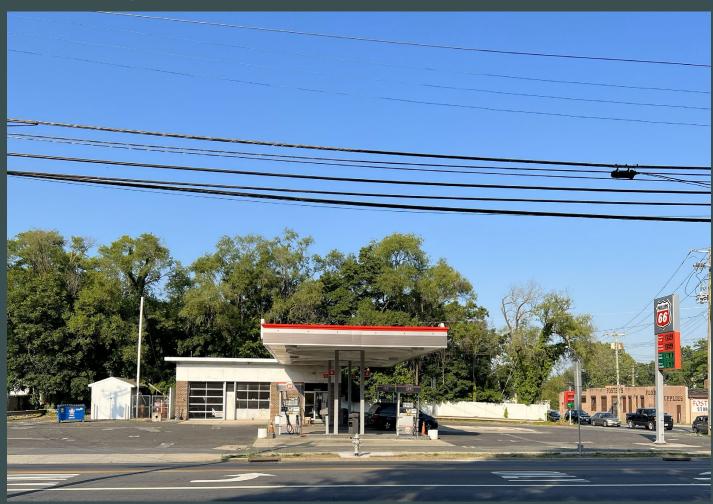

## 102 N Delsea Drive

Glassboro, NJ

#### **Property Info**

- 1,232 SF building on .55 AC Available
- 24,681 Daily Traffic on Delsea Dr. N.
- Zoned CB/Central Business Commercial