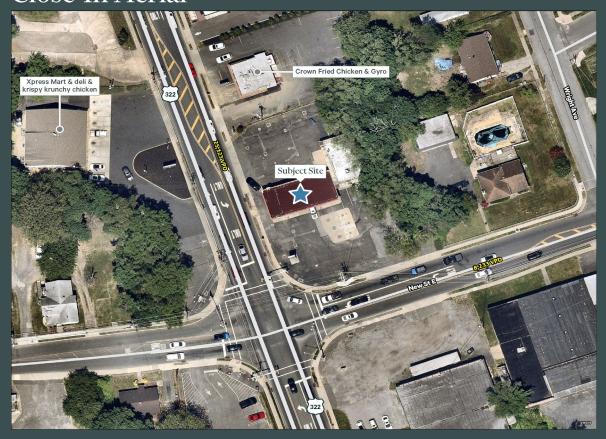

erty Info**

- 1,232 SF building on .55 AC Available
- 24,681 Daily Traffic on Delsea Dr. N.
- Zoned CB/Central Business Commercial

#### **Contact Us**

Adam Kohler Executive Vice President +1 484 567 2460 Adam.Kohler@cbre.com Patti AmecAngelo Senior Vice President +1 732 509 2835 Patti.AmecAngelo@cbre.com



# 102 N Delsea Drive

Glassboro, NJ

### Market Aerial



### Demographics

|                             | 1 Mile   | 3 Miles   | 5 Miles   |
|-----------------------------|----------|-----------|-----------|
| Population                  | 14,015   | 49,264    | 104,327   |
| Average Household<br>Income | \$93,399 | \$114,740 | \$129,678 |
| Daytime Population          | 15,988   | 44,730    | 94,189    |



# 102 N Delsea Drive

Glassboro, NJ

### Tax Map



#### Close-In Aerial