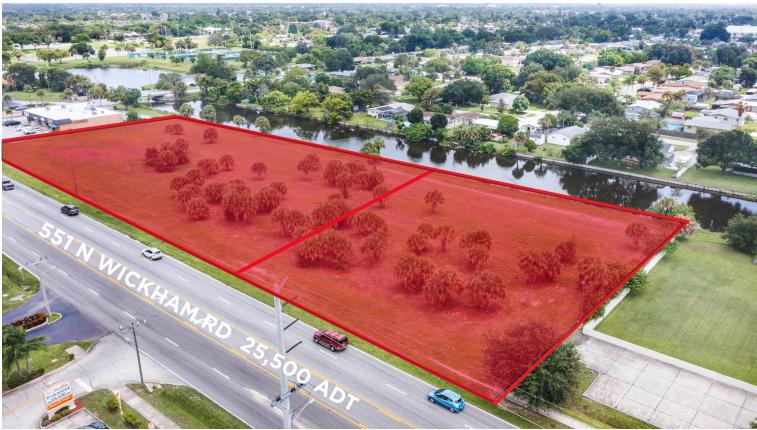

# **Property Description**

Two parcels available for lease in the Melbourne Beach submarket. Frontage to the major retail thoroughfare of Wickham Road.

### **Property Highlights**

- The parcel is located directly on Wickham Road, with numerous amounts of other retail users which include Walmart, Panda Express, Chili's, Old Time Pottery, Wendy's, Del Taco, Papa John's, and Bowlero.
- Nearby market drivers include Melbourne Regional Medical Center, L3 Harris corporate center, and The American Muscle Car Museum.
- This property fronts Wickham Road by 600' feet. Wickham Road also has 25,500 cars passing by daily.

### Site Details

- Address: 551 N. Wickham Rd, Melbourne, FL 32934
- Size: 2 Parcels: 2.27 acres & 1.0 acre
- **Zoning:** C-1 (Neighborhood Commercial)
- Access: Full lighted access from FL-524
- Traffic: 25,500 AADT