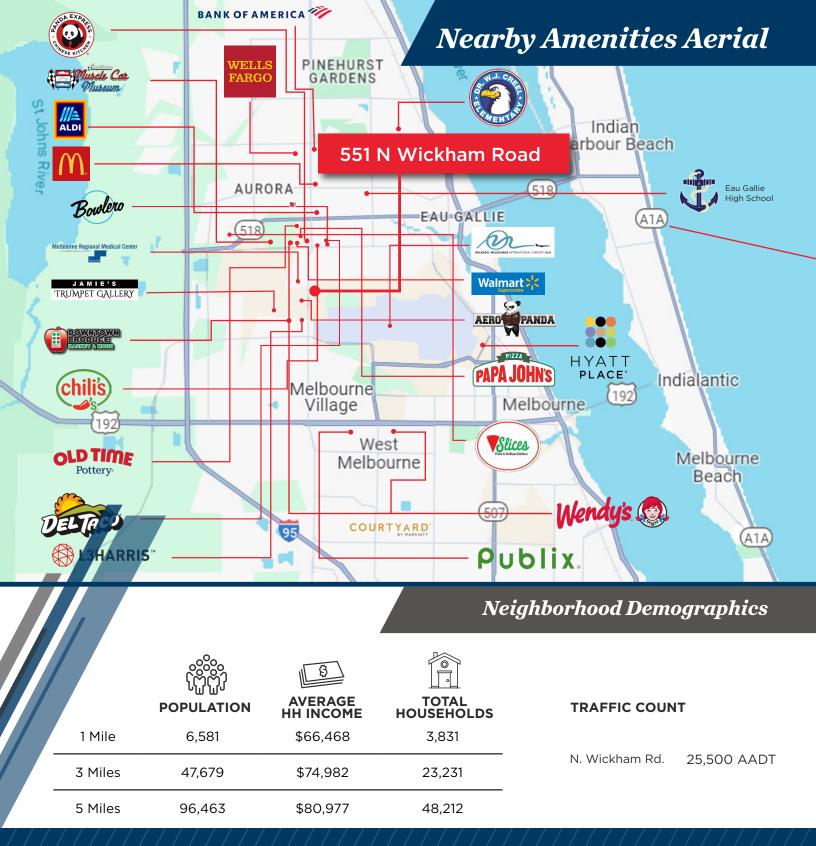

### **Property Highlights**

- The parcel is located directly on Wickham Road, with numerous amounts of other retail users which include Walmart, Panda Express, Chili's, Old Time Pottery, Wendy's, Del Taco, Papa John's, and Bowlero.
- Nearby market drivers include Melbourne Regional Medical Center, L3 Harris corporate center, and The American Muscle Car Museum.
- This property fronts Wickham Road by 600' feet. Wickham Road also has 25,500 cars passing by daily.