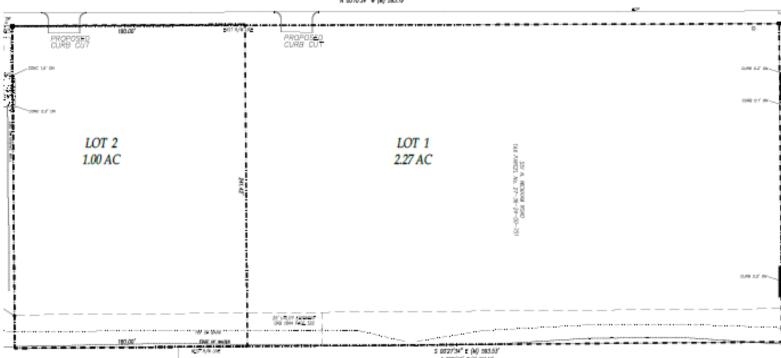

### Site Details

- Address: 551 N. Wickham Rd, Melbourne, FL 32934
- Size: 2 Parcels: 2.27 acres & 1.0 acre
- **Zoning:** C-1 (Neighborhood Commercial)
- Access: Full lighted access from FL-524
- Traffic: 25,500 AADT

## Site Plans

#### NORTH WICKHAM ROAD - 80' PUBLIC R/W

v cotyvieť • (ti) stateť w 60710'34" ∉ (M) 583.10"

For more information, please contact:

ALEC MCNAMARA Senior Director Direct +1 407 541 4385 Mobile +1 770 597 5457 alec.mcnamara@cushwake.com REED FETTER Senior Associate Direct +1 407 241 3084 Mobile +1 407 754 5610 reed.fetter@cushwake.com CUSHMAN & WAKEFIELD 20 N Orange Avenue Suite 300 Orlando, FL 32801 +1 407 841 8000