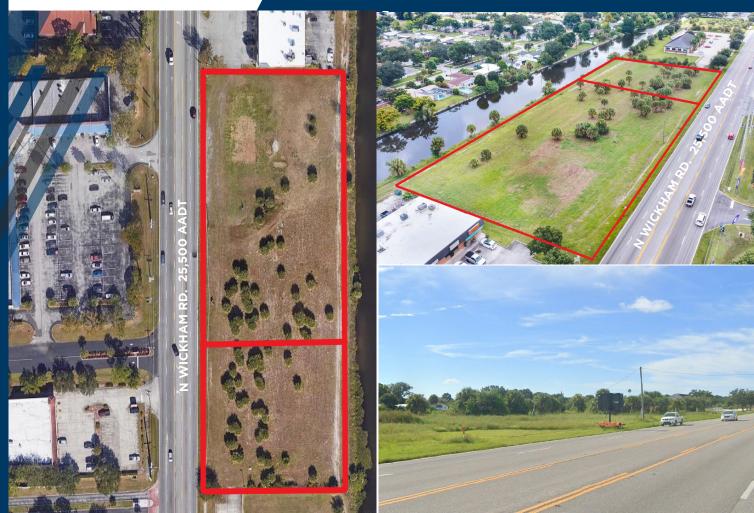

# **Property Description**

Two parcels available for lease in the Melbourne Beach submarket. Frontage to the major retail thoroughfare of Wickham Road.

### **Property Highlights**

- The parcel is located directly on Wickham Road, with numerous amounts of other retail users which include Walmart, Panda Express, Chili's, Old Time Pottery, Wendy's, Del Taco, Papa John's, and Bowlero.
- Nearby market drivers include Melbourne Regional Medical Center, L3 Harris corporate center, and The American Muscle Car Museum.
- This property fronts Wickham Road by 600' feet. Wickham Road also has 25,500 cars passing by daily.

### Site Details

- Address: 551 N. Wickham Rd, Melbourne, FL 32934
- Size: 2 Parcels: 2.27 acres & 1.0 acre
- **Zoning:** C-1 (Neighborhood Commercial)
- Access: Full lighted access from FL-524
- Traffic: 25,500 AADT