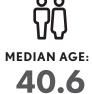

## **DEMO GRAPHICS**

THE OLYMPIC CORRIDOR

**2023 POPULATION PER MILE RADIUS:** 

ᡥᡲᡥᡲ

41,335

ᡥᡥᡎᡭ

156,100

261,998