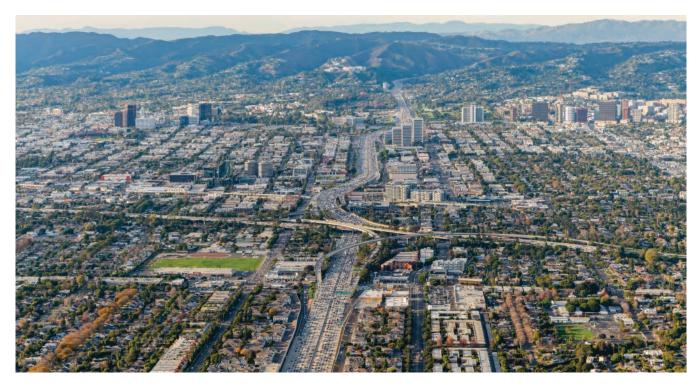

## **DEMO GRAPHICS**

THE OLYMPIC CORRIDOR

**2023 POPULATION PER MILE RADIUS:** 

ᡥᡲᡥᡲ

41,335

ᡥᡥᡎᡭ

156,100

261,998

# POINTS OF INTEREST

DINING, SHOPPING & MORE...

METRO GOLD LINE

INTUIT

**ACTIVISION**®

CHASE 🗘

**NETFLIX** 