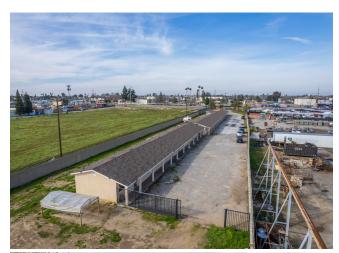

#### **Desert Star Motel**

\$2,899,998

Renovated Hotel/Motel 28 units!! Great for first time hotel owner operator or investor. The Motel is currently vacant and has empty lot with a lot of potential for growth! Property has new roofing, doors, lighting, windows, bathrooms, water lines, water heaters, electrical, mini splits, brick fence and so much more! Never occupied by current owners....