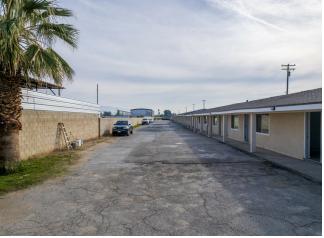

#### **Desert Star Motel**

\$2,899,998

Renovated Hotel/Motel 28 units!! Great for first time hotel owner operator or investor. The Motel is currently vacant and has empty lot with a lot of potential for growth! Property has new roofing, doors, lighting, windows, bathrooms, water lines, water heaters, electrical, mini splits, brick fence and so much more! Never occupied by current owners....