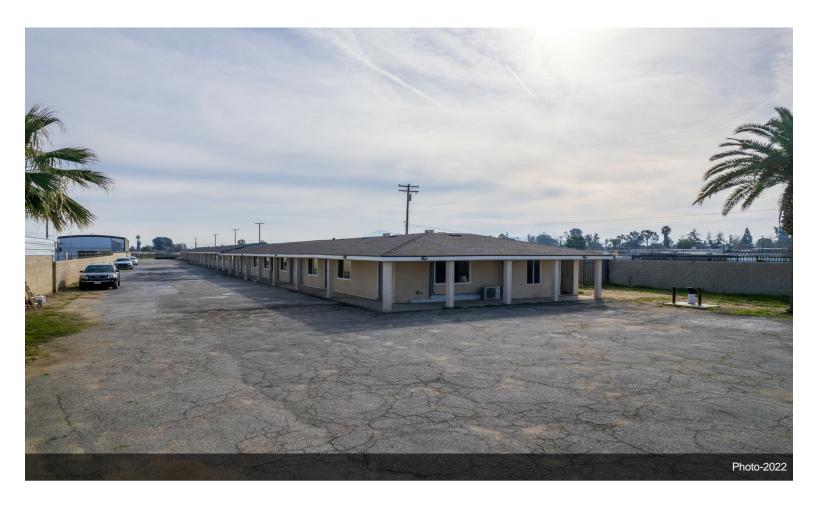

**Desert Star Motel** 

516 S Union Ave, Bakersfield, CA 93307

Maira Rodriguez
The Mora Partners
3605 Coffee Rd, Suite 100,Bakersfield, CA 93308
realtormaira@gmail.com
(661) 808-3426

| Price:                  | \$2,899,998     |
|-------------------------|-----------------|
| Property Type:          | Hospitality     |
| Property Subtype:       | Hotel           |
| Building Class:         | С               |
| Sale Type:              | Investment      |
| Lot Size:               | 2.69 AC         |
| Building Size:          | 8,566 SF        |
| Average Published Rate: | 90              |
| No. Rooms:              | 28              |
| No. Stories:            | 1               |
| Year Built:             | 1957            |
| Parking Ratio:          | 0/1,000 SF      |
| Corridor:               | Exterior        |
| Zoning Description:     | C-2             |
| APN / Parcel ID:        | 169-120-11-00-7 |
|                         |                 |

#### **Desert Star Motel**

\$2,899,998

Renovated Hotel/Motel 28 units!! Great for first time hotel owner operator or investor. The Motel is currently vacant and has empty lot with a lot of potential for growth! Property has new roofing, doors, lighting, windows, bathrooms, water lines, water heaters, electrical, mini splits, brick fence and so much more! Never occupied by current owners....