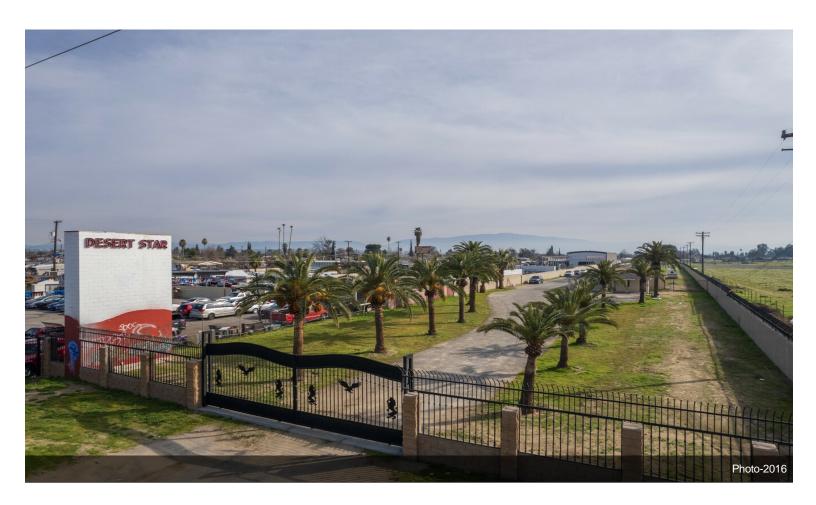

**Desert Star Motel** 

516 S Union Ave, Bakersfield, CA 93307

Maira Rodriguez
The Mora Partners
3605 Coffee Rd, Suite 100,Bakersfield, CA 93308
realtormaira@gmail.com
(661) 808-3426

| Price:                  | \$2,899,998     |
|-------------------------|-----------------|
| Property Type:          | Hospitality     |
| Property Subtype:       | Hotel           |
| Building Class:         | С               |
| Sale Type:              | Investment      |
| Lot Size:               | 2.69 AC         |
| Building Size:          | 8,566 SF        |
| Average Published Rate: | 90              |
| No. Rooms:              | 28              |
| No. Stories:            | 1               |
| Year Built:             | 1957            |
| Parking Ratio:          | 0/1,000 SF      |
| Corridor:               | Exterior        |
| Zoning Description:     | C-2             |
| APN / Parcel ID:        | 169-120-11-00-7 |
|                         |                 |

#### **Desert Star Motel**

\$2,899,998

Renovated Hotel/Motel 28 units!! Great for first time hotel owner operator or investor. The Motel is currently vacant and has empty lot with a lot of potential for growth! Property has new roofing, doors, lighting, windows, bathrooms, water lines, water heaters, electrical, mini splits, brick fence and so much more! Never occupied by current owners....