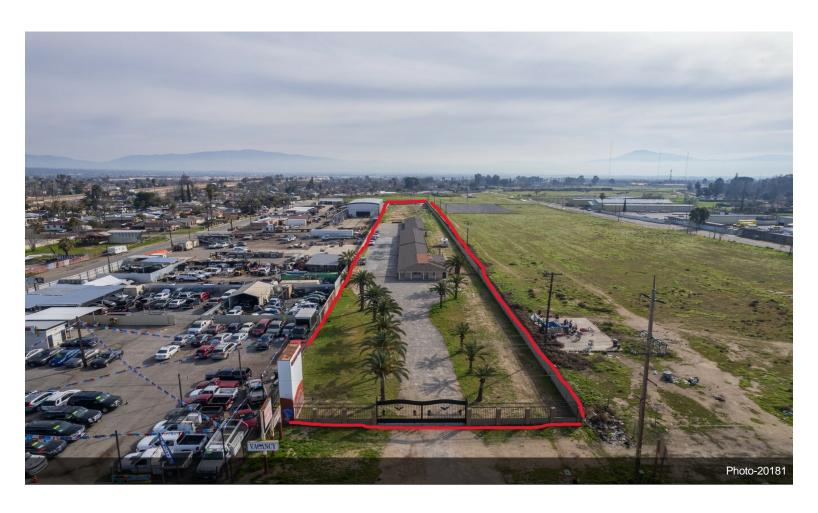

**Desert Star Motel** 

516 S Union Ave, Bakersfield, CA 93307

Maira Rodriguez
The Mora Partners
3605 Coffee Rd, Suite 100,Bakersfield, CA 93308
realtormaira@gmail.com
(661) 808-3426

| Price:                  | \$2,899,998     |
|-------------------------|-----------------|
| Property Type:          | Hospitality     |
| Property Subtype:       | Hotel           |
| Building Class:         | С               |
| Sale Type:              | Investment      |
| Lot Size:               | 2.69 AC         |
| Building Size:          | 8,566 SF        |
| Average Published Rate: | 90              |
| No. Rooms:              | 28              |
| No. Stories:            | 1               |
| Year Built:             | 1957            |
| Parking Ratio:          | 0/1,000 SF      |
| Corridor:               | Exterior        |
| Zoning Description:     | C-2             |
| APN / Parcel ID:        | 169-120-11-00-7 |
|                         |                 |

#### **Desert Star Motel**

\$2,899,998

Renovated Hotel/Motel 28 units!! Great for first time hotel owner operator or investor. The Motel is currently vacant and has empty lot with a lot of potential for growth! Property has new roofing, doors, lighting, windows, bathrooms, water lines, water heaters, electrical, mini splits, brick fence and so much more! Never occupied by current owners....