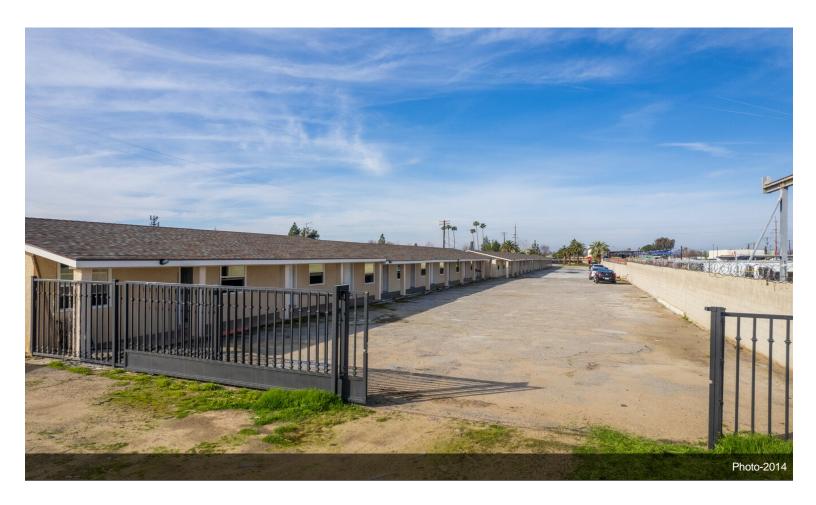

**Desert Star Motel** 

516 S Union Ave, Bakersfield, CA 93307

Maira Rodriguez
The Mora Partners
3605 Coffee Rd, Suite 100,Bakersfield, CA 93308
realtormaira@gmail.com
(661) 808-3426

| Price:                  | \$2,899,998     |
|-------------------------|-----------------|
| Property Type:          | Hospitality     |
| Property Subtype:       | Hotel           |
| Building Class:         | С               |
| Sale Type:              | Investment      |
| Lot Size:               | 2.69 AC         |
| Building Size:          | 8,566 SF        |
| Average Published Rate: | 90              |
| No. Rooms:              | 28              |
| No. Stories:            | 1               |
| Year Built:             | 1957            |
| Parking Ratio:          | 0/1,000 SF      |
| Corridor:               | Exterior        |
| Zoning Description:     | C-2             |
| APN / Parcel ID:        | 169-120-11-00-7 |
|                         |                 |

#### **Desert Star Motel**

\$2,899,998

Renovated Hotel/Motel 28 units!! Great for first time hotel owner operator or investor. The Motel is currently vacant and has empty lot with a lot of potential for growth! Property has new roofing, doors, lighting, windows, bathrooms, water lines, water heaters, electrical, mini splits, brick fence and so much more! Never occupied by current owners....