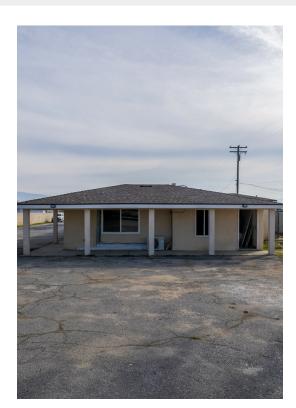

#### **Desert Star Motel**

\$2,899,998

Renovated Hotel/Motel 28 units!! Great for first time hotel owner operator or investor. The Motel is currently vacant and has empty lot with a lot of potential for growth! Property has new roofing, doors, lighting, windows, bathrooms, water lines, water heaters, electrical, mini splits, brick fence and so much more! Never occupied by current owners....