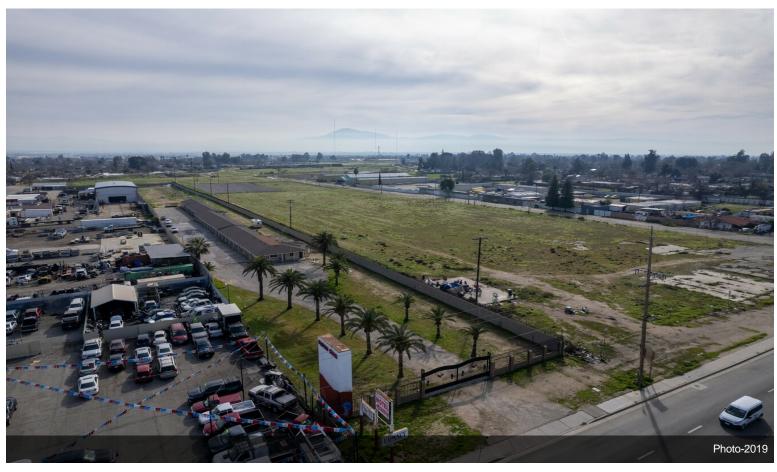

**Desert Star Motel** 

516 S Union Ave, Bakersfield, CA 93307

Maira Rodriguez
The Mora Partners
3605 Coffee Rd, Suite 100,Bakersfield, CA 93308
realtormaira@gmail.com
(661) 808-3426

| Price:                  | \$2,899,998     |
|-------------------------|-----------------|
| Property Type:          | Hospitality     |
| Property Subtype:       | Hotel           |
| Building Class:         | С               |
| Sale Type:              | Investment      |
| Lot Size:               | 2.69 AC         |
| Building Size:          | 8,566 SF        |
| Average Published Rate: | 90              |
| No. Rooms:              | 28              |
| No. Stories:            | 1               |
| Year Built:             | 1957            |
| Parking Ratio:          | 0/1,000 SF      |
| Corridor:               | Exterior        |
| Zoning Description:     | C-2             |
| APN / Parcel ID:        | 169-120-11-00-7 |
|                         |                 |

#### **Desert Star Motel**

\$2,899,998

Renovated Hotel/Motel 28 units!! Great for first time hotel owner operator or investor. The Motel is currently vacant and has empty lot with a lot of potential for growth! Property has new roofing, doors, lighting, windows, bathrooms, water lines, water heaters, electrical, mini splits, brick fence and so much more! Never occupied by current owners....