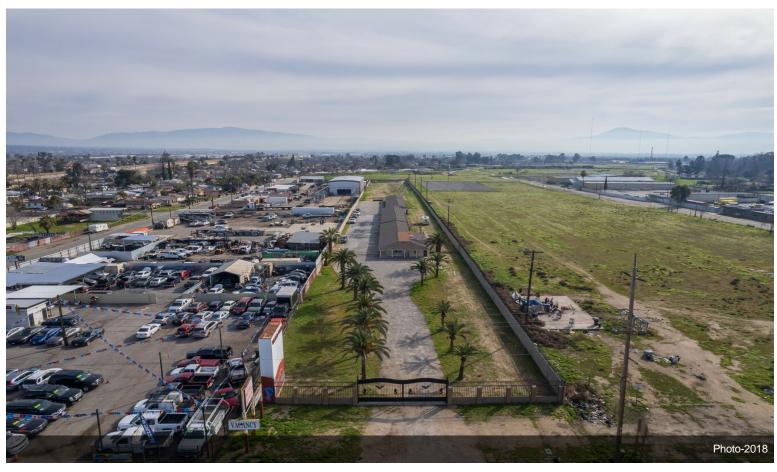

**Desert Star Motel** 

516 S Union Ave, Bakersfield, CA 93307

Maira Rodriguez
The Mora Partners
3605 Coffee Rd, Suite 100,Bakersfield, CA 93308
realtormaira@gmail.com
(661) 808-3426

| Price:                  | \$2,899,998     |
|-------------------------|-----------------|
| Property Type:          | Hospitality     |
| Property Subtype:       | Hotel           |
| Building Class:         | С               |
| Sale Type:              | Investment      |
| Lot Size:               | 2.69 AC         |
| Building Size:          | 8,566 SF        |
| Average Published Rate: | 90              |
| No. Rooms:              | 28              |
| No. Stories:            | 1               |
| Year Built:             | 1957            |
| Parking Ratio:          | 0/1,000 SF      |
| Corridor:               | Exterior        |
| Zoning Description:     | C-2             |
| APN / Parcel ID:        | 169-120-11-00-7 |
|                         |                 |

#### **Desert Star Motel**

\$2,899,998

Renovated Hotel/Motel 28 units!! Great for first time hotel owner operator or investor. The Motel is currently vacant and has empty lot with a lot of potential for growth! Property has new roofing, doors, lighting, windows, bathrooms, water lines, water heaters, electrical, mini splits, brick fence and so much more! Never occupied by current owners....