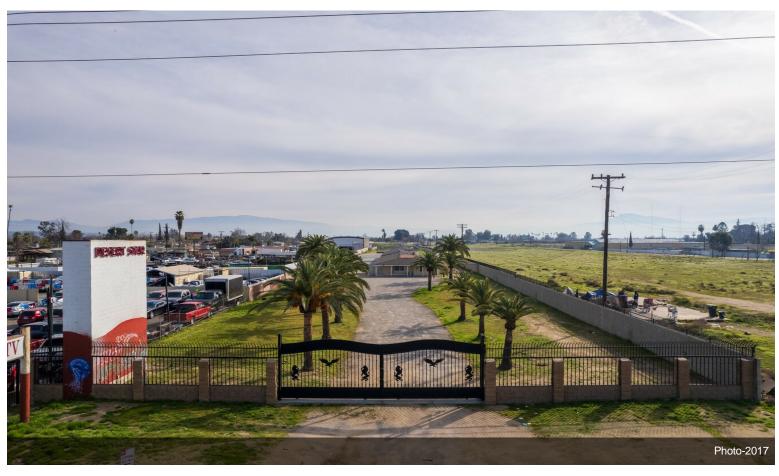

**Desert Star Motel** 

516 S Union Ave, Bakersfield, CA 93307

Maira Rodriguez
The Mora Partners
3605 Coffee Rd, Suite 100,Bakersfield, CA 93308
realtormaira@gmail.com
(661) 808-3426

| Price:                  | \$2,899,998     |
|-------------------------|-----------------|
| Property Type:          | Hospitality     |
| Property Subtype:       | Hotel           |
| Building Class:         | С               |
| Sale Type:              | Investment      |
| Lot Size:               | 2.69 AC         |
| Building Size:          | 8,566 SF        |
| Average Published Rate: | 90              |
| No. Rooms:              | 28              |
| No. Stories:            | 1               |
| Year Built:             | 1957            |
| Parking Ratio:          | 0/1,000 SF      |
| Corridor:               | Exterior        |
| Zoning Description:     | C-2             |
| APN / Parcel ID:        | 169-120-11-00-7 |
|                         |                 |

#### **Desert Star Motel**

\$2,899,998

Renovated Hotel/Motel 28 units!! Great for first time hotel owner operator or investor. The Motel is currently vacant and has empty lot with a lot of potential for growth! Property has new roofing, doors, lighting, windows, bathrooms, water lines, water heaters, electrical, mini splits, brick fence and so much more! Never occupied by current owners....