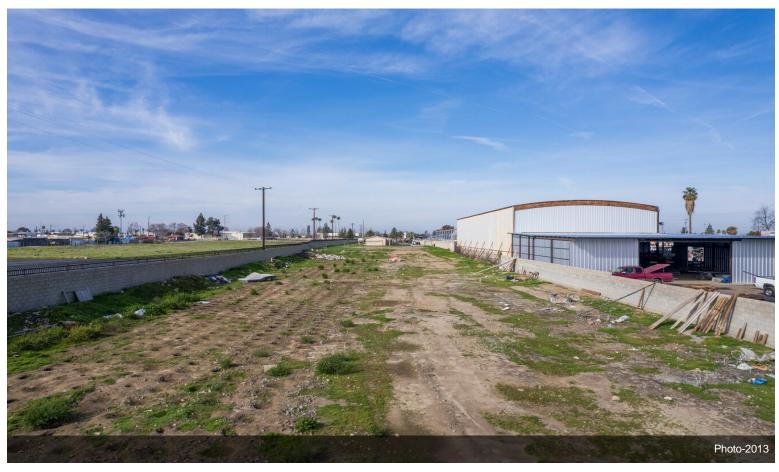

#### **Desert Star Motel**

\$2,899,998

Renovated Hotel/Motel 28 units!! Great for first time hotel owner operator or investor. The Motel is currently vacant and has empty lot with a lot of potential for growth! Property has new roofing, doors, lighting, windows, bathrooms, water lines, water heaters, electrical, mini splits, brick fence and so much more! Never occupied by current owners....