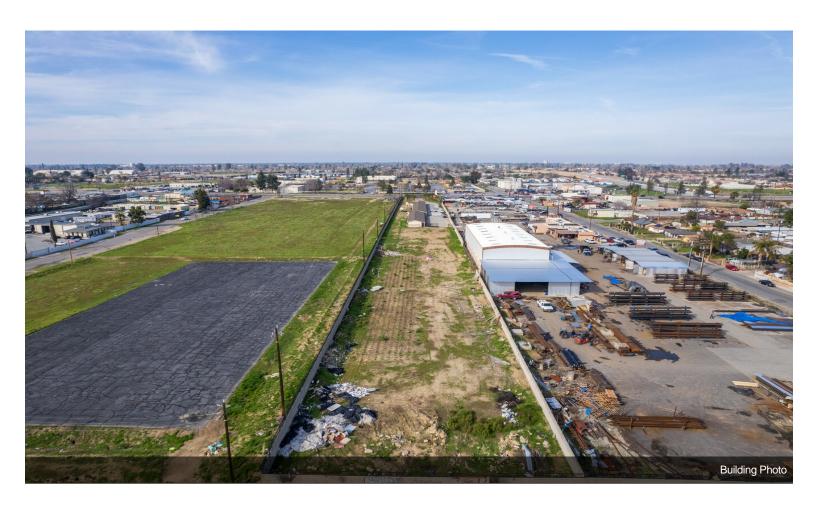

#### **Desert Star Motel**

\$2,899,998

Renovated Hotel/Motel 28 units!! Great for first time hotel owner operator or investor. The Motel is currently vacant and has empty lot with a lot of potential for growth! Property has new roofing, doors, lighting, windows, bathrooms, water lines, water heaters, electrical, mini splits, brick fence and so much more! Never occupied by current owners....