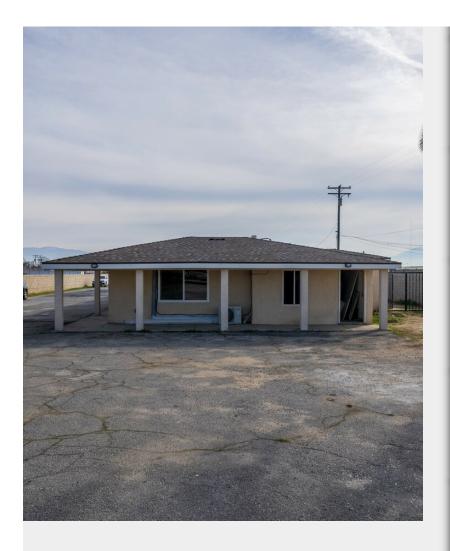

#### **Desert Star Motel**

\$2,899,998

Renovated Hotel/Motel 28 units!! Great for first time hotel owner operator or investor. The Motel is currently vacant and has empty lot with a lot of potential for growth! Property has new roofing, doors, lighting, windows, bathrooms, water lines, water heaters, electrical, mini splits, brick fence and so much more! Never occupied by current owners....