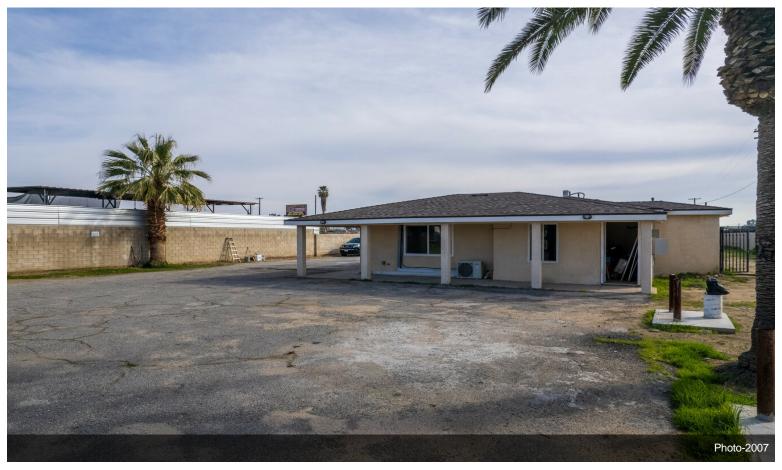

**Desert Star Motel** 

516 S Union Ave, Bakersfield, CA 93307

Maira Rodriguez
The Mora Partners
3605 Coffee Rd, Suite 100,Bakersfield, CA 93308
realtormaira@gmail.com
(661) 808-3426

| Price:                  | \$2,899,998     |
|-------------------------|-----------------|
| Property Type:          | Hospitality     |
| Property Subtype:       | Hotel           |
| Building Class:         | С               |
| Sale Type:              | Investment      |
| Lot Size:               | 2.69 AC         |
| Building Size:          | 8,566 SF        |
| Average Published Rate: | 90              |
| No. Rooms:              | 28              |
| No. Stories:            | 1               |
| Year Built:             | 1957            |
| Parking Ratio:          | 0/1,000 SF      |
| Corridor:               | Exterior        |
| Zoning Description:     | C-2             |
| APN / Parcel ID:        | 169-120-11-00-7 |
|                         |                 |

#### **Desert Star Motel**

\$2,899,998

Renovated Hotel/Motel 28 units!! Great for first time hotel owner operator or investor. The Motel is currently vacant and has empty lot with a lot of potential for growth! Property has new roofing, doors, lighting, windows, bathrooms, water lines, water heaters, electrical, mini splits, brick fence and so much more! Never occupied by current owners....