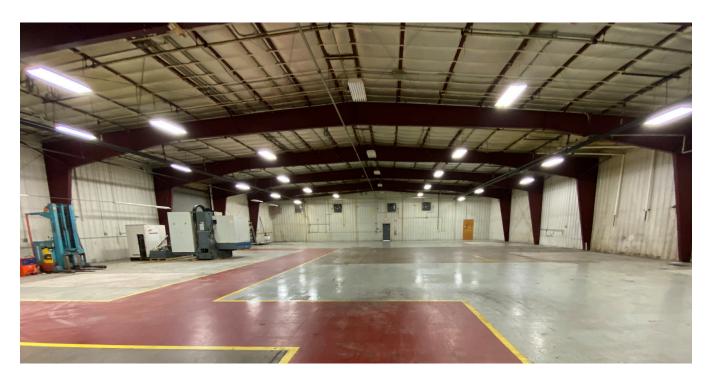

## **Property Description**

62,016 SF building with 6,482 SF of full office buildout formerly utilized by St. Croix Medical and available warehouse sublet of approximately 33,900 SF. The office space also includes a 300 plus square foot storage room with an external man door. Value priced office and warehouse space available in the Taylors Falls/St. Croix Falls market.

#### PROPERTY HIGHLIGHTS

- 6,482 SF Space for Sale/ Lease
- Full Office Build-out
- Mostly open floor plan
- Ten (10) Private offices
- Office Storage space available
- Approx. 33,900 Warehouse available for sublet