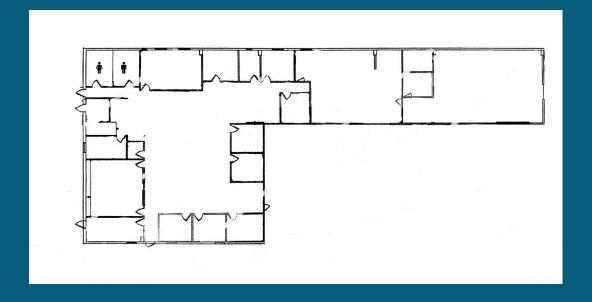

# Floor Plans

### Office Floor Plan - 6,482 SF Available

For more information, contact The Brookshire Co.

952-960-4690 | BROOKSHIRECO.COM 1301 AMERICAN BLVD E, SUITE 230, BLOOMINGTON MN 55425