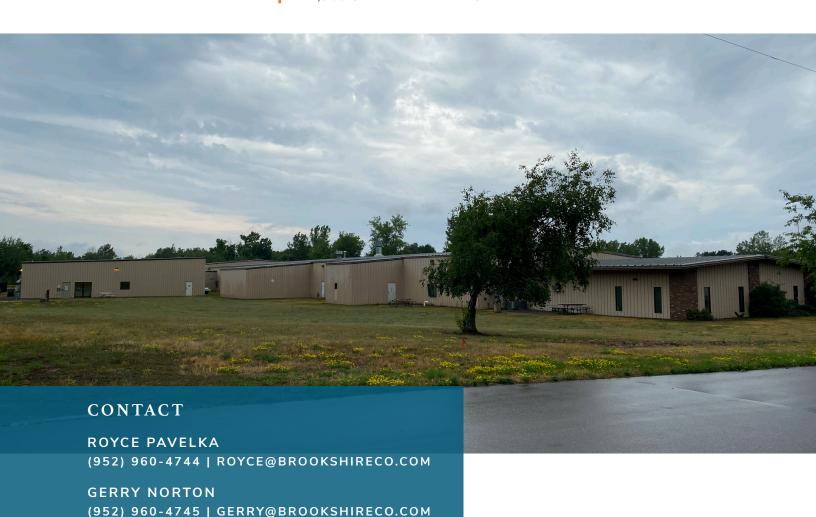

# 911 Pine Street, Saint Croix Falls, Wisconsin

62,016 SF Warehouse/Office Available for Sale

6,482 SF Office for Lease 33.900 SF Warehouse for Sublet

## **Property Description**

62,016 SF building with 6,482 SF of full office buildout formerly utilized by St. Croix Medical and available warehouse sublet of approximately 33,900 SF. The office space also includes a 300 plus square foot storage room with an external man door. Value priced office and warehouse space available in the Taylors Falls/St. Croix Falls market.