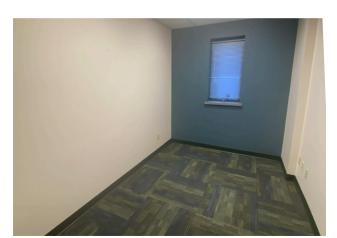

## **Property Description**

62,016 SF building with 6,482 SF of full office buildout formerly utilized by St. Croix Medical and available warehouse sublet of approximately 33,900 SF. The office space also includes a 300 plus square foot storage room with an external man door. Value priced office and warehouse space available in the Taylors Falls/St. Croix Falls market.

#### PROPERTY HIGHLIGHTS

- 6,482 SF Space for Sale/ Lease
- Full Office Build-out
- Mostly open floor plan
- Ten (10) Private offices
- Office Storage space available
- Approx. 33,900 Warehouse available for sublet