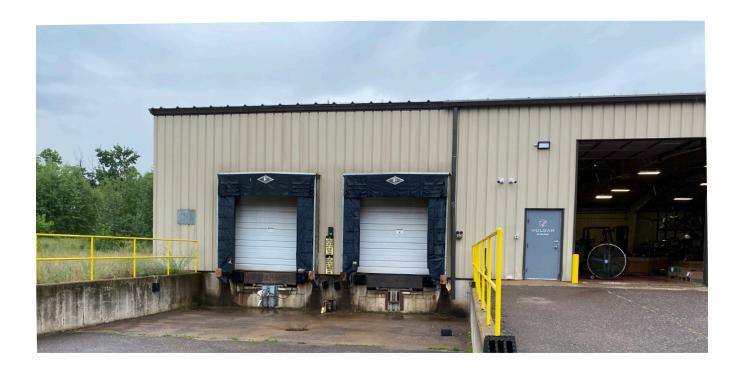

## **Property Description**

62,016 SF building with 6,482 SF of full office buildout formerly utilized by St. Croix Medical and available warehouse sublet of approximately 33,900 SF. The office space also includes a 300 plus square foot storage room with an external man door. Value priced office and warehouse space available in the Taylors Falls/St. Croix Falls market.

#### PROPERTY HIGHLIGHTS

- 6,482 SF Space for Sale/ Lease
- Full Office Build-out
- Mostly open floor plan
- Ten (10) Private offices
- Office Storage space available
- Approx. 33,900 Warehouse available for sublet