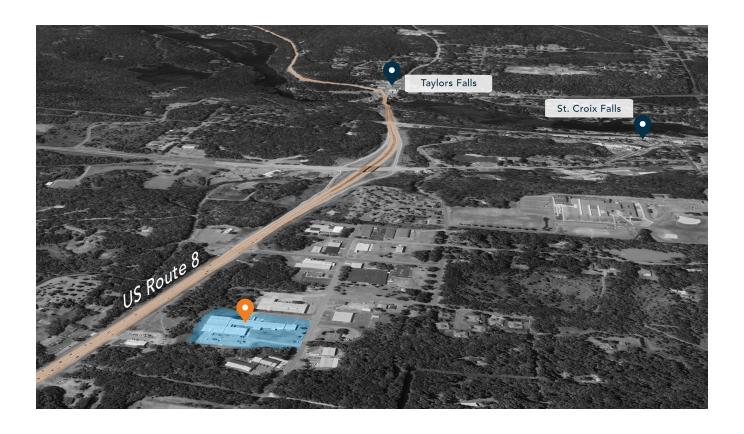

### LOCATION DESCRIPTION

- Located near three of the main arterial routes within the Town of St. Croix Falls
  - U.S. Route 8
  - Wisconsin Hwy 35
  - Wisconsin Hwy 7