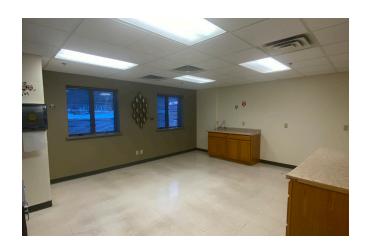

## **Property Description**

62,016 SF building with 6,482 SF of full office buildout formerly utilized by St. Croix Medical and available warehouse sublet of approximately 33,900 SF. The office space also includes a 300 plus square foot storage room with an external man door. Value priced office and warehouse space available in the Taylors Falls/St. Croix Falls market.

#### PROPERTY HIGHLIGHTS

- 6,482 SF Space for Sale/ Lease
- Full Office Build-out
- Mostly open floor plan
- Ten (10) Private offices
- Office Storage space available
- Approx. 33,900 Warehouse available for sublet