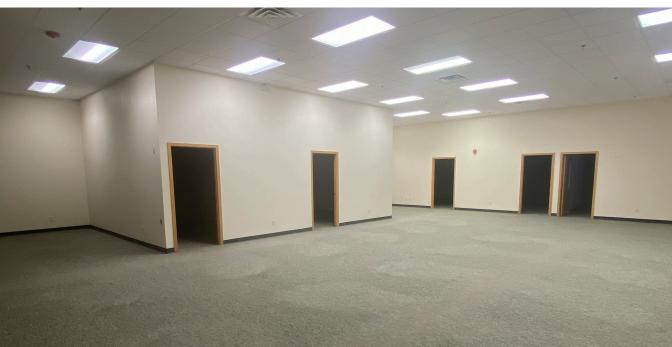

## **Property Description**

62,016 SF building with 6,482 SF of full office buildout formerly utilized by St. Croix Medical and available warehouse sublet of approximately 33,900 SF. The office space also includes a 300 plus square foot storage room with an external man door. Value priced office and warehouse space available in the Taylors Falls/St. Croix Falls market.

#### PROPERTY HIGHLIGHTS

- 6,482 SF Space for Sale/ Lease
- Full Office Build-out
- Mostly open floor plan
- Ten (10) Private offices
- Office Storage space available
- Approx. 33,900 Warehouse available for sublet