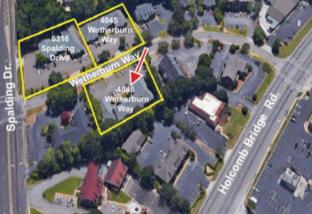

# SPALDING SQUARE

4046 Wetherburn Way, Peachtree Corners, GA 30092

4046 WETHERBURN WAY

PEACHTREE CORNERS, GA 30092

GWINNETT COUNTY

#### LOCATION

Excellent Location - Located One Block From Holcomb Bridge Road and Spalding Drive

Only Minutes to GA-400 and Peachtree Industrial