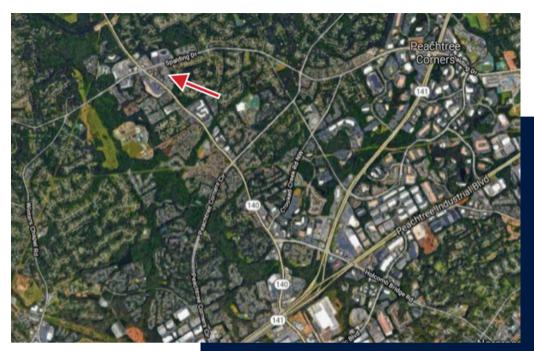

#### LOCATION

Excellent Location - Located One Block From Holcomb Bridge Road and Spalding Drive

Only Minutes to GA-400 and Peachtree Industrial