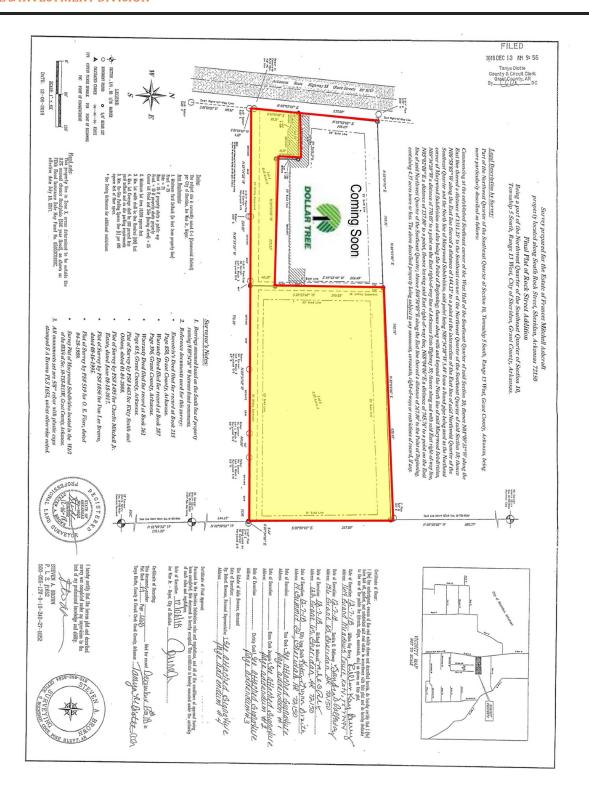

### S. Rock Street | Sheridan, AR 72150

| <b>OFFERING SUMMA</b><br>Sale Price: | <b>\RY</b><br>\$165,000              | <b>PROPERTY OVERVIEW</b><br>Excellent commercial site adjoining Fred's and Dollar Tree (under construction). |
|--------------------------------------|--------------------------------------|--------------------------------------------------------------------------------------------------------------|
| Price / SF:                          | \$1.26                               | Less than 1/2 mile from Walmart                                                                              |
| Lot Size:                            | 3.0 Acres +/-<br>See attached survey | 9709 (167) Sheridan 9738<br>9741 9741                                                                        |
| Zoning:                              | C-1 Commercial                       | 40<br>9801<br>9800<br>Map data ©2019 Google                                                                  |
| Utilities:                           | Nearby                               |                                                                                                              |