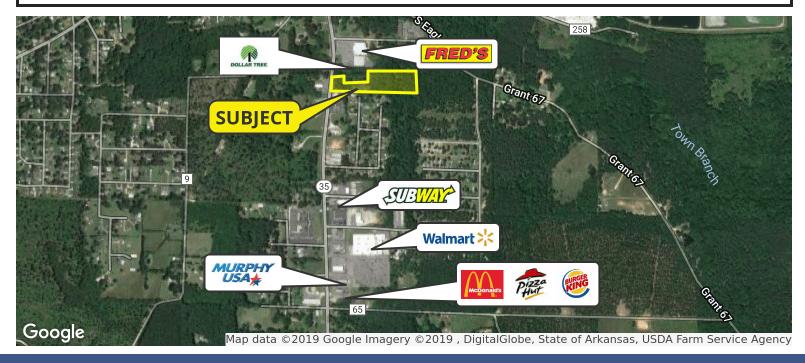

### S. Rock Street | Sheridan, AR 72150

| <b>OFFERING SUMMA</b><br>Sale Price: | <b>\RY</b><br>\$165,000              | <b>PROPERTY OVERVIEW</b><br>Excellent commercial site adjoining Fred's and Dollar Tree (under construction). |
|--------------------------------------|--------------------------------------|--------------------------------------------------------------------------------------------------------------|
| Price / SF:                          | \$1.26                               | Less than 1/2 mile from Walmart                                                                              |
| Lot Size:                            | 3.0 Acres +/-<br>See attached survey | 9709 (167) Sheridan 9738<br>9741 9741                                                                        |
| Zoning:                              | C-1 Commercial                       | 40<br>9801<br>9800<br>Map data ©2019 Google                                                                  |
| Utilities:                           | Nearby                               |                                                                                                              |