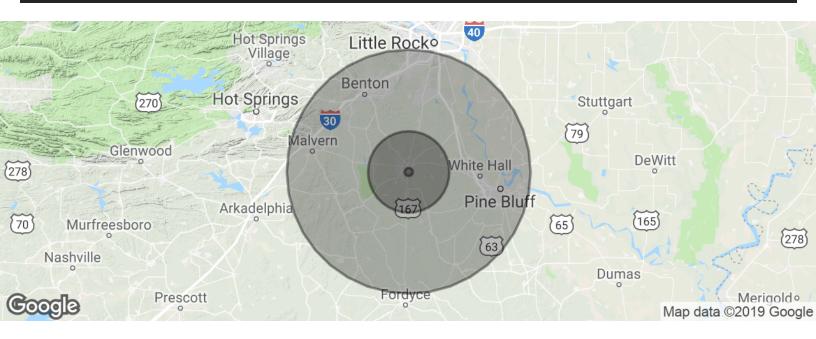

# CONTROL PROVE Demographics Map & Report

#### COMMERCIAL & INVESTMENT DIVISION

| POPULATION          | 1 MILE   | 10 MILES | 30 MILES  |
|---------------------|----------|----------|-----------|
| Total population    | 82       | 6,939    | 323,230   |
| Median age          | 39.2     | 39.7     | 35.8      |
| Median age (Male)   | 36.7     | 38.6     | 34.7      |
| Median age (Female) | 41.0     | 40.2     | 37.0      |
| HOUSEHOLDS & INCOME | 1 MILE   | 10 MILES | 30 MILES  |
| Total households    | 32       | 2,754    | 118,201   |
| # of persons per HH | 2.6      | 2.5      | 2.7       |
| Average HH income   | \$61,316 | \$58,632 | \$53,722  |
| Average house value |          |          | \$118,901 |
|                     |          |          |           |