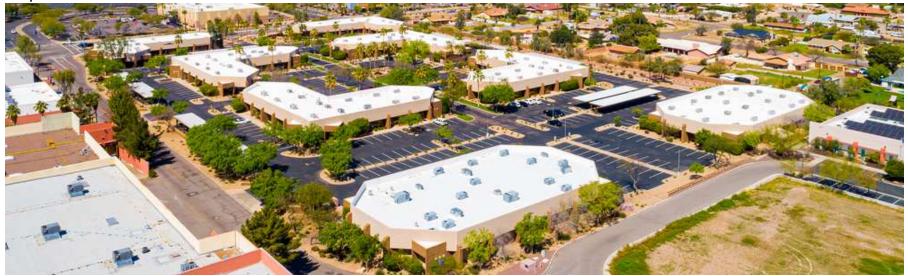

#### **PROPERTY HIGHLIGHTS**

- Eight free-standing office buildings built in 2000
- Minutes from Loop 101 with easy access to all Northwest Valley markets.
- Abundance of restaurants / retail within walking distance and across the street from Arrowhead Mall.
- Building and monument signage available.
- Turnkey Tenant Improvements available.
- Covered parking available.