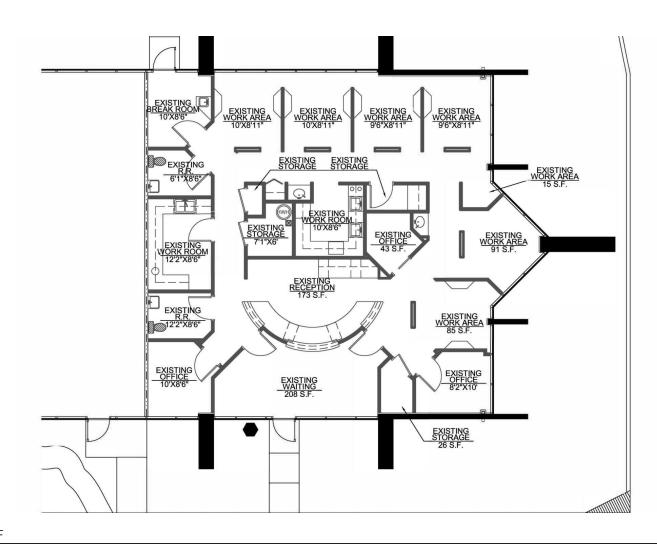

17235 N 75TH AVENUE, GLENDALE, AZ 85308

Floor Plans

C-135- 2,620 RSF

Floor Plan Information

17235 N 75TH AVENUE, GLENDALE, AZ 85308

Floor Plans

17235 N 75TH AVENUE, GLENDALE, AZ 85308

Floor Plans

17235 N 75TH AVENUE, GLENDALE, AZ 85308

Floor Plans

17235 N 75TH AVENUE, GLENDALE, AZ 85308

Floor Plans

Existing as-built conditions

17235 N 75TH AVENUE, GLENDALE, AZ 85308