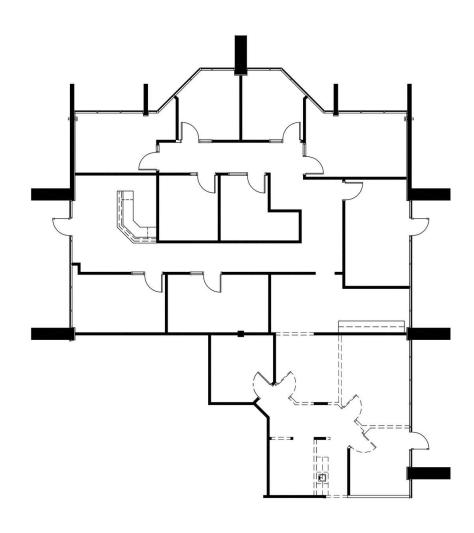

#### **Available Spaces**

| SUITE | SIZE (SF) | LEASE TYPE | LEASE RATE    | DESCRIPTION                   |
|-------|-----------|------------|---------------|-------------------------------|
| C-135 | 2,620 SF  | NNN        | \$25.00 SF/yr | -                             |
| E-100 | 2,829 SF  | NNN        | \$25.00 SF/yr | 2nd generation office space.  |
| F-110 | 1,362 SF  | NNN        | \$25.00 SF/yr | 2nd generation medical office |
| F-115 | 1,506 SF  | NNN        | \$25.00 SF/yr | 2nd generation medical office |
| G-150 | 4,592 SF  | NNN        | \$25.00 SF/yr | -                             |

17235 N 75TH AVENUE, GLENDALE, AZ 85308

Floor Plans

C-135- 2,620 RSF

Floor Plan Information

17235 N 75TH AVENUE, GLENDALE, AZ 85308

Floor Plans

17235 N 75TH AVENUE, GLENDALE, AZ 85308

Floor Plans