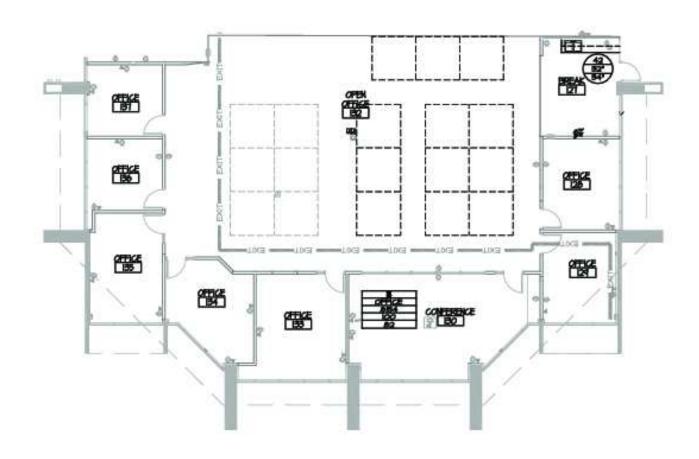

17235 N 75TH AVENUE, GLENDALE, AZ 85308

Floor Plans

17235 N 75TH AVENUE, GLENDALE, AZ 85308

Floor Plans

Existing as-built conditions

17235 N 75TH AVENUE, GLENDALE, AZ 85308