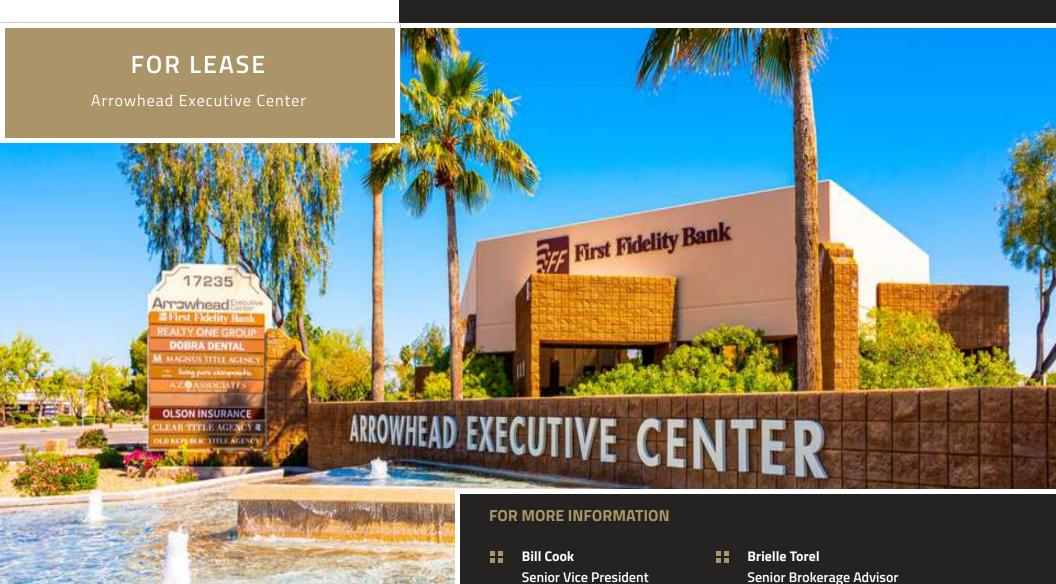

#### **PROPERTY SUMMARY**

Available SF: 1,362 - 4,592 SF
Lease Rate: \$25.00 SF/yr NNN
Building Class: B
Year Built: 2000
Sub Market: Arrowhead
Cross Streets: 75th Avenue and Bell Road

#### **PROPERTY HIGHLIGHTS**

- Eight free-standing office buildings built in 2000
- Minutes from Loop 101 with easy access to all Northwest Valley markets.
- Abundance of restaurants / retail within walking distance and across the street from Arrowhead Mall.
- Building and monument signage available.
- Turnkey Tenant Improvements available.
- Covered parking available.

17235 N 75TH AVENUE, GLENDALE, AZ 85308