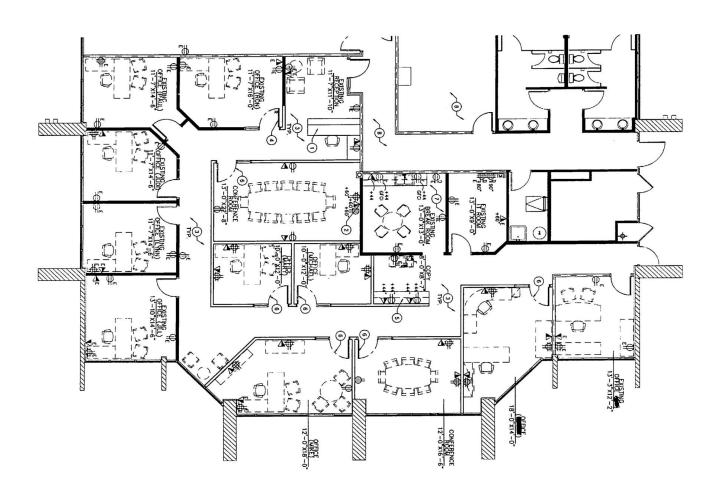

| -                             |
| E-100 | 2,829 SF  | NNN        | \$25.00 SF/yr | 2nd generation office space.  |
| F-110 | 1,362 SF  | NNN        | \$25.00 SF/yr | 2nd generation medical office |
| F-115 | 1,506 SF  | NNN        | \$25.00 SF/yr | 2nd generation medical office |
| G-150 | 4,592 SF  | NNN        | \$25.00 SF/yr | -                             |



17235 N 75TH AVENUE, GLENDALE, AZ 85308

Floor Plans



C-135- 2,620 RSF

Floor Plan Information



17235 N 75TH AVENUE, GLENDALE, AZ 85308

Floor Plans









17235 N 75TH AVENUE, GLENDALE, AZ 85308

Floor Plans







17235 N 75TH AVENUE, GLENDALE, AZ 85308

Floor Plans







17235 N 75TH AVENUE, GLENDALE, AZ 85308

Floor Plans





Existing as-built conditions



17235 N 75TH AVENUE, GLENDALE, AZ 85308

#### Floor Plans



G-150 - 4,592 RSF



17235 N 75TH AVENUE, GLENDALE, AZ 85308

#### **Retailer Map**