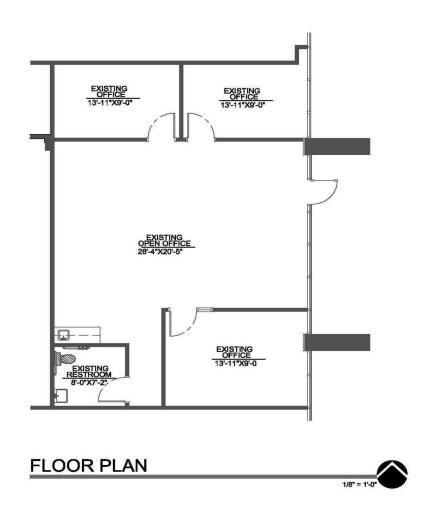

#### **Available Spaces**

| SUITE | SIZE (SF) | LEASE TYPE | LEASE RATE    | DESCRIPTION                   |
|-------|-----------|------------|---------------|-------------------------------|
| C-135 | 2,620 SF  | NNN        | \$25.00 SF/yr | -                             |
| E-100 | 2,829 SF  | NNN        | \$25.00 SF/yr | 2nd generation office space.  |
| F-110 | 1,362 SF  | NNN        | \$25.00 SF/yr | 2nd generation medical office |
| F-115 | 1,506 SF  | NNN        | \$25.00 SF/yr | 2nd generation medical office |
| G-150 | 4,592 SF  | NNN        | \$25.00 SF/yr | -                             |

17235 N 75TH AVENUE, GLENDALE, AZ 85308

Floor Plans

C-135- 2,620 RSF

Floor Plan Information

17235 N 75TH AVENUE, GLENDALE, AZ 85308

Floor Plans

17235 N 75TH AVENUE, GLENDALE, AZ 85308

Floor Plans