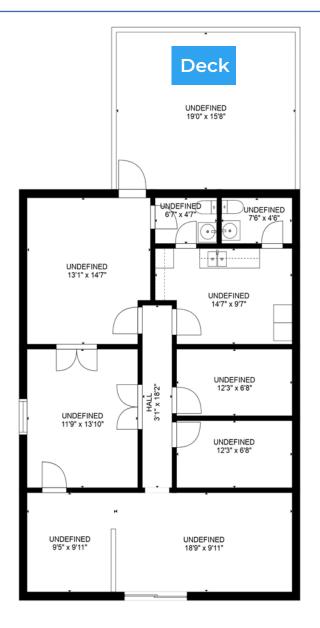

### Floor Plan: Upper & Lower

#### **PROPERTY FEATURES**

- ±2,487 SF building available for sale (upper level: 1,408 SF & lower level: 1,079 SF)
- ±14 on-site parking spots.
- Located just off the exit ramp of Hwy 385 and Laurens Road.
- Future Swamp Rabbit Trail access close by.
- Great visibility in high traffic area on Laurens Road (36,000 VPD)