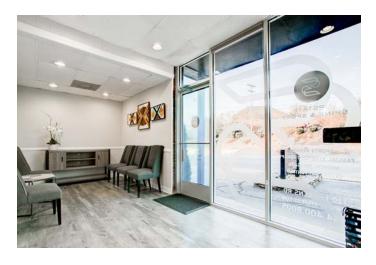

raffic area on Laurens Road (36,000 VPD)

- · Close proximity to Downtown
- · Zoned C-3
- Nearby retailers/restaurants include Home Team BBQ, Double Stamp Brewery, Willy Taco, Rocky's Hot Chicken Shack
- Located within 1 mile of Greenville's Central Business District.

#### **DEMOGRAPHICS**

|                | 1 mile   | 3 miles  | 5 miles  |
|----------------|----------|----------|----------|
| Population     | 10,269   | 81,582   | 174,090  |
| Projected Pop. | 11,617   | 88,188   | 185,619  |
| Employees      | 8,862    | 67,731   | 140,810  |
| Avg HH Income  | \$85,048 | \$94,606 | \$85,182 |

#### **TRAFFIC COUNTS**

| Laurens Rd. | 25,560 VPD |
|-------------|------------|
| Stone Ave.  | 28,360 VPD |
| I-385       | 49,000 VPD |



### Floor Plan: Upper & Lower





# Site Photos













#### Aerial