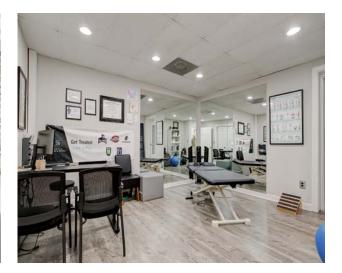

a on Laurens Road (36,000 VPD)

- · Close proximity to Downtown
- · Zoned C-3
- Nearby retailers/restaurants include Home Team BBQ, Double Stamp Brewery, Willy Taco, Rocky's Hot Chicken Shack
- Located within 1 mile of Greenville's Central Business District.

#### **DEMOGRAPHICS**

|                | 1 mile   | 3 miles  | 5 miles  |
|----------------|----------|----------|----------|
| Population     | 10,269   | 81,582   | 174,090  |
| Projected Pop. | 11,617   | 88,188   | 185,619  |
| Employees      | 8,862    | 67,731   | 140,810  |
| Avg HH Income  | \$85,048 | \$94,606 | \$85,182 |

#### **TRAFFIC COUNTS**

| Laurens Rd. | 25,560 VPD |
|-------------|------------|
| Stone Ave.  | 28,360 VPD |
| I-385       | 49,000 VPD |



### Floor Plan: Upper & Lower





# Site Photos













#### Aerial