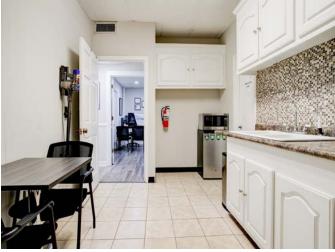

rea on Laurens Road (36,000 VPD)

- · Close proximity to Downtown
- · Zoned C-3
- Nearby retailers/restaurants include Home Team BBQ, Double Stamp Brewery, Willy Taco, Rocky's Hot Chicken Shack
- Located within 1 mile of Greenville's Central Business District.

#### **DEMOGRAPHICS**

|                | 1 mile   | 3 miles  | 5 miles  |
|----------------|----------|----------|----------|
| Population     | 10,269   | 81,582   | 174,090  |
| Projected Pop. | 11,617   | 88,188   | 185,619  |
| Employees      | 8,862    | 67,731   | 140,810  |
| Avg HH Income  | \$85,048 | \$94,606 | \$85,182 |

#### **TRAFFIC COUNTS**

| Laurens Rd. | 25,560 VPD |
|-------------|------------|
| Stone Ave.  | 28,360 VPD |
| I-385       | 49,000 VPD |



### Floor Plan: Upper & Lower





# Site Photos













#### Aerial