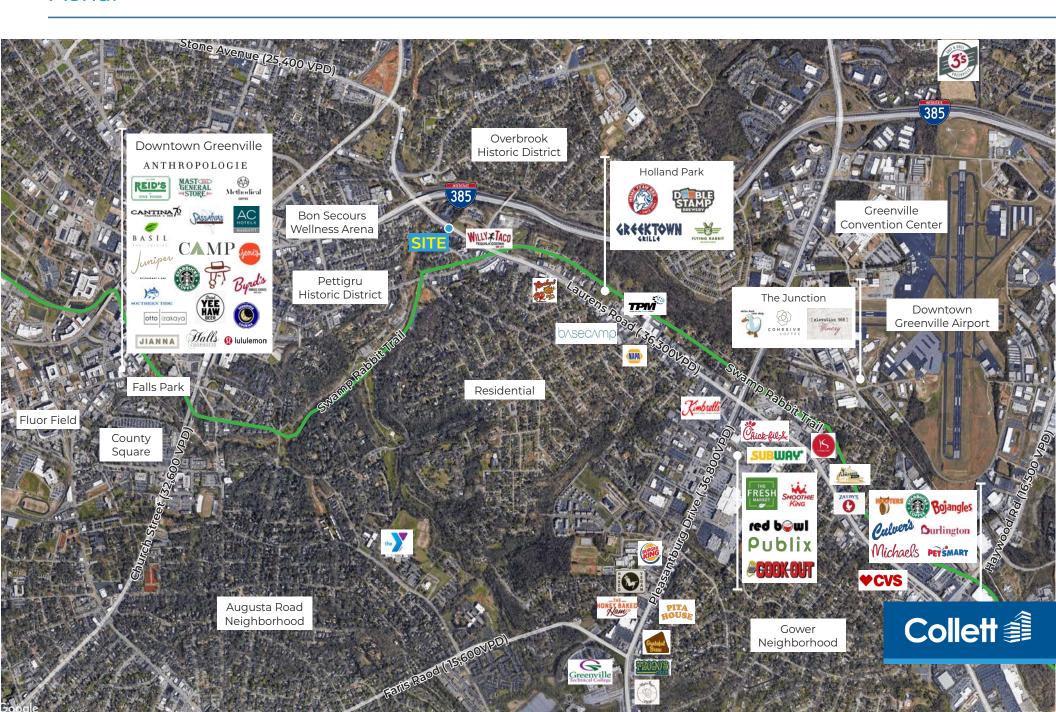

#### Aerial

#### **PROPERTY FEATURES**

- ±2,487 SF building available for sale (upper level: 1,408 SF & lower level: 1,079 SF)
- ±14 on-site parking spots.
- Located just off the exit ramp of Hwy 385 and Laurens Road.
- Future Swamp Rabbit Trail access close by.
- Great visibility in high traffic area on Laurens Road (36,000 VPD)

- · Close proximity to Downtown
- · Zoned C-3
- Nearby retailers/restaurants include Home Team BBQ, Double Stamp Brewery, Willy Taco, Rocky's Hot Chicken Shack
- Located within 1 mile of Greenville's Central Business District.

#### **TRAFFIC COUNTS**

| Laurens Rd. | 25,560 VPD |
|-------------|------------|
| Stone Ave.  | 28,360 VPD |
| I-385       | 49,000 VPD |