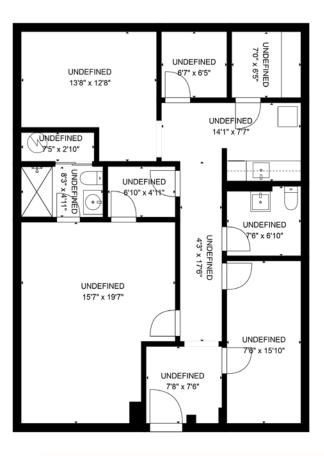

### Floor Plan: Upper & Lower

#### **PROPERTY FEATURES**

- ±2,487 SF building available for sale (upper level: 1,408 SF & lower level: 1,079 SF)
- ±14 on-site parking spots.
- Located just off the exit ramp of Hwy 385 and Laurens Road.
- Future Swamp Rabbit Trail access close by.
- Great visibility in high traffic area on Laurens Road (36,000 VPD)