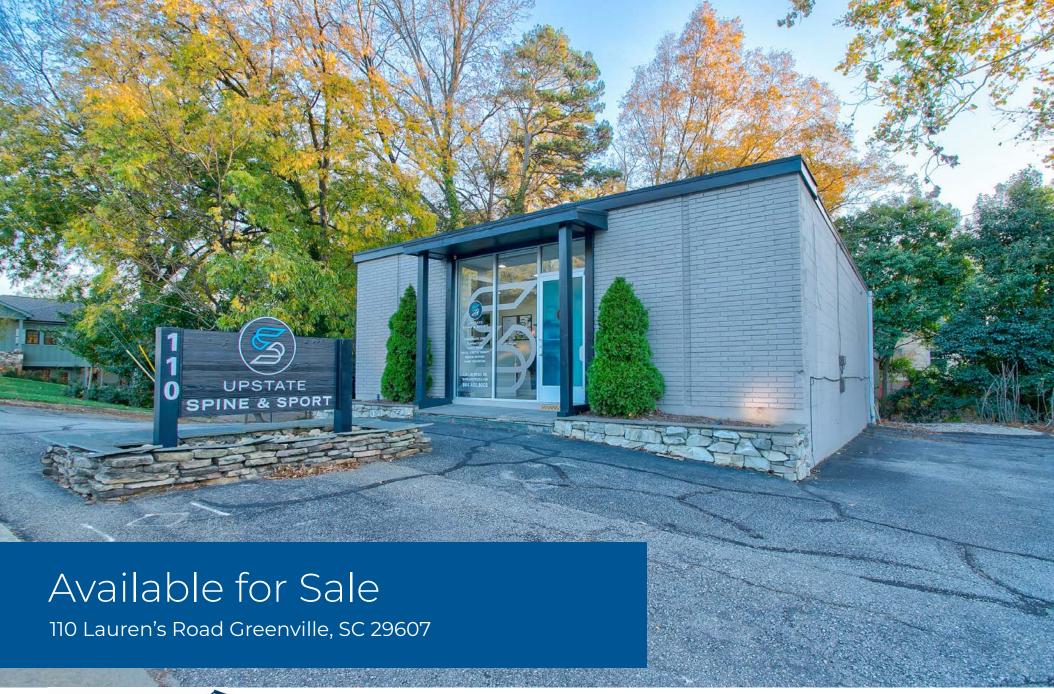

217-A E. Washington Street Greenville, SC 29607 864 752 0300 Brayden Wynn, CCIM 1 864 752 0304 bwynn@collettre.com

#### **Property Overview**

#### **PROPERTY FEATURES**

- ±2,487 SF building available for sale (upper level: 1,408 SF & lower level: 1,079 SF)
- ±14 on-site parking spots.
- Located just off the exit ramp of Hwy 385 and Laurens Road.
- Future Swamp Rabbit Trail access close by.
- Great visibility in high traffic area on Laurens Road (36,000 VPD)

- · Close proximity to Downtown
- · Zoned C-3
- Nearby retailers/restaurants include Home Team BBQ, Double Stamp Brewery, Willy Taco, Rocky's Hot Chicken Shack
- Located within 1 mile of Greenville's Central Business District.