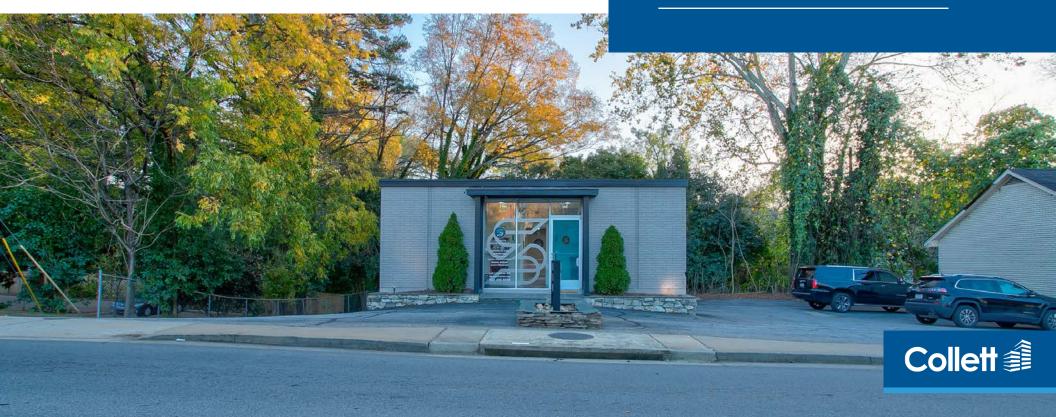

Trail access close by.
- Great visibility in high traffic area on Laurens Road (36,000 VPD)

- · Close proximity to Downtown
- · Zoned C-3
- Nearby retailers/restaurants include Home Team BBQ, Double Stamp Brewery, Willy Taco, Rocky's Hot Chicken Shack
- Located within 1 mile of Greenville's Central Business District.

#### **DEMOGRAPHICS**

|                | 1 mile   | 3 miles  | 5 miles  |
|----------------|----------|----------|----------|
| Population     | 10,269   | 81,582   | 174,090  |
| Projected Pop. | 11,617   | 88,188   | 185,619  |
| Employees      | 8,862    | 67,731   | 140,810  |
| Avg HH Income  | \$85,048 | \$94,606 | \$85,182 |

#### **TRAFFIC COUNTS**

| Laurens Rd. | 25,560 VPD |
|-------------|------------|
| Stone Ave.  | 28,360 VPD |
| I-385       | 49,000 VPD |



### Floor Plan: Upper & Lower





# Site Photos













#### Aerial