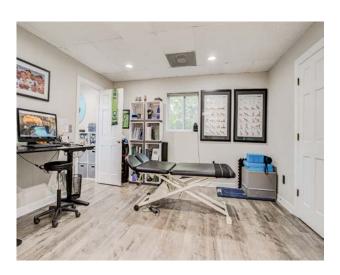

ic area on Laurens Road (36,000 VPD)

- · Close proximity to Downtown
- · Zoned C-3
- Nearby retailers/restaurants include Home Team BBQ, Double Stamp Brewery, Willy Taco, Rocky's Hot Chicken Shack
- Located within 1 mile of Greenville's Central Business District.

#### **DEMOGRAPHICS**

|                | 1 mile   | 3 miles  | 5 miles  |
|----------------|----------|----------|----------|
| Population     | 10,269   | 81,582   | 174,090  |
| Projected Pop. | 11,617   | 88,188   | 185,619  |
| Employees      | 8,862    | 67,731   | 140,810  |
| Avg HH Income  | \$85,048 | \$94,606 | \$85,182 |

#### **TRAFFIC COUNTS**

| Laurens Rd. | 25,560 VPD |
|-------------|------------|
| Stone Ave.  | 28,360 VPD |
| I-385       | 49,000 VPD |



### Floor Plan: Upper & Lower





# Site Photos













#### Aerial