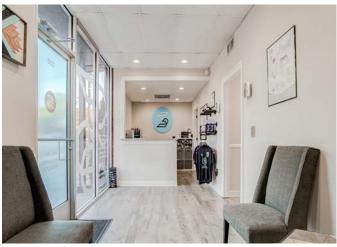

ffic area on Laurens Road (36,000 VPD)

- · Close proximity to Downtown
- · Zoned C-3
- Nearby retailers/restaurants include Home Team BBQ, Double Stamp Brewery, Willy Taco, Rocky's Hot Chicken Shack
- Located within 1 mile of Greenville's Central Business District.

#### **DEMOGRAPHICS**

|                | 1 mile   | 3 miles  | 5 miles  |
|----------------|----------|----------|----------|
| Population     | 10,269   | 81,582   | 174,090  |
| Projected Pop. | 11,617   | 88,188   | 185,619  |
| Employees      | 8,862    | 67,731   | 140,810  |
| Avg HH Income  | \$85,048 | \$94,606 | \$85,182 |

#### **TRAFFIC COUNTS**

| Laurens Rd. | 25,560 VPD |
|-------------|------------|
| Stone Ave.  | 28,360 VPD |
| I-385       | 49,000 VPD |



### Floor Plan: Upper & Lower





# Site Photos













#### Aerial