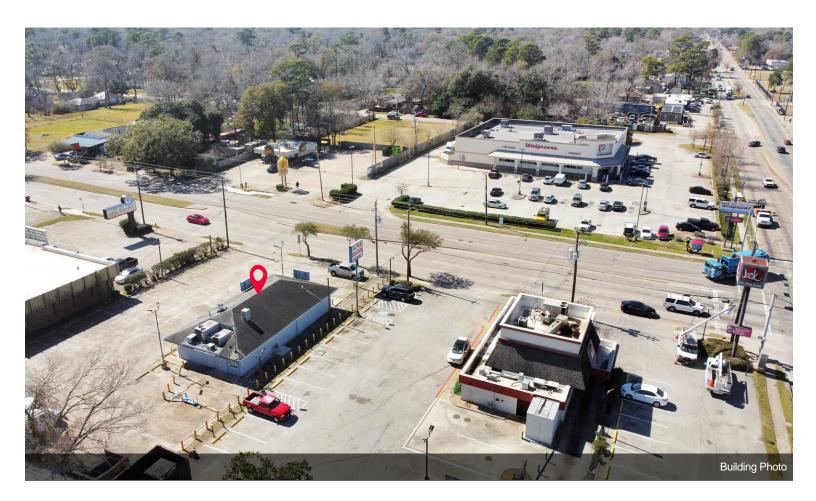

:     | 37 (Some Transit)      |
|                      |                        |

## 9410 Homestead Rd

\$975,000

Great investment potential property, well known restaurant for twenty years. Stable business, high traffic area near the corner of Tidwell and Homestead Road. Great location, next to a Jack In The Box and across the street from a Walgreens and McDonalds....

- Great investment potential property, well known restaurant for twenty years. Stable business, high traffic area of Tidwell and Homestead Rd.
- Great location, next to a Jack In The Box and across the street from a Walgreens and McDonalds.





## **Major Tenant Information**

Tenant SF Occupied Lease Expired

Acme Seafood Market



9410 Homestead Rd, Houston, TX 77016

# **Property Photos**





# **Property Photos**





## **Property Photos**