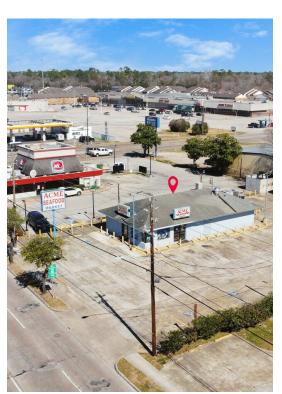

## 9410 Homestead Rd

9410 Homestead Rd, Houston, TX 77016

Virginia Pan
JPAR The Sears Group
800 Town and Country Blvd, Suite 500, Houston, TX 77024
vp9realty@gmail.com
(713) 732-8729

| Price:               | \$975,000              |
|----------------------|------------------------|
| Property Type:       | Retail                 |
| Property Subtype:    | Freestanding           |
| Building Class:      | С                      |
| Sale Type:           | Investment             |
| Cap Rate:            | 8.00%                  |
| Lot Size:            | 0.27 AC                |
| Gross Building Area: | 11,550 SF              |
| No. Stories:         | 1                      |
| Year Built:          | 1970                   |
| APN / Parcel ID:     | 0710290110304          |
| Walk Score ®:        | 57 (Somewhat Walkable) |
| Transit Score ®:     | 37 (Some Transit)      |
|                      |                        |

## 9410 Homestead Rd

\$975,000

Great investment potential property, well known restaurant for twenty years. Stable business, high traffic area near the corner of Tidwell and Homestead Road. Great location, next to a Jack In The Box and across the street from a Walgreens and McDonalds....

- Great investment potential property, well known restaurant for twenty years. Stable business, high traffic area of Tidwell and Homestead Rd.
- Great location, next to a Jack In The Box and across the street from a Walgreens and McDonalds.