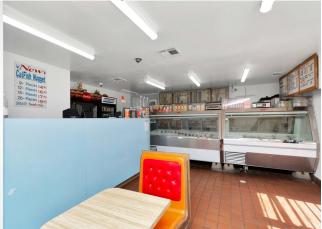

|
| Year Built:          | 1970                   |
| APN / Parcel ID:     | 0710290110304          |
| Walk Score ®:        | 57 (Somewhat Walkable) |
| Transit Score ®:     | 37 (Some Transit)      |
|                      |                        |

## 9410 Homestead Rd

\$975,000

Great investment potential property, well known restaurant for twenty years. Stable business, high traffic area near the corner of Tidwell and Homestead Road. Great location, next to a Jack In The Box and across the street from a Walgreens and McDonalds....

- Great investment potential property, well known restaurant for twenty years. Stable business, high traffic area of Tidwell and Homestead Rd.
- Great location, next to a Jack In The Box and across the street from a Walgreens and McDonalds.





## **Major Tenant Information**

Tenant SF Occupied Lease Expired

Acme Seafood Market



9410 Homestead Rd, Houston, TX 77016

# **Property Photos**





# **Property Photos**





## **Property Photos**