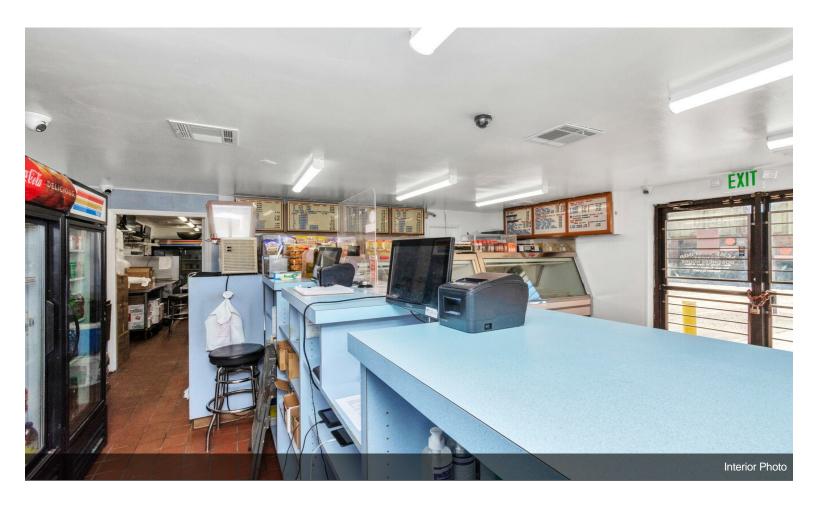

lkable) |
| Transit Score ®:     | 37 (Some Transit)      |
|                      |                        |

## 9410 Homestead Rd

\$975,000

Great investment potential property, well known restaurant for twenty years. Stable business, high traffic area near the corner of Tidwell and Homestead Road. Great location, next to a Jack In The Box and across the street from a Walgreens and McDonalds....

- Great investment potential property, well known restaurant for twenty years. Stable business, high traffic area of Tidwell and Homestead Rd.
- Great location, next to a Jack In The Box and across the street from a Walgreens and McDonalds.





## **Major Tenant Information**

Tenant SF Occupied Lease Expired

Acme Seafood Market



9410 Homestead Rd, Houston, TX 77016

# **Property Photos**





# **Property Photos**





## **Property Photos**