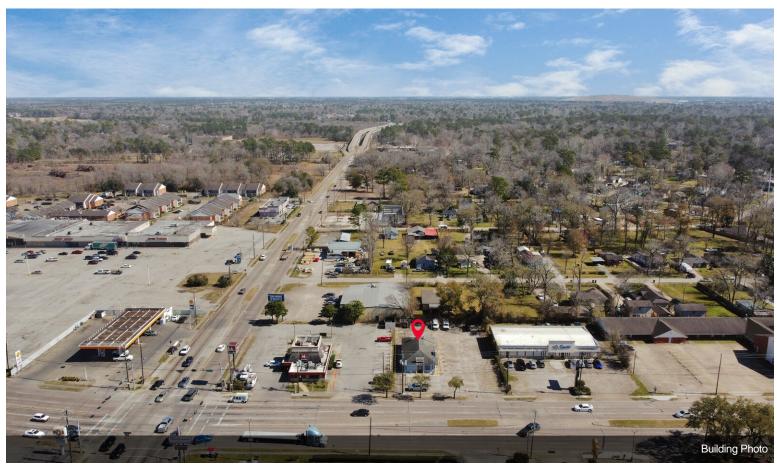

able) |
| Transit Score ®:     | 37 (Some Transit)      |
|                      |                        |

## 9410 Homestead Rd

\$975,000

Great investment potential property, well known restaurant for twenty years. Stable business, high traffic area near the corner of Tidwell and Homestead Road. Great location, next to a Jack In The Box and across the street from a Walgreens and McDonalds....

- Great investment potential property, well known restaurant for twenty years. Stable business, high traffic area of Tidwell and Homestead Rd.
- Great location, next to a Jack In The Box and across the street from a Walgreens and McDonalds.





## **Major Tenant Information**

Tenant SF Occupied Lease Expired

Acme Seafood Market



9410 Homestead Rd, Houston, TX 77016

# **Property Photos**





# **Property Photos**





## **Property Photos**