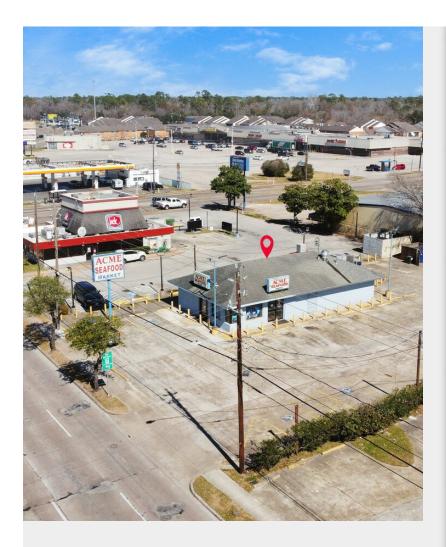

## 9410 Homestead Rd

9410 Homestead Rd, Houston, TX 77016

Virginia Pan
JPAR The Sears Group
800 Town and Country Blvd, Suite 500, Houston, TX 77024
vp9realty@gmail.com
(713) 732-8729

| Price:               | \$975,000              |
|----------------------|------------------------|
| Property Type:       | Retail                 |
| Property Subtype:    | Freestanding           |
| Building Class:      | С                      |
| Sale Type:           | Investment             |
| Cap Rate:            | 8.00%                  |
| Lot Size:            | 0.27 AC                |
| Gross Building Area: | 11,550 SF              |
| No. Stories:         | 1                      |
| Year Built:          | 1970                   |
| APN / Parcel ID:     | 0710290110304          |
| Walk Score ®:        | 57 (Somewhat Walkable) |
| Transit Score ®:     | 37 (Some Transit)      |
|                      |                        |

## 9410 Homestead Rd

\$975,000

Great investment potential property, well known restaurant for twenty years. Stable business, high traffic area near the corner of Tidwell and Homestead Road. Great location, next to a Jack In The Box and across the street from a Walgreens and McDonalds....

- Great investment potential property, well known restaurant for twenty years. Stable business, high traffic area of Tidwell and Homestead Rd.
- Great location, next to a Jack In The Box and across the street from a Walgreens and McDonalds.