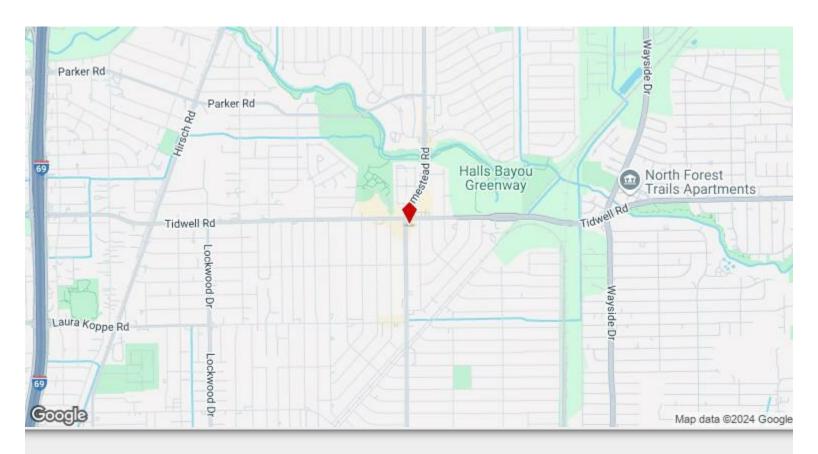

## 9410 Homestead Rd

9410 Homestead Rd, Houston, TX 77016

Virginia Pan
JPAR The Sears Group
800 Town and Country Blvd, Suite 500, Houston, TX 77024
vp9realty@gmail.com
(713) 732-8729

| Price:               | \$975,000              |
|----------------------|------------------------|
| Property Type:       | Retail                 |
| Property Subtype:    | Freestanding           |
| Building Class:      | С                      |
| Sale Type:           | Investment             |
| Cap Rate:            | 8.00%                  |
| Lot Size:            | 0.27 AC                |
| Gross Building Area: | 11,550 SF              |
| No. Stories:         | 1                      |
| Year Built:          | 1970                   |
| APN / Parcel ID:     | 0710290110304          |
| Walk Score ®:        | 57 (Somewhat Walkable) |
| Transit Score ®:     | 37 (Some Transit)      |
|                      |                        |

## 9410 Homestead Rd

\$975,000

Great investment potential property, well known restaurant for twenty years. Stable business, high traffic area near the corner of Tidwell and Homestead Road. Great location, next to a Jack In The Box and across the street from a Walgreens and McDonalds....

- Great investment potential property, well known restaurant for twenty years. Stable business, high traffic area of Tidwell and Homestead Rd.
- Great location, next to a Jack In The Box and across the street from a Walgreens and McDonalds.