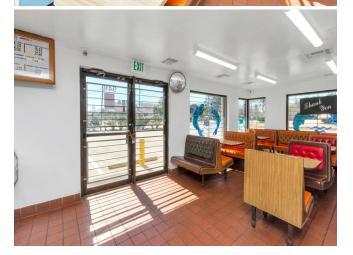

|
| Year Built:          | 1970                   |
| APN / Parcel ID:     | 0710290110304          |
| Walk Score ®:        | 57 (Somewhat Walkable) |
| Transit Score ®:     | 37 (Some Transit)      |
|                      |                        |

## 9410 Homestead Rd

\$975,000

Great investment potential property, well known restaurant for twenty years. Stable business, high traffic area near the corner of Tidwell and Homestead Road. Great location, next to a Jack In The Box and across the street from a Walgreens and McDonalds....

- Great investment potential property, well known restaurant for twenty years. Stable business, high traffic area of Tidwell and Homestead Rd.
- Great location, next to a Jack In The Box and across the street from a Walgreens and McDonalds.





## **Major Tenant Information**

Tenant SF Occupied Lease Expired

Acme Seafood Market



9410 Homestead Rd, Houston, TX 77016

# **Property Photos**





# **Property Photos**





## **Property Photos**