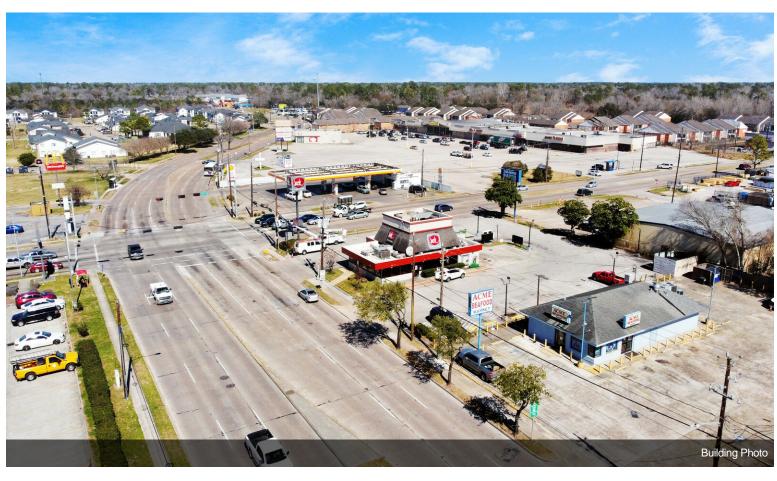

## 9410 Homestead Rd

\$975,000

Great investment potential property, well known restaurant for twenty years. Stable business, high traffic area near the corner of Tidwell and Homestead Road. Great location, next to a Jack In The Box and across the street from a Walgreens and McDonalds....

- Great investment potential property, well known restaurant for twenty years. Stable business, high traffic area of Tidwell and Homestead Rd.
- Great location, next to a Jack In The Box and across the street from a Walgreens and McDonalds.