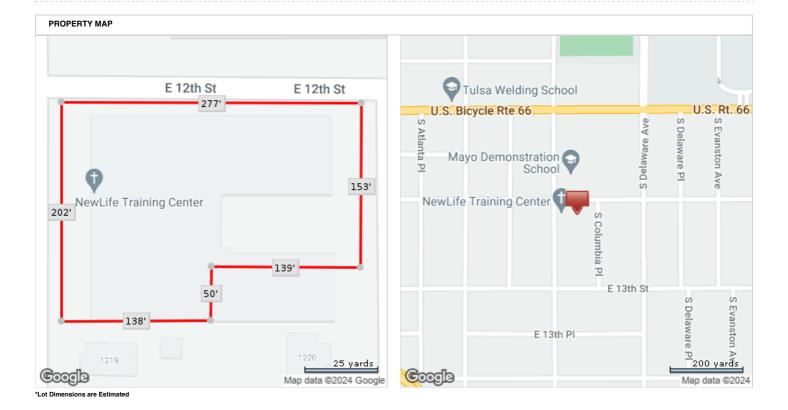

## 1203 S Columbia Ave, Tulsa, OK 74104-4320, Tulsa County

Beds N/A Full Baths **N/A** 

Half Baths N/A

MLS Sale Price **\$1,030,000** 

MLS Sale Date **04/11/2022** 

Bldg Sq Ft **45,061** 

Lot Sq Ft 48,991 MLS Yr Built 1946 Type **RELIGIOUS** 

| OWNER INFORMATION                                                    |                               |                                         |             |
|----------------------------------------------------------------------|-------------------------------|-----------------------------------------|-------------|
| Owner Name                                                           | M & M Capital Investments LLC | Tax Billing Zip                         | 74013       |
| Tax Billing Address                                                  | Po Box 902                    | Tax Billing Zip+4                       | 0902        |
| ax Billing City & State                                              | Broken Arrow, OK              |                                         |             |
| OMMUNITY INSIGHTS                                                    |                               |                                         |             |
| Median Home Value                                                    | \$261,665                     | School District                         | TULSA       |
| Median Home Value Rating                                             | 4/10                          | Family Friendly Score                   | 23 / 100    |
| otal Crime Risk Score (for the neighborhood, relative to the nation) | 12/100                        | Walkable Score                          | 86 / 100    |
| Total Incidents (1 yr)                                               | 102                           | Q1 Home Price Forecast                  | \$267,304   |
| standardized Test Rank                                               | 25 / 100                      | Last 2 Yr Home Appreciation             | 21%         |
| OCATION INFORMATION                                                  |                               |                                         |             |
| chool District Name                                                  | Tulsa                         | Carrier Route                           | C009        |
| Subdivision                                                          | Hi-Pointe Add                 | Zoning                                  | RS3         |
| Township                                                             | Tulsa                         | Township Range Sect                     | 19N-13E-8   |
| census Tract                                                         | 35.00                         | Within 250 Feet of Multiple Flood Z one | No          |
| TAX INFORMATION                                                      |                               |                                         |             |
| Гах Parcel                                                           | 18800-93-08-15120             | Tax Appraisal Area                      | T-1A        |
| % Improved                                                           | 86%                           | Lot Number                              | 1           |
| ax Area                                                              | T-1A                          | Block ID                                | 1           |
| egal Description                                                     | LT 1 2 3 4 & 22 23 24 BLK 1   |                                         |             |
| SSESSMENT & TAX                                                      |                               |                                         |             |
| ssessment Year                                                       | 2023                          | 2022                                    | 2021        |
| xable Assessment - Total                                             |                               | \$189,068                               | \$189,068   |
| cable Assessment- Land                                               |                               | \$26,950                                | \$26,950    |
| cable Assessment - Improved                                          |                               | \$162,118                               | \$162,118   |
| OY Assessed Change (\$)                                              |                               | \$0                                     |             |
| DY Assessed Change (%)                                               |                               | 0%                                      |             |
| tal Assessment                                                       | \$1,801,568                   | \$1,718,800                             | \$1,718,800 |
| nd Assessment                                                        | \$245,000                     | \$245,000                               | \$245,000   |
| proved Assessment                                                    |                               |                                         |             |
| noved Assessmell                                                     | \$1,556,568                   | \$1,473,800                             | \$1,473,800 |
| ax Year                                                              | Total Tax                     | Change (\$)                             | Change (%)  |
| 21                                                                   | \$24,970                      |                                         |             |
| 22                                                                   | \$25,207                      | \$237                                   | 0.95%       |
| CHARACTERISTICS                                                      |                               |                                         |             |
| and Use - County                                                     | Commercial                    | Condition                               | Average     |
| and Use - Universal                                                  | Religious                     | Basement Type                           | MLS: Slab   |
| ot Acres                                                             | 1.1247                        | Cooling Type                            | Package     |
| ot Area                                                              | 48,991                        | Heat Type                               | Package     |
| f of Buildings                                                       | 1                             | Quality                                 | Good        |
| Building Type                                                        | Church/Synagogue              | Porch                                   | Porch       |
| Building Sq Ft                                                       | 45,061                        | Porch Type                              | Porch       |
| Roof Type                                                            | Flat                          | Porch 1 Area                            | 7215        |
| Roof Shape                                                           | Flat                          | Year Built                              | 1946        |
| Stories                                                              | Tax: 1.5 MLS: 3               |                                         | I           |
| PELL COORE                                                           |                               |                                         |             |
| ELL SCORE                                                            |                               |                                         |             |
| alua Aa Of                                                           | 0004 00 40 04-40-50           |                                         |             |