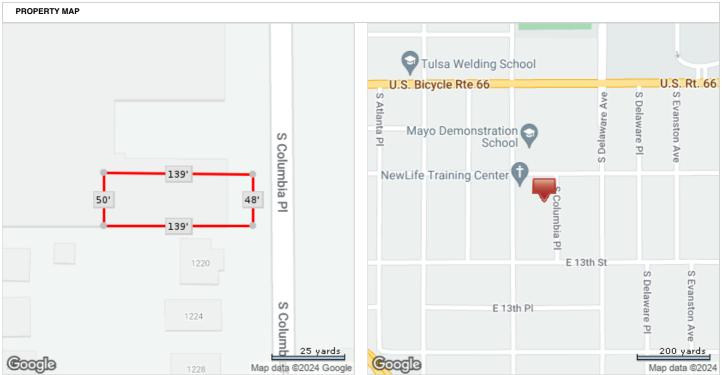

## 1203 S Columbia Ave, Tulsa, OK 74104-4320, Tulsa County

APN: 18800-93-08-15290 CLIP: 9259374099

Beds N/A

Full Baths N/A

Half Baths N/A

Sale Price \$1,030,000 Sale Date 04/11/2022

Bldg Sq Ft N/A

Lot Sq Ft 6,983