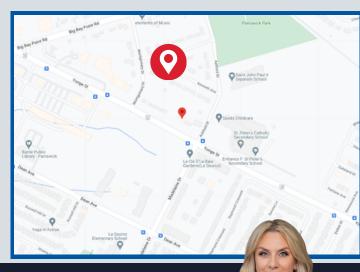

# 681 YONGE ST., #20&21

Own two brand-new commercial condo units in sought-after South East Barrie!

#### **Property Highlights**

- Two brand-new commercial condo units on Yonge Street
- Ideal for various businesses with Mu2 zoning
- High-traffic area near GO Station and Hwy 400
- Corner exposure with floor-toceiling windows