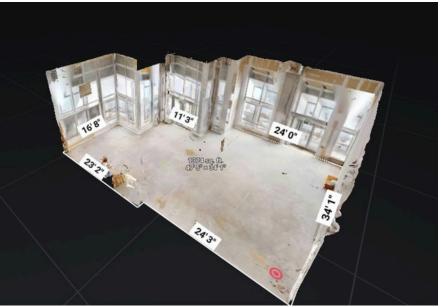

# 681 YONGE ST., #20&21

Own two brand-new commercial condo units in sought-after South East Barrie!





#### **Property Highlights**

- Two brand-new commercial condo units on Yonge Street
- Ideal for various businesses with Mu2 zoning
- High-traffic area near GO Station and Hwy 400
- Corner exposure with floor-toceiling windows







#### Elena Gordon

**Broker of Record** 





## 681 YONGE ST., #20&21









### **FLOOR PLAN**















**Broker of Record** 





## 681 YONGE ST., #20&21

Own two brand-new commercial condo units in sought-after South East Barrie!

### Coffee Bake Shop



### **Convenience Store**







### Walk-In Clinic or Phisiotherapy









#### Elena Gordon

**Broker of Record**