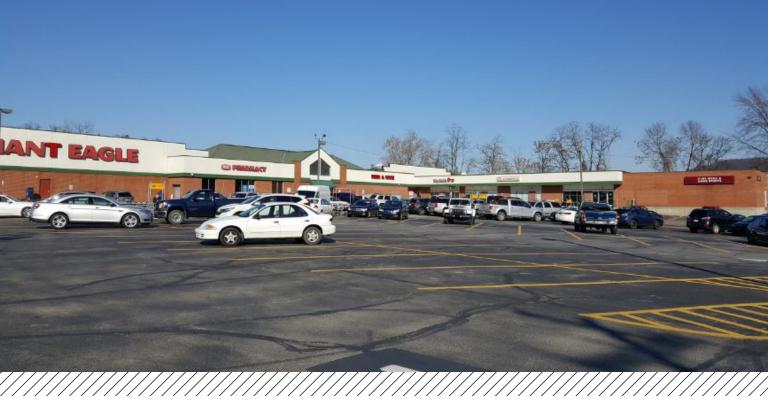

# **Property Highlights**

55,000 SF retail plaza
Anchored by Giant Eagle
On-site parking for all tenants and customers
Ideal space for financial firms, insurance and tax
agencies, small medical office, or retail