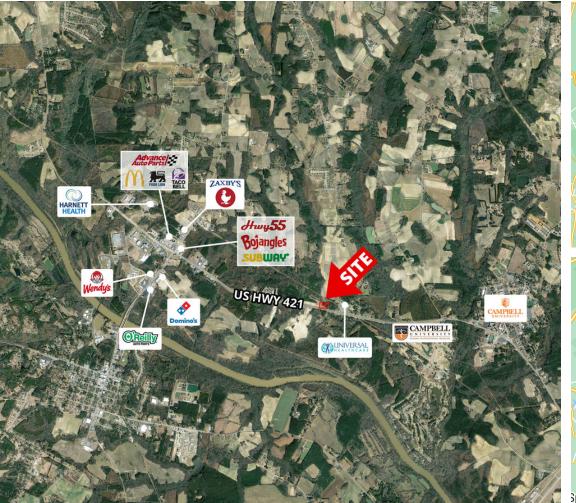

### PROPERTY OVERVIEW

Land available for sale in Lillington, North Carolina with full movement on Hwy 421 attracting 18,000 vehicles per day. A new mixed-use master planned community will be located across Hwy 421 that includes retail space, office space, and 2,250 residential units. Additionally, Campbell University is situated less than 2 miles away with approximately 6,000 students. Nearby retailers include McDonald's, Bojangles, Food Lion, Chevrolet, and more.