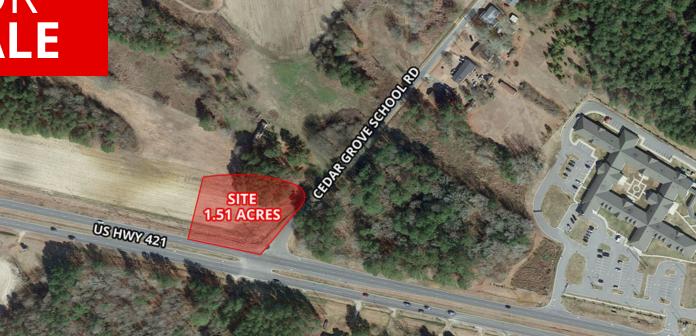

#### **CEDAR GROVE SCHOOL RD. & US HWY 421**

#### **PROPERTY HIGHLIGHTS**

- 1.51 AC
- Full Movement
- 18,000 VPD on Hwy 421
- Zoned: Single-Family Residential
- Across From Capeton; A Mixed-Use Master Planned Community

FOR FURTHER INFORMATION, PLEASE CONTACT: CHARLES S. NEIL, CCIM · Charles.Neil@Divaris.com · 980.819.0119