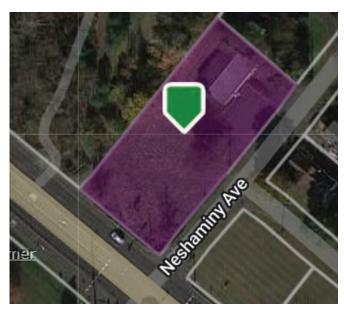

#### **PROPERTY HIGHLIGHTS**

- Easily Accessible Location by the Corner of Street Road (Route 132) and Neshaminy Ave
- Available Immediately
- Great Regional Access Minutes to PA Turnpike
- Close Proximity to Prime Shopping and Restaurants