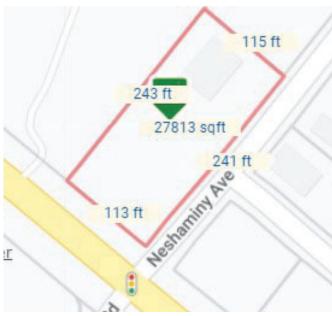

#### **PROPERTY SPECIFICATIONS**

| Building Size:         | approximately 2,195± SF (plus attic storage)     |
|------------------------|--------------------------------------------------|
| Building Dimensions:   | approximately 57' x 38.5'                        |
| Loading Doors:         | One (I)                                          |
| Lot Size:              | 0.5624 Acres                                     |
| Building Construction: | Masonry                                          |
| Heating:               | Oil fired hot air                                |
| Cooling:               | A/C window units                                 |
| Parking:               | 6+ Spaces (plus vacant lot)                      |
| Water:                 | Private                                          |
| Sewer:                 | Private                                          |
| Parcel ID:             | 50-035-001                                       |
| Municipality:          |                                                  |
| Zoning:                |                                                  |
|                        | (used as an industrial property since the 1970s) |
| Annual Taxes (2022):   |                                                  |
| Tax Assessment:        | \$34,000                                         |
| Sale Price:            | \$495,000                                        |