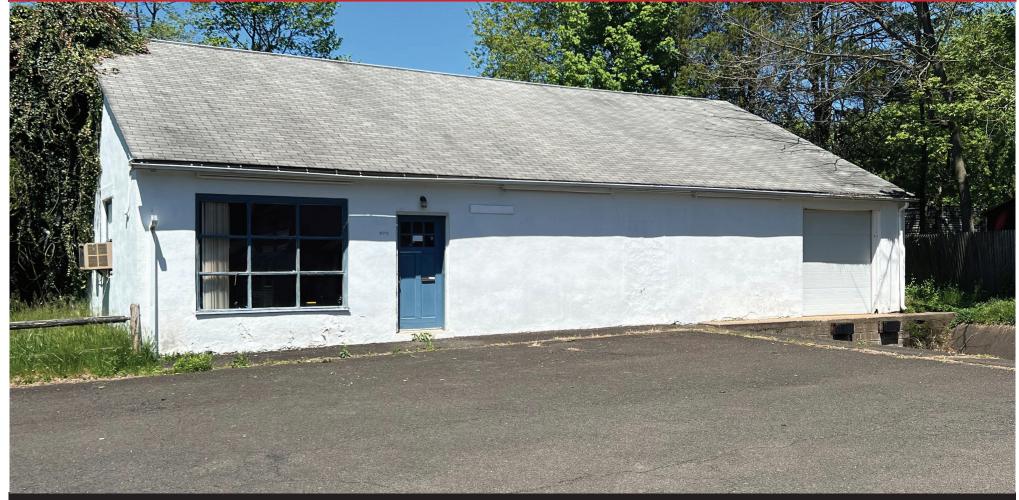

#### **PROPERTY SPECIFICATIONS**

| Building Size:         | approximately 2,195± SF (plus attic storage)     |
|------------------------|--------------------------------------------------|
| Building Dimensions:   | approximately 57' x 38.5'                        |
| Loading Doors:         | One (I)                                          |
| Lot Size:              | 0.5624 Acres                                     |
| Building Construction: | Masonry                                          |
| Heating:               | Oil fired hot air                                |
| Cooling:               | A/C window units                                 |
| Parking:               | 6+ Spaces (plus vacant lot)                      |
| Water:                 | Private                                          |
| Sewer:                 | Private                                          |
| Parcel ID:             | 50-035-001                                       |
| Municipality:          |                                                  |
| Zoning:                |                                                  |
|                        | (used as an industrial property since the 1970s) |
| Annual Taxes (2022):   |                                                  |
| Tax Assessment:        | \$34,000                                         |
| Sale Price:            | \$495,000                                        |