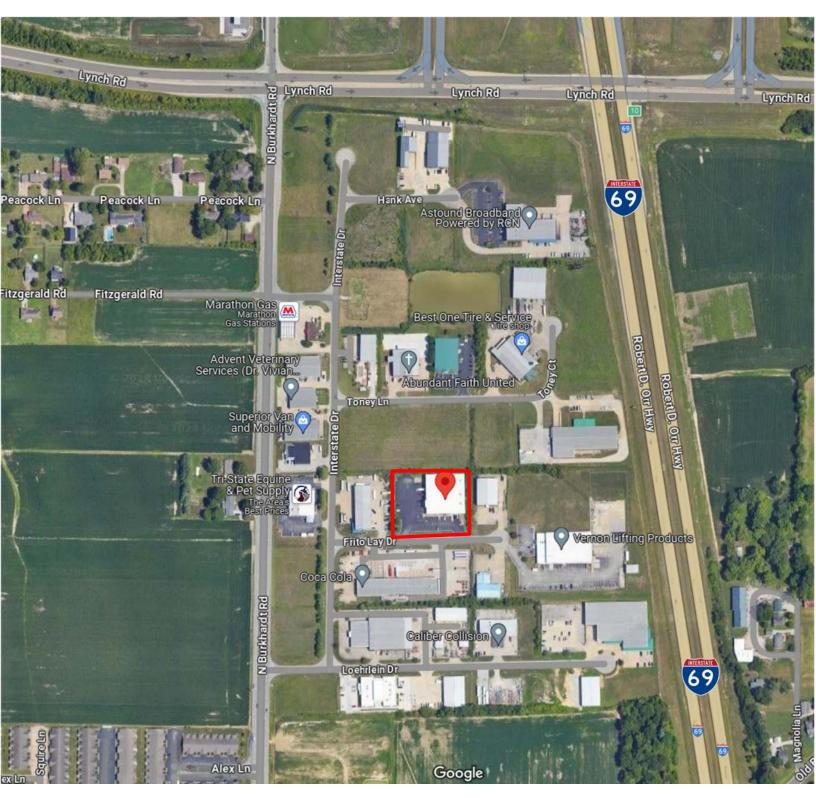

# **WAREHOUSE SPACE FOR LEASE**6600 FRITO LAY DRIVE, EVANSVILLE, IN

- ▶ ±12,000 SF Warehouse Space
- Excellent Access to I-69, I-64 and Lloyd Expressway
- Located within the Burkhadt Lynch Business Park
- ▶ Fire Suppression
- 1 Dock, 1 Drive-in Door
- Zoning: M-1 (Light Industrial)
- Clear Height: ±22'-27'
- Fully Heated and Cooled

## ± 12,000 SF - COMMERCIAL WAREHOUSE SPACE

For More Information:

**Greg J. Folz**Woodward Commercial Realty, Inc gfolz@woodwardrealty.com
812-474-1900