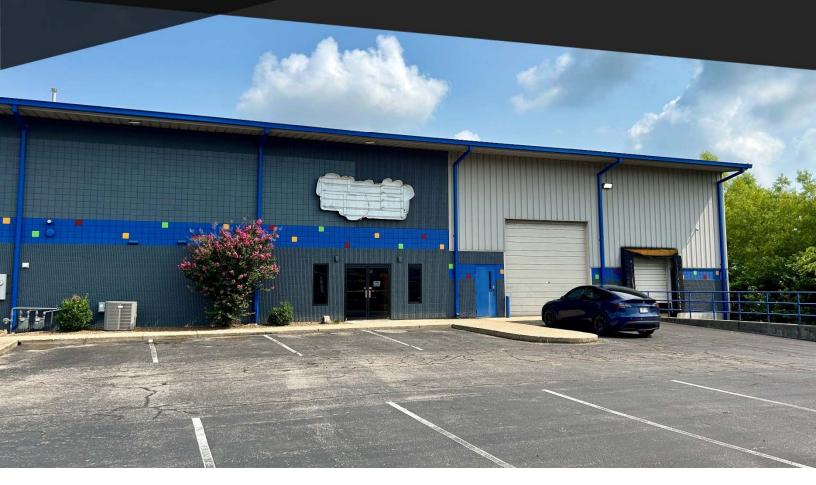

## ± 12,000 SF - COMMERCIAL WAREHOUSE SPACE

# **WAREHOUSE SPACE FOR LEASE**6600 FRITO LAY DRIVE, EVANSVILLE, IN

- ▶ ±12,000 SF Warehouse Space
- Excellent Access to I-69, I-64 and Lloyd Expressway
- Located within the Burkhadt Lynch Business Park
- ▶ Fire Suppression
- 1 Dock, 1 Drive-in Door
- Zoning: M-1 (Light Industrial)
- Clear Height: ±22'-27'
- Fully Heated and Cooled