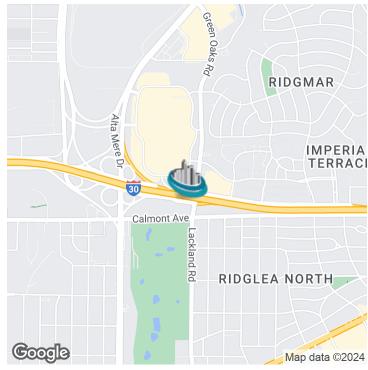

The location of the hotel is ideal because of being located off a major interstate and near so many attractions and notable locations. Most notably, the Hampton Inn is located about 9 minutes away from the Naval Air Station Joint Reserve Base Fort Worth (NAS JRB) that has more than 10,000 active duty military. Also nearby is the large corporation of Lockheed Martin. Texas Christian University, TCU, is also a quick 10 minute drive away. For attractions, the hotel is close to the Fort Worth Museum of Science and Industry, the Zoo, the Will Rogers Coliseum, the art museum, the botanical garden, and shopping destinations.

Additional Photos

Location Map

Demographics Map & Report

| POPULATION                              | 1 MILE              | 3 MILES               | 5 MILES               |
|-----------------------------------------|---------------------|-----------------------|-----------------------|
| Total Population                        | 7,487               | 80,461                | 176,610               |
| Average Age                             | 35.3                | 36.0                  | 35.9                  |
| Average Age (Male)                      | 33.2                | 33.7                  | 34.1                  |
| Average Age (Female)                    | 36.8                | 37.8                  | 37.4                  |
|                                         |                     |                       |                       |
|                                         |                     |                       |                       |
| HOUSEHOLDS & INCOME                     | 1 MILE              | 3 MILES               | 5 MILES               |
| HOUSEHOLDS & INCOME Total Households    | <b>1 MILE</b> 3,287 | <b>3 MILES</b> 34,511 | <b>5 MILES</b> 74,806 |
|                                         |                     |                       |                       |
| Total Households                        | 3,287               | 34,511                | 74,806                |
| Total Households<br># of Persons per HH | 3,287<br>2.3        | 34,511                | 74,806<br>2.4         |