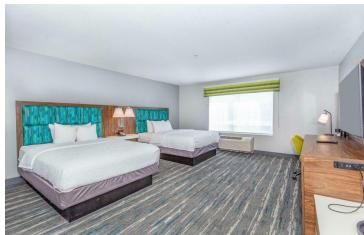

Hampton Inn and Suites offers many amenities for guests to enjoy. There is an indoor pool, a fitness center, and a business center. There are also 2 meeting rooms available with 1,749 SF of space available. Additional complimentary amenities include a free breakfast, coffee and tea in the lobby, free WIFI, and free parking. For dining, there are 24 restaurants within under a mile of the hotel. Each guestrooms has a microwave, mini refrigerator, coffee maker, and flat screen TV with premium cable channels included.