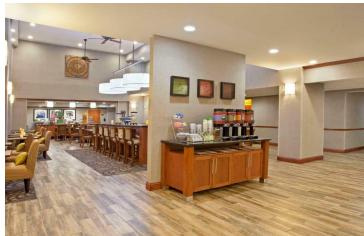

Hampton Inn and Suites offers many amenities for guests to enjoy. There is an indoor pool, a fitness center, and a business center. There are also 2 meeting rooms available with 1,749 SF of space available. Additional complimentary amenities include a free breakfast, coffee and tea in the lobby, free WIFI, and free parking. For dining, there are 24 restaurants within under a mile of the hotel. Each guestrooms has a microwave, mini refrigerator, coffee maker, and flat screen TV with premium cable channels included.