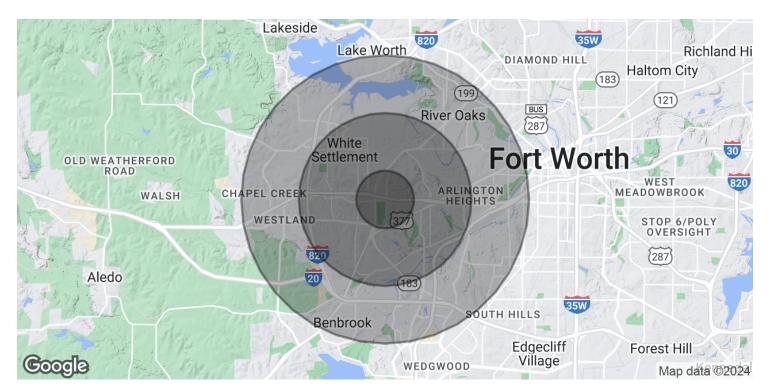

Additional Photos

Location Map

Demographics Map & Report

| POPULATION                              | 1 MILE              | 3 MILES               | 5 MILES               |
|-----------------------------------------|---------------------|-----------------------|-----------------------|
| Total Population                        | 7,487               | 80,461                | 176,610               |
| Average Age                             | 35.3                | 36.0                  | 35.9                  |
| Average Age (Male)                      | 33.2                | 33.7                  | 34.1                  |
| Average Age (Female)                    | 36.8                | 37.8                  | 37.4                  |
|                                         |                     |                       |                       |
|                                         |                     |                       |                       |
| HOUSEHOLDS & INCOME                     | 1 MILE              | 3 MILES               | 5 MILES               |
| HOUSEHOLDS & INCOME Total Households    | <b>1 MILE</b> 3,287 | <b>3 MILES</b> 34,511 | <b>5 MILES</b> 74,806 |
|                                         |                     |                       |                       |
| Total Households                        | 3,287               | 34,511                | 74,806                |
| Total Households<br># of Persons per HH | 3,287<br>2.3        | 34,511                | 74,806<br>2.4         |

2020 American Community Survey (ACS)