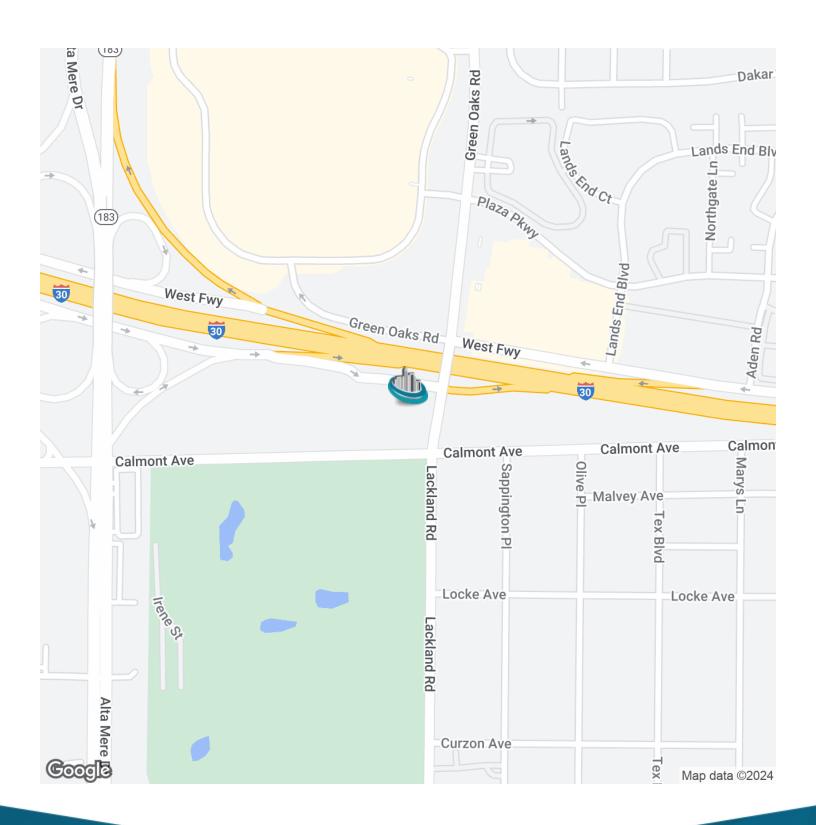

The location of the hotel is ideal because of being located off a major interstate and near so many attractions and notable locations. Most notably, the Hampton Inn is located about 9 minutes away from the Naval Air Station Joint Reserve Base Fort Worth (NAS JRB) that has more than 10,000 active duty military. Also nearby is the large corporation of Lockheed Martin. Texas Christian University, TCU, is also a quick 10 minute drive away. For attractions, the hotel is close to the Fort Worth Museum of Science and Industry, the Zoo, the Will Rogers Coliseum, the art museum, the botanical garden, and shopping destinations.

Additional Photos

Location Map

Demographics Map & Report

| POPULATION                              | 1 MILE              | 3 MILES               | 5 MILES               |
|-----------------------------------------|---------------------|-----------------------|-----------------------|
| Total Population                        | 7,487               | 80,461                | 176,610               |
| Average Age                             | 35.3                | 36.0                  | 35.9                  |
| Average Age (Male)                      | 33.2                | 33.7                  | 34.1                  |
| Average Age (Female)                    | 36.8                | 37.8                  | 37.4                  |
|                                         |                     |                       |                       |
|                                         |                     |                       |                       |
| HOUSEHOLDS & INCOME                     | 1 MILE              | 3 MILES               | 5 MILES               |
| HOUSEHOLDS & INCOME Total Households    | <b>1 MILE</b> 3,287 | <b>3 MILES</b> 34,511 | <b>5 MILES</b> 74,806 |
|                                         |                     |                       |                       |
| Total Households                        | 3,287               | 34,511                | 74,806                |
| Total Households<br># of Persons per HH | 3,287<br>2.3        | 34,511                | 74,806<br>2.4         |