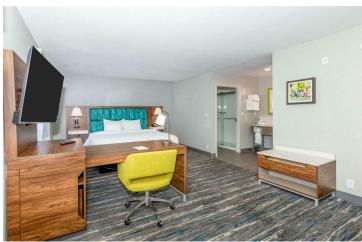

Hampton Inn and Suites offers many amenities for guests to enjoy. There is an indoor pool, a fitness center, and a business center. There are also 2 meeting rooms available with 1,749 SF of space available. Additional complimentary amenities include a free breakfast, coffee and tea in the lobby, free WIFI, and free parking. For dining, there are 24 restaurants within under a mile of the hotel. Each guestrooms has a microwave, mini refrigerator, coffee maker, and flat screen TV with premium cable channels included.