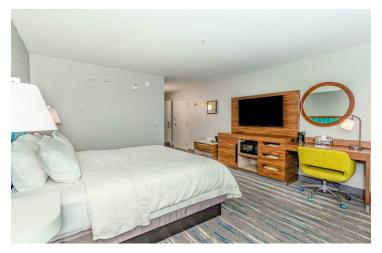

Hampton Inn and Suites offers many amenities for guests to enjoy. There is an indoor pool, a fitness center, and a business center. There are also 2 meeting rooms available with 1,749 SF of space available. Additional complimentary amenities include a free breakfast, coffee and tea in the lobby, free WIFI, and free parking. For dining, there are 24 restaurants within under a mile of the hotel. Each guestrooms has a microwave, mini refrigerator, coffee maker, and flat screen TV with premium cable channels included.