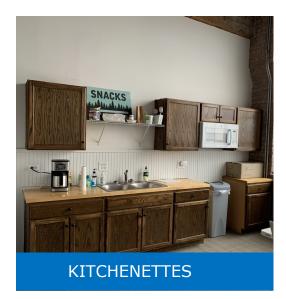

### \$13 PSF MODIFIED GROSS

- 5,033 SF AVAILABLE ON 2ND FLOOR OF 3-STORY MULTI-TENANT BUILDING
- INCLUDES 6 PRIVATE OFFICES, 2 CONFERENCE ROOMS
- AIR CONDITIONED
- BUILDING FULLY RENOVATED IN 2020 WITH COMMON AREA WASHROOMS, CONFERENCE ROOMS, KITCHENS, BREAK ROOMS, AND OUTDOOR COURTYARD
- 100+ CAR PARKING—NEWLY PAVED, FENCED & GATED
- 1 DOCK
- 2 DRIVE-IN DOORS
- 2 FREIGHT ELEVATORS
- 12' 14' CLEAR CEILING HEIGHT
- ZONED PMD-9