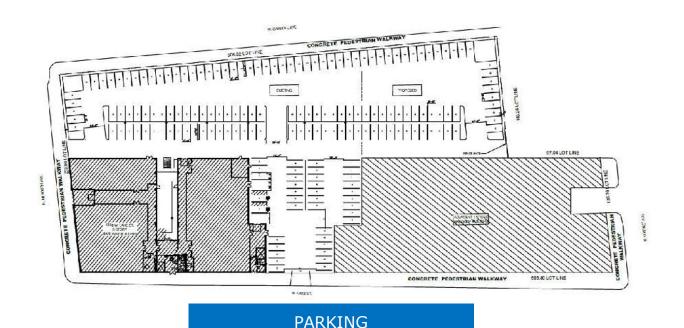

### \$13 PSF MODIFIED GROSS

- 5,033 SF AVAILABLE ON 2ND FLOOR OF 3-STORY MULTI-TENANT BUILDING
- INCLUDES 6 PRIVATE OFFICES, 2 CONFERENCE ROOMS
- AIR CONDITIONED
- BUILDING FULLY RENOVATED IN 2020 WITH COMMON AREA WASHROOMS, CONFERENCE ROOMS, KITCHENS, BREAK ROOMS, AND OUTDOOR COURTYARD
- 100+ CAR PARKING—NEWLY PAVED, FENCED & GATED
- 1 DOCK
- 2 DRIVE-IN DOORS
- 2 FREIGHT ELEVATORS
- 12' 14' CLEAR CEILING HEIGHT
- ZONED PMD-9

### **FLOOR PLAN**

ADAM SCHNEIDERMAN, SIOR

847-826-4467

ADAM@STRAUSSREALTY.COM

STRAUSS REALTY, LTD. 4220 W. MONTROSE AVE. CHICAGO, ILLINOIS 60641