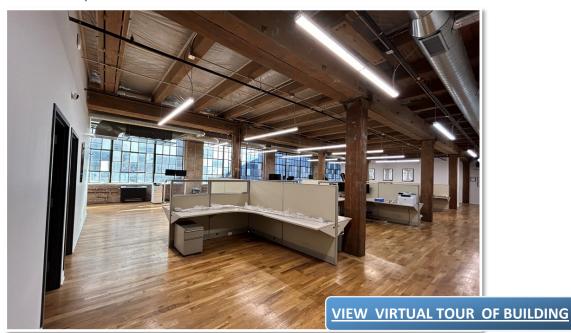

### **MOVE-IN READY SUITE OF LOFT OFFICES**

### \$13 PSF MODIFIED GROSS

- 5,033 SF AVAILABLE ON 2ND FLOOR OF 3-STORY MULTI-TENANT BUILDING
- INCLUDES 6 PRIVATE OFFICES, 2 CONFERENCE ROOMS
- AIR CONDITIONED
- BUILDING FULLY RENOVATED IN 2020 WITH COMMON AREA WASHROOMS, CONFERENCE ROOMS, KITCHENS, BREAK ROOMS, AND OUTDOOR COURTYARD
- 100+ CAR PARKING—NEWLY PAVED, FENCED & GATED
- 1 DOCK
- 2 DRIVE-IN DOORS
- 2 FREIGHT ELEVATORS
- 12' 14' CLEAR CEILING HEIGHT
- ZONED PMD-9