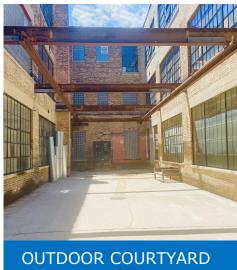

### \$13 PSF MODIFIED GROSS

- 5,033 SF AVAILABLE ON 2ND FLOOR OF 3-STORY MULTI-TENANT BUILDING
- INCLUDES 6 PRIVATE OFFICES, 2 CONFERENCE ROOMS
- AIR CONDITIONED
- BUILDING FULLY RENOVATED IN 2020 WITH COMMON AREA WASHROOMS, CONFERENCE ROOMS, KITCHENS, BREAK ROOMS, AND OUTDOOR COURTYARD
- 100+ CAR PARKING—NEWLY PAVED, FENCED & GATED
- 1 DOCK
- 2 DRIVE-IN DOORS
- 2 FREIGHT ELEVATORS
- 12' 14' CLEAR CEILING HEIGHT
- ZONED PMD-9