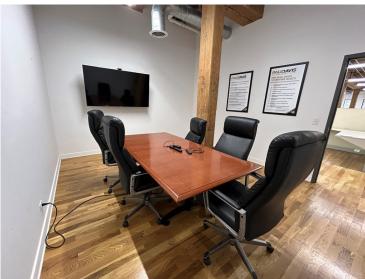

### **MOVE-IN READY SUITE OF LOFT OFFICES**

### \$13 PSF MODIFIED GROSS

- 5,033 SF AVAILABLE ON 2ND FLOOR OF 3-STORY MULTI-TENANT BUILDING
- INCLUDES 6 PRIVATE OFFICES, 2 CONFERENCE ROOMS
- AIR CONDITIONED
- BUILDING FULLY RENOVATED IN 2020 WITH COMMON AREA WASHROOMS, CONFERENCE ROOMS, KITCHENS, BREAK ROOMS, AND OUTDOOR COURTYARD
- 100+ CAR PARKING—NEWLY PAVED, FENCED & GATED
- 1 DOCK
- 2 DRIVE-IN DOORS
- 2 FREIGHT ELEVATORS
- 12' 14' CLEAR CEILING HEIGHT
- ZONED PMD-9