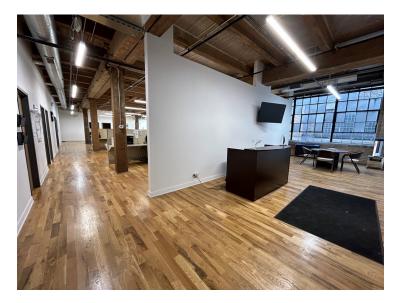

### **MOVE-IN READY SUITE OF LOFT OFFICES**

### \$13 PSF MODIFIED GROSS

- 5,033 SF AVAILABLE ON 2ND FLOOR OF 3-STORY MULTI-TENANT BUILDING
- INCLUDES 6 PRIVATE OFFICES, 2 CONFERENCE ROOMS
- AIR CONDITIONED
- BUILDING FULLY RENOVATED IN 2020 WITH COMMON AREA WASHROOMS, CONFERENCE ROOMS, KITCHENS, BREAK ROOMS, AND OUTDOOR COURTYARD
- 100+ CAR PARKING—NEWLY PAVED, FENCED & GATED
- 1 DOCK
- 2 DRIVE-IN DOORS
- 2 FREIGHT ELEVATORS
- 12' 14' CLEAR CEILING HEIGHT
- ZONED PMD-9