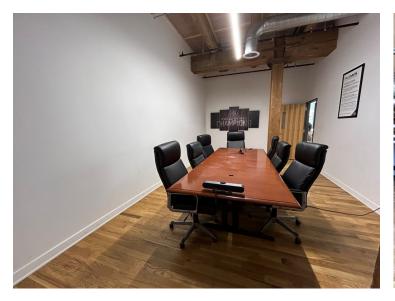

### **MOVE-IN READY SUITE OF LOFT OFFICES**

### \$13 PSF MODIFIED GROSS

- 5,033 SF AVAILABLE ON 2ND FLOOR OF 3-STORY MULTI-TENANT BUILDING
- INCLUDES 6 PRIVATE OFFICES, 2 CONFERENCE ROOMS
- AIR CONDITIONED
- BUILDING FULLY RENOVATED IN 2020 WITH COMMON AREA WASHROOMS, CONFERENCE ROOMS, KITCHENS, BREAK ROOMS, AND OUTDOOR COURTYARD
- 100+ CAR PARKING—NEWLY PAVED, FENCED & GATED
- 1 DOCK
- 2 DRIVE-IN DOORS
- 2 FREIGHT ELEVATORS
- 12' 14' CLEAR CEILING HEIGHT
- ZONED PMD-9