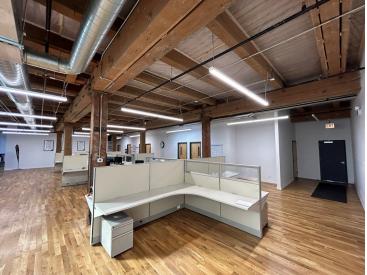

### **MOVE-IN READY SUITE OF LOFT OFFICES**

### \$13 PSF MODIFIED GROSS

- 5,033 SF AVAILABLE ON 2ND FLOOR OF 3-STORY MULTI-TENANT BUILDING
- INCLUDES 6 PRIVATE OFFICES, 2 CONFERENCE ROOMS
- AIR CONDITIONED
- BUILDING FULLY RENOVATED IN 2020 WITH COMMON AREA WASHROOMS, CONFERENCE ROOMS, KITCHENS, BREAK ROOMS, AND OUTDOOR COURTYARD
- 100+ CAR PARKING—NEWLY PAVED, FENCED & GATED
- 1 DOCK
- 2 DRIVE-IN DOORS
- 2 FREIGHT ELEVATORS
- 12' 14' CLEAR CEILING HEIGHT
- ZONED PMD-9