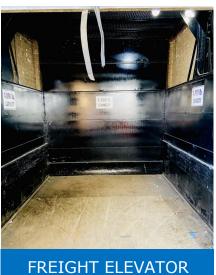

### \$13 PSF MODIFIED GROSS

- 5,033 SF AVAILABLE ON 2ND FLOOR OF 3-STORY MULTI-TENANT BUILDING
- INCLUDES 6 PRIVATE OFFICES, 2 CONFERENCE ROOMS
- AIR CONDITIONED
- BUILDING FULLY RENOVATED IN 2020 WITH COMMON AREA WASHROOMS, CONFERENCE ROOMS, KITCHENS, BREAK ROOMS, AND OUTDOOR COURTYARD
- 100+ CAR PARKING—NEWLY PAVED, FENCED & GATED
- 1 DOCK
- 2 DRIVE-IN DOORS
- 2 FREIGHT ELEVATORS
- 12' 14' CLEAR CEILING HEIGHT
- ZONED PMD-9