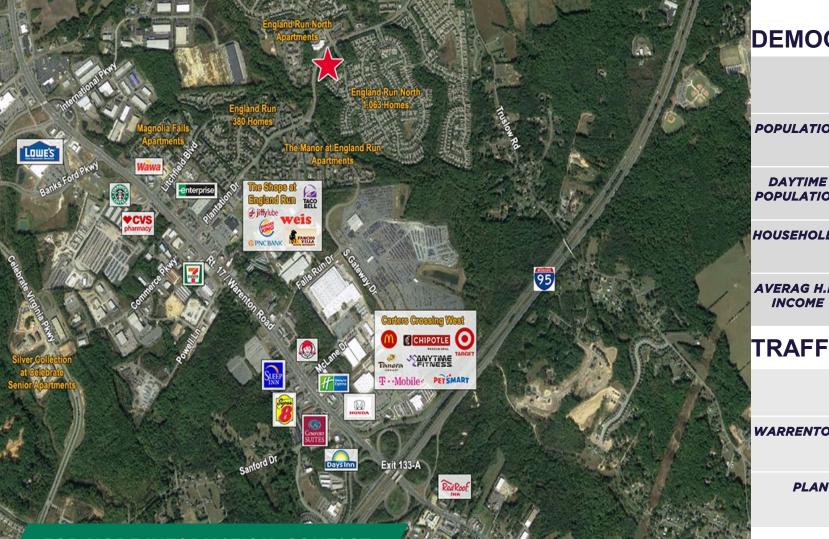

DEMOGRAPHICS

|                       | 1 MILE    | 3 MILES   | 5 MILES   |
|-----------------------|-----------|-----------|-----------|
| POPULATION            | 5,836     | 33,363    | 75,637    |
| DAYTIME<br>POPULATION | 9,300     | 34,382    | 94,040    |
| HOUSEHOLDS            | 2,536     | 12,607    | 28,106    |
| AVERAG H.H.<br>INCOME | \$103,889 | \$121,517 | \$128,569 |

#### TRAFFIC COUNTS

CUSHMAN & THALHIMER

|                           | VPD    |
|---------------------------|--------|
| WARRENTON ROAD / ROUTE 17 | 69,000 |
| PLANTATION ROAD           | 8,000  |