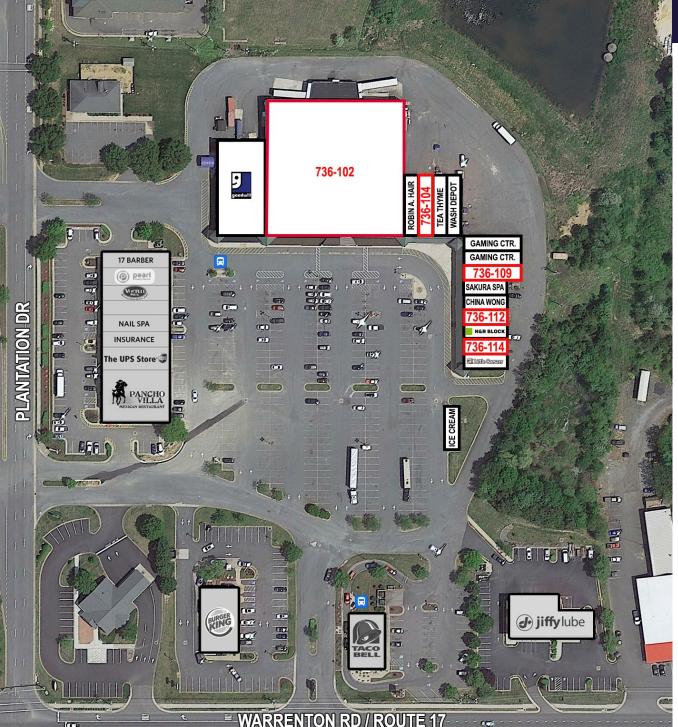

**PROPERTY SITE PLAN** 

B

D

| SUITE #   | TENANT         | SF        |
|-----------|----------------|-----------|
| 736-101   | GOODWILL       | 8,450 SF  |
| 736-102   | AVAILABLE      | 36,815 SF |
| 736-103   | ROBIN A. HAIR  | 1,200 SF  |
| 736-104   | AVAILABLE      | 1,600 SF  |
| 736-105   | TEA THYME      | 1,600 SF  |
| 736-106   | THE WASH DEPOT | 2,000 SF  |
| 736-107   | GAMING CENTER  | 1,600 SF  |
| 736-108   | GAMING CENTER  | 1,600 SF  |
| 736-109   | AVAILABLE      | 1,600 SF  |
| 736-110   | SAKURA SPA     | 1,200 SF  |
| 736-111   | CHINA WONG     | 1,200 SF  |
| 736-112   | AVAILABLE      | 1,200 SF  |
| - 736-113 | H&R BLOCK      | 1,200 SF  |
| 736-114   | AVAILABLE      | 1,200 SF  |
| 736-114A  | LITTLE CAESARS | 1,200 SF  |
| PAD       | ICE CREAM      | -         |