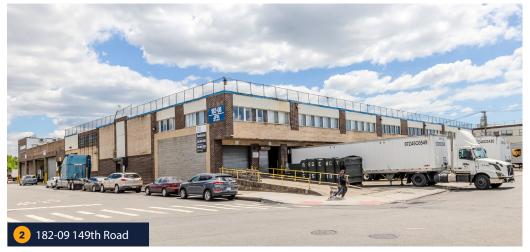

AVISON YOUNG

| Address 182-16 149th Road | Unit(s) Available                                                            |                                      | Rental Rate          | Comments                                                                                                                              |
|---------------------------|------------------------------------------------------------------------------|--------------------------------------|----------------------|---------------------------------------------------------------------------------------------------------------------------------------|
|                           | 2nd Floor Office<br>2nd Floor Office<br>2nd Floor Office                     | 1,436 SF<br>1,645 SF<br>2,008 SF     | \$28.00/PSF<br>Gross | <ul><li>Reserved parking available</li><li>Excellent visible signage opportunity</li><li>Recently renovated</li><li>Windows</li></ul> |
| 182-09 149th Road         | 2nd Floor Office                                                             | 2,948 SF                             | \$28.00/PSF<br>Gross | <ul><li>Reserved parking available</li><li>Excellent visible signage opportunity</li><li>Windows</li></ul>                            |
| 145-34 157th Street       | 2nd Floor Office<br>2nd Floor Office<br>2nd Floor Office<br>2nd Floor Office | 455 SF<br>658 SF<br>956 SF<br>958 SF | \$28.00/PSF<br>Gross | <ul><li>Reserved parking available within gated and secure area</li><li>Windows</li><li>Recently renovated</li></ul>                  |
| 145-45 156th Avenue       | 1st Floor Office<br>2nd Floor Office<br>2nd Floor Office                     | 1,422 SF<br>1,668 SF<br>2,063 SF     | \$28.00/PSF<br>Gross | <ul><li>Reserved parking available</li><li>Excellent signage opportunity</li><li>Recently renovated</li></ul>                         |
| 5 154-09 146th Avenue     | 3rd Floor Office<br>2nd Floor Office                                         | 820 SF<br>2,373 SF                   | \$28.00/PSF<br>Gross | <ul><li>Reserved parking available</li><li>Elevatored building</li><li>Windows</li><li>Recently renovated</li></ul>                   |