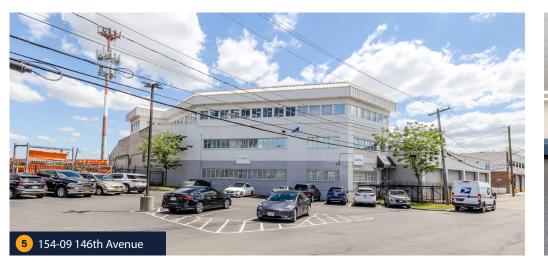

AVISON YOUNG

| Address 182-16 149th Road | Unit(s) Available                                                            |                                      | Rental Rate          | Comments                                                                                                                              |
|---------------------------|------------------------------------------------------------------------------|--------------------------------------|----------------------|---------------------------------------------------------------------------------------------------------------------------------------|
|                           | 2nd Floor Office<br>2nd Floor Office<br>2nd Floor Office                     | 1,436 SF<br>1,645 SF<br>2,008 SF     | \$28.00/PSF<br>Gross | <ul><li>Reserved parking available</li><li>Excellent visible signage opportunity</li><li>Recently renovated</li><li>Windows</li></ul> |
| 182-09 149th Road         | 2nd Floor Office                                                             | 2,948 SF                             | \$28.00/PSF<br>Gross | <ul><li>Reserved parking available</li><li>Excellent visible signage opportunity</li><li>Windows</li></ul>                            |
| 145-34 157th Street       | 2nd Floor Office<br>2nd Floor Office<br>2nd Floor Office<br>2nd Floor Office | 455 SF<br>658 SF<br>956 SF<br>958 SF | \$28.00/PSF<br>Gross | <ul><li>Reserved parking available within gated and secure area</li><li>Windows</li><li>Recently renovated</li></ul>                  |
| 145-45 156th Avenue       | 1st Floor Office<br>2nd Floor Office<br>2nd Floor Office                     | 1,422 SF<br>1,668 SF<br>2,063 SF     | \$28.00/PSF<br>Gross | <ul><li>Reserved parking available</li><li>Excellent signage opportunity</li><li>Recently renovated</li></ul>                         |
| 5 154-09 146th Avenue     | 3rd Floor Office<br>2nd Floor Office                                         | 820 SF<br>2,373 SF                   | \$28.00/PSF<br>Gross | <ul><li>Reserved parking available</li><li>Elevatored building</li><li>Windows</li><li>Recently renovated</li></ul>                   |