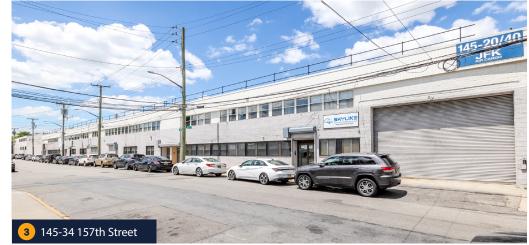

AVISON YOUNG

| Address 182-16 149th Road | Unit(s) Available                                                            |                                      | Rental Rate          | Comments                                                                                                                              |
|---------------------------|------------------------------------------------------------------------------|--------------------------------------|----------------------|---------------------------------------------------------------------------------------------------------------------------------------|
|                           | 2nd Floor Office<br>2nd Floor Office<br>2nd Floor Office                     | 1,436 SF<br>1,645 SF<br>2,008 SF     | \$28.00/PSF<br>Gross | <ul><li>Reserved parking available</li><li>Excellent visible signage opportunity</li><li>Recently renovated</li><li>Windows</li></ul> |
| 182-09 149th Road         | 2nd Floor Office                                                             | 2,948 SF                             | \$28.00/PSF<br>Gross | <ul><li>Reserved parking available</li><li>Excellent visible signage opportunity</li><li>Windows</li></ul>                            |
| 145-34 157th Street       | 2nd Floor Office<br>2nd Floor Office<br>2nd Floor Office<br>2nd Floor Office | 455 SF<br>658 SF<br>956 SF<br>958 SF | \$28.00/PSF<br>Gross | <ul><li>Reserved parking available within gated and secure area</li><li>Windows</li><li>Recently renovated</li></ul>                  |
| 145-45 156th Avenue       | 1st Floor Office<br>2nd Floor Office<br>2nd Floor Office                     | 1,422 SF<br>1,668 SF<br>2,063 SF     | \$28.00/PSF<br>Gross | <ul><li>Reserved parking available</li><li>Excellent signage opportunity</li><li>Recently renovated</li></ul>                         |
| 5 154-09 146th Avenue     | 3rd Floor Office<br>2nd Floor Office                                         | 820 SF<br>2,373 SF                   | \$28.00/PSF<br>Gross | <ul><li>Reserved parking available</li><li>Elevatored building</li><li>Windows</li><li>Recently renovated</li></ul>                   |