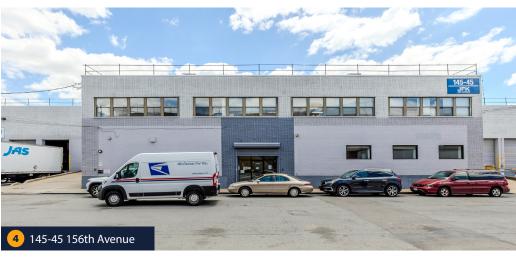

AVISON YOUNG

| Address 182-16 149th Road | Unit(s) Available                                                            |                                      | Rental Rate          | Comments                                                                                                                              |
|---------------------------|------------------------------------------------------------------------------|--------------------------------------|----------------------|---------------------------------------------------------------------------------------------------------------------------------------|
|                           | 2nd Floor Office<br>2nd Floor Office<br>2nd Floor Office                     | 1,436 SF<br>1,645 SF<br>2,008 SF     | \$28.00/PSF<br>Gross | <ul><li>Reserved parking available</li><li>Excellent visible signage opportunity</li><li>Recently renovated</li><li>Windows</li></ul> |
| 182-09 149th Road         | 2nd Floor Office                                                             | 2,948 SF                             | \$28.00/PSF<br>Gross | <ul><li>Reserved parking available</li><li>Excellent visible signage opportunity</li><li>Windows</li></ul>                            |
| 145-34 157th Street       | 2nd Floor Office<br>2nd Floor Office<br>2nd Floor Office<br>2nd Floor Office | 455 SF<br>658 SF<br>956 SF<br>958 SF | \$28.00/PSF<br>Gross | <ul><li>Reserved parking available within gated and secure area</li><li>Windows</li><li>Recently renovated</li></ul>                  |
| 145-45 156th Avenue       | 1st Floor Office<br>2nd Floor Office<br>2nd Floor Office                     | 1,422 SF<br>1,668 SF<br>2,063 SF     | \$28.00/PSF<br>Gross | <ul><li>Reserved parking available</li><li>Excellent signage opportunity</li><li>Recently renovated</li></ul>                         |
| 5 154-09 146th Avenue     | 3rd Floor Office<br>2nd Floor Office                                         | 820 SF<br>2,373 SF                   | \$28.00/PSF<br>Gross | <ul><li>Reserved parking available</li><li>Elevatored building</li><li>Windows</li><li>Recently renovated</li></ul>                   |