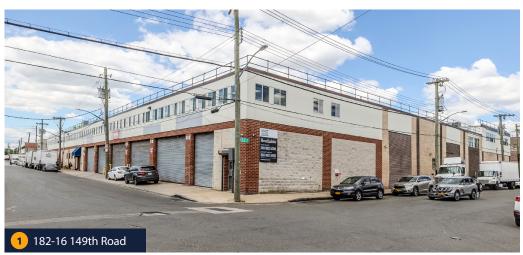

AVISON YOUNG

| Address 182-16 149th Road | Unit(s) Available                                                            |                                      | Rental Rate          | Comments                                                                                                                              |
|---------------------------|------------------------------------------------------------------------------|--------------------------------------|----------------------|---------------------------------------------------------------------------------------------------------------------------------------|
|                           | 2nd Floor Office<br>2nd Floor Office<br>2nd Floor Office                     | 1,436 SF<br>1,645 SF<br>2,008 SF     | \$28.00/PSF<br>Gross | <ul><li>Reserved parking available</li><li>Excellent visible signage opportunity</li><li>Recently renovated</li><li>Windows</li></ul> |
| 182-09 149th Road         | 2nd Floor Office                                                             | 2,948 SF                             | \$28.00/PSF<br>Gross | <ul><li>Reserved parking available</li><li>Excellent visible signage opportunity</li><li>Windows</li></ul>                            |
| 145-34 157th Street       | 2nd Floor Office<br>2nd Floor Office<br>2nd Floor Office<br>2nd Floor Office | 455 SF<br>658 SF<br>956 SF<br>958 SF | \$28.00/PSF<br>Gross | <ul><li>Reserved parking available within gated and secure area</li><li>Windows</li><li>Recently renovated</li></ul>                  |
| 145-45 156th Avenue       | 1st Floor Office<br>2nd Floor Office<br>2nd Floor Office                     | 1,422 SF<br>1,668 SF<br>2,063 SF     | \$28.00/PSF<br>Gross | <ul><li>Reserved parking available</li><li>Excellent signage opportunity</li><li>Recently renovated</li></ul>                         |
| 5 154-09 146th Avenue     | 3rd Floor Office<br>2nd Floor Office                                         | 820 SF<br>2,373 SF                   | \$28.00/PSF<br>Gross | <ul><li>Reserved parking available</li><li>Elevatored building</li><li>Windows</li><li>Recently renovated</li></ul>                   |