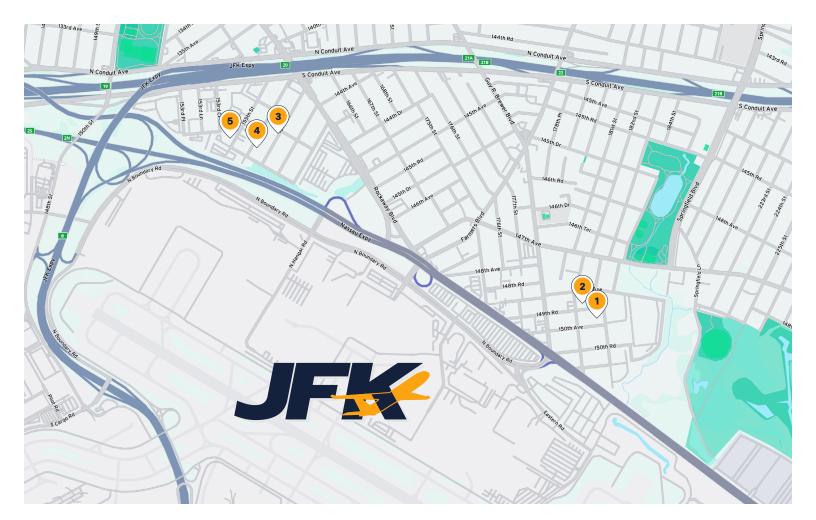

AVISON YOUNG

| Address 182-16 149th Road | Unit(s) Available                                                            |                                      | Rental Rate          | Comments                                                                                                                              |
|---------------------------|------------------------------------------------------------------------------|--------------------------------------|----------------------|---------------------------------------------------------------------------------------------------------------------------------------|
|                           | 2nd Floor Office<br>2nd Floor Office<br>2nd Floor Office                     | 1,436 SF<br>1,645 SF<br>2,008 SF     | \$28.00/PSF<br>Gross | <ul><li>Reserved parking available</li><li>Excellent visible signage opportunity</li><li>Recently renovated</li><li>Windows</li></ul> |
| 182-09 149th Road         | 2nd Floor Office                                                             | 2,948 SF                             | \$28.00/PSF<br>Gross | <ul><li>Reserved parking available</li><li>Excellent visible signage opportunity</li><li>Windows</li></ul>                            |
| 145-34 157th Street       | 2nd Floor Office<br>2nd Floor Office<br>2nd Floor Office<br>2nd Floor Office | 455 SF<br>658 SF<br>956 SF<br>958 SF | \$28.00/PSF<br>Gross | <ul><li>Reserved parking available within gated and secure area</li><li>Windows</li><li>Recently renovated</li></ul>                  |
| 145-45 156th Avenue       | 1st Floor Office<br>2nd Floor Office<br>2nd Floor Office                     | 1,422 SF<br>1,668 SF<br>2,063 SF     | \$28.00/PSF<br>Gross | <ul><li>Reserved parking available</li><li>Excellent signage opportunity</li><li>Recently renovated</li></ul>                         |
| 5 154-09 146th Avenue     | 3rd Floor Office<br>2nd Floor Office                                         | 820 SF<br>2,373 SF                   | \$28.00/PSF<br>Gross | <ul><li>Reserved parking available</li><li>Elevatored building</li><li>Windows</li><li>Recently renovated</li></ul>                   |