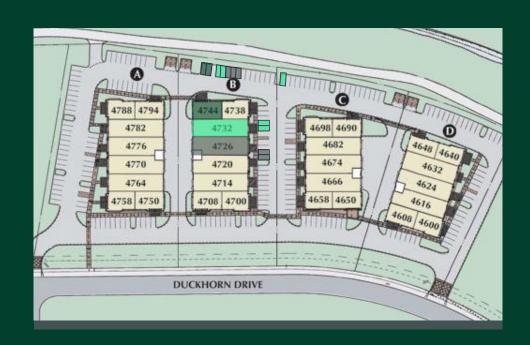

#### 4726 Duckhorn Drive

- 3,318 SF Office & Warehouse
- Two story office
- 1GL Door
- Skylight
- 5 designated parking stalls
- HOA: \$650.58/month

#### 4732 Duckhorn Drive

- 3.116 SF Office & Warehouse
- Two story office
- 1GL Door
- Skylight
- 5 designated parking stalls
- HOA: \$650.19/month

## 4744 Duckhorn Drive

- 1,437 SF Office
- 1 private office
- Corner unit
- LVP Flooring
- 2 designated parking stalls
- HOA: \$281.76/month

Sacramento, CA 95834