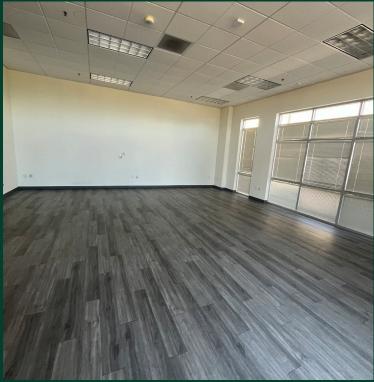

## 4744 Duckhorn Drive

- 1,437 SF Office
- 1 private office
- Corner unit
- LVP Flooring
- 2 designated parking stalls
- HOA: \$281.76/month

Sacramento, CA 95834