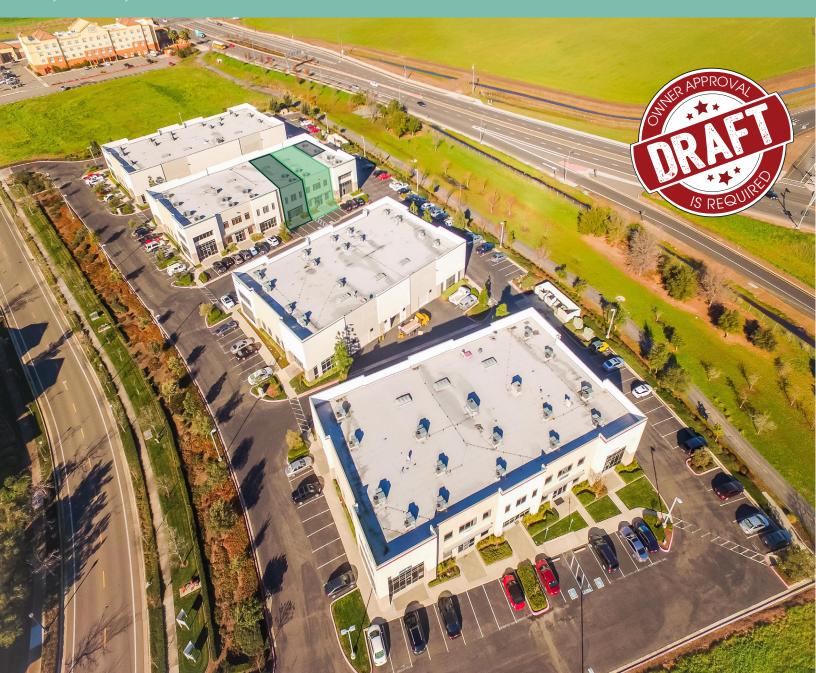

# 4726, 4732 & 4744 Duckhorn Drive Sacramento, CA 95834

±1,437 - ±7,871 SF Office and Warehouse Available

# Property Highlights

- +Professionally Managed Business Park
- +Two story office
- + Automatic Grade Level Doors
- +21' Clear Height
- +Skylights

- +Glass Line Storefront
- +Freeway Visibility
- +Immediate Access to I-5
- +Proximity to SMF Airport