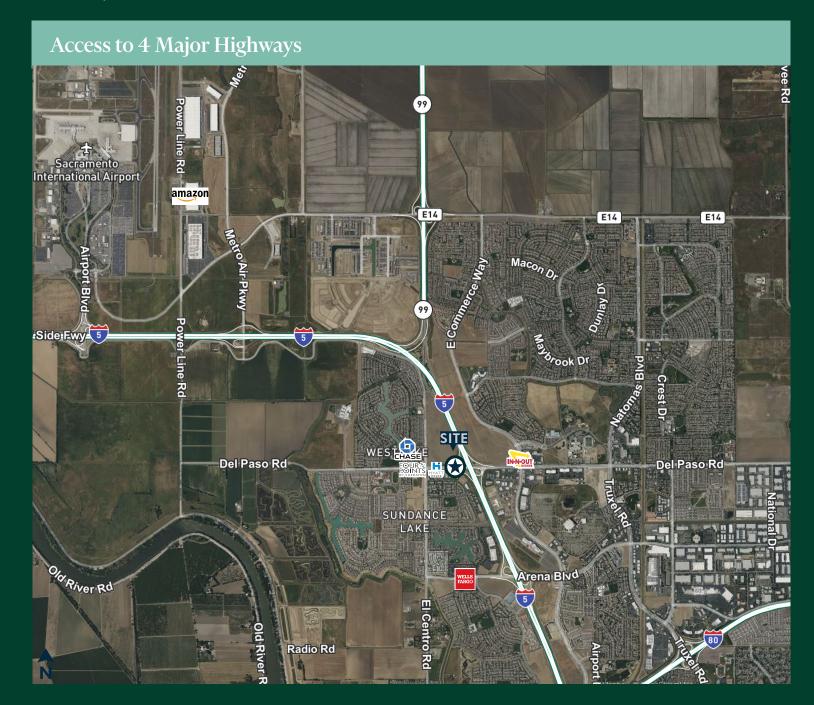

# Property Highlights

- +Professionally Managed Business Park
- +Two story office
- + Automatic Grade Level Doors
- +21' Clear Height
- +Skylights

- +Glass Line Storefront
- +Freeway Visibility
- +Immediate Access to I-5
- +Proximity to SMF Airport