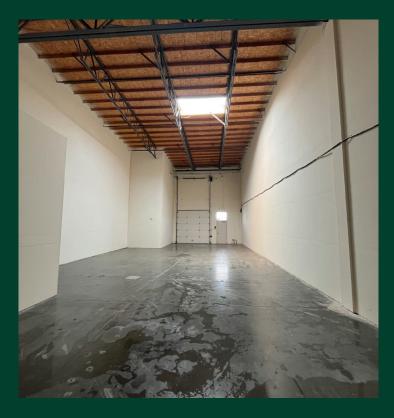

#### 4726 Duckhorn Drive

- 3,318 SF Office & Warehouse
- Two story office
- 1GL Door
- Skylight
- 5 designated parking stalls
- HOA: \$650.58/month

#### 4732 Duckhorn Drive

- 3.116 SF Office & Warehouse
- Two story office
- 1GL Door
- Skylight
- 5 designated parking stalls
- HOA: \$650.19/month