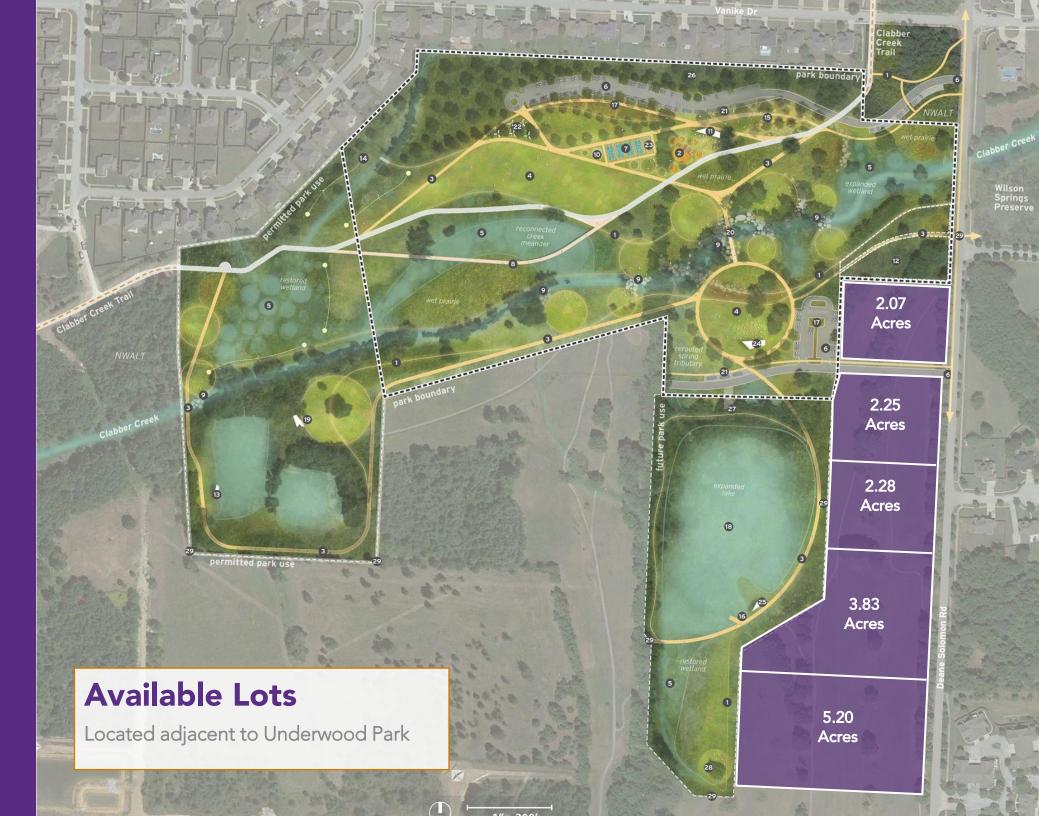

## **Offering Summary**

| \$4,495,000            |
|------------------------|
| ± 15.65 Acres          |
| \$6.59/SF              |
| CPZD                   |
| Commercial/Multifamily |
|                        |

## Fayetteville's Newest Park

Fayetteville's newest community park – Underwood park – which is located on the site of the former Razorback golf course west of Dean Solomon Road and consists of just over 65 acres.