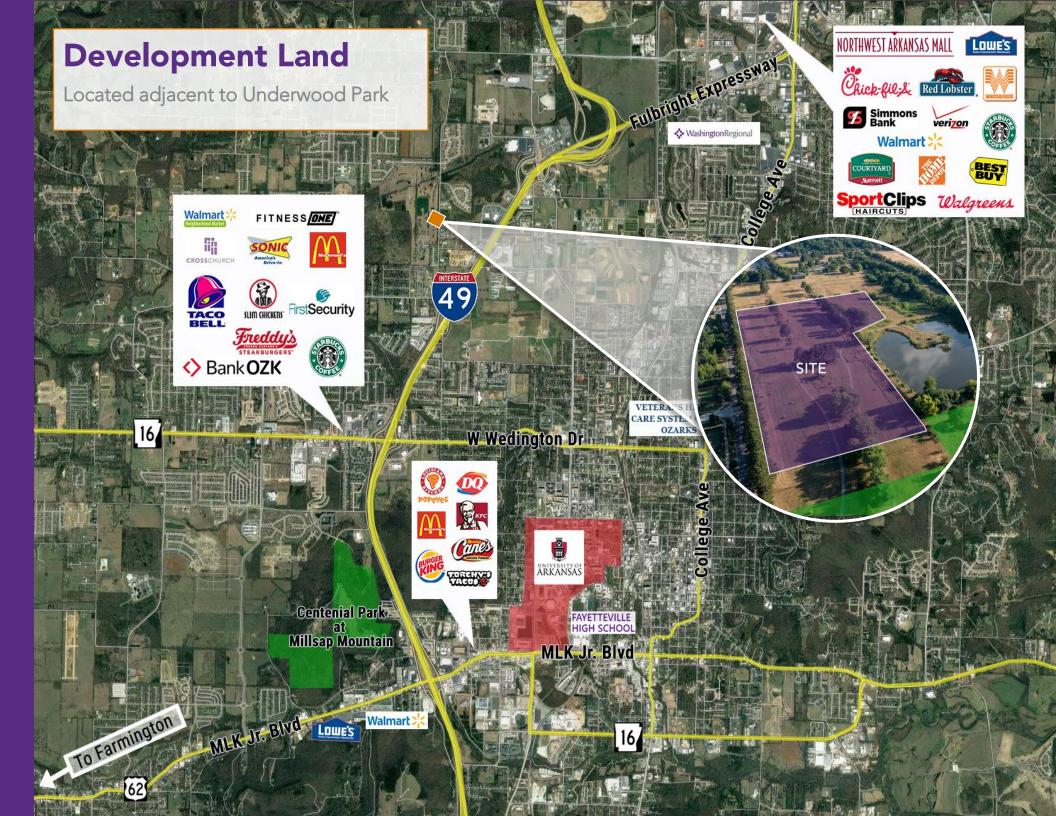

## **Property Highlights**

- Located in the heart of Fayetteville's fastest growing area
- Adjacent to one of Fayetteville's newest and largest parks
- Near trails that connect to the Razorback Greenway Trail system
- Minutes from the University of Arkansas campus and downtown Fayetteville
- Easy access to I-49

### FOR MORE INFORMATION CONTACT:

SITE

Moses Tucker PARTNERS

Paul Esterer Principal & Northwest Arkansas President 479.685.6612 pesterer@mosestucker.com Kyle Pate Brokerage Associate 479.790.2531 kpate@mosestucker.com Payne Phillips Brokerage Associate 479.200.3280 pphillips@mosestucker.com