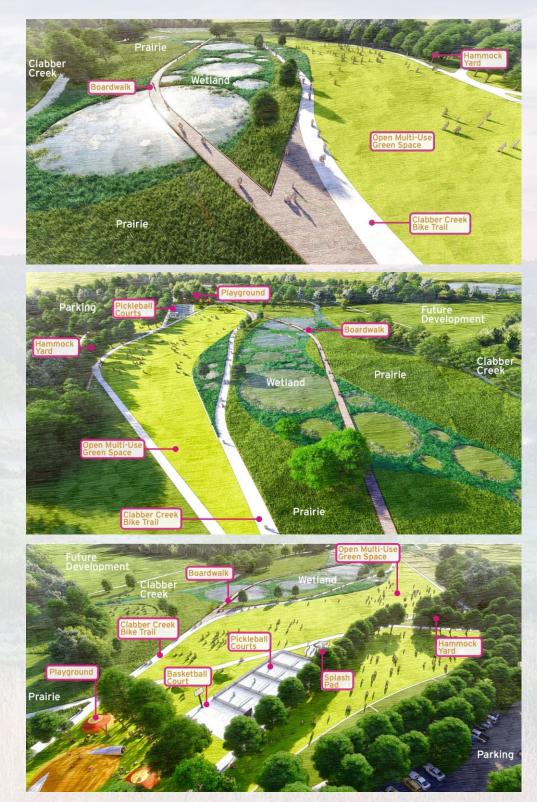

The master plan for the park shows a basketball court, pickleball courts, a playground and a splash pad on the north side of the park with open multiuse green spaces to the north and south. A boardwalk through the park's wetland and prairie areas is also shown, along with both soft and hard surface jogging paths.

A dog park is planned on the east side of the park, and a disc golf course would be built on the western edge. A performance space is shown near the center of the park.

Other amenities include ponds with kayak access and fishing piers, a bird-watching area, a hammock yard, a creek paly area, pavilion, parking and restrooms.