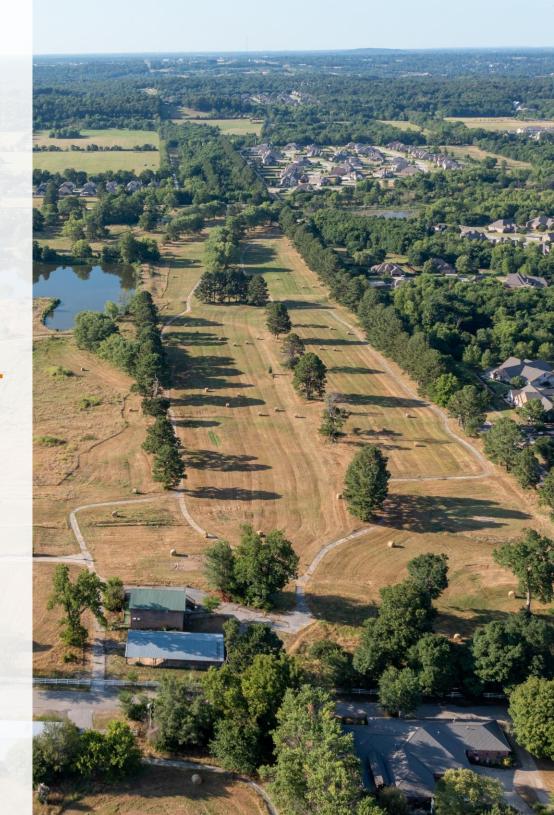

## **Property Highlights**

- Located in the heart of Fayetteville's fastest growing area
- Adjacent to one of Fayetteville's newest and largest parks
- Near trails that connect to the Razorback Greenway Trail system
- Minutes from the University of Arkansas campus and downtown Fayetteville
- Easy access to I-49

## Fayetteville's Newest Park

Fayetteville's newest community park – Underwood park – which is located on the site of the former Razorback golf course west of Dean Solomon Road and consists of just over 65 acres.