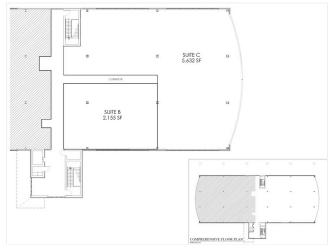

#### 2nd Floor

Space Available 2,200 - 8,000 SF
Rental Rate \$23.00 /SF/YR
Date Available Now
Service Type Triple Net (NNN)

Space Type Relet
Space Use Office
Lease Term Negotiable

1272 Virgil Langford Rd, Watkinsville, GA 30677

#### **Property Photos**

2nd Floor Remaining Space - Option 1

2nd Floor Remaining Space