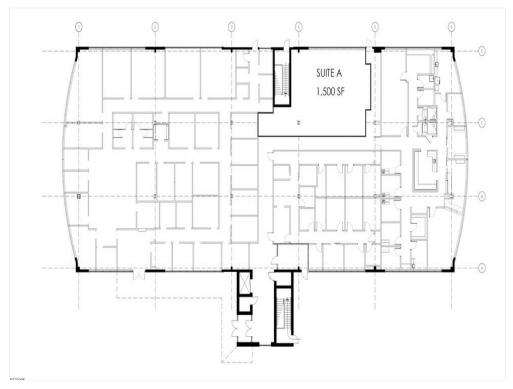

#### 1st Floor Ste A

Space Available 1,500 SF
Rental Rate \$24.00 /SF/YR

Date Available Now

Service Type Triple Net (NNN)

Space Type Relet

Space Use Office/Medical Lease Term Negotiable

#### Property Photos

1st Floor Remaining Space

1272 Virgil Langford Rd, Watkinsville, GA 30677