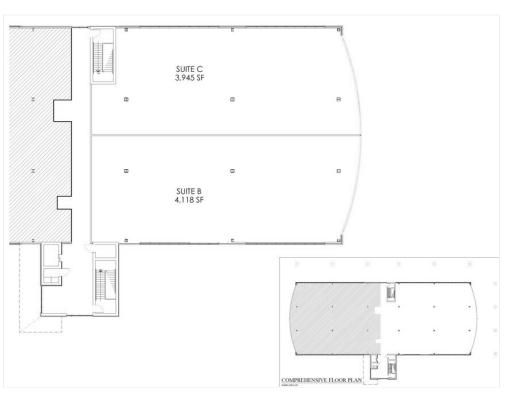

#### 2nd Floor

Space Available 2,200 - 8,000 SF
Rental Rate \$23.00 /SF/YR
Date Available Now
Service Type Triple Net (NNN)

Space Type Relet
Space Use Office
Lease Term Negotiable

1272 Virgil Langford Rd, Watkinsville, GA 30677

#### **Property Photos**

2nd Floor Remaining Space - Option 1

2nd Floor Remaining Space