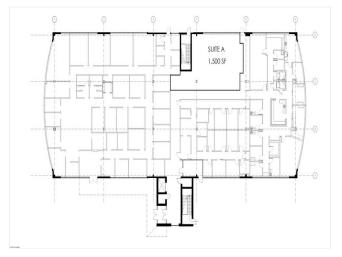

#### 1st Floor Ste A

Space Available 1,500 SF
Rental Rate \$24.00 /SF/YR

Date Available Now

Service Type Triple Net (NNN)

Space Type Relet

Space Use Office/Medical Lease Term Negotiable

#### Property Photos

1st Floor Remaining Space

1272 Virgil Langford Rd, Watkinsville, GA 30677