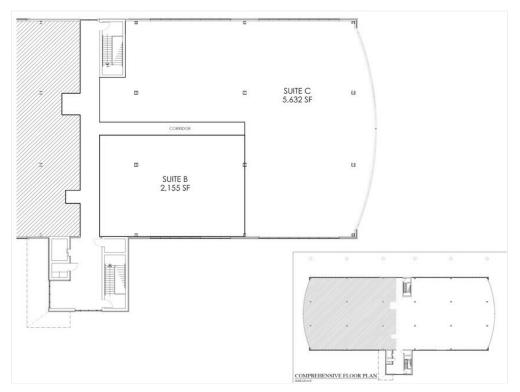

#### 2nd Floor

Space Available 2,200 - 8,000 SF
Rental Rate \$23.00 /SF/YR
Date Available Now
Service Type Triple Net (NNN)

Space Type Relet
Space Use Office
Lease Term Negotiable

1272 Virgil Langford Rd, Watkinsville, GA 30677

#### **Property Photos**

2nd Floor Remaining Space - Option 1

2nd Floor Remaining Space