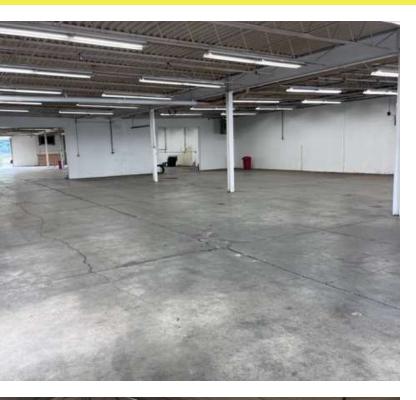

### PROPERTY OVERVIEW

Excellent opportunity for any business looking to lease warehouse or manufacturing space with 1st floor offices and newly finished private professional offices on the 2nd floor. This property located on Wayne Street has easy access to the entire downtown Olean area and all the surrounding businesses. This building is approximately 37,360+/- SF on 4+/- acres of land. Parking on both sides of the building with additional drive-in access in the rear of the property. This building was built in three stages which expanded the warehouse space and added 4 truck docks, 1 drive-in door, & 1 gradelevel door. The warehouse is very well maintained and has been routinely updated and serviced. The roof has both flat rubber and a-frame sections that have been updated, replaced, and sustained over the years and are in excellent condition. The building contains 3 phase power which was distributed through the entire warehouse portion of the building. Multiple gas hanging heaters are located in the warehouse providing ample heat to the entire space. Centrally located is a fully functional roof AC unit as well as the section of the warehouse with 18' ceiling heights. Directly in the corner of the property facing Wayne Street are the office for the property which was renovated from 2010 up to the early 2020s. The first floor, there are 4 offices and storage making warehouse and office space easily accessible. Second floor has 3 large executive offices with bathrooms & storage. The owner is looking to lease the space and has cleared out all of the former businesses' machinery making the space available to occupy immediately.

### PROPERTY HIGHLIGHTS

- Renovated Warehouse / Office in Olean, NY
- Site has Water, Sewer, 3 Phase Power, Gas, Telephone, Internet
- 12' Up To 18' Ceiling Height
- Ample Paved Parking on Both Sides of the Building
- Executive Offices located on the Second Floor
- Easy Access to Southern-Tier Expressway 86
- Additional Cold Storage 4,032+/- SF stand alone building
- Available to Occupy Immediately.
- 4 Docks, 1 Grade Level Door, & 1 Drive-In Door
- Rail siding along the west portion of the building be available again