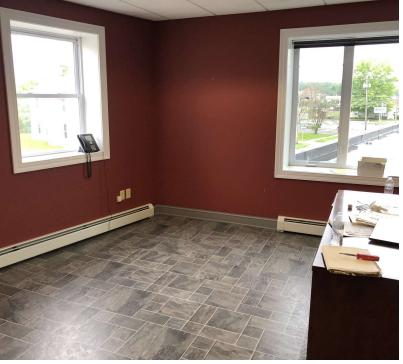

### PROPERTY OVERVIEW

Excellent opportunity for any business looking to lease warehouse or manufacturing space with 1st floor offices and newly finished private professional offices on the 2nd floor. This property located on Wayne Street has easy access to the entire downtown Olean area and all the surrounding businesses. This building is approximately 37,360+/- SF on 4+/- acres of land. Parking on both sides of the building with additional drive-in access in the rear of the property. This building was built in three stages which expanded the warehouse space and added 4 truck docks, 1 drive-in door, & 1 gradelevel door. The warehouse is very well maintained and has been routinely updated and serviced. The roof has both flat rubber and a-frame sections that have been updated, replaced, and sustained over the years and are in excellent condition. The building contains 3 phase power which was distributed through the entire warehouse portion of the building. Multiple gas hanging heaters are located in the warehouse providing ample heat to the entire space. Centrally located is a fully functional roof AC unit as well as the section of the warehouse with 18' ceiling heights. Directly in the corner of the property facing Wayne Street are the office for the property which was renovated from 2010 up to the early 2020s. The first floor, there are 4 offices and storage making warehouse and office space easily accessible. Second floor has 3 large executive offices with bathrooms & storage. The owner is looking to lease the space and has cleared out all of the former businesses' machinery making the space available to occupy immediately.

### ADDITIONAL PHOTOS