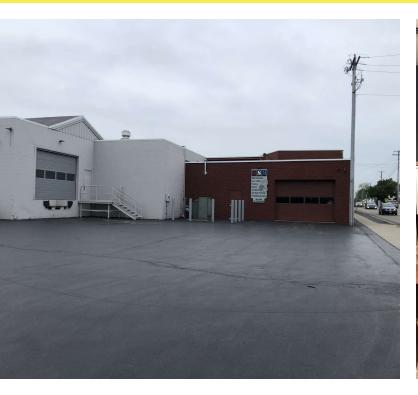

n's roundabout the accessibility to all major roadways is easily reached including Southern-Tier Expressway 86, Route 417, & Route 16. Close proximity to Bradford, PA.

### PROPERTY HIGHLIGHTS

- Renovated Warehouse / Office in Olean, NY
- Site has Water, Sewer, 3 Phase Power, Gas, Telephone, Internet
- 12' Up To 18' Ceiling Height
- Ample Paved Parking on Both Sides of the Building
- Executive Offices located on the Second Floor
- Easy Access to Southern-Tier Expressway 86
- Additional Cold Storage 4,032+/- SF stand alone building
- Available to Occupy Immediately.
- 4 Docks, 1 Grade Level Door, & 1 Drive-In Door
- Rail siding along the west portion of the building be available again

### ADDITIONAL PHOTOS

# 20,000+/- SF Warehouse & Manufacturing Space 317 Wayne Street, Olean, NY 14760









### ADDITIONAL PHOTOS

# 20,000+/- SF Warehouse & Manufacturing Space 317 Wayne Street, Olean, NY 14760









# 20,000+/- SF Warehouse & Manufacturing Space 317 Wayne Street, Olean, NY 14760