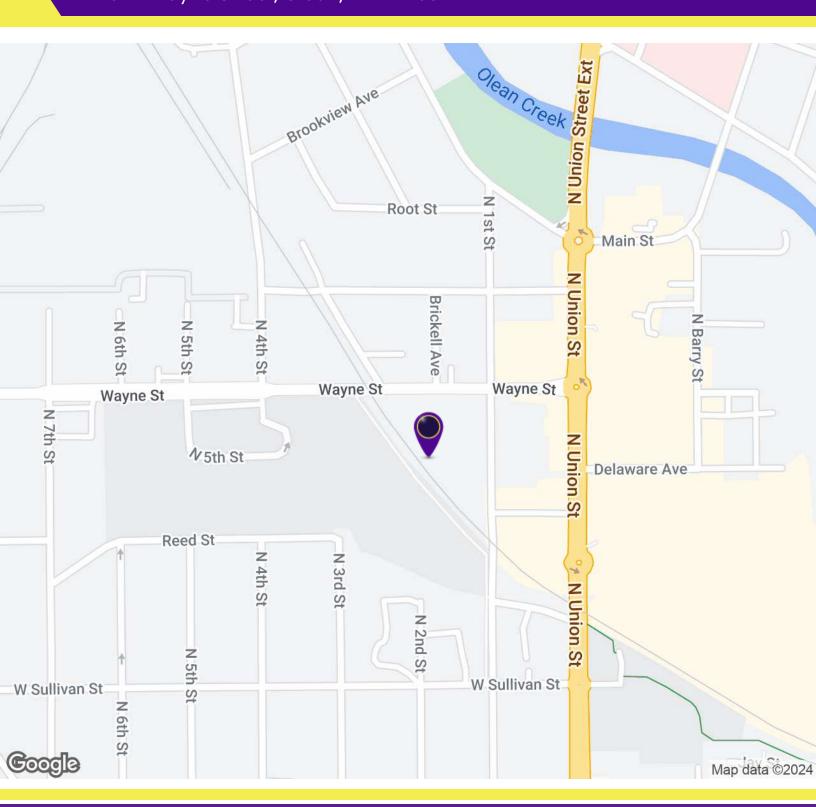

### LOCATION DESCRIPTION

Located in the heart of downtown Olean this property is within close proximity to all the shopping, retail, and entertainment as well as other businesses. Being next to North Union's roundabout the accessibility to all major roadways is easily reached including Southern-Tier Expressway 86, Route 417, & Route 16. Close proximity to Bradford, PA.