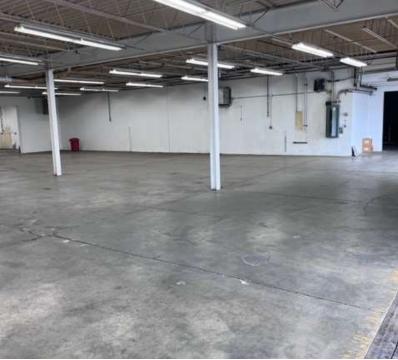

### PROPERTY OVERVIEW

Excellent opportunity for any business looking to lease warehouse or manufacturing space with 1st floor offices and newly finished private professional offices on the 2nd floor. This property located on Wayne Street has easy access to the entire downtown Olean area and all the surrounding businesses. This building is approximately 37,360+/- SF on 4+/- acres of land. Parking on both sides of the building with additional drive-in access in the rear of the property. This building was built in three stages which expanded the warehouse space and added 4 truck docks, 1 drive-in door, & 1 gradelevel door. The warehouse is very well maintained and has been routinely updated and serviced. The roof has both flat rubber and a-frame sections that have been updated, replaced, and sustained over the years and are in excellent condition. The building contains 3 phase power which was distributed through the entire warehouse portion of the building. Multiple gas hanging heaters are located in the warehouse providing ample heat to the entire space. Centrally located is a fully functional roof AC unit as well as the section of the warehouse with 18' ceiling heights. Directly in the corner of the property facing Wayne Street are the office for the property which was renovated from 2010 up to the early 2020s. The first floor, there are 4 offices and storage making warehouse and office space easily accessible. Second floor has 3 large executive offices with bathrooms & storage. The owner is looking to lease the space and has cleared out all of the former businesses' machinery making the space available to occupy immediately.

### ADDITIONAL PHOTOS