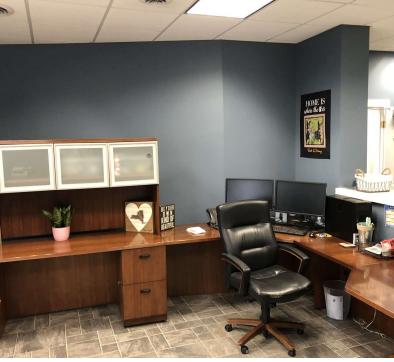

### PROPERTY OVERVIEW

Excellent opportunity for any business looking to lease warehouse or manufacturing space with 1st floor offices and newly finished private professional offices on the 2nd floor. This property located on Wayne Street has easy access to the entire downtown Olean area and all the surrounding businesses. This building is approximately 37,360+/- SF on 4+/- acres of land. Parking on both sides of the building with additional drive-in access in the rear of the property. This building was built in three stages which expanded the warehouse space and added 4 truck docks, 1 drive-in door, & 1 gradelevel door. The warehouse is very well maintained and has been routinely updated and serviced. The roof has both flat rubber and a-frame sections that have been updated, replaced, and sustained over the years and are in excellent condition. The building contains 3 phase power which was distributed through the entire warehouse portion of the building. Multiple gas hanging heaters are located in the warehouse providing ample heat to the entire space. Centrally located is a fully functional roof AC unit as well as the section of the warehouse with 18' ceiling heights. Directly in the corner of the property facing Wayne Street are the office for the property which was renovated from 2010 up to the early 2020s. The first floor, there are 4 offices and storage making warehouse and office space easily accessible. Second floor has 3 large executive offices with bathrooms & storage. The owner is looking to lease the space and has cleared out all of the former businesses' machinery making the space available to occupy immediately.

### PROPERTY HIGHLIGHTS

- Renovated Warehouse / Office in Olean, NY
- Site has Water, Sewer, 3 Phase Power, Gas, Telephone, Internet
- 12' Up To 18' Ceiling Height
- Ample Paved Parking on Both Sides of the Building
- Executive Offices located on the Second Floor
- Easy Access to Southern-Tier Expressway 86
- Additional Cold Storage 4,032+/- SF stand alone building
- Available to Occupy Immediately.
- 4 Docks, 1 Grade Level Door, & 1 Drive-In Door
- Rail siding along the west portion of the building be available again

### ADDITIONAL PHOTOS