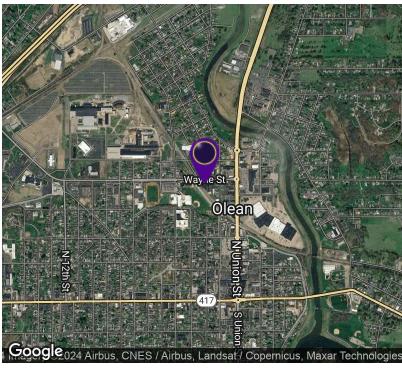

### LOCATION DESCRIPTION

Located in the heart of downtown Olean this property is within close proximity to all the shopping, retail, and entertainment as well as other businesses. Being next to North Union's roundabout the accessibility to all major roadways is easily reached including Southern-Tier Expressway 86, Route 417, & Route 16. Close proximity to Bradford, PA.