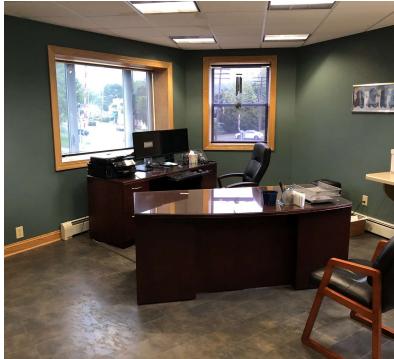

### PROPERTY OVERVIEW

Excellent opportunity for any business looking to lease warehouse or manufacturing space with 1st floor offices and newly finished private professional offices on the 2nd floor. This property located on Wayne Street has easy access to the entire downtown Olean area and all the surrounding businesses. This building is approximately 37,360+/- SF on 4+/- acres of land. Parking on both sides of the building with additional drive-in access in the rear of the property. This building was built in three stages which expanded the warehouse space and added 4 truck docks, 1 drive-in door, & 1 gradelevel door. The warehouse is very well maintained and has been routinely updated and serviced. The roof has both flat rubber and a-frame sections that have been updated, replaced, and sustained over the years and are in excellent condition. The building contains 3 phase power which was distributed through the entire warehouse portion of the building. Multiple gas hanging heaters are located in the warehouse providing ample heat to the entire space. Centrally located is a fully functional roof AC unit as well as the section of the warehouse with 18' ceiling heights. Directly in the corner of the property facing Wayne Street are the office for the property which was renovated from 2010 up to the early 2020s. The first floor, there are 4 offices and storage making warehouse and office space easily accessible. Second floor has 3 large executive offices with bathrooms & storage. The owner is looking to lease the space and has cleared out all of the former businesses' machinery making the space available to occupy immediately.

### PROPERTY HIGHLIGHTS

- Renovated Warehouse / Office in Olean, NY
- Site has Water, Sewer, 3 Phase Power, Gas, Telephone, Internet
- 12' Up To 18' Ceiling Height
- Ample Paved Parking on Both Sides of the Building
- Executive Offices located on the Second Floor
- Easy Access to Southern-Tier Expressway 86
- Additional Cold Storage 4,032+/- SF stand alone building
- Available to Occupy Immediately.
- 4 Docks, 1 Grade Level Door, & 1 Drive-In Door
- Rail siding along the west portion of the building be available again

### ADDITIONAL PHOTOS