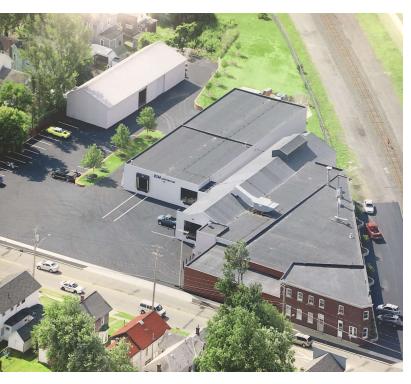

## 20,000+/- SF Warehouse & Manufacturing Space

317 Wayne Street, Olean, NY 14760

### PROPERTY OVERVIEW

Excellent opportunity for any business looking to lease warehouse or manufacturing space with 1st floor offices and newly finished private professional offices on the 2nd floor. This property located on Wayne Street has easy access to the entire downtown Olean area and all the surrounding businesses. This building is approximately 37,360+/- SF on 4+/- acres of land. Parking on both sides of the building with additional drive-in access in the rear of the property. This building was built in three stages which expanded the warehouse space and added 4 truck docks, 1 drive-in door, & 1 gradelevel door. The warehouse is very well maintained and has been routinely updated and serviced. The roof has both flat rubber and a-frame sections that have been updated, replaced, and sustained over the years and are in excellent condition. The building contains 3 phase power which was distributed through the entire warehouse portion of the building. Multiple gas hanging heaters are located in the warehouse providing ample heat to the entire space. Centrally located is a fully functional roof AC unit as well as the section of the warehouse with 18' ceiling heights. Directly in the corner of the property facing Wayne Street are the office for the property which was renovated from 2010 up to the early 2020s. The first floor, there are 4 offices and storage making warehouse and office space easily accessible. Second floor has 3 large executive offices with bathrooms & storage. The owner is looking to lease the space and has cleared out all of the former businesses' machinery making the space available to occupy immediately.