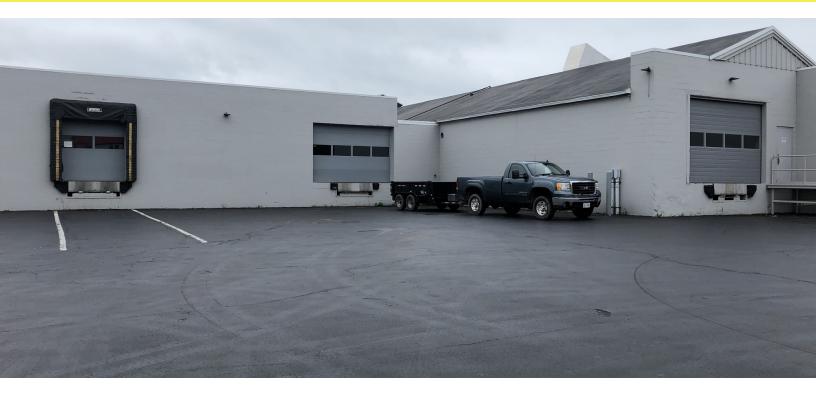

rehouse portion of the building. Multiple gas hanging heaters are located in the warehouse providing ample heat to the entire space. Centrally located is a fully functional roof AC unit as well as the section of the warehouse with 18' ceiling heights. Directly in the corner of the property facing Wayne Street are the office for the property which was renovated from 2010 up to the early 2020s. The first floor, there are 4 offices and storage making warehouse and office space easily accessible. Second floor has 3 large executive offices with bathrooms & storage. The owner is looking to lease the space and has cleared out all of the former businesses' machinery making the space available to occupy immediately.

# 20,000+/- SF Warehouse & Manufacturing Space 317 Wayne Street, Olean, NY 14760



### LOCATION DESCRIPTION

Located in the heart of downtown Olean this property is within close proximity to all the shopping, retail, and entertainment as well as other businesses. Being next to North Union's roundabout the accessibility to all major roadways is easily reached including Southern-Tier Expressway 86, Route 417, & Route 16. Close proximity to Bradford, PA.

### PROPERTY HIGHLIGHTS

- Renovated Warehouse / Office in Olean, NY
- Site has Water, Sewer, 3 Phase Power, Gas, Telephone, Internet
- 12' Up To 18' Ceiling Height
- Ample Paved Parking on Both Sides of the Building
- Executive Offices located on the Second Floor
- Easy Access to Southern-Tier Expressway 86
- Additional Cold Storage 4,032+/- SF stand alone building
- Available to Occupy Immediately.
- 4 Docks, 1 Grade L