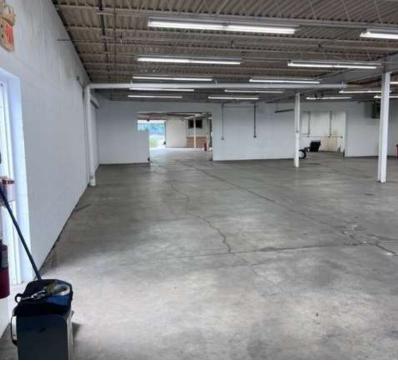

### PROPERTY OVERVIEW

Excellent opportunity for any business looking to lease warehouse or manufacturing space with 1st floor offices and newly finished private professional offices on the 2nd floor. This property located on Wayne Street has easy access to the entire downtown Olean area and all the surrounding businesses. This building is approximately 37,360+/- SF on 4+/- acres of land. Parking on both sides of the building with additional drive-in access in the rear of the property. This building was built in three stages which expanded the warehouse space and added 4 truck docks, 1 drive-in door, & 1 gradelevel door. The warehouse is very well maintained and has been routinely updated and serviced. The roof has both flat rubber and a-frame sections that have been updated, replaced, and sustained over the years and are in excellent condition. The building contains 3 phase power which was distributed through the entire warehouse portion of the building. Multiple gas hanging heaters are located in the warehouse providing ample heat to the entire space. Centrally located is a fully functional roof AC unit as well as the section of the warehouse with 18' ceiling heights. Directly in the corner of the property facing Wayne Street are the office for the property which was renovated from 2010 up to the early 2020s. The first floor, there are 4 offices and storage making warehouse and office space easily accessible. Second floor has 3 large executive offices with bathrooms & storage. The owner is looking to lease the space and has cleared out all of the former businesses' machinery making the space available to occupy immediately.

### ADDITIONAL PHOTOS