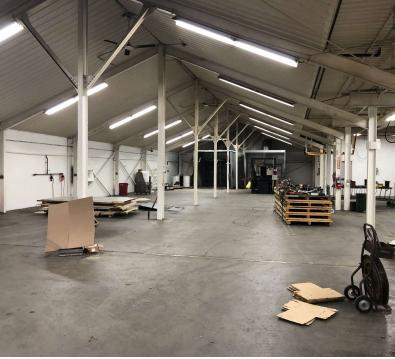

### PROPERTY OVERVIEW

Excellent opportunity for any business looking to lease warehouse or manufacturing space with 1st floor offices and newly finished private professional offices on the 2nd floor. This property located on Wayne Street has easy access to the entire downtown Olean area and all the surrounding businesses. This building is approximately 37,360+/- SF on 4+/- acres of land. Parking on both sides of the building with additional drive-in access in the rear of the property. This building was built in three stages which expanded the warehouse space and added 4 truck docks, 1 drive-in door, & 1 gradelevel door. The warehouse is very well maintained and has been routinely updated and serviced. The roof has both flat rubber and a-frame sections that have been updated, replaced, and sustained over the years and are in excellent condition. The building contains 3 phase power which was distributed through the entire warehouse portion of the building. Multiple gas hanging heaters are located in the warehouse providing ample heat to the entire space. Centrally located is a fully functional roof AC unit as well as the section of the warehouse with 18' ceiling heights. Directly in the corner of the property facing Wayne Street are the office for the property which was renovated from 2010 up to the early 2020s. The first floor, there are 4 offices and storage making warehouse and office space easily accessible. Second floor has 3 large executive offices with bathrooms & storage. The owner is looking to lease the space and has cleared out all of the former businesses' machinery making the space available to occupy immediately.

### ADDITIONAL PHOTOS