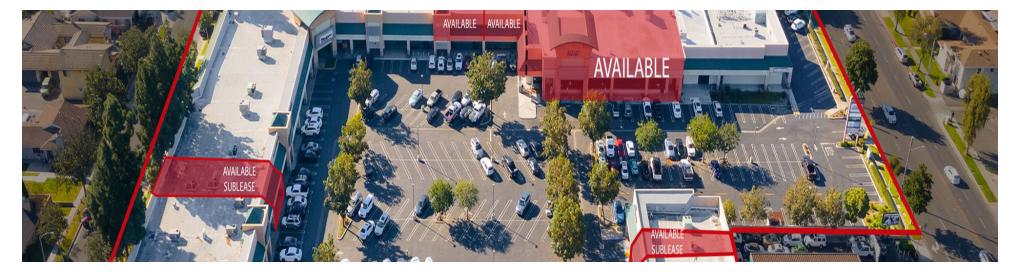

#### **AVAILABLE SPACES**

| SUITE          | TENANT    | SIZE (SF)         | LEASE TYPE | LEASE RATE      | DESCRIPTION                                                                                          |
|----------------|-----------|-------------------|------------|-----------------|------------------------------------------------------------------------------------------------------|
| B160, C100-102 | Available | 9,829 - 29,684 SF |            |                 | Units can be split into 9,829 SF & 19,855 SF                                                         |
| B122           | Available | 2,400 SF          | NNN        | \$2.25 SF/month | Space is available for sublease at a lower rate. The current lease expires in 2027 w/36-month option |

984 - 2,160 SF available for sublease or a new lease.