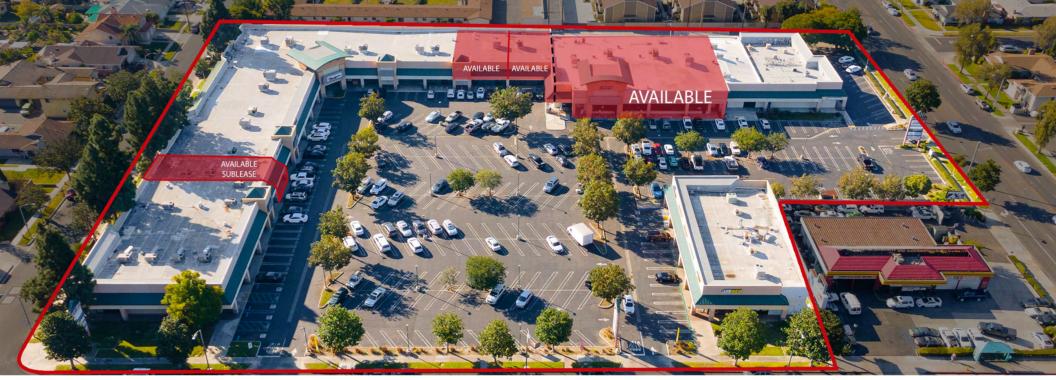

\$2.25 SF/MO 80,429 SF 984 - 29,684 SF 5.8 Acres 1986 2021 C-G 135-281-19 378

Helm Properties is pleased to present the opportunity to Lease an anchor space at Anaheim West Plaza, a neighborhood shopping center located on the corner of Lincoln & Western Avenue; just one mile south of Knotts Berry Farm and a few short miles west of Disneyland.

## Anaheim West Plaza

3150 W Lincoln Ave, Anaheim, CA 92801

#### **AVAILABLE SPACES**

| SUITE          | TENANT    | SIZE (SF)         | LEASE TYPE | LEASE RATE      | DESCRIPTION                                                                                          |
|----------------|-----------|-------------------|------------|-----------------|------------------------------------------------------------------------------------------------------|
| B160, C100-102 | Available | 9,829 - 29,684 SF |            |                 | Units can be split into 9,829 SF & 19,855 SF                                                         |
| B122           | Available | 2,400 SF          | NNN        | \$2.25 SF/month | Space is available for sublease at a lower rate. The current lease expires in 2027 w/36-month option |