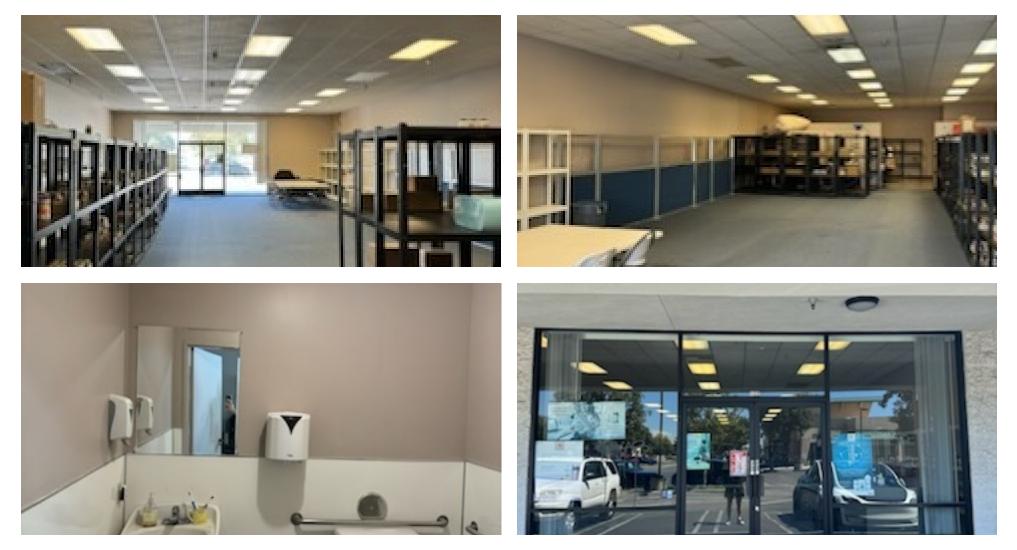

984 - 2,160 SF available for sublease or a new lease.

#### **AVAILABLE SPACES**

| SUITE          | TENANT    | SIZE (SF)         | LEASE TYPE | LEASE RATE      | DESCRIPTION                                                                                          |
|----------------|-----------|-------------------|------------|-----------------|------------------------------------------------------------------------------------------------------|
| B160, C100-102 | Available | 9,829 - 29,684 SF |            |                 | Units can be split into 9,829 SF & 19,855 SF                                                         |
| B122           | Available | 2,400 SF          | NNN        | \$2.25 SF/month | Space is available for sublease at a lower rate. The current lease expires in 2027 w/36-month option |