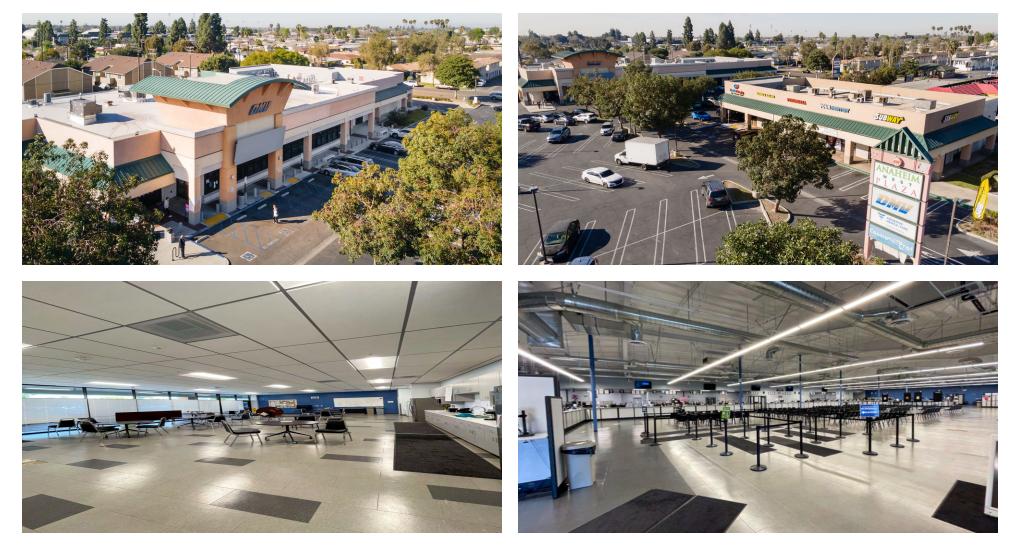

\$2.25 SF/MO 80,429 SF 984 - 29,684 SF 5.8 Acres 1986 2021 C-G 135-281-19 378

Helm Properties is pleased to present the opportunity to Lease an anchor space at Anaheim West Plaza, a neighborhood shopping center located on the corner of Lincoln & Western Avenue; just one mile south of Knotts Berry Farm and a few short miles west of Disneyland.

## Anaheim West Plaza

3150 W Lincoln Ave, Anaheim, CA 92801