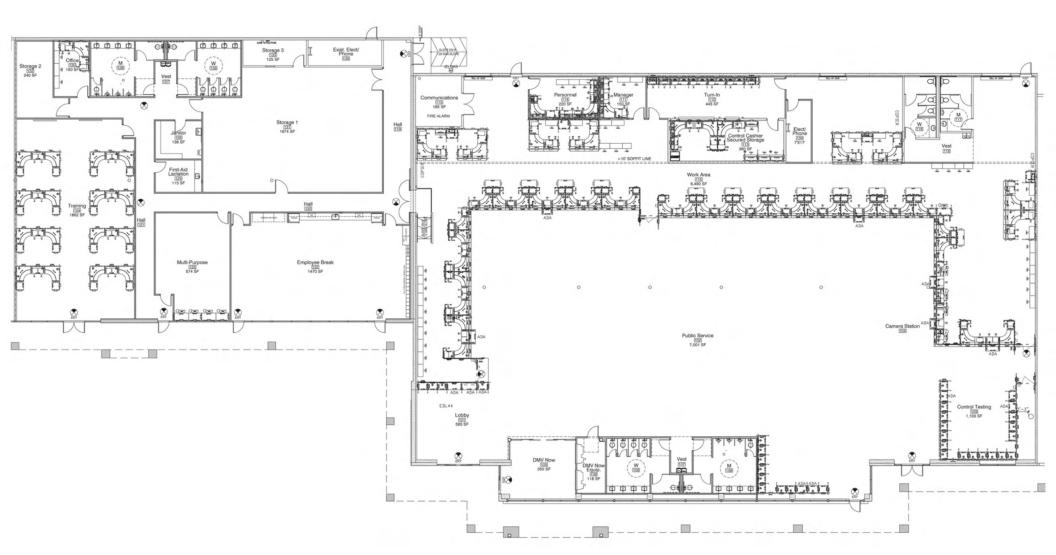

#### **AVAILABLE SPACES**

| SUITE          | TENANT    | SIZE (SF)         | LEASE TYPE | LEASE RATE      | DESCRIPTION                                                                                          |
|----------------|-----------|-------------------|------------|-----------------|------------------------------------------------------------------------------------------------------|
| B160, C100-102 | Available | 9,829 - 29,684 SF |            |                 | Units can be split into 9,829 SF & 19,855 SF                                                         |
| B122           | Available | 2,400 SF          | NNN        | \$2.25 SF/month | Space is available for sublease at a lower rate. The current lease expires in 2027 w/36-month option |