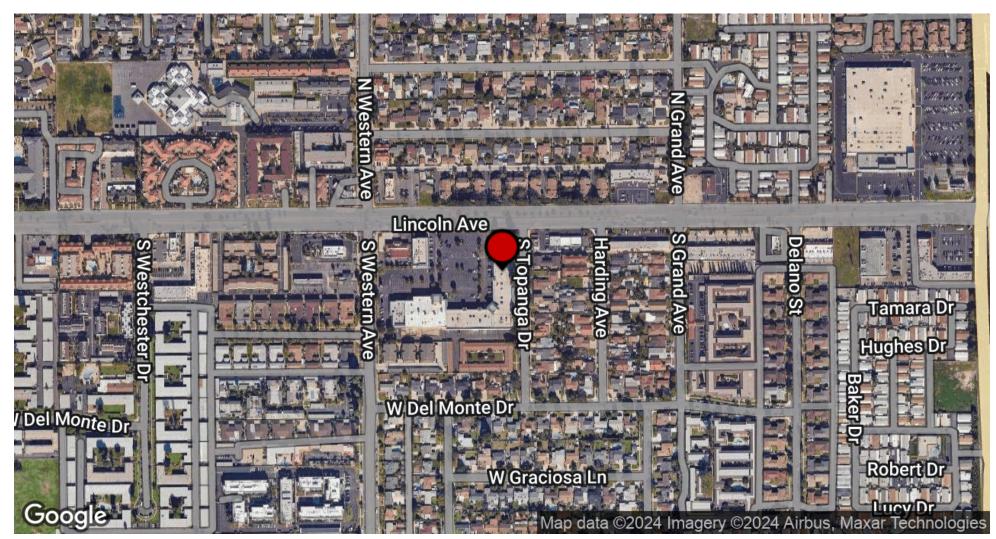

be split into 9,829 SF & 19,855 SF                                                         |
| B122           | Available | 2,400 SF          | NNN        | \$2.25 SF/month | Space is available for sublease at a lower rate. The current lease expires in 2027 w/36-month option |

#### **Jeffrey Helm**

Broker CalDRE #01428618 949.624.0630 jeff@helmre.com

3150 W Lincoln Ave, Anaheim, CA 92801



#### **Jeffrey Helm**

Broker CalDRE #01428618 949.624.0630 jeff@helmre.com



3150 W Lincoln Ave, Anaheim, CA 92801





#### **Jeffrey Helm**

Broker CalDRE #01428618 949.624.0630 jeff@helmre.com

3150 W Lincoln Ave, Anaheim, CA 92801





#### **Jeffrey Helm**

Broker CalDRE #01428618 949.624.0630 jeff@helmre.com

# **Location Map**

## Anaheim West Plaza

3150 W Lincoln Ave, Anaheim, CA 92801





#### **Jeffrey Helm**

Broker CalDRE #01428618 949.624.0630 jeff@helmre.com

3150 W Lincoln Ave, Anaheim, CA 92801

| POPULATION           | 1 MILE | 2 MILES | 3 MILES |
|----------------------|--------|---------|---------|
| Total Population     | 34,239 | 123,814 | 250,410 |
| Average Age          | 33.4   | 34.0    | 34.1    |
| Average Age (Male)   | 31.9   | 33.0    | 32.8    |
| Average Age (Female) | 35.8   | 35.2    | 35.4    |

| HOUSEHOLDS & INCOME | 1 MILE    | 2 MILES   | 3 MILES   |
|---------------------|-----------|-----------|-----------|
| Total Households    | 10,546    | 37,670    | 75,074    |
| # of Persons per HH | 3.2       | 3.3       | 3.3       |
| Average HH Income   | \$64,679  | \$68,066  | \$70,761  |
| Average House Value | \$455,796 | \$444,611 | \$474,052