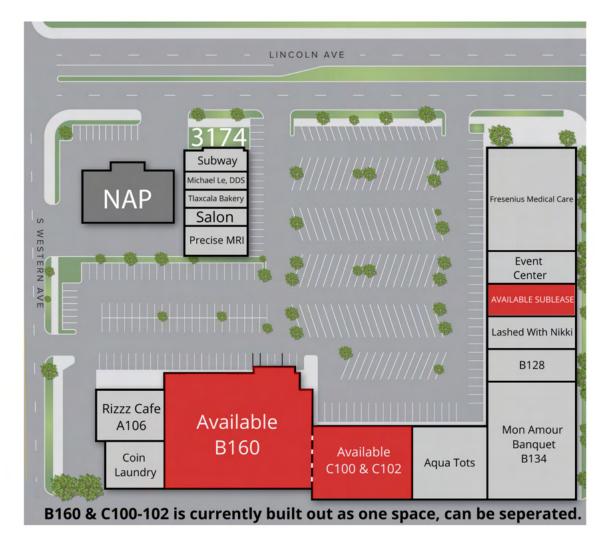

#### **AVAILABLE SPACES**

| SUITE          | TENANT    | SIZE (SF)         | LEASE TYPE | LEASE RATE      | DESCRIPTION                                                                                          |
|----------------|-----------|-------------------|------------|-----------------|------------------------------------------------------------------------------------------------------|
| B160, C100-102 | Available | 9,829 - 29,684 SF |            |                 | Units can be split into 9,829 SF & 19,855 SF                                                         |
| B122           | Available | 2,400 SF          | NNN        | \$2.25 SF/month | Space is available for sublease at a lower rate. The current lease expires in 2027 w/36-month option |

984 - 2,160 SF available for sublease or a new lease.