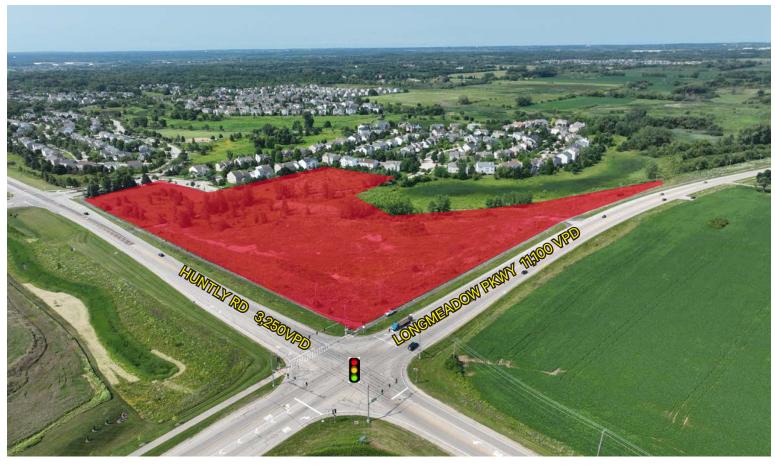

# +/- 12.935 ACRES

SWC HUNTLY ROAD & LONGMEADOW PARKWAY

CARPENTERSVILLE, IL

### PROPERTY INFO

• Sale Price: \$2,000,000

• Land Size: +/- 12.935 Acres

• Traffic Count: VPD 14,450

• Taxes: \$16,464.50

• Zoning: C-2

 Close proximity to Randall Road Corridor

• Signalized intersection

# +/- 12.935 ACRES

#### SWC HUNTLY ROAD & LONGMEADOW PARKWAY

CARPENTERSVILLE, IL