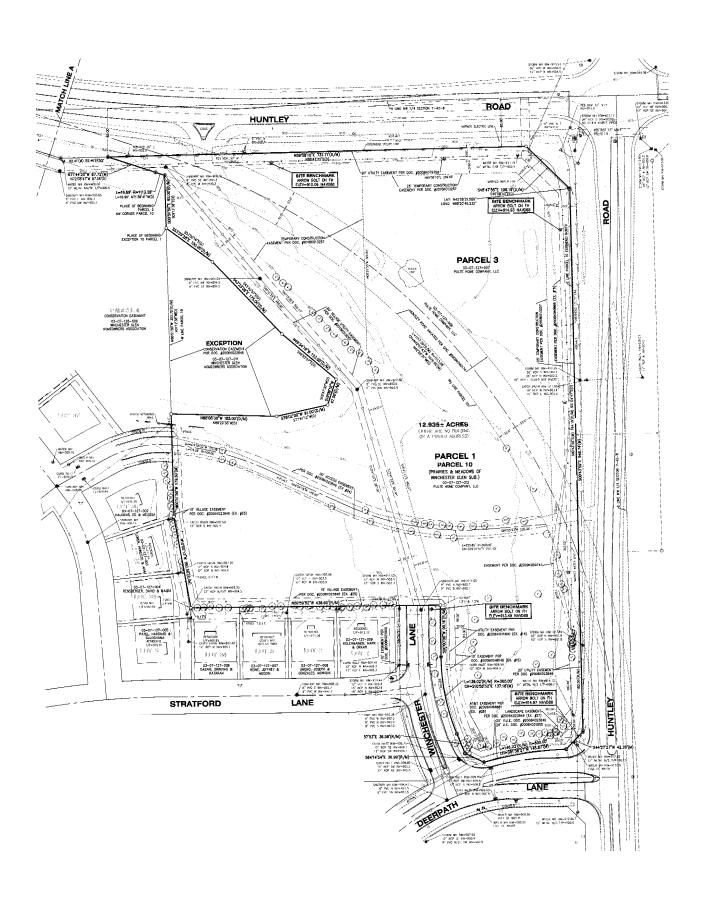

# +/- 12.935 ACRES

SWC HUNTLY ROAD & LONGMEADOW PARKWAY

CARPENTERSVILLE, IL



### PROPERTY INFO

• Sale Price: \$2,000,000

• Land Size: +/- 12.935 Acres

• Traffic Count: VPD 14,450

• Taxes: \$16,464.50

• Zoning: C-2

 Close proximity to Randall Road Corridor

• Signalized intersection

| DEMOGRAPHICS       | 1 MILE    | 3 MILES   | 5 MILES   |
|--------------------|-----------|-----------|-----------|
| POPULATION         | 3,973     | 40,921    | 138,402   |
| AVERAGE HH INCOME  | \$158,273 | \$161,878 | \$137,413 |
| DAYTIME POPULATION | 4,348     | 34,063    | 117,064   |





### SURVEY



## PHOTOS





# +/- 12.935 ACRES

#### SWC HUNTLY ROAD & LONGMEADOW PARKWAY

CARPENTERSVILLE, IL

### CONTACT US

#### **JACOB DELL**

First Vice President +1 630 573 7088 jacob.dell@cbre.com

## **CBRE**

© 2020 CBRE, Inc. All rights reserved. This information has been obtained from sources believed reliable, but has not been verified for accuracy or completeness. You should conduct a careful, independent investigation of the property and verify all information. Any reliance on this information is solely at your own risk. CBRE and the CBRE logo are service marks of CBRE, Inc. All other marks displayed on this document are the property of their respective owners, and the use of such logos does not imply any affiliation with or endorsement of CBRE. Photos herein are the property of their