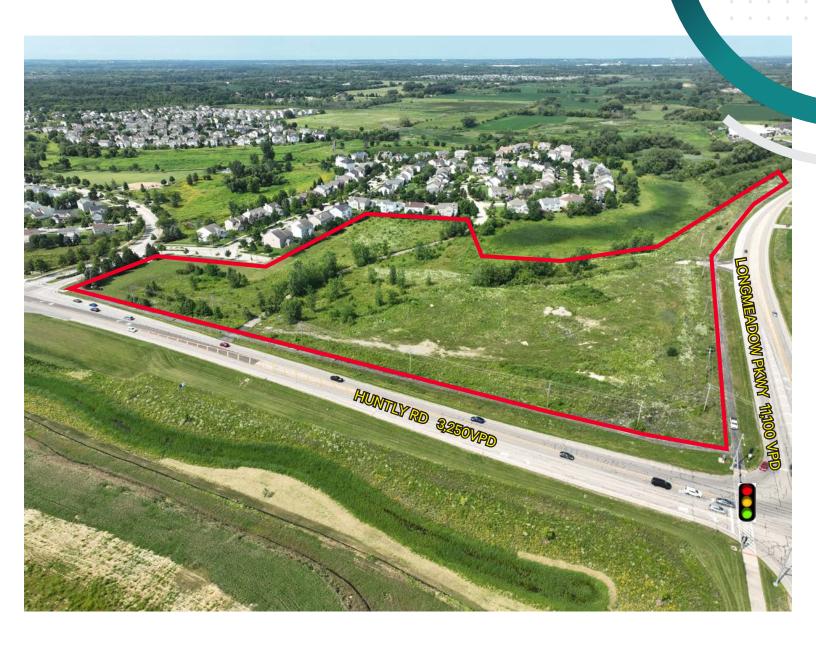

# +/- 12.935 ACRES

SWC HUNTLY ROAD & LONGMEADOW PARKWAY

CARPENTERSVILLE, IL

### PROPERTY INFO

• Sale Price: \$2,000,000

• Land Size: +/- 12.935 Acres

• Traffic Count: VPD 14,450

• Taxes: \$16,464.50

• Zoning: C-2

 Close proximity to Randall Road Corridor

• Signalized intersection