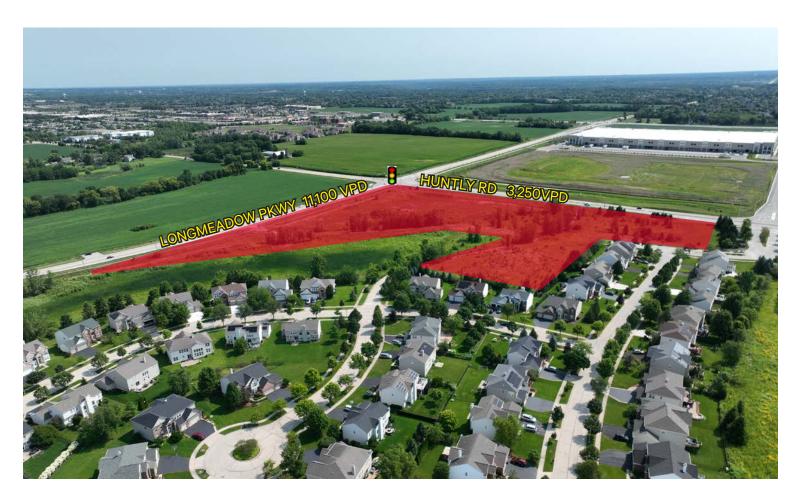

# +/- 12.935 ACRES

SWC HUNTLY ROAD & LONGMEADOW PARKWAY

CARPENTERSVILLE, IL



### PROPERTY INFO

• Sale Price: \$2,000,000

• Land Size: +/- 12.935 Acres

• Traffic Count: VPD 14,450

• Taxes: \$16,464.50

• Zoning: C-2

 Close proximity to Randall Road Corridor

• Signalized intersection

| DEMOGRAPHICS       | 1 MILE    | 3 MILES   | 5 MILES   |
|--------------------|-----------|-----------|-----------|
| POPULATION         | 3,973     | 40,921    | 138,402   |
| AVERAGE HH INCOME  | \$158,273 | \$161,878 | \$137,413 |
| DAYTIME POPULATION | 4,348     | 34,063    | 117,064   |





### SURVEY



## PHOTOS





# +/- 12.935 ACRES

#### SWC HUNTLY ROAD & LONGMEADOW PARKWAY

CARPENTERSVILLE, IL

### CONTACT US

#### **JACOB DELL**

First Vice President +1 630 573 7088 jacob.dell@cbre.com

## **CBRE**

© 2020 CBRE, Inc. All rights reserved. This information has been obtained from sources believed reliable, but has not been verified for accuracy or completeness. You should conduct a careful, independent investigation of the property and verify all information. Any reliance on this information is solely at your own risk. CBRE and the CBRE logo are service marks of CBRE, Inc. All other marks displayed on this document are the property of their respective owners, and the use of such logos does not imply any affiliation with or endorsement of CBRE. Photos herein are the property of their respective o