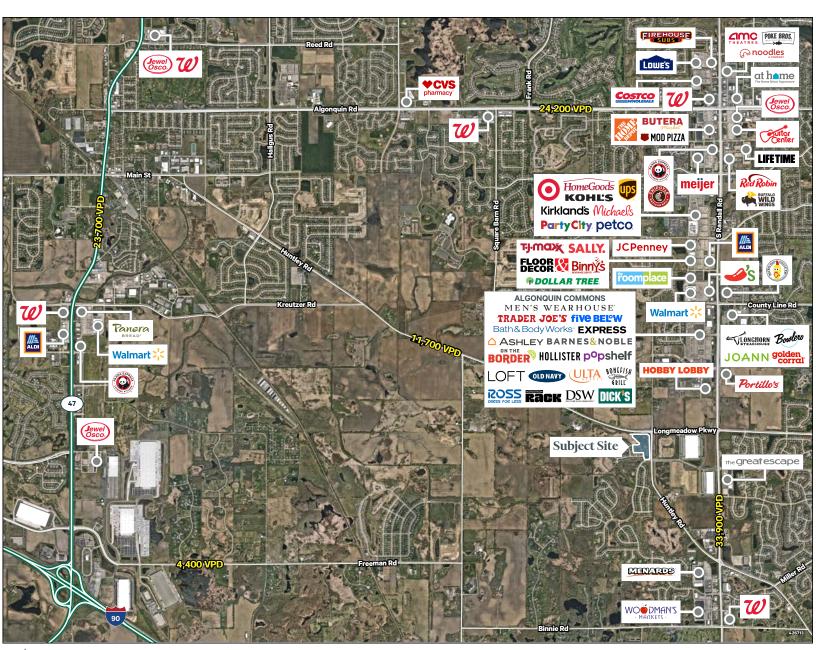

### PROPERTY INFO

• Sale Price: \$2,000,000

• Land Size: +/- 12.935 Acres

• Traffic Count: VPD 14,450

• Taxes: \$16,464.50

• Zoning: C-2

 Close proximity to Randall Road Corridor

• Signalized intersection