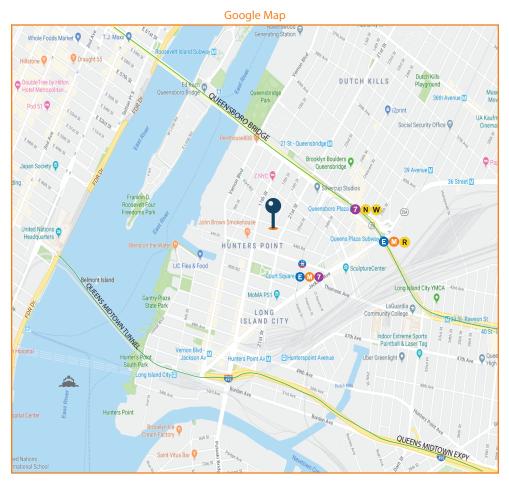

## **NEARBY:**

- Queens Midtown Tunnel
- Queens Midtown Expressway
- Queensboro Bridge
- Queens Boulevard

## **Transportation:**

B32 - 44th Dr / 21st St

Court Square Station

**LEASE PRICE:** 

\$25.00 NNN

11-49 44TH ROAD, LONG ISLAND CITY, NY

**BLOCK:** 

446

www.pinnaclereny.com
46-34 11th Street • Long Island City, NY 11101
718-784-8282

**Interior Photo** 

www.pinnaclereny.com
46-34 11th Street • Long Island City, NY 11101
718-784-8282

**Google Earth** 