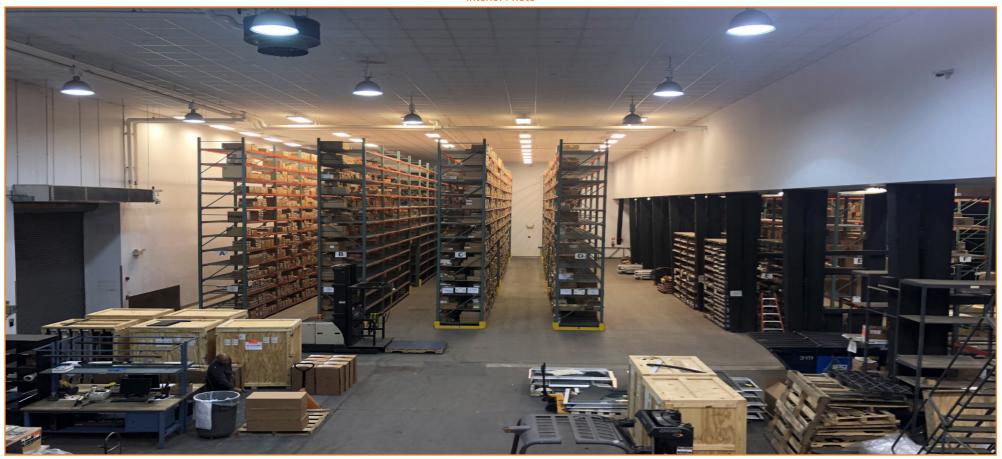

## **FEATURES:**

- 28,000 Sq. Ft. Space
- 30 ft Ceilings
- Hi-Tech Racking System included
- 2 Large Drive-In Doors
- 1 Interior Loading Dock
- Small Office
- Gas Heat

www.pinnaclereny.com
46-34 11th Street • Long Island City, NY 11101
718-784-8282

**Interior Photo** 

www.pinnaclereny.com
46-34 11th Street • Long Island City, NY 11101
718-784-8282

**Google Earth** 