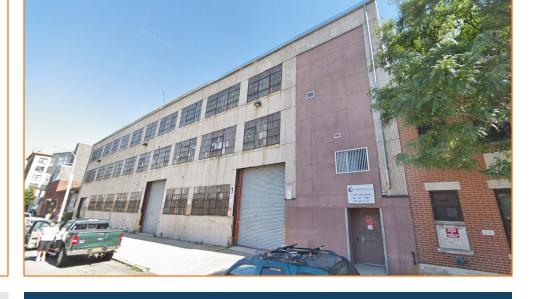

## HIGH CUBE LIC WAREHOUSE FOR LEASE

28,000 SQ. FT. W/ 30' CEILINGS

## **FEATURES:**

- 28,000 Sq. Ft. Space
- 30 ft Ceilings
- Hi-Tech Racking System included
- 2 Large Drive-In Doors
- 1 Interior Loading Dock
- Small Office
- Gas Heat

## **Transportation:**

B32 - 44th Dr / 21st St

Court Square Station

**LEASE PRICE:** 

\$25.00 NNN

11-49 44TH ROAD, LONG ISLAND CITY, NY

**BLOCK:** 

446